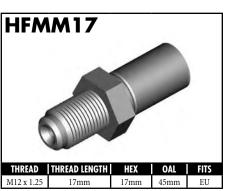

#### **IMPERIAL MALE FITTINGS**

#### **IMPERIAL MALE FITTINGS**

A = Asian EU = European US = United States UNI = Universal V = Various

BrakeQuip 37

**Copyright © 2002-2008** 

MOUNI

A = Asian EU = European

US = United States

UNI = Universal