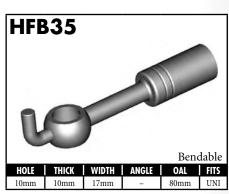

A = Asian EU = European US = United States UNI = Universal

A = Asian EU = European

US = United States

UNI = Universal

A = Asian EU = European US = United States UNI = Universal V = Various

**BrakeQuip** 

11