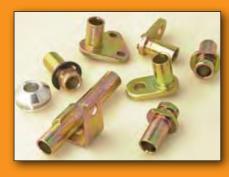

BQF-06



# Fitting & Accessory Catalog



















# METRIC CONVERSION TABLE

| FRACTION (IN.)    | DECIMAL (IN.)  | METRIC (MM)    |
|-------------------|----------------|----------------|
| 1/32              | 0.031          | 0.79           |
| 1/16              | 0.063          | 1.59           |
| 3/32              | 0.094          | 2.38           |
| 1/8               | 0.125          | 3.17           |
| 5/32              | 0.156          | 3.97           |
| 3/16              | 0.188          | 4.76           |
| 7/32              | 0.219          | 5.56           |
| 1/4               | 0.25           | 6.35           |
| 9/32              | 0.281          | 7.14           |
| 5/16              | 0.313          | 7.94           |
| 11/32             | 0.344          | 8.73           |
| 3/8               | 0.375          |