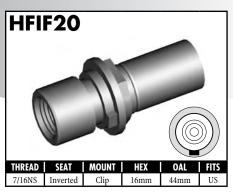

#### **IMPERIAL FEMALE FITTINGS**

A = Asian EU = European US = United States UNI = Universal V = Various