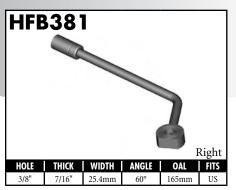

#### **IMPERIAL FEMALE FITTINGS**

A = Asian EU = European US = United States UNI = Universal V = Various