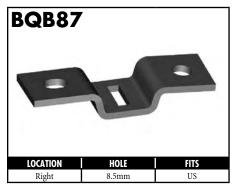

INGS**









A = Asian EU = European US = United States UNI = Universal V = Various

#### **IMPERIAL MALE FITTINGS**































#### **IMPERIAL MALE FITTINGS**























A = Asian EU = European US = United States UNI = Universal V = Various

BrakeQuip 37

**Copyright © 2002-2008** 















MOUNI

















A = Asian EU = European

US = United States

UNI = Universal

V = Various































A = Asian EU = European US = United States UNI = Universal V = Various







































































































A = Asian EU = European US = United States UNI = Universal V = Various









































































































**Copyright © 2002-2008** 































































#### **RUBBER HOSE COMPONENTS**



















#### PLASTIC CLIPS

















#### RUBBER BRAKE HOSE & ACCESSORIES

#### **Rubber Brake Hose**





Hose Protector Spring



Fitting Shoulder Clips (PKT 20)



Bracket Retaining Screws (PKT 50)



Insulating Hose Thick (10' Length)



Insulating Hose Thin (50' Length)

#### **Rubber Brake Hose Cutter**





Suits old style cutter

#### STAINLESS STEEL BRAIDED HOSE & ACCESSORIES

Fitting Joint Supports

High Temp Material - Black

High Temp Material - Blue

High Temp Material - Green High Temp Material - Grey

High Temp Material - Red

Aluminum (Off Road Use Only)

BQ15BK

BQ15BL

BQ15GR

BQ15GY

BQ15RD

**BQ16** 





#### Stainless