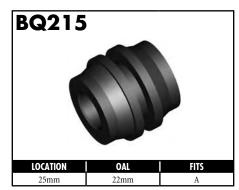

#### **IMPERIAL MALE FITTINGS**























A = Asian EU = European US = United States UNI = Universal V = Various

BrakeQuip 37

**Copyright © 2002-2008** 















MOUNI

















A = Asian EU = European

US = United States

UNI = Universal

V = Various































A = Asian EU = European US = United States UNI = Universal V = Various







































































































A = Asian EU = European US = United States UNI = Universal V = Various









































































































**Copyright © 2002-2008** 































































#### **RUBBER HOSE COMPONENTS**



















#### PLASTIC CLIPS

















#### RUBBER BRAKE HOSE & ACCESSORIES

#### **Rubber Brake Hose**





Hose Protector Spring



Fitting Shoulder Clips (PKT 20)



Bracket Retaining Screws (PKT 50)



Insulating Hose Thick (10' Length)



Insulating Hose Thin (50' Length)

#### **Rubber Brake Hose Cutter**





Suits old style cutter

#### STAINLESS STEEL BRAIDED HOSE & ACCESSORIES

Fitting Joint Supports

High Temp Material - Black

High Temp Material - Blue

High Temp Material - Green High Temp Material - Grey

High Temp Material - Red

Aluminum (Off Road Use Only)

BQ15BK

BQ15BL

BQ15GR

BQ15GY

BQ15RD

**BQ16** 





#### Stainless Steel Braided Brake Hose

| DI UKC I 103C |         |              |  |  |  |  |
|---------------|---------|--------------|--|--|--|--|
| PART NO