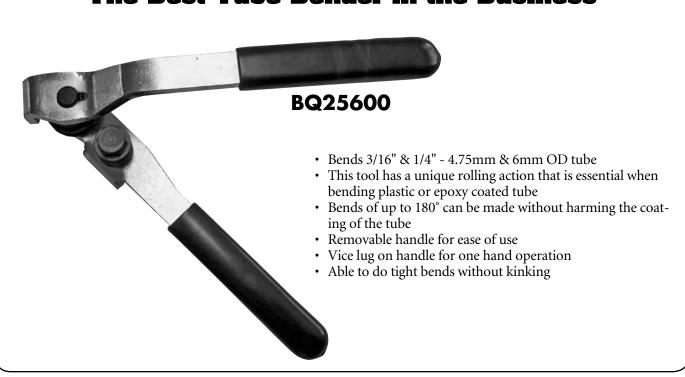

tool boxes. Brake Tube Pliers are lightweight, yet strong enough for any brake job.

Brake Tube Pliers are designed to work efficiently, securely, and accurately in tight spaces, without damaging the brake tube.

So, when the job calls for working with 3/16" brake tube, Brake Tube Pliers will make life as easy as **1. 2. 3.** 

Brake Tube Pliers are distributed exclusively by BrakeQuip and manufactured in Europe.



Brake Tube Pliers allows a tight 90° bend on the brake tube, right at the tube nut.



Brake Tube Pliers allow you to align the tube nut during assembly. In addition, it grips 3/16" brake tube securely without damaging it.



The hardened, square face on the back of Brake Tube Pliers acts as a guide to cut 3/16" brake tube squarely.

#### The Best Tube Bender in the Business



#### **MISCELLANEOUS**

#### **BQB06**



#### **Universal Mounting Bracket**

Universal hole size allows most brake hoses to be securely mounted. Bracket can be screwed on, riveted or welded to frame. Rounded finish for professional looks.

#### BQ3052



#### **Brake Hose Retaining Clip**

Universal clip design secures most brake hoses to mounting surface. Also available in polished stainless steel.

#### **BQ153**



#### **Weld On Fitting**

The ultimate problem solver for connecting metal tube to hose.

#### FEATURES:

- Universal countersink hole for 3/16" & 1/4" tube sizes
- Popular No. 3 JIC take off point

#### **BQ7812**



#### Three-way Tee with bracket

- 3/8 x 24NF x 3 (Inverted Seat)
- Locating bracket avoids twisting

# BQ222

#### Universal tandem trailer fitting (4 way)