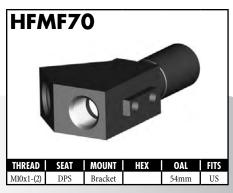

sal V = Various















































A = Asian EU = European US = United States UNI = Universal V = Various



























#### **IMPERIAL FEMALE FITTINGS**









A = Asian EU = European US = United States UNI = Universal V = Various

#### **IMPERIAL MALE FITTINGS**































#### **IMPERIAL MALE FITTINGS**























A = Asian EU = European US = United States UNI = Universal V = Various

BrakeQuip 37

**Copyright © 2002-2008** 















MOUNI

















A = Asian EU = European

US = United States

UNI = Universal

V = Various































A = Asian EU = European US = United States UNI = Universal V = Various







































































































A = Asian EU = European US = United States UNI = Universal V = Various









































































































**Copyright © 2002-2008** 































































#### **RUBBER HOSE COMPONENTS**



















#### PLASTIC CLIPS

















#### RUBBER BRAKE HOSE & ACCESSORIES

#### **Rubber Brake Hose**





Hose Protector Spring



Fitting Shoulder Clips (PKT 20)



Bracket Retaining Screws (PKT 50)



Insulating Hose Thick (10' Length)



Insulating Hose Thin (50' Length)

#### **Rubber Brake Hose Cutter**





Suits old style cutter

#### STAINLESS STEEL BRAIDED HOSE & ACCESSORIES

Fitting Joint Supports

High Temp Material - Black

High Temp Material