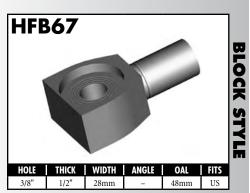

A = Asian EU = European

US = United States

UNI = Universal

**BLOCK STYLE** 

A = Asian EU = European US = United States UNI = Universal V = Various

A = Asian EU = European

US = United States

UNI = Universal