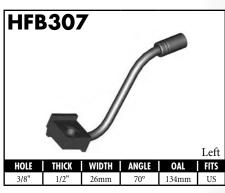

# **CENTER SUPPORT FITTINGS**

A = Asian EU = European US = United States UNI = Universal V = Vario

A = Asian EU = European US = United States UNI = Universal V = Various

A = Asian EU = European US = United States UNI = Universal V = Various