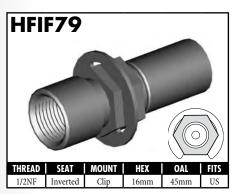

#### **IMPERIAL FEMALE FITTINGS**

A = Asian EU = European US = United States UNI = Universal V = Various