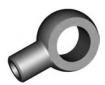

#### BANJO UNIONS

#### **Banjo Unions**

These fittings allow you to convert most joints to a sharp 90 degrees legally & professionally. The swivel feature of these fittings gives you more flexibility in installation.

#### **FEATURES:**

- Imperial & Metric Threads
- Zinc plated for corrosion resistance

Assortment kit available. To order see Part No. **BQ7001**.

| PART NO. | THREAD       | SEAT TYPE | A    | В     | C    | D    |
|----------|--------------|-----------|------|-------|------|------|
| BQ60     | 3/8" x 24NF  | X         | 1/2" | 10mm  | 17mm | 27mm |
| BQ61     | M10 x 1      | X         | 13mm | 10mm  | 17mm | 27mm |
| BQ62     | 7/16" x 24NS | X         | 14mm | 7/16" | 18mm | 28mm |
| BQ63     | 1/2" x 20NF  | X         | 16mm | 1/2"  | 20mm | 30mm |