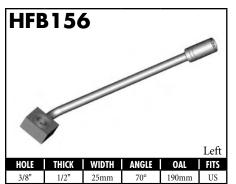

A = Asian EU = European

US = United States

UNI = Universal

**BLOCK STYLE** 

A = Asian EU = European US = United States UNI = Universal V = Various

A = Asian EU = European

US = United States

UNI = Universal