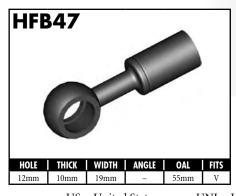

A = Asian EU = European

US = United States

UNI = Universal

**BLOCK STYLE** 

A = Asian EU = European US = United States UNI = Universal V = Various

A = Asian EU = European

US = United States

UNI = Universal