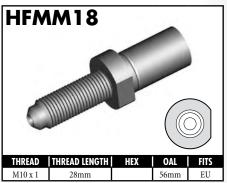

rious



























#### **IMPERIAL FEMALE FITTINGS**









A = Asian EU = European US = United States UNI = Universal V = Various

#### **IMPERIAL MALE FITTINGS**































#### **IMPERIAL MALE FITTINGS**























A = Asian EU = European US = United States UNI = Universal V = Various

BrakeQuip 37

**Copyright © 2002-2008** 















MOUNI

















A = Asian EU = European

US = United States

UNI = Universal

V = Various































A = Asian EU = European US = United States UNI = Universal V = Various







































































































A = Asian EU = European US = United States UNI = Universal V = Various









































































































**Copyright © 2002-2008** 































































#### **RUBBER HOSE COMPONENTS**



















#### PLASTIC CLIPS

















#### RUBBER BRAKE HOSE & ACCESSORIES

#### **Rubber Brake Hose**





Hose Protector Spring



Fitting Shoulder Clips (PKT 20)



Bracket Retaining Screws (PKT 50)



Insulating Hose Thick (10' Length)



Insulating Hose Thin (50' Length)

#### **Rubber Brake Hose Cutter**





Suits old style cutter

#### STAINLESS STEEL BRAIDED HOSE & ACCESSORIES

Fitting Joint Supports

High Temp Material - Black

High Temp Material - Blue

High Temp Material - Green High Temp Material - Grey

High Temp Material - Red

Aluminum (Off Road Use Only)

BQ15BK

BQ