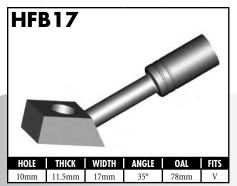

A = Asian EU = European US = United States UNI = Universal

A = Asian EU = European

US = United States

UNI = Universal

A = Asian EU = European US = United States UNI = Universal V = Various

**BrakeQuip** 

11