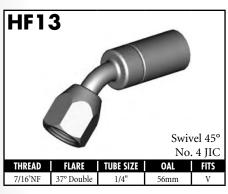

#### **IMPERIAL FEMALE FITTINGS**

A = Asian EU = European US = United States UNI = Universal V = Various