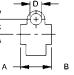

#### TUBE NUTS

#### **Tube Nuts**

Most BrakeQuip tube nuts have two distinct features for easier installation & dismantling.

#### 1. A small step on end of the thread

- This allows for easier installation because the step acts as a guide & makes it easier to start the thread. It also gives the thread clearance at the end which eliminates the problem of flaring out when over tightened. If this happens, the nut can be very difficult to remove & can some times destroy the thread when removed.
- 2. **A thread relief under the hex** apart from looking more professional, this allows the nut to be screwed down right up to the hex if necessary.

#### **FEATURES:**

- Male & Female
- Imperial & Metric Threads
- Various tube sizes
- · Zinc plated for corrosion resistance

Assortment kits available. To order see Part No. **BQ7005 & BQ7006.** 

| PART NO. | TYPE   | THREAD       | Α     | В     | C         |
|----------|--------|--------------|-------|-------|-----------|
| BQ57     | Female | 7/16" x 20NF | 3/8"  | 9/16" | 1/4"      |
| BQ72     | Male   | M10 x 1      | 14mm  | 10mm  | 3/16" DIN |
| BQ2577   | Male   | 7/16" x24NS  | 13mm  | 7/16" | 1/4"      |
| BQ2578   | Male   | 1/2" x 20NF  | 12mm  | 1/2"  | 5/16"     |
| BQ4276   | Male   | 3/8" x 20BSF | 16mm  | 3/8"  | 3/16      |
| BQ4277   | Male   | 7/16" x 20NF | 18mm  | 7/16" | 1/4"      |
| BQ4285   | Male   | 3/8" x 24NF  | 16mm  | 3/8"  | 3/16"     |
| BQ4510   | Male   | M9 x 1       | 14mm  | 10mm  | 3/16"     |
| BQ4511   | Male   | M10 x 1      | 14mm  | 10mm  | 3/16"     |
| BQ4512   | Male   | M10 x 1.25   | 15mm  | 10mm  | 3/16"     |
| BQ4513   | Male   | M12 x 1      | 15mm  | 12mm  | 1/4"      |
| BQ5555   | Male   | 3/8" x 24NF  | 10mm  | 3/8"  | 3/16"     |
| BQ5842   | Male   | 7/16" x 24NS | 10mm  | 7/16" | 3/16"     |
| BQ6118   | Male   | 7/16" x 20NF | 18mm  | 7/16" | 3/16"     |
| BQ9174   | Female | M12 x 1      | 10mm  | 16mm  | 3/16"     |
| BQ9175   | Female | M10 x 1      | 10mm  | 1/2"  | 3/16"     |
| BQ9176   | Female | 3/8" x 24NF  | 10mm  | 1/2"  | 3/16"     |
| BQ9177   | Female | 1/2" x 20NF  | 7/16" | 5/8"  | 5/16"     |
| BQ9178   | Female | M12 x 1.5    | 10mm  | 16mm  | 1/4"      |
| BQ9179   | Female | M12 x 1      | 10mm  | 16mm  | 1/4"      |
| BQ9180   | Male   | M12 x 1      | 15mm  | 12mm  | 3/16"     |
| BQ9181   | Male   | 5/8" x 18NF  | 14mm  | 5/8"  | 3/8"      |
| BQ9182   | Male   | M12 x 1.5    | 13mm  | 12mm  | 6mm       |
| BQ9183   | Male   | M14 x 1.5    | 15mm  | 14mm  | 6mm       |
| BQ9184   | Male   | 1/2" x 20NF  | 13mm  | 1/2"  | 3/16"     |
| BQ9185   | Male   | 9/16" x 18NF | 14mm  | 9/16" | 3/16"     |
| BQ9186   | Male   | 9/16" x 18NF | 14mm  | 9/16" | 1/4"      |
| BQ9187   | Male   | 1/2" x 20NF  | 14mm  | 1/2"  | 1/4"      |
| BQ9188   | Male   | M10 x 1.5    | 15mm  | 10mm  | 3/16"     |
| BQ9189   | Male   | M11 x 1.0    | 15mm  | 11mm  | 3/16"     |
| BQ9190   | Male   | M11 x 1.25   | 15mm  | 11mm  | 3/16"     |
| BQ9191   | Male   | M11 x 1.5    | 15mm  | 11mm  | 3/16"     |
| BQ9192   | Male   | M12 x 1.25   | 15mm  | 12mm  | 3/16"     |
| BQ9193   | Male   | M12 x 1.5    | 15mm  | 12mm  | 3/16"     |
| BQ9194   | Male   | M13 x 1.0    | 15mm  | 13mm  | 3/16"     |
| BQ9195   | Male   | M13 x 1.25   | 15mm  | 13mm  | 3/16"     |
| BQ9196   | Male   | M13 x 1.5    | 15mm  | 13mm  | 3/16"     |
| BQ9197   | Male   | M14 x 1.5    | 15mm  | 14mm  | 5/16"     |
| BQ9198   | Male   | M16 x 1.5    | 16mm  | 16mm  | 5/16"     |
| BQ9199   | Male   | M18 x 1.5    | 16mm  | 18mm  | 5/16"     |