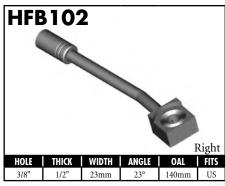

A = Asian EU = European

US = United States

UNI = Universal

**BLOCK STYLE** 

A = Asian EU = European US = United States UNI = Universal V = Various

A = Asian EU = European

US = United States

UNI = Universal