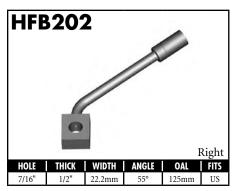

A = Asian EU = European

US = United States

UNI = Universal

**BLOCK STYLE** 

A = Asian EU = European US = United States UNI = Universal V = Various

A = Asian EU = European

US = United States

UNI = Universal