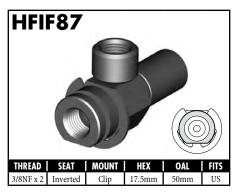

#### **IMPERIAL FEMALE FITTINGS**

A = Asian EU = European US = United States UNI = Universal V = Various