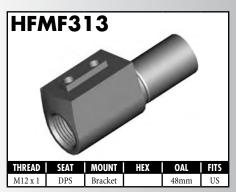

= Various















































A = Asian EU = European US = United States UNI = Universal V = Various



























#### **IMPERIAL FEMALE FITTINGS**









A = Asian EU = European US = United States UNI = Universal V = Various

#### **IMPERIAL MALE FITTINGS**































#### **IMPERIAL MALE FITTINGS**























A = Asian EU = European US = United States UNI = Universal V = Various

BrakeQuip 37

**Copyright © 2002-2008** 















MOUNI

















A = Asian EU = European

US = United States

UNI = Universal

V = Various































A = Asian EU = European US = United States UNI = Universal V = Various







































































































A = Asian EU = European US = United States UNI = Universal V = Various









































































































**Copyright © 2002-2008** 































































#### **RUBBER HOSE COMPONENTS**



















#### PLASTIC CLIPS

















#### RUBBER BRAKE HOSE & ACCESSORIES

#### **Rubber Brake Hose**





Hose Protector Spring



Fitting Shoulder Clips (PKT 20)



Bracket Retaining Screws (PKT 50)



Insulating Hose Thick (10' Length)



Insulating Hose Thin (50' Length)

#### **Rubber Brake Hose Cutter**





Suits old style cutter

#### STAINLESS STEEL BRAIDED HOSE & ACCESSORIES

Fitting Joint Supports

High Temp Material - Black

High Temp Material - Blue