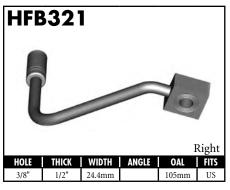

# **CENTER SUPPORT FITTINGS**

US = United States

UNI = Universal

# **CENTER SUPPORT FITTINGS**

A = Asian EU = European US = United States UNI = Universal V = Vario

A = Asian EU = European US = United States UNI = Universal V = Various

A = Asian EU = European US = United States UNI = Universal V = Various