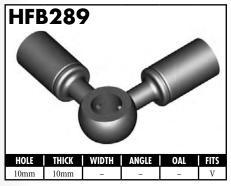

# **CENTER SUPPORT FITTINGS**

US = United States

UNI = Universal

# **CENTER SUPPORT FITTINGS**

A = Asian EU = European US = United States UNI = Universal V = Vario

A = Asian EU = European US = United States UNI = Universal V = Various

A = Asian EU = European US = United States UNI = Universal V = Various