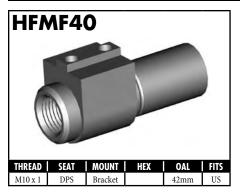

iversal V = Various















































A = Asian EU = European US = United States UNI = Universal V = Various



























#### **IMPERIAL FEMALE FITTINGS**









A = Asian EU = European US = United States UNI = Universal V = Various

#### **IMPERIAL MALE FITTINGS**































#### **IMPERIAL MALE FITTINGS**























A = Asian EU = European US = United States UNI = Universal V = Various

BrakeQuip 37

**Copyright © 2002-2008** 















MOUNI

















A = Asian EU = European

US = United States

UNI = Universal

V = Various































A = Asian EU = European US = United States UNI = Universal V = Various







































































































A = Asian EU = European US = United States UNI = Universal V = Various









































































































**Copyright © 2002-2008** 































































#### **RUBBER HOSE COMPONENTS**



















#### PLASTIC CLIPS

















#### RUBBER BRAKE HOSE & ACCESSORIES

#### **Rubber Brake Hose**





Hose Protector Spring



Fitting Shoulder Clips (PKT 20)



Bracket Retaining Screws (PKT 50)



Insulating Hose Thick (10' Length)



Insulating Hose Thin (50' Length)

#### **Rubber Brake Hose Cutter**





Suits old style cutter

#### STAINLESS STEEL BRAIDED HOSE & ACCESSORIES

Fitting Joint Supports

High Temp Material - Black

High Temp Mater