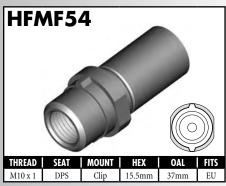

A = Asian EU = European US = United States UNI = Universal V = Various















































A = Asian EU = European US = United States UNI = Universal V = Various



























#### **IMPERIAL FEMALE FITTINGS**









A = Asian EU = European US = United States UNI = Universal V = Various

#### **IMPERIAL MALE FITTINGS**































#### **IMPERIAL MALE FITTINGS**























A = Asian EU = European US = United States UNI = Universal V = Various

BrakeQuip 37

**Copyright © 2002-2008** 















MOUNI

















A = Asian EU = European

US = United States

UNI = Universal

V = Various































A = Asian EU = European US = United States UNI = Universal V = Various







































































































A = Asian EU = European US = United States UNI = Universal V = Various









































































































**Copyright © 2002-2008** 































































#### **RUBBER HOSE COMPONENTS**



















#### PLASTIC CLIPS

















#### RUBBER BRAKE HOSE & ACCESSORIES

#### **Rubber Brake Hose**





Hose Protector Spring



Fitting Shoulder Clips (PKT 20)



Bracket Retaining Screws (PKT 50)



Insulating Hose Thick (10' Length)



Insulating Hose Thin (50' Length)

#### **Rubber Brake Hose Cutter**





Suits old style cutter

#### STAINLESS STEEL BRAIDED HOSE & ACCESSORIES