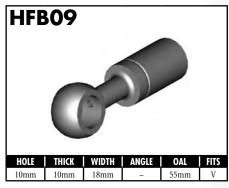

#### **Polished Stainless Steel Fittings**

Complete your brake plumbing job with stainless steel fittings for non-rusting durability. Polished finish for the chrome like look.

| PART NO.             | DESCRIPTION                                                         |
|----------------------|---------------------------------------------------------------------|
| BQ56ASS              | 3 Way Tube Tee - 3/8" x 24NF - 5/16" mount hole                     |
| BQ111SS              | Female Tube Ioiner - 7/16" x 24NS                                   |
| BQ2577SS             | Tube Nut Male (7/16" x 24NS - 1/4")                                 |
| BQ3052SS             | Brake Hose Retaining Clip                                           |
| BQ4511SS             | Tube Nut Male (M10 x 1 - 3/16")                                     |
| BQ451135             | Tube Nut Male (M10 x 1 - 3/16 )  Tube Nut Male (M12 x 1 - 1/4")     |
| BQ5555SS             | Tube Nut Male (M12 x 1 - 1/4 )  Tube Nut Male (3/8" x 24NF - 3/16") |
| BQ533333             | ` '                                                                 |
| BQ364233<br>BQ8093SS | Tube Nut Male (7/16" x 24NS - 3/16") Banjo Bolt - 3/8" x 24NF x 1"L |
|                      |                                                                     |
| BQ809555             | Banjo Bolt - M10 x 1 x 1"L                                          |
| BQ8099SS             | Banjo Bolt - M10 x 1.25 x 1"L                                       |
| HF01SS               | Fitting - Lifesaver - 3/16" Countersink                             |
| HF06SS               | Fitting - Male Swivel Nut 7/16" x 24NS (90°)                        |
| HF07SS               | Fitting - Male Swivel Nut 7/16" x 24NS (45°)                        |
| HF09SS               | Fitting - Female Swivel Nut 3/8" x 24NF (Straight)                  |
| HF10SS               | Fitting - Female Swivel Nut 3/8" x 24NF (45°)                       |
| HF11SS               | Fitting - Female Swivel Nut 3/8" x 24NF (90°)                       |
| HF12SS               | Fitting - Female Swivel Nut 7/16" x 20NF (Straight)                 |
| HF13SS               | Fitting - Female Swivel Nut 7/16" x 20NF (45°)                      |
| HF14SS               | Fitting - Female Swivel Nut 7/16" x 20NF (90°)                      |
| HF15SS               | Fitting - Male Swivel Nut 7/16" x 24NS                              |
| HF16SS               | Fitting - Male Swivel Nut 3/8" x 24NF                               |
| HF17SS               | Fitting - Male Swivel Nut 3/8" x 24NF (90°)                         |
| HF30SS               | Fitting - 3/16" Compression                                         |
| HF31SS               | Fitting - 1/4" Compression                                          |
| HF33SS               | Fitting - Male Swivel Nut 3/8" x 24NF (45°)                         |
| HFB09SS              | Fitting - Banjo 10 x 10mm                                           |
| HFB34SS              | Fitting - Banjo 10 x 8mm (Extra long Neck)                          |
| HFB37SS              | Fitting - Banjo 10 x 10mm (Extra long Neck)                         |
| HFIF01SS             | Fitting - Female 3/8" x 24NF                                        |
| HFIF02SS             | Fitting - Female 7/16" x 24NS                                       |
| HFIM01SS             | Fitting - Male 3/8" x 24NF Short                                    |
| HFIM03SS             | Fitting - Male 7/16" x 20NF Short                                   |
| HFIM19SS             | Fitting - Male 1/8" x 27NPTF                                        |
| HFMF04SS             | Fitting - Female M10 x 1 (17mm Flats)                               |
| HFMM06SS             | Fitting - Male M10 x 1 (Short)                                      |