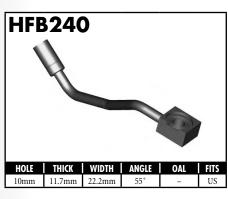

A = Asian EU = European

US = United States

UNI = Universal

**BLOCK STYLE** 

A = Asian EU = European US = United States UNI = Universal V = Various

A = Asian EU = European

US = United States

UNI = Universal