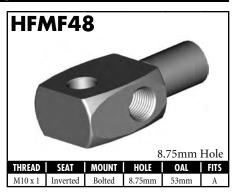

#### **IMPERIAL FEMALE FITTINGS**

A = Asian EU = European US = United States UNI = Universal V = Various