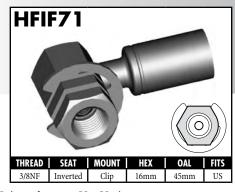

#### **IMPERIAL FEMALE FITTINGS**

A = Asian EU = European US = United States UNI = Universal V = Various