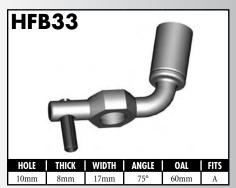

A = Asian EU = European

US = United States

UNI = Universal

**BLOCK STYLE** 

A = Asian EU = European US = United States UNI = Universal V = Various

A = Asian EU = European

US = United States

UNI = Universal