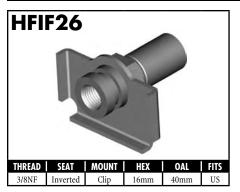

#### **IMPERIAL FEMALE FITTINGS**

A = Asian EU = European US = United States UNI = Universal V = Various