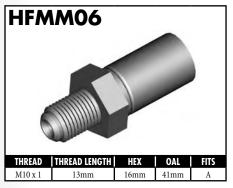

#### **Polished Stainless Steel Fittings**

Complete your brake plumbing job with stainless steel fittings for non-rusting durability. Polished finish for the chrome like look.

| PART NO.             | DESCRIPTION                                                         |
|----------------------|---------------------------------------------------------------------|
| BQ56ASS              | 3 Way Tube Tee - 3/8" x 24NF - 5/16" mount hole                     |
| BQ111SS              | Female Tube Ioiner - 7/16" x 24NS                                   |
| BQ2577SS             | Tube Nut Male (7/16" x 24NS - 1/4")                                 |
| BQ3052SS             | Brake Hose Retaining Clip                                           |
| BQ4511SS             | Tube Nut Male (M10 x 1 - 3/16")                                     |
| BQ451135             | Tube Nut Male (M10 x 1 - 3/16 )  Tube Nut Male (M12 x 1 - 1/4")     |
| BQ5555SS             | Tube Nut Male (M12 x 1 - 1/4 )  Tube Nut Male (3/8" x 24NF - 3/16") |
| BQ533333             | ` '                                                                 |
| BQ364233<br>BQ8093SS | Tube Nut Male (7/16" x 24NS - 3/16") Banjo Bolt - 3/8" x 24NF x 1"L |
|                      |                                                                     |
| BQ809555             | Banjo Bolt - M10 x 1 x 1"L                                          |
| BQ8099SS             | Banjo Bolt - M10 x 1.25 x 1"L                                       |
| HF01SS               | Fitting - Lifesaver - 3/16" Countersink                             |
| HF06SS               | Fitting - Male Swivel Nut 7/16" x 24NS (90°)                        |
| HF07SS               | Fitting - Male Swivel Nut 7/16" x 24NS (45°)                        |
| HF09SS               | Fitting - Female Swivel Nut 3/8" x 24NF (Straight)                  |
| HF10SS               | Fitting - Female Swivel Nut 3/8" x 24NF (45°)                       |
| HF11SS               | Fitting - Female Swivel Nut 3/8" x 24NF (90°)                       |
| HF12SS               | Fitting - Female Swivel Nut 7/16" x 20NF (Straight)                 |
| HF13SS               | Fitting - Female Swivel Nut 7/16" x 20NF (45°)                      |
| HF14SS               | Fitting - Female Swivel Nut 7/16" x 20NF (90°)                      |
| HF15SS               | Fitting - Male Swivel Nut 7/16" x 24NS                              |
| HF16SS               | Fitting - Male Swivel Nut 3/8" x 24NF                               |
| HF17SS               | Fitting - Male Swivel Nut 3/8" x 24NF (90°)                         |
| HF30SS               | Fitting - 3/16" Compression                                         |
| HF31SS               | Fitting - 1/4" Compression                                          |
| HF33SS               | Fitting - Male Swivel Nut 3/8" x 24NF (45°)                         |
| HFB09SS              | Fitting - Banjo 10 x 10mm                                           |
| HFB34SS              | Fitting - Banjo 10 x 8mm (Extra long Neck)                          |
| HFB37SS              | Fitting - Banjo 10 x 10mm (Extra long Neck)                         |
| HFIF01SS             | Fitting - Female 3/8" x 24NF                                        |
| HFIF02SS             | Fitting - Female 7/16" x 24NS                                       |
| HFIM01SS             | Fitting - Male 3/8" x 24NF Short                                    |
| HFIM03SS             | Fitting - Male 7/16" x 20NF Short                                   |
| HFIM19SS             | Fitting - Male 1/8" x 27NPTF                                        |
| HFMF04SS             | Fitting - Female M10 x 1 (17mm Flats)                               |
| HFMM06SS             | Fitting - Male M10 x 1 (Short)                                      |