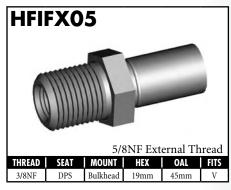

#### **IMPERIAL FEMALE FITTINGS**

A = Asian EU = European US = United States UNI = Universal V = Various