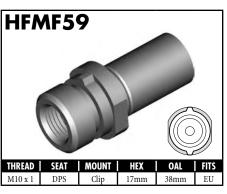

A = Asian EU = European US = United States UNI = Universal V = Various















































A = Asian EU = European US = United States UNI = Universal V = Various



























#### **IMPERIAL FEMALE FITTINGS**









A = Asian EU = European US = United States UNI = Universal V = Various

#### **IMPERIAL MALE FITTINGS**































#### **IMPERIAL MALE FITTINGS**























A = Asian EU = European US = United States UNI = Universal V = Various

BrakeQuip 37

**Copyright © 2002-2008** 















MOUNI

















A = Asian EU = European

US = United States

UNI = Universal

V = Various































A = Asian EU = European US = United States UNI = Universal V = Various







































































































A = Asian EU = European US = United States UNI = Universal V = Various









































































































**Copyright © 2002-2008** 































































#### **RUBBER HOSE COMPONENTS**



















#### PLASTIC CLIPS

















#### RUBBER BRAKE HOSE & ACCESSORIES

#### **Rubber Brake Hose**





Hose Protector Spring



Fitting Shoulder Clips (PKT 20)



Bracket Retaining Screws (PKT 50)



Insulating Hose Thick (10' Length)



Insulating Hose Thin (50' Length)

#### **Rubber Brake Hose Cutter**





Suits old style cutter

#### STAINLESS STEEL BRAIDED HOSE & ACCESSORIES

Fitting J