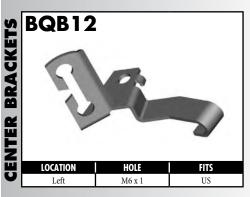

ates UNI = Universal V = Various

#### **IMPERIAL MALE FITTINGS**































#### **IMPERIAL MALE FITTINGS**























A = Asian EU = European US = United States UNI = Universal V = Various

BrakeQuip 37

**Copyright © 2002-2008** 















MOUNI

















A = Asian EU = European

US = United States

UNI = Universal

V = Various































A = Asian EU = European US = United States UNI = Universal V = Various







































































































A = Asian EU = European US = United States UNI = Universal V = Various









































































































**Copyright © 2002-2008** 































































#### **RUBBER HOSE COMPONENTS**



















#### PLASTIC CLIPS

















#### RUBBER BRAKE HOSE & ACCESSORIES

#### **Rubber Brake Hose**





Hose Protector Spring



Fitting Shoulder Clips (PKT 20)



Bracket Retaining Screws (PKT 50)



Insulating Hose Thick (10' Length)



Insulating Hose Thin (50' Length)

#### **Rubber Brake Hose Cutter**





Suits old style cutter

#### STAINLESS STEEL BRAIDED HOSE & ACCESSORIES

Fitting Joint Supports

High Temp Material - Black

High Temp Material - Blue

High Temp Material - Green High Temp Material - Grey

High Temp Material - Red

Aluminum (Off Road Use Only)

BQ15BK

BQ15BL

BQ15GR

BQ15GY

BQ15RD

**BQ16** 





#### Stainless Steel Braided Brake Hose

| DI UKC I 103C |         |