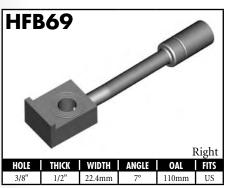

A = Asian EU = European

US = United States

UNI = Universal

**BLOCK STYLE** 

A = Asian EU = European US = United States UNI = Universal V = Various

A = Asian EU = European

US = United States

UNI = Universal