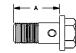

#### **FEATURES:**

- Male & Female
- Imperial & Metric Threads
- Various tube sizes
- · Zinc plated for corrosion resistance

Assortment kits available. To order see Part No. **BQ7005 & BQ7006.** 

| PART NO. | TYPE   | THREAD       | Α     | В     | C         |
|----------|--------|--------------|-------|-------|-----------|
| BQ57     | Female | 7/16" x 20NF | 3/8"  | 9/16" | 1/4"      |
| BQ72     | Male   | M10 x 1      | 14mm  | 10mm  | 3/16" DIN |
| BQ2577   | Male   | 7/16" x24NS  | 13mm  | 7/16" | 1/4"      |
| BQ2578   | Male   | 1/2" x 20NF  | 12mm  | 1/2"  | 5/16"     |
| BQ4276   | Male   | 3/8" x 20BSF | 16mm  | 3/8"  | 3/16      |
| BQ4277   | Male   | 7/16" x 20NF | 18mm  | 7/16" | 1/4"      |
| BQ4285   | Male   | 3/8" x 24NF  | 16mm  | 3/8"  | 3/16"     |
| BQ4510   | Male   | M9 x 1       | 14mm  | 10mm  | 3/16"     |
| BQ4511   | Male   | M10 x 1      | 14mm  | 10mm  | 3/16"     |
| BQ4512   | Male   | M10 x 1.25   | 15mm  | 10mm  | 3/16"     |
| BQ4513   | Male   | M12 x 1      | 15mm  | 12mm  | 1/4"      |
| BQ5555   | Male   | 3/8" x 24NF  | 10mm  | 3/8"  | 3/16"     |
| BQ5842   | Male   | 7/16" x 24NS | 10mm  | 7/16" | 3/16"     |
| BQ6118   | Male   | 7/16" x 20NF | 18mm  | 7/16" | 3/16"     |
| BQ9174   | Female | M12 x 1      | 10mm  | 16mm  | 3/16"     |
| BQ9175   | Female | M10 x 1      | 10mm  | 1/2"  | 3/16"     |
| BQ9176   | Female | 3/8" x 24NF  | 10mm  | 1/2"  | 3/16"     |
| BQ9177   | Female | 1/2" x 20NF  | 7/16" | 5/8"  | 5/16"     |
| BQ9178   | Female | M12 x 1.5    | 10mm  | 16mm  | 1/4"      |
| BQ9179   | Female | M12 x 1      | 10mm  | 16mm  | 1/4"      |
| BQ9180   | Male   | M12 x 1      | 15mm  | 12mm  | 3/16"     |
| BQ9181   | Male   | 5/8" x 18NF  | 14mm  | 5/8"  | 3/8"      |
| BQ9182   | Male   | M12 x 1.5    | 13mm  | 12mm  | 6mm       |
| BQ9183   | Male   | M14 x 1.5    | 15mm  | 14mm  | 6mm       |
| BQ9184   | Male   | 1/2" x 20NF  | 13mm  | 1/2"  | 3/16"     |
| BQ9185   | Male   | 9/16" x 18NF | 14mm  | 9/16" | 3/16"     |
| BQ9186   | Male   | 9/16" x 18NF | 14mm  | 9/16" | 1/4"      |
| BQ9187   | Male   | 1/2" x 20NF  | 14mm  | 1/2"  | 1/4"      |
| BQ9188   | Male   | M10 x 1.5    | 15mm  | 10mm  | 3/16"     |
| BQ9189   | Male   | M11 x 1.0    | 15mm  | 11mm  | 3/16"     |
| BQ9190   | Male   | M11 x 1.25   | 15mm  | 11mm  | 3/16"     |
| BQ9191   | Male   | M11 x 1.5    | 15mm  | 11mm  | 3/16"     |
| BQ9192   | Male   | M12 x 1.25   | 15mm  | 12mm  | 3/16"     |
| BQ9193   | Male   | M12 x 1.5    | 15mm  | 12mm  | 3/16"     |
| BQ9194   | Male   | M13 x 1.0    | 15mm  | 13mm  | 3/16"     |
| BQ9195   | Male   | M13 x 1.25   | 15mm  | 13mm  | 3/16"     |
| BQ9196   | Male   | M13 x 1.5    | 15mm  | 13mm  | 3/16"     |
| BQ9197   | Male   | M14 x 1.5    | 15mm  | 14mm  | 5/16"     |
| BQ9198   | Male   | M16 x 1.5    | 16mm  | 16mm  | 5/16"     |
| BQ9199   | Male   | M18 x 1.5    | 16mm  | 18mm  | 5/16"     |