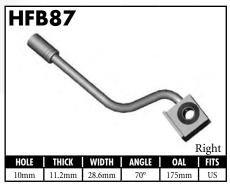

A = Asian EU = European

US = United States

UNI = Universal

**BLOCK STYLE** 

A = Asian EU = European US = United States UNI = Universal V = Various

A = Asian EU = European

US = United States

UNI = Universal