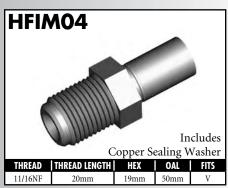

#### **IMPERIAL MALE FITTINGS**

#### **IMPERIAL MALE FITTINGS**

A = Asian EU = European US = United States UNI = Universal V = Various

BrakeQuip 37

**Copyright © 2002-2008** 

MOUNI

A = Asian EU = European

US = United States

UNI = Universal