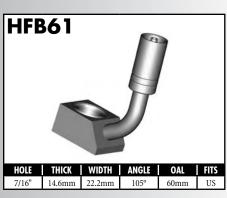

# **CENTER SUPPORT FITTINGS**

US = United States

UNI = Universal

# **CENTER SUPPORT FITTINGS**

A = Asian EU = European US = United States UNI = Universal V = Vario

A = Asian EU = European US = United States UNI = Universal V = Various

A = Asian EU = European US = United States UNI = Universal V = Various