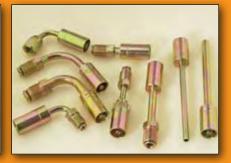

BQF-06



# Fitting & Accessory Catalog



















# METRIC CONVERSION TABLE

| FRACTION (IN.)    | DECIMAL (IN.)  | METRIC (MM)    |
|-------------------|----------------|----------------|
| 1/32              | 0.031          | 0.79           |
| 1/16              | 0.063          | 1.59           |
| 3/32              | 0.094          | 2.38           |
| 1/8               | 0.125          | 3.17           |
| 5/32              | 0.156          | 3.97           |
| 3/16              | 0.188          | 4.76           |
| 7/32              | 0.219          | 5.56           |
| 1/4               | 0.25           | 6.35           |
| 9/32              | 0.281          | 7.14           |
| 5/16              | 0.313          | 7.94           |
| 11/32             | 0.344          | 8.73           |
| 3/8               | 0.375          | 9.52