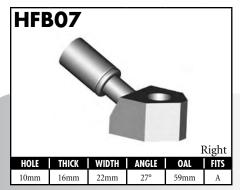

A = Asian EU = European

US = United States

UNI = Universal

**BLOCK STYLE** 

A = Asian EU = European US = United States UNI = Universal V = Various

A = Asian EU = European

US = United States

UNI = Universal