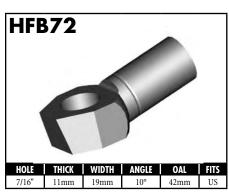

A = Asian EU = European US = United States UNI = Universal

A = Asian EU = European

US = United States

UNI = Universal

A = Asian EU = European US = United States UNI = Universal V = Various

**BrakeQuip** 

11