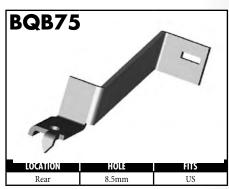

FITTINGS**









A = Asian EU = European US = United States UNI = Universal V = Various

#### **IMPERIAL MALE FITTINGS**































#### **IMPERIAL MALE FITTINGS**























A = Asian EU = European US = United States UNI = Universal V = Various

BrakeQuip 37

**Copyright © 2002-2008** 















MOUNI

















A = Asian EU = European

US = United States

UNI = Universal

V = Various































A = Asian EU = European US = United States UNI = Universal V = Various







































































































A = Asian EU = European US = United States UNI = Universal V = Various









































































































**Copyright © 2002-2008** 































































#### **RUBBER HOSE COMPONENTS**



















#### PLASTIC CLIPS

















#### RUBBER BRAKE HOSE & ACCESSORIES

#### **Rubber Brake Hose**





Hose Protector Spring



Fitting Shoulder Clips (PKT 20)



Bracket Retaining Screws (PKT 50)



Insulating Hose Thick (10' Length)



Insulating Hose Thin (50' Length)

#### **Rubber Brake Hose Cutter**





Suits old style cutter

#### STAINLESS STEEL BRAIDED HOSE & ACCESSORIES

Fitting Joint Supports

High Temp Material - Black

High Temp Material - Blue

High Temp Material - Green High Temp Material - Grey

High Temp Material - Red

Aluminum (Off Road Use Only)

BQ15BK

BQ15BL

BQ15GR

BQ15GY

BQ15RD

**BQ16** 





#### Stainl