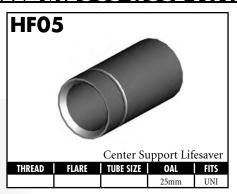

# **CENTER SUPPORT FITTINGS**

US = United States

UNI = Universal

# **CENTER SUPPORT FITTINGS**

A = Asian EU = European US = United States UNI = Universal V = Vario

A = Asian EU = European US = United States UNI = Universal V = Various

A = Asian EU = European US = United States UNI = Universal V = Various