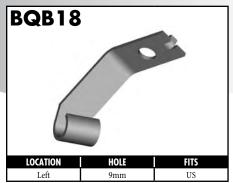

#### **BQB06**

#### **Universal Mounting Bracket**

Universal hole size allows most brake hoses to be securely mounted. Bracket can be screwed on, riveted or welded to frame. Rounded finish for professional looks.