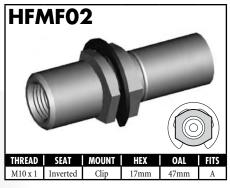

#### **IMPERIAL FEMALE FITTINGS**

A = Asian EU = European US = United States UNI = Universal V = Various