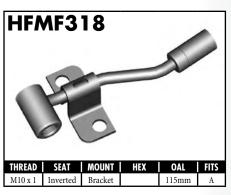

rious















































A = Asian EU = European US = United States UNI = Universal V = Various



























#### **IMPERIAL FEMALE FITTINGS**









A = Asian EU = European US = United States UNI = Universal V = Various

#### **IMPERIAL MALE FITTINGS**































#### **IMPERIAL MALE FITTINGS**























A = Asian EU = European US = United States UNI = Universal V = Various

BrakeQuip 37

**Copyright © 2002-2008** 















MOUNI

















A = Asian EU = European

US = United States

UNI = Universal

V = Various































A = Asian EU = European US = United States UNI = Universal V = Various







































































































A = Asian EU = European US = United States UNI = Universal V = Various









































































































**Copyright © 2002-2008** 































































#### **RUBBER HOSE COMPONENTS**



















#### PLASTIC CLIPS

















#### RUBBER BRAKE HOSE & ACCESSORIES

#### **Rubber Brake Hose**





Hose Protector Spring



Fitting Shoulder Clips (PKT 20)



Bracket Retaining Screws (PKT 50)



Insulating Hose Thick (10' Length)



Insulating Hose Thin (50' Length)

#### **Rubber Brake Hose Cutter**





Suits old style cutter

#### STAINLESS STEEL BRAIDED HOSE & ACCESSORIES

Fitting Joint Supports

High Temp Material - Black

High Temp Material - Blue

Hi