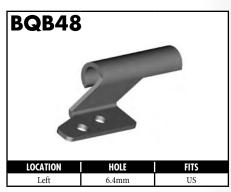

arious

#### **IMPERIAL MALE FITTINGS**































#### **IMPERIAL MALE FITTINGS**























A = Asian EU = European US = United States UNI = Universal V = Various

BrakeQuip 37

**Copyright © 2002-2008** 















MOUNI

















A = Asian EU = European

US = United States

UNI = Universal

V = Various































A = Asian EU = European US = United States UNI = Universal V = Various







































































































A = Asian EU = European US = United States UNI = Universal V = Various









































































































**Copyright © 2002-2008** 































































#### **RUBBER HOSE COMPONENTS**



















#### PLASTIC CLIPS

















#### RUBBER BRAKE HOSE & ACCESSORIES

#### **Rubber Brake Hose**





Hose Protector Spring



Fitting Shoulder Clips (PKT 20)



Bracket Retaining Screws (PKT 50)



Insulating Hose Thick (10' Length)



Insulating Hose Thin (50' Length)

#### **Rubber Brake Hose Cutter**





Suits old style cutter

#### STAINLESS STEEL BRAIDED HOSE & ACCESSORIES

Fitting Joint Supports

High Temp Material - Black

High Temp Material - Blue

High Temp Material - Green High Temp Material - Grey

High Temp Material - Red

Aluminum (Off Road Use Only)

BQ15BK

BQ15BL

BQ15GR

BQ15GY

BQ15RD

**BQ16** 





#### Stainless Steel Braided Brake Hose

| DI UKC I 103C |         |              |  |  |  |  |