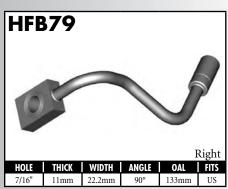

A = Asian EU = European

US = United States

UNI = Universal

**BLOCK STYLE** 

A = Asian EU = European US = United States UNI = Universal V = Various

A = Asian EU = European

US = United States

UNI = Universal