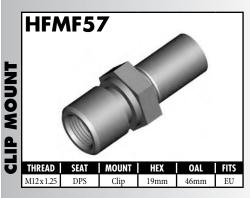

A = Asian EU = European US = United States UNI = Universal V = Various















































A = Asian EU = European US = United States UNI = Universal V = Various



























#### **IMPERIAL FEMALE FITTINGS**









A = Asian EU = European US = United States UNI = Universal V = Various

#### **IMPERIAL MALE FITTINGS**































#### **IMPERIAL MALE FITTINGS**























A = Asian EU = European US = United States UNI = Universal V = Various

BrakeQuip 37

**Copyright © 2002-2008** 















MOUNI

















A = Asian EU = European

US = United States

UNI = Universal

V = Various































A = Asian EU = European US = United States UNI = Universal V = Various







































































































A = Asian EU = European US = United States UNI = Universal V = Various









































































































**Copyright © 2002-2008** 































































#### **RUBBER HOSE COMPONENTS**



















#### PLASTIC CLIPS

















#### RUBBER BRAKE HOSE & ACCESSORIES

#### **Rubber Brake Hose**





Hose Protector Spring



Fitting Shoulder Clips (PKT 20)



Bracket Retaining Screws (PKT 50)



Insulating Hose Thick (10' Length)



Insulating Hose Thin (50' Length)

#### **Rubber Brake Hose Cutter**





Suits old style cutter

#### STAINLESS STEEL BRAIDED HOSE & ACCESSORIES

Fitti