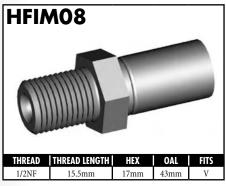

#### **IMPERIAL MALE FITTINGS**

#### **IMPERIAL MALE FITTINGS**

A = Asian EU = European US = United States UNI = Universal V = Various

BrakeQuip 37

**Copyright © 2002-2008** 

MOUNI

A = Asian EU = European

US = United States

UNI = Universal