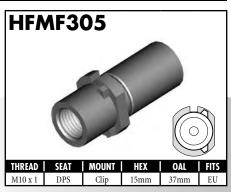

#### **IMPERIAL FEMALE FITTINGS**

A = Asian EU = European US = United States UNI = Universal V = Various