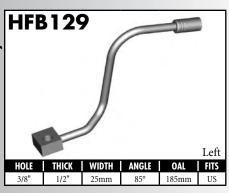

A = Asian EU = European

US = United States

UNI = Universal

**BLOCK STYLE** 

A = Asian EU = European US = United States UNI = Universal V = Various

A = Asian EU = European

US = United States

UNI = Universal