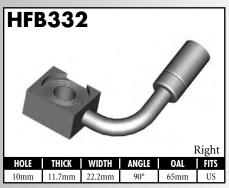

A = Asian EU = European

US = United States

UNI = Universal

**BLOCK STYLE** 

A = Asian EU = European US = United States UNI = Universal V = Various

A = Asian EU = European

US = United States

UNI = Universal