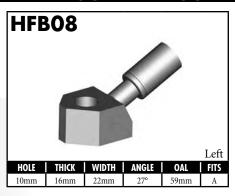

A = Asian EU = European

US = United States

UNI = Universal

**BLOCK STYLE** 

A = Asian EU = European US = United States UNI = Universal V = Various

A = Asian EU = European

US = United States

UNI = Universal