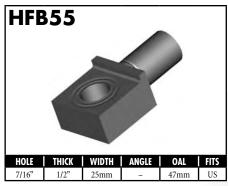

A = Asian EU = European

US = United States

UNI = Universal

**BLOCK STYLE** 

A = Asian EU = European US = United States UNI = Universal V = Various

A = Asian EU = European

US = United States

UNI = Universal