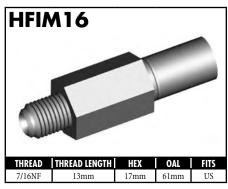

#### **IMPERIAL FEMALE FITTINGS**

A = Asian EU = European US = United States UNI = Universal V = Various