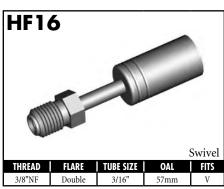

#### **IMPERIAL MALE FITTINGS**

A = Asian EU = European US = United States UNI = Universal V = Various

BrakeQuip 37

**Copyright © 2002-2008** 

MOUNI

A = Asian EU = European

US = United States

UNI = Universal