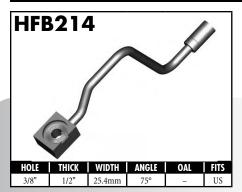

A = Asian EU = European

US = United States

UNI = Universal

**BLOCK STYLE** 

A = Asian EU = European US = United States UNI = Universal V = Various

A = Asian EU = European

US = United States

UNI = Universal