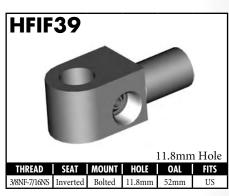

#### **IMPERIAL FEMALE FITTINGS**

A = Asian EU = European US = United States UNI = Universal V = Various