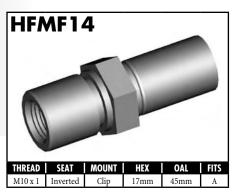

#### **IMPERIAL FEMALE FITTINGS**

A = Asian EU = European US = United States UNI = Universal V = Various