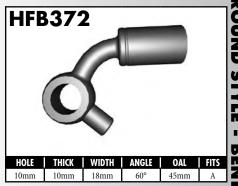

A = Asian EU = European US = United States UNI = Universal

A = Asian EU = European

US = United States

UNI = Universal

A = Asian EU = European US = United States UNI = Universal V = Various

**BrakeQuip** 

11