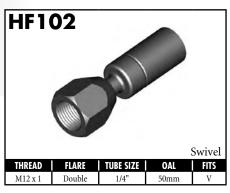

A = Asian EU = European US = United States UNI = Universal

A = Asian EU = European

US = United States

UNI = Universal

A = Asian EU = European US = United States UNI = Universal V = Various

**BrakeQuip** 

11