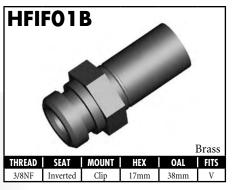

#### **IMPERIAL FEMALE FITTINGS**

A = Asian EU = European US = United States UNI = Universal V = Various