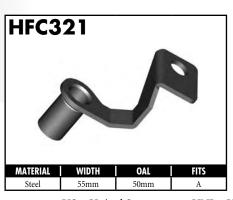

#### **Double Flaring Tool:**

- Creates single and double flares on tube sizes 3/16"
  - 1/4" 5/16" 3/8" 1/2" 6mm 8mm 10mm
  - 12mm and the special 4.75mm DIN single flares found on European vehicles
- Punch turrets has OP-1 and OP-2 punches positioned side by side for efficiency
- Produces flares in a matter of seconds
- Provides the convenience and efficiency of lever cam operation
- Features automatic punch extraction
- Screw clamp for accurate die alignment

**DIN Flare** 

• Comes in a rugged plastic case

**BQ27008** 

#### Die & Punch Guide