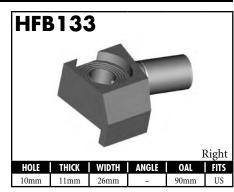

A = Asian EU = European

US = United States

UNI = Universal

**BLOCK STYLE** 

A = Asian EU = European US = United States UNI = Universal V = Various

A = Asian EU = European

US = United States

UNI = Universal