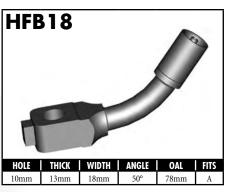

A = Asian EU = European US = United States UNI = Universal

A = Asian EU = European

US = United States

UNI = Universal

A = Asian EU = European US = United States UNI = Universal V = Various

**BrakeQuip** 

11