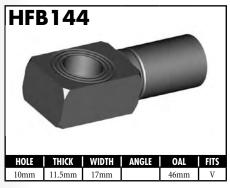

A = Asian EU = European

US = United States

UNI = Universal

**BLOCK STYLE** 

A = Asian EU = European US = United States UNI = Universal V = Various

A = Asian EU = European

US = United States

UNI = Universal