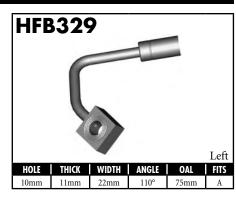

A = Asian EU = European

US = United States

UNI = Universal

**BLOCK STYLE** 

A = Asian EU = European US = United States UNI = Universal V = Various

A = Asian EU = European

US = United States

UNI = Universal