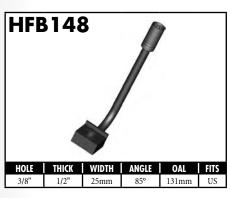

A = Asian EU = European

US = United States

UNI = Universal

**BLOCK STYLE** 

A = Asian EU = European US = United States UNI = Universal V = Various

A = Asian EU = European

US = United States

UNI = Universal