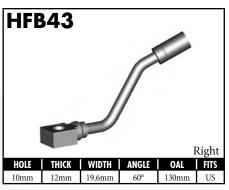

A = Asian EU = European

US = United States

UNI = Universal

**BLOCK STYLE** 

A = Asian EU = European US = United States UNI = Universal V = Various

A = Asian EU = European

US = United States

UNI = Universal