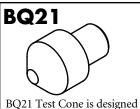

#### **TEST CONES**

BQ21 Test Cone is designed as an aid for testing banjo fittings.

BQ206 and BQ206H are universal Test Cones for doing most general applications.

BQ207 and BQ207H Test Cones are designed for testing female fittings with inverted seats.