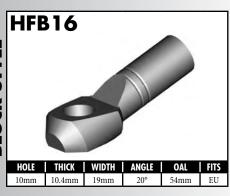

A = Asian EU = European

US = United States

UNI = Universal

**BLOCK STYLE** 

A = Asian EU = European US = United States UNI = Universal V = Various

A = Asian EU = European

US = United States

UNI = Universal