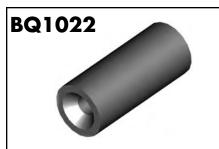

#### **BQB06**

#### **Universal Mounting Bracket**

Universal hole size allows most brake hoses to be securely mounted. Bracket can be screwed on, riveted or welded to frame. Rounded finish for professional looks.