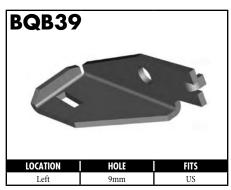

#### **BQB06**

#### **Universal Mounting Bracket**

Universal hole size allows most brake hoses to be securely mounted. Bracket can be screwed on, riveted or welded to frame. Rounded finish for professional looks.