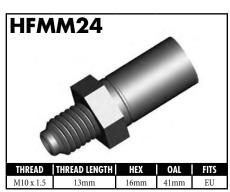

#### **IMPERIAL MALE FITTINGS**

#### **IMPERIAL MALE FITTINGS**

A = Asian EU = European US = United States UNI = Universal V = Various

BrakeQuip 37

**Copyright © 2002-2008** 

MOUNI

A = Asian EU = European

US = United States

UNI = Universal