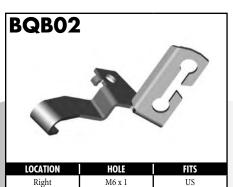

ted States UNI = Universal V = Various

#### **IMPERIAL MALE FITTINGS**































#### **IMPERIAL MALE FITTINGS**























A = Asian EU = European US = United States UNI = Universal V = Various

BrakeQuip 37

**Copyright © 2002-2008** 















MOUNI

















A = Asian EU = European

US = United States

UNI = Universal

V = Various































A = Asian EU = European US = United States UNI = Universal V = Various







































































































A = Asian EU = European US = United States UNI = Universal V = Various









































































































**Copyright © 2002-2008** 































































#### **RUBBER HOSE COMPONENTS**



















#### PLASTIC CLIPS

















#### RUBBER BRAKE HOSE & ACCESSORIES

#### **Rubber Brake Hose**





Hose Protector Spring



Fitting Shoulder Clips (PKT 20)



Bracket Retaining Screws (PKT 50)



Insulating Hose Thick (10' Length)



Insulating Hose Thin (50' Length)

#### **Rubber Brake Hose Cutter**





Suits old style cutter

#### STAINLESS STEEL BRAIDED HOSE & ACCESSORIES

Fitting Joint Supports

High Temp Material - Black

High Temp Material - Blue

High Temp Material - Green High Temp Material - Grey

High Temp Material - Red

Aluminum (Off Road Use Only)

BQ15BK

BQ15BL

BQ15GR

BQ15GY

BQ15RD

**BQ16** 





#### Stainless Steel Braided Brake Hose

| DI UKC I 103C |