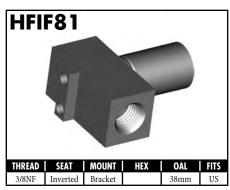

#### **IMPERIAL FEMALE FITTINGS**

A = Asian EU = European US = United States UNI = Universal V = Various