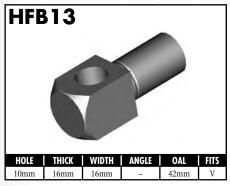

A = Asian EU = European

US = United States

UNI = Universal

**BLOCK STYLE** 

A = Asian EU = European US = United States UNI = Universal V = Various

A = Asian EU = European

US = United States

UNI = Universal