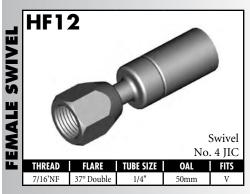

#### **IMPERIAL FEMALE FITTINGS**

A = Asian EU = European US = United States UNI = Universal V = Various