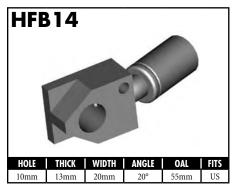

A = Asian EU = European

US = United States

UNI = Universal

**BLOCK STYLE** 

A = Asian EU = European US = United States UNI = Universal V = Various

A = Asian EU = European

US = United States

UNI = Universal