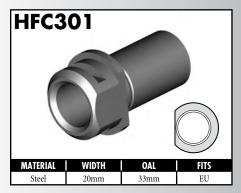

#### **IMPERIAL MALE FITTINGS**

#### **IMPERIAL MALE FITTINGS**

A = Asian EU = European US = United States UNI = Universal V = Various

BrakeQuip 37

**Copyright © 2002-2008** 

MOUNI

A = Asian EU = European

US = United States

UNI = Universal