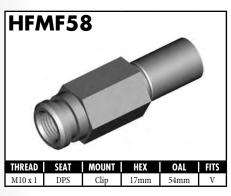

A = Asian EU = European US = United States UNI = Universal V = Various















































A = Asian EU = European US = United States UNI = Universal V = Various



























#### **IMPERIAL FEMALE FITTINGS**









A = Asian EU = European US = United States UNI = Universal V = Various

#### **IMPERIAL MALE FITTINGS**































#### **IMPERIAL MALE FITTINGS**























A = Asian EU = European US = United States UNI = Universal V = Various

BrakeQuip 37

**Copyright © 2002-2008** 















MOUNI

















A = Asian EU = European

US = United States

UNI = Universal

V = Various































A = Asian EU = European US = United States UNI = Universal V = Various







































































































A = Asian EU = European US = United States UNI = Universal V = Various









































































































**Copyright © 2002-2008** 































































#### **RUBBER HOSE COMPONENTS**



















#### PLASTIC CLIPS

















#### RUBBER BRAKE HOSE & ACCESSORIES

#### **Rubber Brake Hose**





Hose Protector Spring



Fitting Shoulder Clips (PKT 20)



Bracket Retaining Screws (PKT 50)



Insulating Hose Thick (10' Length)



Insulating Hose Thin (50' Length)

#### **Rubber Brake Hose Cutter**





Suits old style cutter

#### STAINLESS STEEL BRAIDED HOSE & ACCESSORIES

Fitting