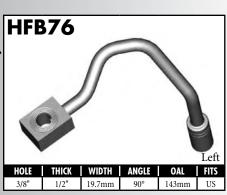

A = Asian EU = European

US = United States

UNI = Universal

**BLOCK STYLE** 

A = Asian EU = European US = United States UNI = Universal V = Various

A = Asian EU = European

US = United States

UNI = Universal