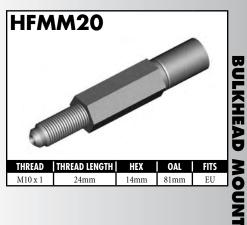

ous



























#### **IMPERIAL FEMALE FITTINGS**









A = Asian EU = European US = United States UNI = Universal V = Various

#### **IMPERIAL MALE FITTINGS**































#### **IMPERIAL MALE FITTINGS**























A = Asian EU = European US = United States UNI = Universal V = Various

BrakeQuip 37

**Copyright © 2002-2008** 















MOUNI

















A = Asian EU = European

US = United States

UNI = Universal

V = Various































A = Asian EU = European US = United States UNI = Universal V = Various







































































































A = Asian EU = European US = United States UNI = Universal V = Various









































































































**Copyright © 2002-2008** 































































#### **RUBBER HOSE COMPONENTS**



















#### PLASTIC CLIPS

















#### RUBBER BRAKE HOSE & ACCESSORIES

#### **Rubber Brake Hose**





Hose Protector Spring



Fitting Shoulder Clips (PKT 20)



Bracket Retaining Screws (PKT 50)



Insulating Hose Thick (10' Length)



Insulating Hose Thin (50' Length)

#### **Rubber Brake Hose Cutter**





Suits old style cutter

#### STAINLESS STEEL BRAIDED HOSE & ACCESSORIES

Fitting Joint Supports

High Temp Material - Black

High Temp Material - Blue

High Temp Material - Green High Temp Material - Grey

High Temp Material - Red

Aluminum (Off Road Use Only)

BQ15BK

BQ15