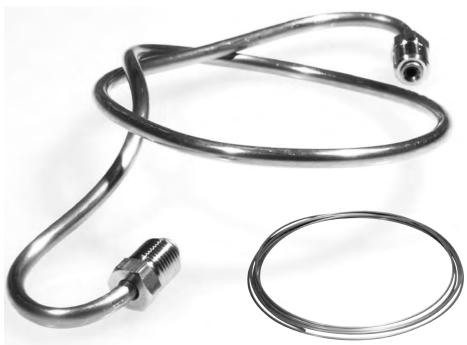

#### **Clear Center Fitting Adapter Tube** Allows you to adapt center fittings and accessories to non-jacketed hose available **BQ310** in 10' lengths. Allows you to adapt center fittings and accessories to iacketed hose available in **BQ311** 10' lengths.