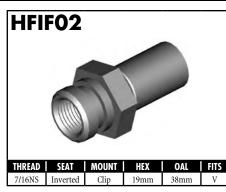

#### **IMPERIAL FEMALE FITTINGS**

A = Asian EU = European US = United States UNI = Universal V = Various