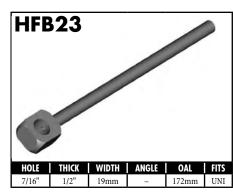

# **CENTER SUPPORT FITTINGS**

US = United States

UNI = Universal

# **CENTER SUPPORT FITTINGS**

A = Asian EU = European US = United States UNI = Universal V = Vario

A = Asian EU = European US = United States UNI = Universal V = Various

A = Asian EU = European US = United States UNI = Universal V = Various