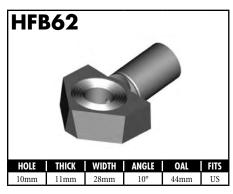

A = Asian EU = European

US = United States

UNI = Universal

**BLOCK STYLE** 

A = Asian EU = European US = United States UNI = Universal V = Various

A = Asian EU = European

US = United States

UNI = Universal