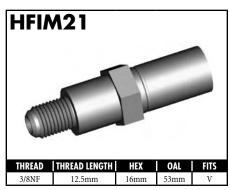

#### **IMPERIAL FEMALE FITTINGS**

A = Asian EU = European US = United States UNI = Universal V = Various