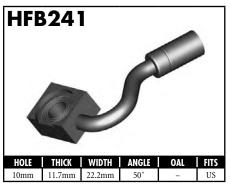

A = Asian EU = European

US = United States

UNI = Universal

**BLOCK STYLE** 

A = Asian EU = European US = United States UNI = Universal V = Various

A = Asian EU = European

US = United States

UNI = Universal