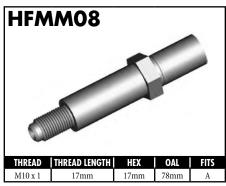

#### **Polished Stainless Steel Fittings**

Complete your brake plumbing job with stainless steel fittings for non-rusting durability. Polished finish for the chrome like look.

| PART NO.             | DESCRIPTION                                                         |
|----------------------|---------------------------------------------------------------------|
| BQ56ASS              | 3 Way Tube Tee - 3/8" x 24NF - 5/16" mount hole                     |
| BQ111SS              | Female Tube Ioiner - 7/16" x 24NS                                   |
| BQ2577SS             | Tube Nut Male (7/16" x 24NS - 1/4")                                 |
| BQ3052SS             | Brake Hose Retaining Clip                                           |
| BQ4511SS             | Tube Nut Male (M10 x 1 - 3/16")                                     |
| BQ451135             | Tube Nut Male (M10 x 1 - 3/16 )  Tube Nut Male (M12 x 1 - 1/4")     |
| BQ5555SS             | Tube Nut Male (M12 x 1 - 1/4 )  Tube Nut Male (3/8" x 24NF - 3/16") |
| BQ533333             | ` '                                                                 |
| BQ364233<br>BQ8093SS | Tube Nut Male (7/16" x 24NS - 3/16") Banjo Bolt - 3/8" x 24NF x 1"L |
|                      |                                                                     |
| BQ809555             | Banjo Bolt - M10 x 1 x 1"L                                          |
| BQ8099SS             | Banjo Bolt - M10 x 1.25 x 1"L                                       |
| HF01SS               | Fitting - Lifesaver - 3/16" Countersink                             |
| HF06SS               | Fitting - Male Swivel Nut 7/16" x 24NS (90°)                        |
| HF07SS               | Fitting - Male Swivel Nut 7/16" x 24NS (45°)                        |
| HF09SS               | Fitting - Female Swivel Nut 3/8" x 24NF (Straight)                  |
| HF10SS               | Fitting - Female Swivel Nut 3/8" x 24NF (45°)                       |
| HF11SS               | Fitting - Female Swivel Nut 3/8" x 24NF (90°)                       |
| HF12SS               | Fitting - Female Swivel Nut 7/16" x 20NF (Straight)                 |
| HF13SS               | Fitting - Female Swivel Nut 7/16" x 20NF (45°)                      |
| HF14SS               | Fitting - Female Swivel Nut 7/16" x 20NF (90°)                      |
| HF15SS               | Fitting - Male Swivel Nut 7/16" x 24NS                              |
| HF16SS               | Fitting - Male Swivel Nut 3/8" x 24NF                               |
| HF17SS               | Fitting - Male Swivel Nut 3/8" x 24NF (90°)                         |
| HF30SS               | Fitting - 3/16" Compression                                         |
| HF31SS               | Fitting - 1/4" Compression                                          |
| HF33SS               | Fitting - Male Swivel Nut 3/8" x 24NF (45°)                         |
| HFB09SS              | Fitting - Banjo 10 x 10mm                                           |
| HFB34SS              | Fitting - Banjo 10 x 8mm (Extra long Neck)                          |
| HFB37SS              | Fitting - Banjo 10 x 10mm (Extra long Neck)                         |
| HFIF01SS             | Fitting - Female 3/8" x 24NF                                        |
| HFIF02SS             | Fitting - Female 7/16" x 24NS                                       |
| HFIM01SS             | Fitting - Male 3/8" x 24NF Short                                    |
| HFIM03SS             | Fitting - Male 7/16" x 20NF Short                                   |
| HFIM19SS             | Fitting - Male 1/8" x 27NPTF                                        |
| HFMF04SS             | Fitting - Female M10 x 1 (17mm Flats)                               |
| HFMM06SS             | Fitting - Male M10 x 1 (Short)                                      |