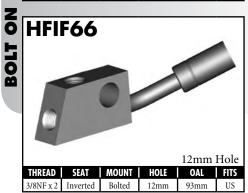

#### **IMPERIAL FEMALE FITTINGS**

A = Asian EU = European US = United States UNI = Universal V = Various