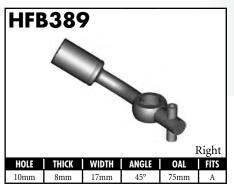

A = Asian EU = European US = United States UNI = Universal

A = Asian EU = European

US = United States

UNI = Universal

A = Asian EU = European US = United States UNI = Universal V = Various

**BrakeQuip** 

11