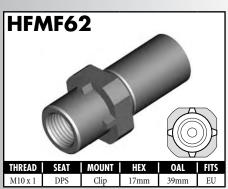

A = Asian EU = European US = United States UNI = Universal V = Various















































A = Asian EU = European US = United States UNI = Universal V = Various



























#### **IMPERIAL FEMALE FITTINGS**









A = Asian EU = European US = United States UNI = Universal V = Various

#### **IMPERIAL MALE FITTINGS**































#### **IMPERIAL MALE FITTINGS**























A = Asian EU = European US = United States UNI = Universal V = Various

BrakeQuip 37

**Copyright © 2002-2008** 















MOUNI

















A = Asian EU = European

US = United States

UNI = Universal

V = Various































A = Asian EU = European US = United States UNI = Universal V = Various







































































































A = Asian EU = European US = United States UNI = Universal V = Various









































































































**Copyright © 2002-2008** 































































#### **RUBBER HOSE COMPONENTS**



















#### PLASTIC CLIPS

















#### RUBBER BRAKE HOSE & ACCESSORIES

#### **Rubber Brake Hose**





Hose Protector Spring



Fitting Shoulder Clips (PKT 20)



Bracket Retaining Screws (PKT 50)



Insulating Hose Thick (10' Length)



Insulating Hose Thin (50' Length)

#### **Rubber Brake Hose Cutter**





Suits old style cutter

#### STAINLESS STEEL BRAIDED HOSE & ACCESSORIES

Fitting Joi