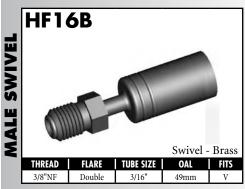

#### **IMPERIAL MALE FITTINGS**

A = Asian EU = European US = United States UNI = Universal V = Various

BrakeQuip 37

**Copyright © 2002-2008** 

MOUNI

A = Asian EU = European

US = United States

UNI = Universal