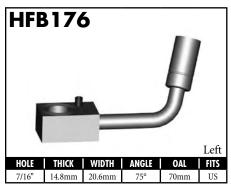

A = Asian EU = European

US = United States

UNI = Universal

**BLOCK STYLE** 

A = Asian EU = European US = United States UNI = Universal V = Various

A = Asian EU = European

US = United States

UNI = Universal