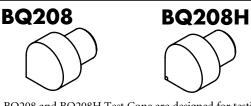

BQ208 and BQ208H Test Cone are designed for testing extra long fittings

BQ206HS

BQ206S and BQ206HS Test Cones are designed for testing female swivel fittings and female fittings with a drill point seat (DPS).