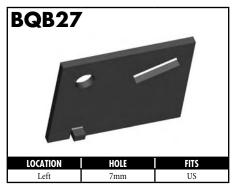

#### **BQB06**

#### **Universal Mounting Bracket**

Universal hole size allows most brake hoses to be securely mounted. Bracket can be screwed on, riveted or welded to frame. Rounded finish for professional looks.