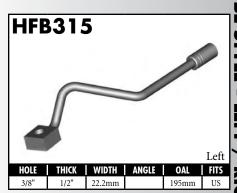

# **CENTER SUPPORT FITTINGS**

A = Asian EU = European US = United States UNI = Universal V = Vario

A = Asian EU = European US = United States UNI = Universal V = Various

A = Asian EU = European US = United States UNI = Universal V = Various