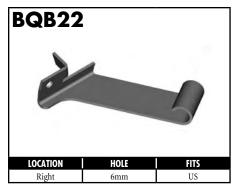

#### **BQB06**

#### **Universal Mounting Bracket**

Universal hole size allows most brake hoses to be securely mounted. Bracket can be screwed on, riveted or welded to frame. Rounded finish for professional looks.