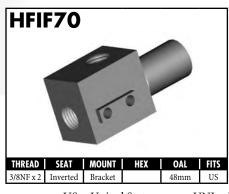

#### **Double Flaring Tool:**

- Creates single and double flares on tube sizes 3/16"
  - 1/4" 5/16" 3/8" 1/2" 6mm 8mm 10mm
  - 12mm and the special 4.75mm DIN single flares found on European vehicles
- Punch turrets has OP-1 and OP-2 punches positioned side by side for efficiency
- Produces flares in a matter of seconds
- Provides the convenience and efficiency of lever cam operation
- Features automatic punch extraction
- Screw clamp for accurate die alignment

**DIN Flare** 

• Comes in a rugged plastic case

**BQ27008** 

#### Die & Punch Guide

#### **Bubble & Double Flare**

| TUBE SIZE | DIE NO. | PUNCH NO. OP 1 | PUNCH NO. OP 2 |
|-----------|---------|----------------|----------------|
| 3/16"     | BQ27031 | BQ27051        | BQ27071        |
| 1/4"      | BQ27032 | BQ27052        | BQ27071        |
| 5/16"     | BQ27033 | BQ27053        | BQ27072        |
| 3/8"      | BQ27034 | BQ27054        | BQ27072        |
| 1/2"      | BQ27035 | BQ27055        | BQ27073        |
| 6mm       | BQ27042 | BQ27052        | BQ27071        |
| 8mm       | BQ27043 | BQ27053        | BQ27072        |
| 10mm      | BQ27044 | BQ27054        | BQ27072        |
| 12mm      | BQ27045 | BQ27055        | BQ27073        |