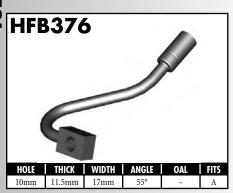

A = Asian EU = European

US = United States

UNI = Universal

**BLOCK STYLE** 

A = Asian EU = European US = United States UNI = Universal V = Various

A = Asian EU = European

US = United States

UNI = Universal