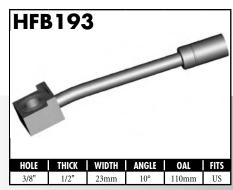

A = Asian EU = European US = United States UNI = Universal

A = Asian EU = European

US = United States

UNI = Universal

A = Asian EU = European US = United States UNI = Universal V = Various

**BrakeQuip** 

11