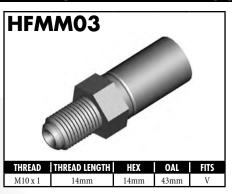

#### **IMPERIAL MALE FITTINGS**

#### **IMPERIAL MALE FITTINGS**

A = Asian EU = European US = United States UNI = Universal V = Various

BrakeQuip 37

**Copyright © 2002-2008** 

MOUNI

A = Asian EU = European

US = United States

UNI = Universal