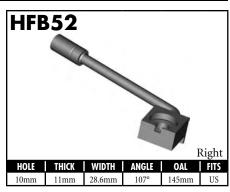

# **CENTER SUPPORT FITTINGS**

US = United States

UNI = Universal

# **CENTER SUPPORT FITTINGS**

A = Asian EU = European US = United States UNI = Universal V = Vario

A = Asian EU = European US = United States UNI = Universal V = Various

A = Asian EU = European US = United States UNI = Universal V = Various