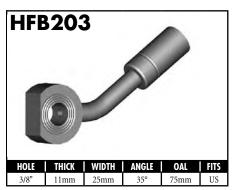

A = Asian EU = European US = United States UNI = Universal

A = Asian EU = European

US = United States

UNI = Universal

A = Asian EU = European US = United States UNI = Universal V = Various

**BrakeQuip** 

11