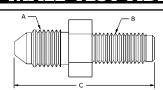

#### **FEATURES:**

- Male & Female
- Imperial & Metric Threads
- Various tube sizes
- · Zinc plated for corrosion resistance

Assortment kits available. To order see Part No. **BQ7005 & BQ7006.** 

| PART NO. | TYPE   | THREAD       | Α     | В     | C         |
|----------|--------|--------------|-------|-------|-----------|
| BQ57     | Female | 7/16" x 20NF | 3/8"  | 9/16" | 1/4"      |
| BQ72     | Male   | M10 x 1      | 14mm  | 10mm  | 3/16" DIN |
| BQ2577   | Male   | 7/16" x24NS  | 13mm  | 7/16" | 1/4"      |
| BQ2578   | Male   | 1/2" x 20NF  | 12mm  | 1/2"  | 5/16"     |
| BQ4276   | Male   | 3/8" x 20BSF | 16mm  | 3/8"  | 3/16      |
| BQ4277   | Male   | 7/16" x 20NF | 18mm  | 7/16" | 1/4"      |
| BQ4285   | Male   | 3/8" x 24NF  | 16mm  | 3/8"  | 3/16"     |
| BQ4510   | Male   | M9 x 1       | 14mm  | 10mm  | 3/16"     |
| BQ4511   | Male   | M10 x 1      | 14mm  | 10mm  | 3/16"     |
| BQ4512   | Male   | M10 x 1.25   | 15mm  | 10mm  | 3/16"     |
| BQ4513   | Male   | M12 x 1      | 15mm  | 12mm  | 1/4"      |
| BQ5555   | Male   | 3/8" x 24NF  | 10mm  | 3/8"  | 3/16"     |
| BQ5842   | Male   | 7/16" x 24NS | 10mm  | 7/16" | 3/16"     |
| BQ6118   | Male   | 7/16" x 20NF | 18mm  | 7/16" | 3/16"     |
| BQ9174   | Female | M12 x 1      | 10mm  | 16mm  | 3/16"     |
| BQ9175   | Female | M10 x 1      | 10mm  | 1/2"  | 3/16"     |
| BQ9176   | Female | 3/8" x 24NF  | 10mm  | 1/2"  | 3/16"     |
| BQ9177   | Female | 1/2" x 20NF  | 7/16" | 5/8"  | 5/16"     |
| BQ9178   | Female | M12 x 1.5    | 10mm  | 16mm  | 1/4"      |
| BQ9179   | Female | M12 x 1      | 10mm  | 16mm  | 1/4"      |
| BQ9180   | Male   | M12 x 1      | 15mm  | 12mm  | 3/16"     |
| BQ9181   | Male   | 5/8" x 18NF  | 14mm  | 5/8"  | 3/8"      |
| BQ9182   | Male   | M12 x 1.5    | 13mm  | 12mm  | 6mm       |
| BQ9183   | Male   | M14 x 1.5    | 15mm  | 14mm  | 6mm       |
| BQ9184   | Male   | 1/2" x 20NF  | 13mm  | 1/2"  | 3/16"     |
| BQ9185   | Male   | 9/16" x 18NF | 14mm  | 9/16" | 3/16"     |
| BQ9186   | Male   | 9/16" x 18NF | 14mm  | 9/16" | 1/4"      |
| BQ9187   | Male   | 1/2" x 20NF  | 14mm  | 1/2"  | 1/4"      |
| BQ9188   | Male   | M10 x 1.5    | 15mm  | 10mm  | 3/16"     |
| BQ9189   | Male   | M11 x 1.0    | 15mm  | 11mm  | 3/16"     |
| BQ9190   | Male   | M11 x 1.25   | 15mm  | 11mm  | 3/16"     |
| BQ9191   | Male   | M11 x 1.5    | 15mm  | 11mm  | 3/16"     |
| BQ9192   | Male   | M12 x 1.25   | 15mm  | 12mm  | 3/16"     |
| BQ9193   | Male   | M12 x 1.5    | 15mm  | 12mm  | 3/16"     |
| BQ9194   | Male   | M13 x 1.0    | 15mm  | 13mm  | 3/16"     |
| BQ9195   | Male   | M13 x 1.25   | 15mm  | 13mm  | 3/16"     |
| BQ9196   | Male   | M13 x 1.5    | 15mm  | 13mm  | 3/16"     |
| BQ9197   | Male   | M14 x 1.5    | 15mm  | 14mm  | 5/16"     |
| BQ9198   | Male   | M16 x 1.5    | 16mm  | 16mm  | 5/16"     |
| BQ9199   | Male   | M18 x 1.5    | 16mm  | 18mm  | 5/16"     |