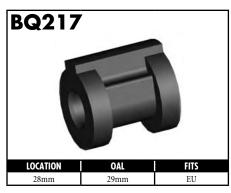

#### **IMPERIAL MALE FITTINGS**























A = Asian EU = European US = United States UNI = Universal V = Various

BrakeQuip 37

**Copyright © 2002-2008** 















MOUNI

















A = Asian EU = European

US = United States

UNI = Universal

V = Various































A = Asian EU = European US = United States UNI = Universal V = Various







































































































A = Asian EU = European US = United States UNI = Universal V = Various









































































































**Copyright © 2002-2008** 































































#### **RUBBER HOSE COMPONENTS**



















#### PLASTIC CLIPS

















#### RUBBER BRAKE HOSE & ACCESSORIES

#### **Rubber Brake Hose**





Hose Protector Spring



Fitting Shoulder Clips (PKT 20)



Bracket Retaining Screws (PKT 50)



Insulating Hose Thick (10' Length)



Insulating Hose Thin (50' Length)

#### **Rubber Brake Hose Cutter**





Suits old style cutter

#### STAINLESS STEEL BRAIDED HOSE & ACCESSORIES

Fitting Joint Supports

High Temp Material - Black

High Temp Material - Blue

High Temp Material - Green High Temp Material - Grey

High Temp Material - Red

Aluminum (Off Road Use Only)

BQ15BK

BQ15BL

BQ15GR

BQ15GY

BQ15RD

**BQ16** 





#### Stainless Steel Braided Brake Hose

| DI UKC I 103C |         |              |  |  |  |  |
|---------------|---------|--------------|--|--|--|--|
| PART NO.