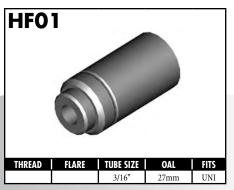

#### **Polished Stainless Steel Fittings**

Complete your brake plumbing job with stainless steel fittings for non-rusting durability. Polished finish for the chrome like look.

| PART NO.             | DESCRIPTION                                                         |
|----------------------|---------------------------------------------------------------------|
| BQ56ASS              | 3 Way Tube Tee - 3/8" x 24NF - 5/16" mount hole                     |
| BQ111SS              | Female Tube Ioiner - 7/16" x 24NS                                   |
| BQ2577SS             | Tube Nut Male (7/16" x 24NS - 1/4")                                 |
| BQ3052SS             | Brake Hose Retaining Clip                                           |
| BQ4511SS             | Tube Nut Male (M10 x 1 - 3/16")                                     |
| BQ451135             | Tube Nut Male (M10 x 1 - 3/16 )  Tube Nut Male (M12 x 1 - 1/4")     |
| BQ5555SS             | Tube Nut Male (M12 x 1 - 1/4 )  Tube Nut Male (3/8" x 24NF - 3/16") |
| BQ533333             | ` '                                                                 |
| BQ364233<br>BQ8093SS | Tube Nut Male (7/16" x 24NS - 3/16") Banjo Bolt - 3/8" x 24NF x 1"L |
|                      |                                                                     |
| BQ809555             | Banjo Bolt - M10 x 1 x 1"L                                          |
| BQ8099SS             | Banjo Bolt - M10 x 1.25 x 1"L                                       |
| HF01SS               | Fitting - Lifesaver - 3/16" Countersink                             |
| HF06SS               | Fitting - Male Swivel Nut 7/16" x 24NS (90°)                        |
| HF07SS               | Fitting - Male Swivel Nut 7/16" x 24NS (45°)                        |
| HF09SS               | Fitting - Female Swivel Nut 3/8" x 24NF (Straight)                  |
| HF10SS               | Fitting - Female Swivel Nut 3/8" x 24NF (45°)                       |
| HF11SS               | Fitting - Female Swivel Nut 3/8" x 24NF (90°)                       |
| HF12SS               | Fitting - Female Swivel Nut 7/16" x 20NF (Straight)                 |
| HF13SS               | Fitting - Female Swivel Nut 7/16" x 20NF (45°)                      |
| HF14SS               | Fitting - Female Swivel Nut 7/16" x 20NF (90°)                      |
| HF15SS               | Fitting - Male Swivel Nut 7/16" x 24NS                              |
| HF16SS               | Fitting - Male Swivel Nut 3/8" x 24NF                               |
| HF17SS               | Fitting - Male Swivel Nut 3/8" x 24NF (90°)                         |
| HF30SS               | Fitting - 3/16" Compression                                         |
| HF31SS               | Fitting - 1/4" Compression                                          |
| HF33SS               | Fitting - Male Swivel Nut 3/8" x 24NF (45°)                         |
| HFB09SS              | Fitting - Banjo 10 x 10mm                                           |
| HFB34SS              | Fitting - Banjo 10 x 8mm (Extra long Neck)                          |
| HFB37SS              | Fitting - Banjo 10 x 10mm (Extra long Neck)                         |
| HFIF01SS             | Fitting - Female 3/8" x 24NF                                        |
| HFIF02SS             | Fitting - Female 7/16" x 24NS                                       |
| HFIM01SS             | Fitting - Male 3/8" x 24NF Short                                    |
| HFIM03SS             | Fitting - Male 7/16" x 20NF Short                                   |
| HFIM19SS             | Fitting - Male 1/8" x 27NPTF                                        |
| HFMF04SS             | Fitting - Female M10 x 1 (17mm Flats)                               |
| HFMM06SS             | Fitting - Male M10 x 1 (Short)                                      |