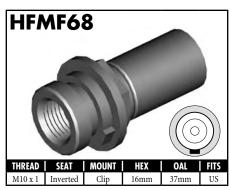

sian EU = European US = United States UNI = Universal V = Various















































A = Asian EU = European US = United States UNI = Universal V = Various



























#### **IMPERIAL FEMALE FITTINGS**









A = Asian EU = European US = United States UNI = Universal V = Various

#### **IMPERIAL MALE FITTINGS**































#### **IMPERIAL MALE FITTINGS**























A = Asian EU = European US = United States UNI = Universal V = Various

BrakeQuip 37

**Copyright © 2002-2008** 















MOUNI

















A = Asian EU = European

US = United States

UNI = Universal

V = Various































A = Asian EU = European US = United States UNI = Universal V = Various







































































































A = Asian EU = European US = United States UNI = Universal V = Various









































































































**Copyright © 2002-2008** 































































#### **RUBBER HOSE COMPONENTS**



















#### PLASTIC CLIPS

















#### RUBBER BRAKE HOSE & ACCESSORIES

#### **Rubber Brake Hose**





Hose Protector Spring



Fitting Shoulder Clips (PKT 20)



Bracket Retaining Screws (PKT 50)



Insulating Hose Thick (10' Length)



Insulating Hose Thin (50' Length)

#### **Rubber Brake Hose Cutter**





Suits old style cutter

#### STAINLESS STEEL BRAIDED HOSE & ACCESSORIES

Fitting Joint Support