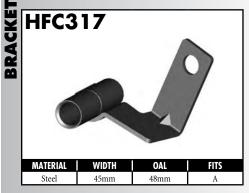

# **CENTER SUPPORT FITTINGS**

US = United States

UNI = Universal

# **CENTER SUPPORT FITTINGS**

A = Asian EU = European US = United States UNI = Universal V = Vario

A = Asian EU = European US = United States UNI = Universal V = Various

A = Asian EU = European US = United States UNI = Universal V = Various