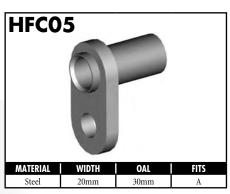

# **CENTER SUPPORT FITTINGS**

US = United States

UNI = Universal

# **CENTER SUPPORT FITTINGS**

A = Asian EU = European US = United States UNI = Universal V = Vario

A = Asian EU = European US = United States UNI = Universal V = Various

A = Asian EU = European US = United States UNI = Universal V = Various