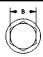

#### **COPPER WASHERS**

| PART NO. | NOMINAL ID | A    | В     | C   |
|----------|------------|------|-------|-----|
| BQ813    | 8mm        | 8.1  | 13.00 | 1.3 |
| BQ3858   | 3/8"       | 9.6  | 15.6  | 1.5 |
| BQ1016   | 10mm       | 10.1 | 16.00 | 1.5 |
| BQ1118   | 7/16"      | 11.2 | 18.00 | 1.5 |
| BQ1218   | 12mm       | 12.1 | 18.00 | 1.5 |
| BQ1320   | 1/2"       | 12.8 | 20.00 | 2.0 |
| BQ1421   | 9/16"      | 14.3 | 22.00 | 2.0 |
| BQ1522   | 15mm       | 15.1 | 22.00 | 2.0 |
| BQ1624   | 16mm       | 16.1 | 24.00 | 2.0 |

#### **Copper Washers**

Heavy duty copper washers for maximum sealing power. The legal & professional way to seal high pressure hydraulic braking systems.

#### FEATURES:

- Sizes to fit all banjo bolts
- Reduced outer diameter for less interference
- Annealed for maximum sealing
   Assortment kit available.

   To order see Part No. BQ7000.