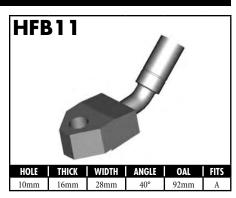

A = Asian EU = European

US = United States

UNI = Universal

**BLOCK STYLE** 

A = Asian EU = European US = United States UNI = Universal V = Various

A = Asian EU = European

US = United States

UNI = Universal