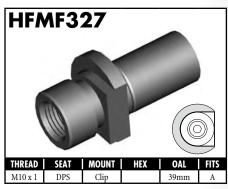

#### **IMPERIAL FEMALE FITTINGS**

A = Asian EU = European US = United States UNI = Universal V = Various