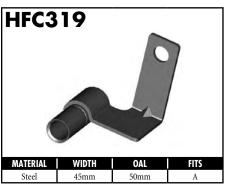

#### **Double Flaring Tool:**

- Creates single and double flares on tube sizes 3/16"
  - 1/4" 5/16" 3/8" 1/2" 6mm 8mm 10mm
  - 12mm and the special 4.75mm DIN single flares found on European vehicles
- Punch turrets has OP-1 and OP-2 punches positioned side by side for efficiency
- Produces flares in a matter of seconds
- Provides the convenience and efficiency of lever cam operation
- Features automatic punch extraction
- Screw clamp for accurate die alignment

**DIN Flare** 

• Comes in a rugged plastic case

**BQ27008** 

#### Die & Punch Guide