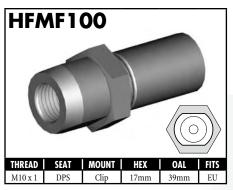

#### **IMPERIAL FEMALE FITTINGS**

A = Asian EU = European US = United States UNI = Universal V = Various