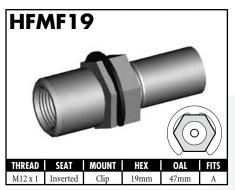

#### **IMPERIAL FEMALE FITTINGS**

A = Asian EU = European US = United States UNI = Universal V = Various