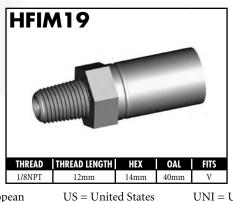

#### **IMPERIAL FEMALE FITTINGS**

A = Asian EU = European US = United States UNI = Universal V = Various