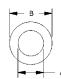

#### **COPPER WASHERS**

| PART NO. | NOMINAL ID | A    | В     | C   |
|----------|------------|------|-------|-----|
| BQ813    | 8mm        | 8.1  | 13.00 | 1.3 |
| BQ3858   | 3/8"       | 9.6  | 15.6  | 1.5 |
| BQ1016   | 10mm       | 10.1 | 16.00 | 1.5 |
| BQ1118   | 7/16"      | 11.2 | 18.00 | 1.5 |
| BQ1218   | 12mm       | 12.1 | 18.00 | 1.5 |
| BQ1320   | 1/2"       | 12.8 | 20.00 | 2.0 |
| BQ1421   | 9/16"      | 14.3 | 22.00 | 2.0 |
| BQ1522   | 15mm       | 15.1 | 22.00 | 2.0 |
| BQ1624   | 16mm       | 16.1 | 24.00 | 2.0 |

#### **Copper Washers**

Heavy duty copper washers for maximum sealing power. The legal & professional way to seal high pressure hydraulic braking systems.

#### FEATURES:

- Sizes to fit all banjo bolts
- Reduced outer diameter for less interference
- Annealed for maximum sealing
   Assortment kit available.

   To order see Part No. BQ7000.