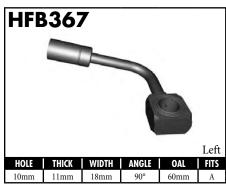

A = Asian EU = European

US = United States

UNI = Universal

**BLOCK STYLE** 

A = Asian EU = European US = United States UNI = Universal V = Various

A = Asian EU = European

US = United States

UNI = Universal