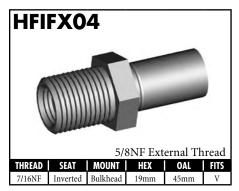

#### **IMPERIAL FEMALE FITTINGS**

A = Asian EU = European US = United States UNI = Universal V = Various