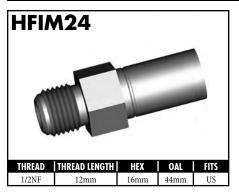

#### **IMPERIAL MALE FITTINGS**

#### **IMPERIAL MALE FITTINGS**

A = Asian EU = European US = United States UNI = Universal V = Various

BrakeQuip 37

**Copyright © 2002-2008** 

MOUNI

A = Asian EU = European

US = United States

UNI = Universal