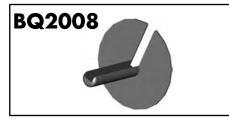

# BQ22A Part A - Banjo Bending Bar

**Bench Mounted Angle Gauge** Can be bench mounted – Ideal for aligning tubes and fittings.