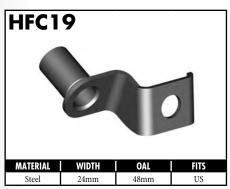

# **CENTER SUPPORT FITTINGS**

US = United States

UNI = Universal

# **CENTER SUPPORT FITTINGS**

A = Asian EU = European US = United States UNI = Universal V = Vario

A = Asian EU = European US = United States UNI = Universal V = Various

A = Asian EU = European US = United States UNI = Universal V = Various