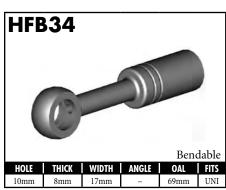

A = Asian EU = European US = United States UNI = Universal

A = Asian EU = European

US = United States

UNI = Universal

A = Asian EU = European US = United States UNI = Universal V = Various

**BrakeQuip** 

11