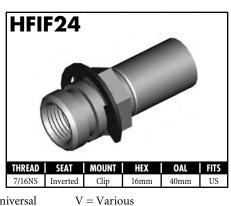

#### **IMPERIAL FEMALE FITTINGS**

A = Asian EU = European US = United States UNI = Universal V = Various