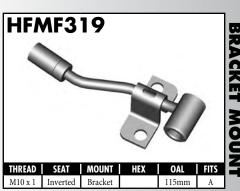

ous















































A = Asian EU = European US = United States UNI = Universal V = Various



























#### **IMPERIAL FEMALE FITTINGS**









A = Asian EU = European US = United States UNI = Universal V = Various

#### **IMPERIAL MALE FITTINGS**































#### **IMPERIAL MALE FITTINGS**























A = Asian EU = European US = United States UNI = Universal V = Various

BrakeQuip 37

**Copyright © 2002-2008** 















MOUNI

















A = Asian EU = European

US = United States

UNI = Universal

V = Various































A = Asian EU = European US = United States UNI = Universal V = Various







































































































A = Asian EU = European US = United States UNI = Universal V = Various









































































































**Copyright © 2002-2008** 































































#### **RUBBER HOSE COMPONENTS**



















#### PLASTIC CLIPS

















#### RUBBER BRAKE HOSE & ACCESSORIES

#### **Rubber Brake Hose**





Hose Protector Spring



Fitting Shoulder Clips (PKT 20)



Bracket Retaining Screws (PKT 50)



Insulating Hose Thick (10' Length)



Insulating Hose Thin (50' Length)

#### **Rubber Brake Hose Cutter**





Suits old style cutter

#### STAINLESS STEEL BRAIDED HOSE & ACCESSORIES

Fitting Joint Supports

High Temp Material - Black

High Temp Material - Blue

High