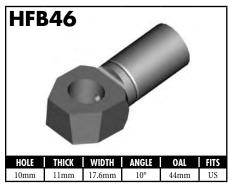

# **CENTER SUPPORT FITTINGS**

US = United States

UNI = Universal

# **CENTER SUPPORT FITTINGS**

A = Asian EU = European US = United States UNI = Universal V = Vario

A = Asian EU = European US = United States UNI = Universal V = Various

A = Asian EU = European US = United States UNI = Universal V = Various