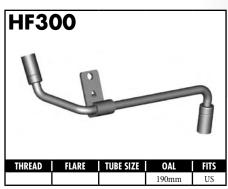

# **CENTER SUPPORT FITTINGS**

A = Asian EU = European US = United States UNI = Universal V = Vario

A = Asian EU = European US = United States UNI = Universal V = Various

A = Asian EU = European US = United States UNI = Universal V = Various