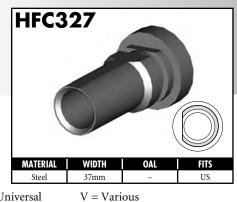

#### **IMPERIAL MALE FITTINGS**

#### **IMPERIAL MALE FITTINGS**

A = Asian EU = European US = United States UNI = Universal V = Various

BrakeQuip 37

**Copyright © 2002-2008** 

MOUNI

A = Asian EU = European

US = United States

UNI = Universal