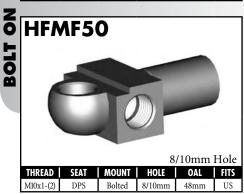

#### **IMPERIAL MALE FITTINGS**

#### **IMPERIAL MALE FITTINGS**

A = Asian EU = European US = United States UNI = Universal V = Various

BrakeQuip 37

**Copyright © 2002-2008** 

MOUNI

A = Asian EU = European

US = United States

UNI = Universal