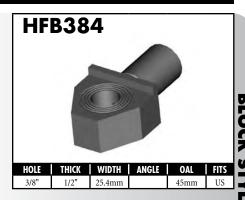

A = Asian EU = European

US = United States

UNI = Universal

**BLOCK STYLE** 

A = Asian EU = European US = United States UNI = Universal V = Various

A = Asian EU = European

US = United States

UNI = Universal