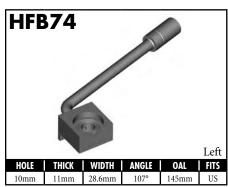

A = Asian EU = European

US = United States

UNI = Universal

**BLOCK STYLE** 

A = Asian EU = European US = United States UNI = Universal V = Various

A = Asian EU = European

US = United States

UNI = Universal