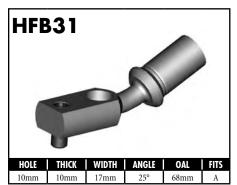

A = Asian EU = European

US = United States

UNI = Universal

**BLOCK STYLE** 

A = Asian EU = European US = United States UNI = Universal V = Various

A = Asian EU = European

US = United States

UNI = Universal