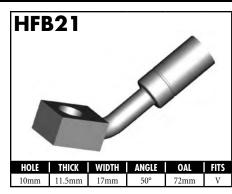

A = Asian EU = European US = United States UNI = Universal

A = Asian EU = European

US = United States

UNI = Universal

A = Asian EU = European US = United States UNI = Universal V = Various

**BrakeQuip** 

11