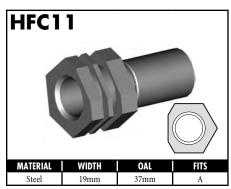

A = Asian EU = European

US = United States

UNI = Universal

**BLOCK STYLE** 

A = Asian EU = European US = United States UNI = Universal V = Various

A = Asian EU = European

US = United States

UNI = Universal