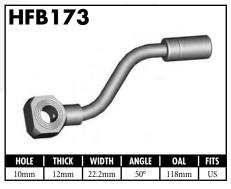

# **CENTER SUPPORT FITTINGS**

US = United States

UNI = Universal

# **CENTER SUPPORT FITTINGS**

A = Asian EU = European US = United States UNI = Universal V = Vario

A = Asian EU = European US = United States UNI = Universal V = Various

A = Asian EU = European US = United States UNI = Universal V = Various