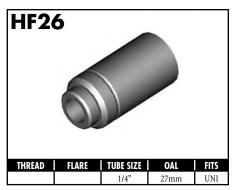

# **CENTER SUPPORT FITTINGS**

US = United States

UNI = Universal

# **CENTER SUPPORT FITTINGS**

A = Asian EU = European US = United States UNI = Universal V = Vario

A = Asian EU = European US = United States UNI = Universal V = Various

A = Asian EU = European US = United States UNI = Universal V = Various