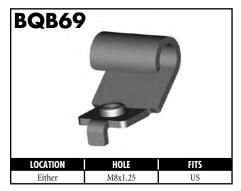

# **CENTER SUPPORT FITTINGS**

A = Asian EU = European US = United States UNI = Universal V = Vario

A = Asian EU = European US = United States UNI = Universal V = Various

A = Asian EU = European US = United States UNI = Universal V = Various