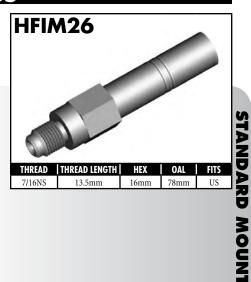

#### **IMPERIAL MALE FITTINGS**

#### **IMPERIAL MALE FITTINGS**

A = Asian EU = European US = United States UNI = Universal V = Various

BrakeQuip 37

**Copyright © 2002-2008** 

MOUNI

A = Asian EU = European

US = United States

UNI = Universal