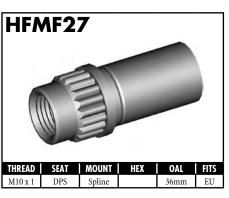

Universal V = Various















































A = Asian EU = European US = United States UNI = Universal V = Various



























#### **IMPERIAL FEMALE FITTINGS**









A = Asian EU = European US = United States UNI = Universal V = Various

#### **IMPERIAL MALE FITTINGS**































#### **IMPERIAL MALE FITTINGS**























A = Asian EU = European US = United States UNI = Universal V = Various

BrakeQuip 37

**Copyright © 2002-2008** 















MOUNI

















A = Asian EU = European

US = United States

UNI = Universal

V = Various































A = Asian EU = European US = United States UNI = Universal V = Various







































































































A = Asian EU = European US = United States UNI = Universal V = Various









































































































**Copyright © 2002-2008** 































































#### **RUBBER HOSE COMPONENTS**



















#### PLASTIC CLIPS

















#### RUBBER BRAKE HOSE & ACCESSORIES

#### **Rubber Brake Hose**





Hose Protector Spring



Fitting Shoulder Clips (PKT 20)



Bracket Retaining Screws (PKT 50)



Insulating Hose Thick (10' Length)



Insulating Hose Thin (50' Length)

#### **Rubber Brake Hose Cutter**





Suits old style cutter

#### STAINLESS STEEL BRAIDED HOSE & ACCESSORIES

Fitting Joint Supports

High Temp Material - Black

High Temp Mat