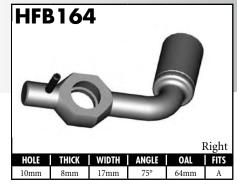

A = Asian EU = European

US = United States

UNI = Universal

**BLOCK STYLE** 

A = Asian EU = European US = United States UNI = Universal V = Various

A = Asian EU = European

US = United States

UNI = Universal