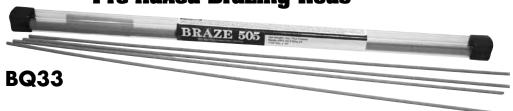

#### **Pre-fluxed Brazing Rods**

A brazing rod for the professional brazing of steel, stainless or brass – Designed for brazing high pressure fittings – Convenient pre-fluxed rod makes it a breeze to braze (No flux required) – Contains 56% silver and no Cadmium for safe use. (1/4 lb. - 8 rods per pack)