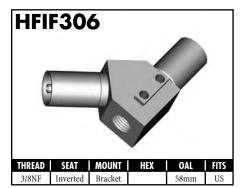

#### **IMPERIAL FEMALE FITTINGS**

A = Asian EU = European US = United States UNI = Universal V = Various