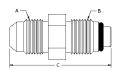

#### **FEATURES:**

- Male & Female
- Imperial & Metric Threads
- Various tube sizes
- · Zinc plated for corrosion resistance

Assortment kits available. To order see Part No. **BQ7005 & BQ7006.** 

| PART NO. | TYPE   | THREAD       | Α     | В     | C         |
|----------|--------|--------------|-------|-------|-----------|
| BQ57     | Female | 7/16" x 20NF | 3/8"  | 9/16" | 1/4"      |
| BQ72     | Male   | M10 x 1      | 14mm  | 10mm  | 3/16" DIN |
| BQ2577   | Male   | 7/16" x24NS  | 13mm  | 7/16" | 1/4"      |
| BQ2578   | Male   | 1/2" x 20NF  | 12mm  | 1/2"  | 5/16"     |
| BQ4276   | Male   | 3/8" x 20BSF | 16mm  | 3/8"  | 3/16      |
| BQ4277   | Male   | 7/16" x 20NF | 18mm  | 7/16" | 1/4"      |
| BQ4285   | Male   | 3/8" x 24NF  | 16mm  | 3/8"  | 3/16"     |
| BQ4510   | Male   | M9 x 1       | 14mm  | 10mm  | 3/16"     |
| BQ4511   | Male   | M10 x 1      | 14mm  | 10mm  | 3/16"     |
| BQ4512   | Male   | M10 x 1.25   | 15mm  | 10mm  | 3/16"     |
| BQ4513   | Male   | M12 x 1      | 15mm  | 12mm  | 1/4"      |
| BQ5555   | Male   | 3/8" x 24NF  | 10mm  | 3/8"  | 3/16"     |
| BQ5842   | Male   | 7/16" x 24NS | 10mm  | 7/16" | 3/16"     |
| BQ6118   | Male   | 7/16" x 20NF | 18mm  | 7/16" | 3/16"     |
| BQ9174   | Female | M12 x 1      | 10mm  | 16mm  | 3/16"     |
| BQ9175   | Female | M10 x 1      | 10mm  | 1/2"  | 3/16"     |
| BQ9176   | Female | 3/8" x 24NF  | 10mm  | 1/2"  | 3/16"     |
| BQ9177   | Female | 1/2" x 20NF  | 7/16" | 5/8"  | 5/16"     |
| BQ9178   | Female | M12 x 1.5    | 10mm  | 16mm  | 1/4"      |
| BQ9179   | Female | M12 x 1      | 10mm  | 16mm  | 1/4"      |
| BQ9180   | Male   | M12 x 1      | 15mm  | 12mm  | 3/16"     |
| BQ9181   | Male   | 5/8" x 18NF  | 14mm  | 5/8"  | 3/8"      |
| BQ9182   | Male   | M12 x 1.5    | 13mm  | 12mm  | 6mm       |
| BQ9183   | Male   | M14 x 1.5    | 15mm  | 14mm  | 6mm       |
| BQ9184   | Male   | 1/2" x 20NF  | 13mm  | 1/2"  | 3/16"     |
| BQ9185   | Male   | 9/16" x 18NF | 14mm  | 9/16" | 3/16"     |
| BQ9186   | Male   | 9/16" x 18NF | 14mm  | 9/16" | 1/4"      |
| BQ9187   | Male   | 1/2" x 20NF  | 14mm  | 1/2"  | 1/4"      |
| BQ9188   | Male   | M10 x 1.5    | 15mm  | 10mm  | 3/16"     |
| BQ9189   | Male   | M11 x 1.0    | 15mm  | 11mm  | 3/16"     |
| BQ9190   | Male   | M11 x 1.25   | 15mm  | 11mm  | 3/16"     |
| BQ9191   | Male   | M11 x 1.5    | 15mm  | 11mm  | 3/16"     |
| BQ9192   | Male   | M12 x 1.25   | 15mm  | 12mm  | 3/16"     |
| BQ9193   | Male   | M12 x 1.5    | 15mm  | 12mm  | 3/16"     |
| BQ9194   | Male   | M13 x 1.0    | 15mm  | 13mm  | 3/16"     |
| BQ9195   | Male   | M13 x 1.25   | 15mm  | 13mm  | 3/16"     |
| BQ9196   | Male   | M13 x 1.5    | 15mm  | 13mm  | 3/16"     |
| BQ9197   | Male   | M14 x 1.5    | 15mm  | 14mm  | 5/16"     |
| BQ9198   | Male   | M16 x 1.5    | 16mm  | 16mm  | 5/16"     |
| BQ9199   | Male   | M18 x 1.5    | 16mm  | 18mm  | 5/16"     |