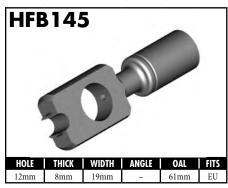

# **CENTER SUPPORT FITTINGS**

US = United States

UNI = Universal

# **CENTER SUPPORT FITTINGS**

A = Asian EU = European US = United States UNI = Universal V = Vario

A = Asian EU = European US = United States UNI = Universal V = Various

A = Asian EU = European US = United States UNI = Universal V = Various