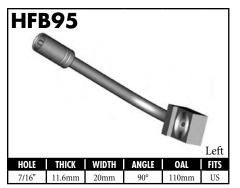

# **CENTER SUPPORT FITTINGS**

US = United States

UNI = Universal

# **CENTER SUPPORT FITTINGS**

A = Asian EU = European US = United States UNI = Universal V = Vario

A = Asian EU = European US = United States UNI = Universal V = Various

A = Asian EU = European US = United States UNI = Universal V = Various