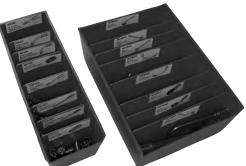

#### FITTING STORAGE SYSTEM

#### **Save Space and Find Parts Quicker**

Typical Configuration  $53"\,(H)\,x\,41"\,(W)\,x\,12"\,(D)$ 

Mobile Inventory Order the BQ78192 heavy duty caster leg set and have the inventory come to you!

Shelves slide out for easy access. Each shelf can hold a combination of ten 3-1/2" wide shelf bins or five 7" wide shelf bins or any combination of these two sizes. Unit can be stacked and bolted together as shown in photo.

Shelf bins can be ordered separately in whatever combination best fits your needs. Three dividers come with each shelf bin as standard. Each shelf bin has 7 slots available to allow for maximum utilization. Dividers are available separately.

Typical configuration for shelf bins. Modular design allows for customization to suit you.

| PART NO. | DESCRIPTION                                            | DIMENSIONS               |
|----------|--------------------------------------------------------|--------------------------|
| BQ78189  | Fitting Storage Cabinet - 2 Shelf                      | 41"(W) x 12"(H) x 12"(D) |
| BQ78190  | Fitting Storage Cabinet - 4 Shelf                      | 41"(W) x 21"(H) x 12"(D) |
| BQ78191  | Stationary Legs                                        | 4"(H)                    |
| BQ78192  | Heavy Duty Caster Leg Set (2 casters with brakes)      | 6"(H) total 10"(H)       |
| BQ78193  | Mounting Shelf                                         | 41"(W) x 6"(H) x 12"(D)  |
| BQ78194  | Fitting Bins x 10 - 3-1/2" wide (Includes 30 dividers) | 3.5"(W) x 4"(H) x 11"(D) |
| BQ78195  | Fitting Bins x 5 - 7" wide (Includes 15 dividers)      | 7"(W) x 4"(H) x 11"(D)   |
| BQ78196  | Dividers for 3-1/2" Bins (3 - Set)                     |                          |
| BQ78197  | Dividers for 7" Bins (3 - Set)                         |                          |