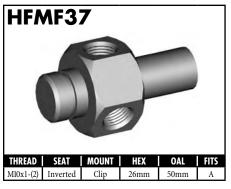

pean US = United States UNI = Universal V = Vario



















































A = Asian EU = European US = United States UNI = Universal V = Various















































A = Asian EU = European US = United States UNI = Universal V = Various



























#### **IMPERIAL FEMALE FITTINGS**









A = Asian EU = European US = United States UNI = Universal V = Various

#### **IMPERIAL MALE FITTINGS**































#### **IMPERIAL MALE FITTINGS**























A = Asian EU = European US = United States UNI = Universal V = Various

BrakeQuip 37

**Copyright © 2002-2008** 















MOUNI

















A = Asian EU = European

US = United States

UNI = Universal

V = Various































A = Asian EU = European US = United States UNI = Universal V = Various







































































































A = Asian EU = European US = United States UNI = Universal V = Various









































































































**Copyright © 2002-2008** 































































#### **RUBBER HOSE COMPONENTS**



















#### PLASTIC CLIPS

















#### RUBBER BRAKE HOSE & ACCESSORIES

#### **Rubber Brake Hose**





Hose Protector Spring



Fitting Shoulder Clips (PKT 20)



Bracket Retaining Screws (PKT 50)



Insulating Hose Thick (10' Length)



Insulating Hose Thin (50' Length)

#### **Rubber Brake Hose Cu