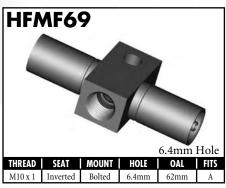

#### **IMPERIAL FEMALE FITTINGS**

A = Asian EU = European US = United States UNI = Universal V = Various