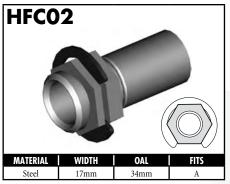

#### **IMPERIAL MALE FITTINGS**

#### **IMPERIAL MALE FITTINGS**

A = Asian EU = European US = United States UNI = Universal V = Various

BrakeQuip 37

**Copyright © 2002-2008** 

MOUNI

A = Asian EU = European

US = United States

UNI = Universal