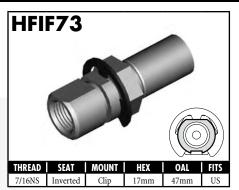

#### **IMPERIAL FEMALE FITTINGS**

A = Asian EU = European US = United States UNI = Universal V = Various