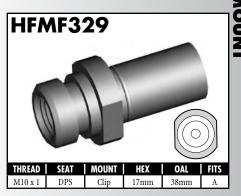

US = United States UNI = Universal V = Various















































A = Asian EU = European US = United States UNI = Universal V = Various



























#### **IMPERIAL FEMALE FITTINGS**









A = Asian EU = European US = United States UNI = Universal V = Various

#### **IMPERIAL MALE FITTINGS**































#### **IMPERIAL MALE FITTINGS**























A = Asian EU = European US = United States UNI = Universal V = Various

BrakeQuip 37

**Copyright © 2002-2008** 















MOUNI

















A = Asian EU = European

US = United States

UNI = Universal

V = Various































A = Asian EU = European US = United States UNI = Universal V = Various







































































































A = Asian EU = European US = United States UNI = Universal V = Various









































































































**Copyright © 2002-2008** 































































#### **RUBBER HOSE COMPONENTS**



















#### PLASTIC CLIPS

















#### RUBBER BRAKE HOSE & ACCESSORIES

#### **Rubber Brake Hose**





Hose Protector Spring



Fitting Shoulder Clips (PKT 20)



Bracket Retaining Screws (PKT 50)



Insulating Hose Thick (10' Length)



Insulating Hose Thin (50' Length)

#### **Rubber Brake Hose Cutter**





Suits old style cutter

#### STAINLESS STEEL BRAIDED HOSE & ACCESSORIES

Fitting Joint Supports

High Temp Mater