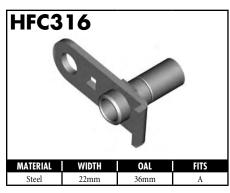

# **CENTER SUPPORT FITTINGS**

US = United States

UNI = Universal

# **CENTER SUPPORT FITTINGS**

A = Asian EU = European US = United States UNI = Universal V = Vario

A = Asian EU = European US = United States UNI = Universal V = Various

A = Asian EU = European US = United States UNI = Universal V = Various