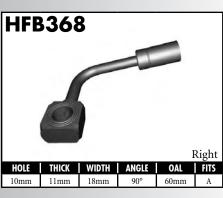

A = Asian EU = European

US = United States

UNI = Universal

**BLOCK STYLE** 

A = Asian EU = European US = United States UNI = Universal V = Various

A = Asian EU = European

US = United States

UNI = Universal