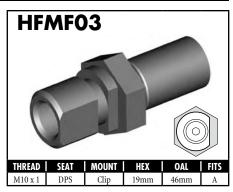

#### **IMPERIAL FEMALE FITTINGS**

A = Asian EU = European US = United States UNI = Universal V = Various