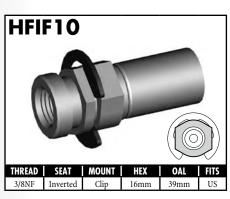

#### **IMPERIAL FEMALE FITTINGS**

A = Asian EU = European US = United States UNI = Universal V = Various