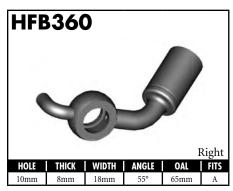

# **CENTER SUPPORT FITTINGS**

US = United States

UNI = Universal

# **CENTER SUPPORT FITTINGS**

A = Asian EU = European US = United States UNI = Universal V = Vario

A = Asian EU = European US = United States UNI = Universal V = Various

A = Asian EU = European US = United States UNI = Universal V = Various