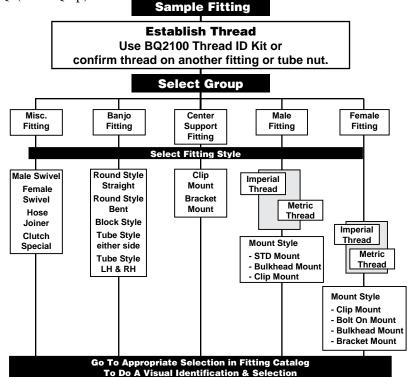

#### BQ2100 The Automotive Thread Gauge

Instantly identifies at least 99% of brake plumbing threads.

#### Check Threads in an Instant...Accurately:

- Includes the 16 most popular sizes used on braking systems
- Includes both male & female size gauging
- Comes in sturdy black plastic case
- All threads are hardened for long life
- Male thread gauge is designed with a seat so you're able to use it as a plug

| PART NO. | DESCRIPTION |
|----------|-------------|
|          | _           |
| BQ2100   | Kit         |
| BQ2100A  | 3/8 x 24NF  |
| BQ2100B  | 7/16 x 24NS |
| BQ2100C  | 7/16 x 20NF |
| BQ2100D  | 1/2 x 20NF  |
| BQ2100E  | M10 x 1.0   |
| BQ2100F  | M10 x 1.25  |
| BQ2100G  | M12 x 1.0   |
| BQ2100H  | M12 x 1.5   |
| BQ2100J  | 9/16 x 18NF |
| BQ2100K  | 9/16 x 20NS |
| BQ2100L  | M9 x 1.0    |
| BQ2100M  | M10 x 1.5   |
| BQ2100N  | M12 x 1.25  |
| BQ2100P  | M11 x 1.25  |
| BQ2100Q  | M14 x 1.5   |
| BQ2100R  | 3/8 x 20BSF |
|          |             |