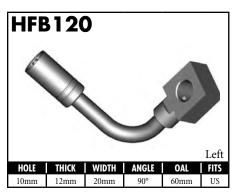

A = Asian EU = European

US = United States

UNI = Universal

**BLOCK STYLE** 

A = Asian EU = European US = United States UNI = Universal V = Various

A = Asian EU = European

US = United States

UNI = Universal