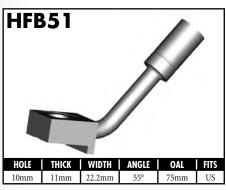

A = Asian EU = European

US = United States

UNI = Universal

**BLOCK STYLE** 

A = Asian EU = European US = United States UNI = Universal V = Various

A = Asian EU = European

US = United States

UNI = Universal