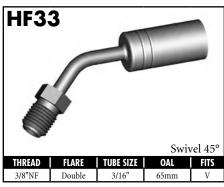

#### **Polished Stainless Steel Fittings**

Complete your brake plumbing job with stainless steel fittings for non-rusting durability. Polished finish for the chrome like look.

| PART NO.             | DESCRIPTION                                                         |
|----------------------|---------------------------------------------------------------------|
| BQ56ASS              | 3 Way Tube Tee - 3/8" x 24NF - 5/16" mount hole                     |
| BQ111SS              | Female Tube Ioiner - 7/16" x 24NS                                   |
| BQ2577SS             | Tube Nut Male (7/16" x 24NS - 1/4")                                 |
| BQ3052SS             | Brake Hose Retaining Clip                                           |
| BQ4511SS             | Tube Nut Male (M10 x 1 - 3/16")                                     |
| BQ451135             | Tube Nut Male (M10 x 1 - 3/16 )  Tube Nut Male (M12 x 1 - 1/4")     |
| BQ5555SS             | Tube Nut Male (M12 x 1 - 1/4 )  Tube Nut Male (3/8" x 24NF - 3/16") |
| BQ533333             | ` '                                                                 |
| BQ364233<br>BQ8093SS | Tube Nut Male (7/16" x 24NS - 3/16") Banjo Bolt - 3/8" x 24NF x 1"L |
|                      |                                                                     |
| BQ809555             | Banjo Bolt - M10 x 1 x 1"L                                          |
| BQ8099SS             | Banjo Bolt - M10 x 1.25 x 1"L                                       |
| HF01SS               | Fitting - Lifesaver - 3/16" Countersink                             |
| HF06SS               | Fitting - Male Swivel Nut 7/16" x 24NS (90°)                        |
| HF07SS               | Fitting - Male Swivel Nut 7/16" x 24NS (45°)                        |
| HF09SS               | Fitting - Female Swivel Nut 3/8" x 24NF (Straight)                  |
| HF10SS               | Fitting - Female Swivel Nut 3/8" x 24NF (45°)                       |
| HF11SS               | Fitting - Female Swivel Nut 3/8" x 24NF (90°)                       |
| HF12SS               | Fitting - Female Swivel Nut 7/16" x 20NF (Straight)                 |
| HF13SS               | Fitting - Female Swivel Nut 7/16" x 20NF (45°)                      |
| HF14SS               | Fitting - Female Swivel Nut 7/16" x 20NF (90°)                      |
| HF15SS               | Fitting - Male Swivel Nut 7/16" x 24NS                              |
| HF16SS               | Fitting - Male Swivel Nut 3/8" x 24NF                               |
| HF17SS               | Fitting - Male Swivel Nut 3/8" x 24NF (90°)                         |
| HF30SS               | Fitting - 3/16" Compression                                         |
| HF31SS               | Fitting - 1/4" Compression                                          |
| HF33SS               | Fitting - Male Swivel Nut 3/8" x 24NF (45°)                         |
| HFB09SS              | Fitting - Banjo 10 x 10mm                                           |
| HFB34SS              | Fitting - Banjo 10 x 8mm (Extra long Neck)                          |
| HFB37SS              | Fitting - Banjo 10 x 10mm (Extra long Neck)                         |
| HFIF01SS             | Fitting - Female 3/8" x 24NF                                        |
| HFIF02SS             | Fitting - Female 7/16" x 24NS                                       |
| HFIM01SS             | Fitting - Male 3/8" x 24NF Short                                    |
| HFIM03SS             | Fitting - Male 7/16" x 20NF Short                                   |
| HFIM19SS             | Fitting - Male 1/8" x 27NPTF                                        |
| HFMF04SS             | Fitting - Female M10 x 1 (17mm Flats)                               |
| HFMM06SS             | Fitting - Male M10 x 1 (Short)                                      |