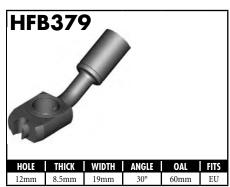

# **CENTER SUPPORT FITTINGS**

US = United States

UNI = Universal

# **CENTER SUPPORT FITTINGS**

A = Asian EU = European US = United States UNI = Universal V = Vario

A = Asian EU = European US = United States UNI = Universal V = Various

A = Asian EU = European US = United States UNI = Universal V = Various