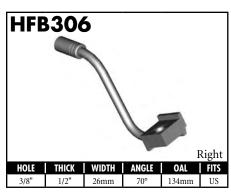

# **CENTER SUPPORT FITTINGS**

A = Asian EU = European US = United States UNI = Universal V = Vario

A = Asian EU = European US = United States UNI = Universal V = Various

A = Asian EU = European US = United States UNI = Universal V = Various