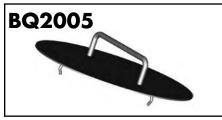

#### **Universal Mounting Bracket**

Universal hole size allows most brake hoses to be securely mounted. Bracket can be screwed on, riveted or welded to frame. Rounded finish for professional looks.