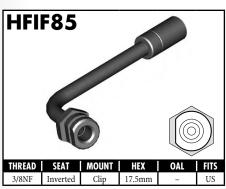

#### **IMPERIAL FEMALE FITTINGS**

A = Asian EU = European US = United States UNI = Universal V = Various