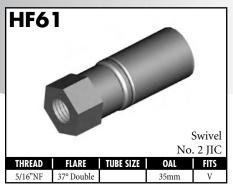

A = Asian EU = European US = United States UNI = Universal

A = Asian EU = European

US = United States

UNI = Universal

A = Asian EU = European US = United States UNI = Universal V = Various

**BrakeQuip** 

11