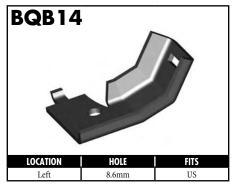

#### **IMPERIAL FEMALE FITTINGS**









A = Asian EU = European US = United States UNI = Universal V = Various

#### **IMPERIAL MALE FITTINGS**































#### **IMPERIAL MALE FITTINGS**























A = Asian EU = European US = United States UNI = Universal V = Various

BrakeQuip 37

**Copyright © 2002-2008** 















MOUNI

















A = Asian EU = European

US = United States

UNI = Universal

V = Various































A = Asian EU = European US = United States UNI = Universal V = Various







































































































A = Asian EU = European US = United States UNI = Universal V = Various









































































































**Copyright © 2002-2008** 































































#### **RUBBER HOSE COMPONENTS**



















#### PLASTIC CLIPS

















#### RUBBER BRAKE HOSE & ACCESSORIES

#### **Rubber Brake Hose**





Hose Protector Spring



Fitting Shoulder Clips (PKT 20)



Bracket Retaining Screws (PKT 50)



Insulating Hose Thick (10' Length)



Insulating Hose Thin (50' Length)

#### **Rubber Brake Hose Cutter**





Suits old style cutter

#### STAINLESS STEEL BRAIDED HOSE & ACCESSORIES

Fitting Joint Supports

High Temp Material - Black

High Temp Material - Blue

High Temp Material - Green High Temp Material - Grey

High Temp Material - Red

Aluminum (Off Road Use Only)

BQ15BK

BQ15BL

BQ15GR

BQ15GY