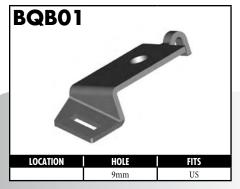

#### **MISCELLANEOUS**

#### **BQB06**

#### **Universal Mounting Bracket**

Universal hole size allows most brake hoses to be securely mounted. Bracket can be screwed on, riveted or welded to frame. Rounded finish for professional looks.