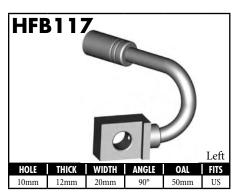

A = Asian EU = European

US = United States

UNI = Universal

**BLOCK STYLE** 

A = Asian EU = European US = United States UNI = Universal V = Various

A = Asian EU = European

US = United States

UNI = Universal