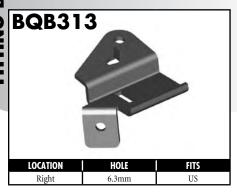

nited States UNI = Universal V = Various

#### **IMPERIAL MALE FITTINGS**































#### **IMPERIAL MALE FITTINGS**























A = Asian EU = European US = United States UNI = Universal V = Various

BrakeQuip 37

**Copyright © 2002-2008** 















MOUNI

















A = Asian EU = European

US = United States

UNI = Universal

V = Various































A = Asian EU = European US = United States UNI = Universal V = Various







































































































A = Asian EU = European US = United States UNI = Universal V = Various









































































































**Copyright © 2002-2008** 































































#### **RUBBER HOSE COMPONENTS**



















#### PLASTIC CLIPS

















#### RUBBER BRAKE HOSE & ACCESSORIES

#### **Rubber Brake Hose**





Hose Protector Spring



Fitting Shoulder Clips (PKT 20)



Bracket Retaining Screws (PKT 50)



Insulating Hose Thick (10' Length)



Insulating Hose Thin (50' Length)

#### **Rubber Brake Hose Cutter**





Suits old style cutter

#### STAINLESS STEEL BRAIDED HOSE & ACCESSORIES

Fitting Joint Supports

High Temp Material - Black

High Temp Material - Blue

High Temp Material - Green High Temp Material - Grey

High Temp Material - Red

Aluminum (Off Road Use Only)

BQ15BK

BQ15BL

BQ15GR

BQ15GY

BQ15RD

**BQ16** 





#### Stainless Steel Braided Brake Hose

| DI UKC I 103C |