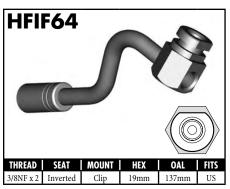

#### **IMPERIAL FEMALE FITTINGS**

A = Asian EU = European US = United States UNI = Universal V = Various