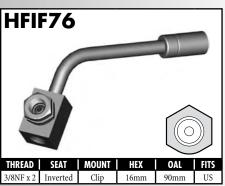

#### **IMPERIAL FEMALE FITTINGS**

A = Asian EU = European US = United States UNI = Universal V = Various