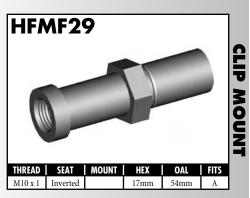

#### **IMPERIAL FEMALE FITTINGS**

A = Asian EU = European US = United States UNI = Universal V = Various