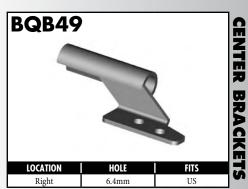

ious

#### **IMPERIAL MALE FITTINGS**































#### **IMPERIAL MALE FITTINGS**























A = Asian EU = European US = United States UNI = Universal V = Various

BrakeQuip 37

**Copyright © 2002-2008** 















MOUNI

















A = Asian EU = European

US = United States

UNI = Universal

V = Various































A = Asian EU = European US = United States UNI = Universal V = Various







































































































A = Asian EU = European US = United States UNI = Universal V = Various









































































































**Copyright © 2002-2008** 































































#### **RUBBER HOSE COMPONENTS**



















#### PLASTIC CLIPS

















#### RUBBER BRAKE HOSE & ACCESSORIES

#### **Rubber Brake Hose**





Hose Protector Spring



Fitting Shoulder Clips (PKT 20)



Bracket Retaining Screws (PKT 50)



Insulating Hose Thick (10' Length)



Insulating Hose Thin (50' Length)

#### **Rubber Brake Hose Cutter**





Suits old style cutter

#### STAINLESS STEEL BRAIDED HOSE & ACCESSORIES

Fitting Joint Supports

High Temp Material - Black

High Temp Material - Blue

High Temp Material - Green High Temp Material - Grey

High Temp Material - Red

Aluminum (Off Road Use Only)

BQ15BK

BQ15BL

BQ15GR

BQ15GY

BQ15RD

**BQ16** 





#### Stainless Steel Braided Brake Hose

| DI UKC I 103C |         |              |  |  |  |  |
|