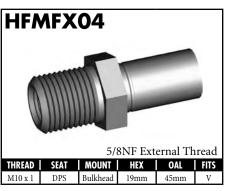

#### **IMPERIAL MALE FITTINGS**

#### **IMPERIAL MALE FITTINGS**

A = Asian EU = European US = United States UNI = Universal V = Various

BrakeQuip 37

**Copyright © 2002-2008** 

MOUNI

A = Asian EU = European

US = United States

UNI = Universal