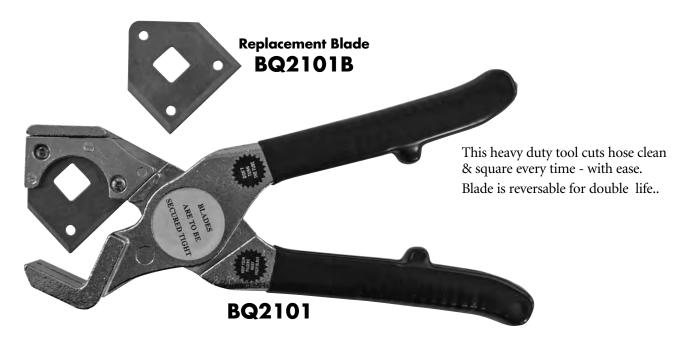

#### **Stainless Steel Braided Hose Shears**

Heavy duty shears for a clean cut every time – Portable & light weight for ease of use – Suitable for cutting hose to 1/2" OD.

Replacement jaws available (BQ2006A).