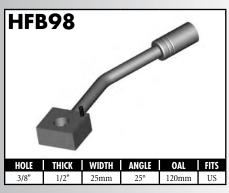

A = Asian EU = European

US = United States

UNI = Universal

**BLOCK STYLE** 

A = Asian EU = European US = United States UNI = Universal V = Various

A = Asian EU = European

US = United States

UNI = Universal