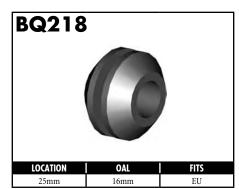

#### **IMPERIAL MALE FITTINGS**























A = Asian EU = European US = United States UNI = Universal V = Various

BrakeQuip 37

**Copyright © 2002-2008** 















MOUNI

















A = Asian EU = European

US = United States

UNI = Universal

V = Various































A = Asian EU = European US = United States UNI = Universal V = Various







































































































A = Asian EU = European US = United States UNI = Universal V = Various









































































































**Copyright © 2002-2008** 































































#### **RUBBER HOSE COMPONENTS**



















#### PLASTIC CLIPS

















#### RUBBER BRAKE HOSE & ACCESSORIES

#### **Rubber Brake Hose**





Hose Protector Spring



Fitting Shoulder Clips (PKT 20)



Bracket Retaining Screws (PKT 50)



Insulating Hose Thick (10' Length)



Insulating Hose Thin (50' Length)

#### **Rubber Brake Hose Cutter**





Suits old style cutter

#### STAINLESS STEEL BRAIDED HOSE & ACCESSORIES

Fitting Joint Supports

High Temp Material - Black

High Temp Material - Blue

High Temp Material - Green High Temp Material - Grey

High Temp Material - Red

Aluminum (Off Road Use Only)

BQ15BK

BQ15BL

BQ15GR

BQ15GY

BQ15RD

**BQ16** 





#### Stainless Steel Braided Brake Hose

| DI UKC I 103C |         |              |  |  |  |  |
|---------------|---------|--------------|--|--|--|--|
| PART NO.