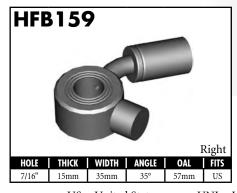

#### **IMPERIAL FEMALE FITTINGS**

A = Asian EU = European US = United States UNI = Universal V = Various