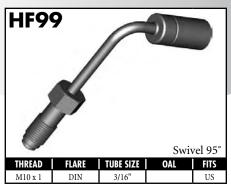

Tube Nuts

| PART NO. | TYPE   | THREAD       | TUBE      |
|----------|--------|--------------|-----------|
| BQ57     | Female | 7/16" x 20NF | 1/4"      |
| BQ72     | Male   | M10 x 1      | 3/16" DIN |
| BQ2577   | Male   | 7/16" x24NS  | 1/4"      |
| BQ2578   | Male   | 1/2" x 20NF  | 5/16"     |
| BQ4276   | Male   | 3/8" x 20BSF | 3/16      |
| BQ4277   | Male   | 7/16" x 20NF | 1/4"      |
| BQ4285   | Male   | 3/8" x 2M4NF | 3/16"     |
| BQ4510   | Male   | M9 x 1       | 3/16"     |
| BQ4511   | Male   | M10 x 1      | 3/16"     |
| BQ4512   | Male   | M10 x 1.25   | 3/16"     |
| BQ4513   | Male   | M12 x 1      | 1/4"      |
| BQ5555   | Male   | 3/8" x 24NF  | 3/16"     |
| BQ5842   | Male   | 7/16" x 24NS | 3/16"     |
| BQ6118   | Male   | 7/16" x 20NF | 3/16"     |
| BQ9174   | Female | M12 x 1      | 3/16"     |
| BQ9175   | Female | M10 x 1      | 3/16"     |
| BQ9176   | Female | 3/8" x 24NF  | 3/16"     |
| BQ9177   | Female | 1/2" x 20NF  | 5/16"     |
| BQ9178   | Female | M12 x 1.5    | 1/4"      |
| BQ9179   | Female | M12 x 1      | 1/4"      |
| BQ9180   | Male   | M12 x 1      | 3/16"     |
| BQ9181   | Male   | 5/8" x 18NF  | 3/8"      |
| BQ9182   | Male   | M12 x 1.5    | 6mm       |
| BQ9183   | Male   | M14 x 1.5    | 6mm       |
| BQ9184   | Male   | 1/2" x 20NF  | 3/16"     |
| BQ9185   | Male   | 9/16" x 18NF | 3/16"     |
| BQ9186   | Male   | 9/16" x 18NF | 1/4"      |
| BQ9187   | Male   | 1/2" x 20NF  | 1/4"      |
| BQ9188   | Male   | M10 x 1.5    | 3/16"     |
| BQ9189   | Male   | M11 x 1.0    | 3/16"     |
| BQ9190   | Male   | M11 x 1.25   | 3/16"     |
| BQ9191   | Male   | M11 x 1.5    | 3/16"     |
| BQ9192   | Male   | M12 x 1.25   | 3/16"     |
| BQ9193   | Male   | M12 x 1.5    | 3/16"     |
| BQ9194   | Male   | M13 x 1.0    | 3/16"     |
| BQ9195   | Male   | M13 x 1.25   | 3/16"     |
| BQ9196   | Male   | M13 x 1.5    | 3/16"     |
| BQ9197   | Male   | M14 x 1.5    | 5/16"     |
| BQ9198   | Male   | M16 x 1.5    | 5/16"     |
| BQ9199   | Male   | M18 x 1.5    | 5/16"     |

#### **FEATURES:**

- Male & Female
- Imperial & Metric Threads
- Various tube sizes
- · Zinc plated for corrosion resistance

Assortment kits available. To order see Part No. **BQ7005 & BQ7006.** 

| PART NO. | TYPE   | THREAD       | Α     | В     | C         |
|----------|--------|--------------|-------|-------|-----------|
| BQ57     | Female | 7/16" x 20NF | 3/8"  | 9/16" | 1/4"      |
| BQ72     | Male   | M10 x 1      | 14mm  | 10mm  | 3/16" DIN |
| BQ2577   | Male   | 7/16" x24NS  | 13mm  | 7/16" | 1/4"      |
| BQ2578   | Male   | 1/2" x 20NF  | 12mm  | 1/2"  | 5/16"     |
| BQ4276   | Male   | 3/8" x 20BSF | 16mm  | 3/8"  | 3/16      |
| BQ4277   | Male   | 7/16" x 20NF | 18mm  | 7/16" | 1/4"      |
| BQ4285   | Male   | 3/8" x 24NF  | 16mm  | 3/8"  | 3/16"     |
| BQ4510   | Male   | M9 x 1       | 14mm  | 10mm  | 3/16"     |
| BQ4511   | Male   | M10 x 1      | 14mm  | 10mm  | 3/16"     |
| BQ4512   | Male   | M10 x 1.25   | 15mm  | 10mm  | 3/16"     |
| BQ4513   | Male   | M12 x 1      | 15mm  | 12mm  | 1/4"      |
| BQ5555   | Male   | 3/8" x 24NF  | 10mm  | 3/8"  | 3/16"     |
| BQ5842   | Male   | 7/16" x 24NS | 10mm  | 7/16" | 3/16"     |
| BQ6118   | Male   | 7/16" x 20NF | 18mm  | 7/16" | 3/16"     |
| BQ9174   | Female | M12 x 1      | 10mm  | 16mm  | 3/16"     |
| BQ9175   | Female | M10 x 1      | 10mm  | 1/2"  | 3/16"     |
| BQ9176   | Female | 3/8" x 24NF  | 10mm  | 1/2"  | 3/16"     |
| BQ9177   | Female | 1/2" x 20NF  | 7/16" | 5/8"  | 5/16"     |
| BQ9178   | Female | M12 x 1.5    | 10mm  | 16mm  | 1/4"      |
| BQ9179   | Female | M12 x 1      | 10mm  | 16mm  | 1/4"      |
| BQ9180   | Male   | M12 x 1      | 15mm  | 12mm  | 3/16"     |
| BQ9181   | Male   | 5/8" x 18NF  | 14mm  | 5/8"  | 3/8"      |
| BQ9182   | Male   | M12 x 1.5    | 13mm  | 12mm  | 6mm       |
| BQ9183   | Male   | M14 x 1.5    | 15mm  | 14mm  | 6mm       |
| BQ9184   | Male   | 1/2" x 20NF  | 13mm  | 1/2"  | 3/16"     |
| BQ9185   | Male   | 9/16" x 18NF | 14mm  | 9/16" | 3/16"     |
| BQ9186   | Male   | 9/16" x 18NF | 14mm  | 9/16" | 1/4"      |
| BQ9187   | Male   | 1/2" x 20NF  | 14mm  | 1/2"  | 1/4"      |
| BQ9188   | Male   | M10 x 1.5    | 15mm  | 10mm  | 3/16"     |
| BQ9189   | Male   | M11 x 1.0    | 15mm  | 11mm  | 3/16"     |
| BQ9190   | Male   | M11 x 1.25   | 15mm  | 11mm  | 3/16"     |
| BQ9191   | Male   | M11 x 1.5    | 15mm  | 11mm  | 3/16"     |
| BQ9192   | Male   | M12 x 1.25   | 15mm  | 12mm  | 3/16"     |
| BQ9193   | Male   | M12 x 1.5    | 15mm  | 12mm  | 3/16"     |
| BQ9194   | Male   | M13 x 1.0    | 15mm  | 13mm  | 3/16"     |
| BQ9195   | Male   | M13 x 1.25   | 15mm  | 13mm  | 3/16"     |
| BQ9196   | Male   | M13 x 1.5    | 15mm  | 13mm  | 3/16"     |
| BQ9197   | Male   | M14 x 1.5    | 15mm  | 14mm  | 5/16"     |
| BQ9198   | Male   | M16 x 1.5    | 16mm  | 16mm  | 5/16"     |
| BQ9199   | Male   | M18 x 1.5    | 16mm  | 18mm  | 5/16"     |