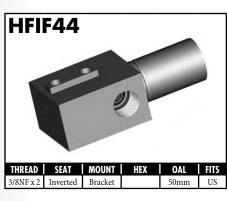

#### **Double Flaring Tool:**

- Creates single and double flares on tube sizes 3/16"
  - 1/4" 5/16" 3/8" 1/2" 6mm 8mm 10mm
  - 12mm and the special 4.75mm DIN single flares found on European vehicles
- Punch turrets has OP-1 and OP-2 punches positioned side by side for efficiency
- Produces flares in a matter of seconds
- Provides the convenience and efficiency of lever cam operation
- Features automatic punch extraction
- Screw clamp for accurate die alignment

**DIN Flare** 

• Comes in a rugged plastic case

**BQ27008** 

#### Die & Punch Guide

#### **Bubble & Double Flare**

| TUBE SIZE | DIE NO. | PUNCH NO. OP 1 | PUNCH NO. OP 2 |
|-----------|---------|----------------|----------------|
| 3/16"     | BQ27031 | BQ27051        | BQ27071        |
| 1/4"      | BQ27032 | BQ27052        | BQ27071        |
| 5/16"     | BQ27033 | BQ27053        | BQ27072        |
| 3/8"      | BQ27034 | BQ27054        | BQ27072        |
| 1/2"      | BQ27035 | BQ27055        | BQ27073        |
| 6mm       | BQ27042 | BQ27052        | BQ27071        |
| 8mm       | BQ27043 | BQ27053        | BQ27072        |
| 10mm      | BQ27044 | BQ27054        | BQ27072        |
| 12mm      | BQ27045 | BQ27055        | BQ27073        |