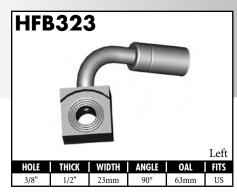

*BrakeQuip** 





11





























































A = Asian EU = European

US = United States

UNI = Universal















**BLOCK STYLE** 

















A = Asian EU = European US = United States UNI = Universal V = Various







































A = Asian EU = European

US = United States

UNI = Universal

























A = Asian EU = European US = United States UNI = Universal V = Various





























































A = Asian EU = European

US = United States

UNI = Universal































US = United States

UNI = Universal































A = Asian EU = European

US = United States

UNI = Universal

























































































A = Asian EU = European US = United States UNI = Universal V = Various

# **CENTER SUPPORT FITTINGS**































US = United States

UNI = Universal

# **CENTER SUPPORT FITTINGS**



























US = United States

UNI = Universal

# **CENTER SUPPORT FITTINGS**









































































A = Asian EU = European US = United States UNI = Universal V = Vario



















































A = Asian EU = European US = United States UNI = Universal V = Various















































A = Asian EU = European US = United States UNI = Universal V = Various



























#### **IMPERIAL FEMALE FITTINGS**









A = Asian EU = European