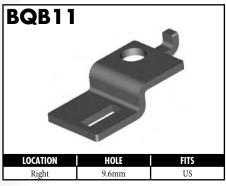

#### **IMPERIAL FEMALE FITTINGS**









A = Asian EU = European US = United States UNI = Universal V = Various

#### **IMPERIAL MALE FITTINGS**































#### **IMPERIAL MALE FITTINGS**























A = Asian EU = European US = United States UNI = Universal V = Various

BrakeQuip 37

**Copyright © 2002-2008** 















MOUNI

















A = Asian EU = European

US = United States

UNI = Universal

V = Various































A = Asian EU = European US = United States UNI = Universal V = Various







































































































A = Asian EU = European US = United States UNI = Universal V = Various









































































































**Copyright © 2002-2008** 































































#### **RUBBER HOSE COMPONENTS**



















#### PLASTIC CLIPS

















#### RUBBER BRAKE HOSE & ACCESSORIES

#### **Rubber Brake Hose**





Hose Protector Spring



Fitting Shoulder Clips (PKT 20)



Bracket Retaining Screws (PKT 50)



Insulating Hose Thick (10' Length)



Insulating Hose Thin (50' Length)

#### **Rubber Brake Hose Cutter**





Suits old style cutter

#### STAINLESS STEEL BRAIDED HOSE & ACCESSORIES

Fitting Joint Supports

High Temp Material - Black

High Temp Material - Blue

High Temp Material - Green High Temp Material - Grey

High Temp Material - Red

Aluminum (Off Road Use Only)

BQ15BK

BQ15BL

BQ15GR

BQ15GY