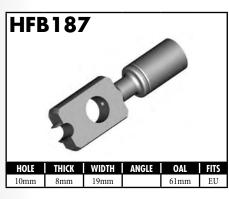

A = Asian EU = European

US = United States

UNI = Universal

**BLOCK STYLE** 

A = Asian EU = European US = United States UNI = Universal V = Various

A = Asian EU = European

US = United States

UNI = Universal