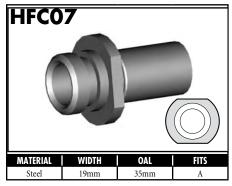

#### **IMPERIAL MALE FITTINGS**

#### **IMPERIAL MALE FITTINGS**

A = Asian EU = European US = United States UNI = Universal V = Various

BrakeQuip 37

**Copyright © 2002-2008** 

MOUNI

A = Asian EU = European

US = United States

UNI = Universal