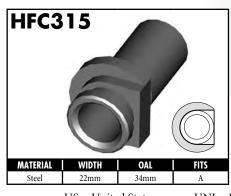

#### **IMPERIAL FEMALE FITTINGS**

A = Asian EU = European US = United States UNI = Universal V = Various