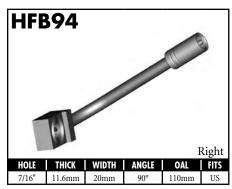

# **CENTER SUPPORT FITTINGS**

US = United States

UNI = Universal

# **CENTER SUPPORT FITTINGS**

A = Asian EU = European US = United States UNI = Universal V = Vario

A = Asian EU = European US = United States UNI = Universal V = Various

A = Asian EU = European US = United States UNI = Universal V = Various