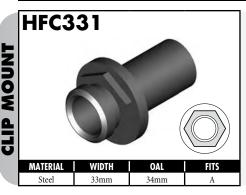

#### **IMPERIAL MALE FITTINGS**

#### **IMPERIAL MALE FITTINGS**

A = Asian EU = European US = United States UNI = Universal V = Various

BrakeQuip 37

**Copyright © 2002-2008** 

MOUNI

A = Asian EU = European

US = United States

UNI = Universal