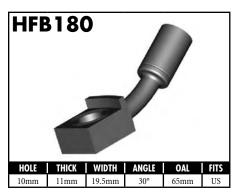

A = Asian EU = European

US = United States

UNI = Universal

**BLOCK STYLE** 

A = Asian EU = European US = United States UNI = Universal V = Various

A = Asian EU = European

US = United States

UNI = Universal