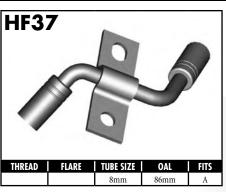

A = Asian EU = European

US = United States

UNI = Universal

**BLOCK STYLE** 

A = Asian EU = European US = United States UNI = Universal V = Various

A = Asian EU = European

US = United States

UNI = Universal