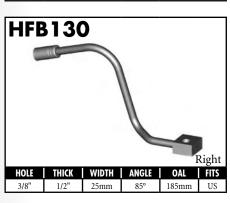

A = Asian EU = European

US = United States

UNI = Universal

**BLOCK STYLE** 

A = Asian EU = European US = United States UNI = Universal V = Various

A = Asian EU = European

US = United States

UNI = Universal