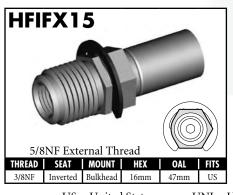

#### **IMPERIAL FEMALE FITTINGS**

A = Asian EU = European US = United States UNI = Universal V = Various