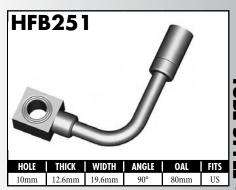

A = Asian EU = European

US = United States

UNI = Universal

**BLOCK STYLE** 

A = Asian EU = European US = United States UNI = Universal V = Various

A = Asian EU = European

US = United States

UNI = Universal