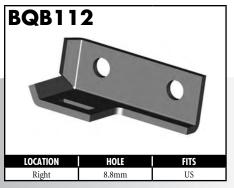

US = United States UNI = Universal V = Various

#### **IMPERIAL MALE FITTINGS**































#### **IMPERIAL MALE FITTINGS**























A = Asian EU = European US = United States UNI = Universal V = Various

BrakeQuip 37

**Copyright © 2002-2008** 















MOUNI

















A = Asian EU = European

US = United States

UNI = Universal

V = Various































A = Asian EU = European US = United States UNI = Universal V = Various







































































































A = Asian EU = European US = United States UNI = Universal V = Various









































































































**Copyright © 2002-2008** 































































#### **RUBBER HOSE COMPONENTS**



















#### PLASTIC CLIPS

















#### RUBBER BRAKE HOSE & ACCESSORIES

#### **Rubber Brake Hose**





Hose Protector Spring



Fitting Shoulder Clips (PKT 20)



Bracket Retaining Screws (PKT 50)



Insulating Hose Thick (10' Length)



Insulating Hose Thin (50' Length)

#### **Rubber Brake Hose Cutter**





Suits old style cutter

#### STAINLESS STEEL BRAIDED HOSE & ACCESSORIES

Fitting Joint Supports

High Temp Material - Black

High Temp Material - Blue

High Temp Material - Green High Temp Material - Grey

High Temp Material - Red

Aluminum (Off Road Use Only)

BQ15BK

BQ15BL

BQ15GR

BQ15GY

BQ15RD

**BQ16** 





#### Stainless Steel Braided Brake Hose

| DI UKC I 103