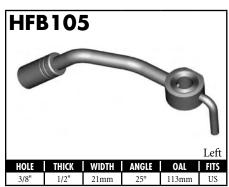

A = Asian EU = European US = United States UNI = Universal

A = Asian EU = European

US = United States

UNI = Universal

A = Asian EU = European US = United States UNI = Universal V = Various

**BrakeQuip** 

11