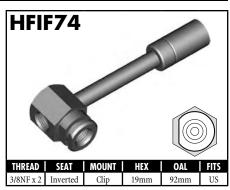

#### **IMPERIAL FEMALE FITTINGS**

A = Asian EU = European US = United States UNI = Universal V = Various