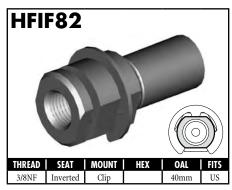

#### **IMPERIAL FEMALE FITTINGS**

A = Asian EU = European US = United States UNI = Universal V = Various