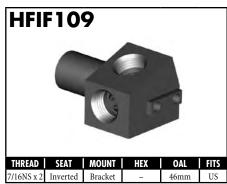

#### **IMPERIAL FEMALE FITTINGS**

A = Asian EU = European US = United States UNI = Universal V = Various