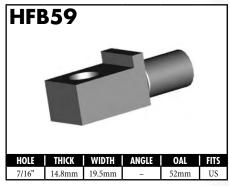

A = Asian EU = European

US = United States

UNI = Universal

**BLOCK STYLE** 

A = Asian EU = European US = United States UNI = Universal V = Various

A = Asian EU = European

US = United States

UNI = Universal