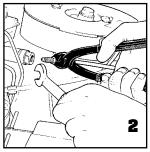

#### The Handiest Tool in a Brake Mechanic's Toolbox

Brake Tube Pliers For use on 3/16" brake tube

#### **Convenient and Quality Crafted**

Brake mechanics often testify that this tool is the handiest tool in their tool boxes. Brake Tube Pliers are lightweight, yet strong enough for any brake job.

Brake Tube Pliers are designed to work efficiently, securely, and accurately in tight spaces, without damaging the brake tube.

So, when the job calls for working with 3/16" brake tube, Brake Tube Pliers will make life as easy as **1. 2. 3.** 

Brake Tube Pliers are distributed exclusively by BrakeQuip and manufactured in Europe.