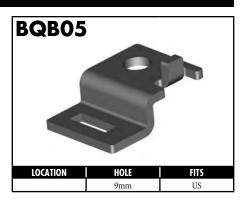

#### **BQB06**

#### **Universal Mounting Bracket**

Universal hole size allows most brake hoses to be securely mounted. Bracket can be screwed on, riveted or welded to frame. Rounded finish for professional looks.