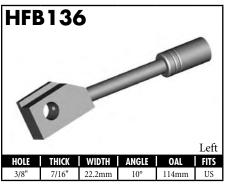

A = Asian EU = European

US = United States

UNI = Universal

**BLOCK STYLE** 

A = Asian EU = European US = United States UNI = Universal V = Various

A = Asian EU = European

US = United States

UNI = Universal