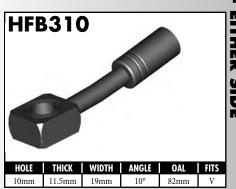

A = Asian EU = European

US = United States

UNI = Universal

**BLOCK STYLE** 

A = Asian EU = European US = United States UNI = Universal V = Various

A = Asian EU = European

US = United States

UNI = Universal