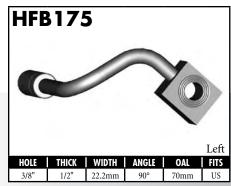

# **CENTER SUPPORT FITTINGS**

US = United States

UNI = Universal

# **CENTER SUPPORT FITTINGS**

A = Asian EU = European US = United States UNI = Universal V = Vario

A = Asian EU = European US = United States UNI = Universal V = Various

A = Asian EU = European US = United States UNI = Universal V = Various