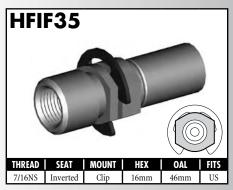

#### **IMPERIAL MALE FITTINGS**

#### **IMPERIAL MALE FITTINGS**

A = Asian EU = European US = United States UNI = Universal V = Various

BrakeQuip 37

**Copyright © 2002-2008** 

MOUNI

A = Asian EU = European

US = United States

UNI = Universal