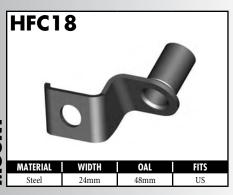

#### **MISCELLANEOUS**

#### BQ3052

#### **Brake Hose Retaining Clip**

Universal clip design secures most brake hoses to mounting surface. Also available in polished stainless steel.