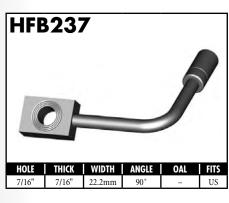

# **CENTER SUPPORT FITTINGS**

US = United States

UNI = Universal

# **CENTER SUPPORT FITTINGS**

A = Asian EU = European US = United States UNI = Universal V = Vario

A = Asian EU = European US = United States UNI = Universal V = Various

A = Asian EU = European US = United States UNI = Universal V = Various