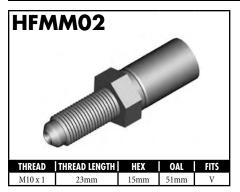

#### **IMPERIAL MALE FITTINGS**

#### **IMPERIAL MALE FITTINGS**

A = Asian EU = European US = United States UNI = Universal V = Various

BrakeQuip 37

**Copyright © 2002-2008** 

MOUNI

A = Asian EU = European

US = United States

UNI = Universal