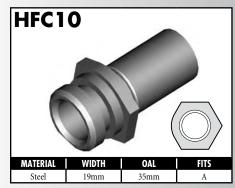

A = Asian EU = European

US = United States

UNI = Universal

**BLOCK STYLE** 

A = Asian EU = European US = United States UNI = Universal V = Various

A = Asian EU = European

US = United States

UNI = Universal