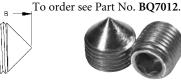

#### 3 WAY TUBE TEE'S WITH MOUNTING HOLE

## 3 Way Tube Tee's with Mounting Hole

The ideal fitting for legally joining 3 tubes together. Also features a mounting hole for secure installation.

#### FEATURES:

- Imperial & Metric Threads
- Inverted seat & drill point seats available
- Zinc plated for corrosion resistance

Assortment kit available. To order see Part No. **BQ7002**.

| PART NO. | THREAD       | SEAT TYPE | A      | В    | C       | D     |
|----------|--------------|-----------|--------|------|---------|-------|
| BQ56A    | 3/8" x 24NF  | X         | 28mm   | 1/2" | 7.70mm  | 5/16" |
| BQ90     | 3/8" x 24NF  | Y         | 28mm   | 1/2" | 10.75mm | 5/16" |
| BQ91     | M10 x 1      | X         | 24mm   | 1/2" | 10.75mm | 10mm  |
| BQ92A    | 7/16" x 24NS | X         | 1-1/4" | 14mm | 9.00mm  | 5/16" |
| BQ93     | 1/8" x 27NPT | Y         | 26mm   | 1/2" | 10.75mm | 5/16" |
| BQ94     | 7/16" x 20NF | Y         | 30mm   | 14mm | 10.75mm | 3/8"  |
| BQ95A    | M10 x 1      | Y         | 1-1/4" | 14mm | 10.00mm | 7mm   |