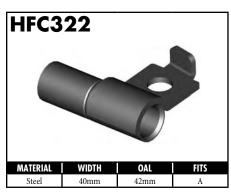

#### **Double Flaring Tool:**

- Creates single and double flares on tube sizes 3/16"
  - 1/4" 5/16" 3/8" 1/2" 6mm 8mm 10mm
  - 12mm and the special 4.75mm DIN single flares found on European vehicles
- Punch turrets has OP-1 and OP-2 punches positioned side by side for efficiency
- Produces flares in a matter of seconds
- Provides the convenience and efficiency of lever cam operation
- Features automatic punch extraction
- Screw clamp for accurate die alignment

**DIN Flare** 

• Comes in a rugged plastic case

**BQ27008** 

#### Die & Punch Guide