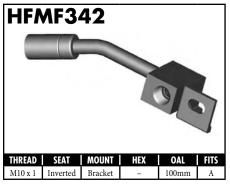

A = Asian EU = European US = United States UNI = Universal V = Various



























#### **IMPERIAL FEMALE FITTINGS**









A = Asian EU = European US = United States UNI = Universal V = Various

#### **IMPERIAL MALE FITTINGS**































#### **IMPERIAL MALE FITTINGS**























A = Asian EU = European US = United States UNI = Universal V = Various

BrakeQuip 37

**Copyright © 2002-2008** 















MOUNI

















A = Asian EU = European

US = United States

UNI = Universal

V = Various































A = Asian EU = European US = United States UNI = Universal V = Various







































































































A = Asian EU = European US = United States UNI = Universal V = Various









































































































**Copyright © 2002-2008** 































































#### **RUBBER HOSE COMPONENTS**



















#### PLASTIC CLIPS

















#### RUBBER BRAKE HOSE & ACCESSORIES

#### **Rubber Brake Hose**





Hose Protector Spring



Fitting Shoulder Clips (PKT 20)



Bracket Retaining Screws (PKT 50)



Insulating Hose Thick (10' Length)



Insulating Hose Thin (50' Length)

#### **Rubber Brake Hose Cutter**





Suits old style cutter

#### STAINLESS STEEL BRAIDED HOSE & ACCESSORIES

Fitting Joint Supports

High Temp Material - Black

High Temp Material - Blue

High Temp Ma