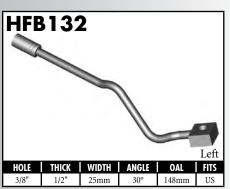

A = Asian EU = European

US = United States

UNI = Universal

**BLOCK STYLE** 

A = Asian EU = European US = United States UNI = Universal V = Various

A = Asian EU = European

US = United States

UNI = Universal