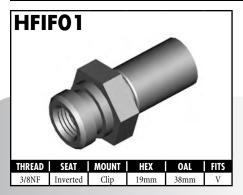

#### **IMPERIAL FEMALE FITTINGS**

A = Asian EU = European US = United States UNI = Universal V = Various