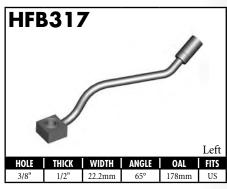

A = Asian EU = European

US = United States

UNI = Universal

**BLOCK STYLE** 

A = Asian EU = European US = United States UNI = Universal V = Various

A = Asian EU = European

US = United States

UNI = Universal