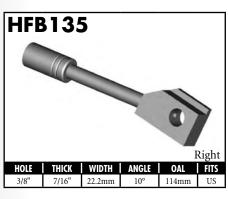

A = Asian EU = European

US = United States

UNI = Universal

**BLOCK STYLE** 

A = Asian EU = European US = United States UNI = Universal V = Various

A = Asian EU = European

US = United States

UNI = Universal