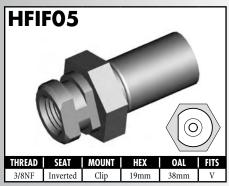

#### **IMPERIAL FEMALE FITTINGS**

A = Asian EU = European US = United States UNI = Universal V = Various