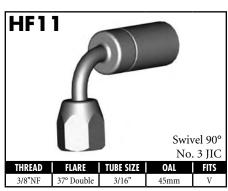

A = Asian EU = European US = United States UNI = Universal

A = Asian EU = European

US = United States

UNI = Universal

A = Asian EU = European US = United States UNI = Universal V = Various

**BrakeQuip** 

11