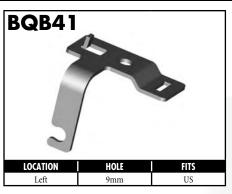

#### **BQB06**

#### **Universal Mounting Bracket**

Universal hole size allows most brake hoses to be securely mounted. Bracket can be screwed on, riveted or welded to frame. Rounded finish for professional looks.