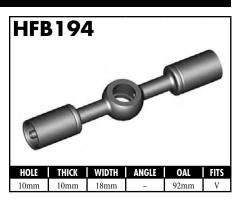

# **CENTER SUPPORT FITTINGS**

US = United States

UNI = Universal

# **CENTER SUPPORT FITTINGS**

A = Asian EU = European US = United States UNI = Universal V = Vario

A = Asian EU = European US = United States UNI = Universal V = Various

A = Asian EU = European US = United States UNI = Universal V = Various