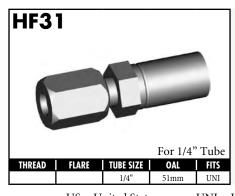

#### **Polished Stainless Steel Fittings**

Complete your brake plumbing job with stainless steel fittings for non-rusting durability. Polished finish for the chrome like look.

| PART NO.             | DESCRIPTION                                                         |
|----------------------|---------------------------------------------------------------------|
| BQ56ASS              | 3 Way Tube Tee - 3/8" x 24NF - 5/16" mount hole                     |
| BQ111SS              | Female Tube Ioiner - 7/16" x 24NS                                   |
| BQ2577SS             | Tube Nut Male (7/16" x 24NS - 1/4")                                 |
| BQ3052SS             | Brake Hose Retaining Clip                                           |
| BQ4511SS             | Tube Nut Male (M10 x 1 - 3/16")                                     |
| BQ451135             | Tube Nut Male (M10 x 1 - 3/16 )  Tube Nut Male (M12 x 1 - 1/4")     |
| BQ5555SS             | Tube Nut Male (M12 x 1 - 1/4 )  Tube Nut Male (3/8" x 24NF - 3/16") |
| BQ533333             | ` '                                                                 |
| BQ364233<br>BQ8093SS | Tube Nut Male (7/16" x 24NS - 3/16") Banjo Bolt - 3/8" x 24NF x 1"L |
|                      |                                                                     |
| BQ809555             | Banjo Bolt - M10 x 1 x 1"L                                          |
| BQ8099SS             | Banjo Bolt - M10 x 1.25 x 1"L                                       |
| HF01SS               | Fitting - Lifesaver - 3/16" Countersink                             |
| HF06SS               | Fitting - Male Swivel Nut 7/16" x 24NS (90°)                        |
| HF07SS               | Fitting - Male Swivel Nut 7/16" x 24NS (45°)                        |
| HF09SS               | Fitting - Female Swivel Nut 3/8" x 24NF (Straight)                  |
| HF10SS               | Fitting - Female Swivel Nut 3/8" x 24NF (45°)                       |
| HF11SS               | Fitting - Female Swivel Nut 3/8" x 24NF (90°)                       |
| HF12SS               | Fitting - Female Swivel Nut 7/16" x 20NF (Straight)                 |
| HF13SS               | Fitting - Female Swivel Nut 7/16" x 20NF (45°)                      |
| HF14SS               | Fitting - Female Swivel Nut 7/16" x 20NF (90°)                      |
| HF15SS               | Fitting - Male Swivel Nut 7/16" x 24NS                              |
| HF16SS               | Fitting - Male Swivel Nut 3/8" x 24NF                               |
| HF17SS               | Fitting - Male Swivel Nut 3/8" x 24NF (90°)                         |
| HF30SS               | Fitting - 3/16" Compression                                         |
| HF31SS               | Fitting - 1/4" Compression                                          |
| HF33SS               | Fitting - Male Swivel Nut 3/8" x 24NF (45°)                         |
| HFB09SS              | Fitting - Banjo 10 x 10mm                                           |
| HFB34SS              | Fitting - Banjo 10 x 8mm (Extra long Neck)                          |
| HFB37SS              | Fitting - Banjo 10 x 10mm (Extra long Neck)                         |
| HFIF01SS             | Fitting - Female 3/8" x 24NF                                        |
| HFIF02SS             | Fitting - Female 7/16" x 24NS                                       |
| HFIM01SS             | Fitting - Male 3/8" x 24NF Short                                    |
| HFIM03SS             | Fitting - Male 7/16" x 20NF Short                                   |
| HFIM19SS             | Fitting - Male 1/8" x 27NPTF                                        |
| HFMF04SS             | Fitting - Female M10 x 1 (17mm Flats)                               |
| HFMM06SS             | Fitting - Male M10 x 1 (Short)                                      |