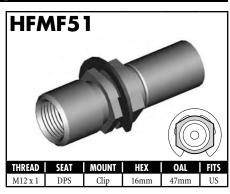

#### **IMPERIAL FEMALE FITTINGS**

A = Asian EU = European US = United States UNI = Universal V = Various