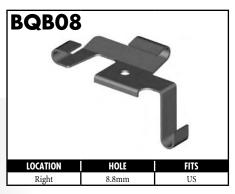

d States UNI = Universal V = Various

#### **IMPERIAL MALE FITTINGS**































#### **IMPERIAL MALE FITTINGS**























A = Asian EU = European US = United States UNI = Universal V = Various

BrakeQuip 37

**Copyright © 2002-2008** 















MOUNI

















A = Asian EU = European

US = United States

UNI = Universal

V = Various































A = Asian EU = European US = United States UNI = Universal V = Various







































































































A = Asian EU = European US = United States UNI = Universal V = Various









































































































**Copyright © 2002-2008** 































































#### **RUBBER HOSE COMPONENTS**



















#### PLASTIC CLIPS

















#### RUBBER BRAKE HOSE & ACCESSORIES

#### **Rubber Brake Hose**





Hose Protector Spring



Fitting Shoulder Clips (PKT 20)



Bracket Retaining Screws (PKT 50)



Insulating Hose Thick (10' Length)



Insulating Hose Thin (50' Length)

#### **Rubber Brake Hose Cutter**





Suits old style cutter

#### STAINLESS STEEL BRAIDED HOSE & ACCESSORIES

Fitting Joint Supports

High Temp Material - Black

High Temp Material - Blue

High Temp Material - Green High Temp Material - Grey

High Temp Material - Red

Aluminum (Off Road Use Only)

BQ15BK

BQ15BL

BQ15GR

BQ15GY

BQ15RD

**BQ16** 





#### Stainless Steel Braided Brake Hose

| DI UKC I 103C |