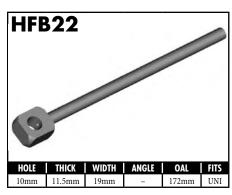

# **CENTER SUPPORT FITTINGS**

US = United States

UNI = Universal

# **CENTER SUPPORT FITTINGS**

A = Asian EU = European US = United States UNI = Universal V = Vario

A = Asian EU = European US = United States UNI = Universal V = Various

A = Asian EU = European US = United States UNI = Universal V = Various