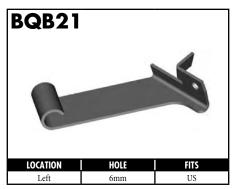

#### **BQB06**

#### **Universal Mounting Bracket**

Universal hole size allows most brake hoses to be securely mounted. Bracket can be screwed on, riveted or welded to frame. Rounded finish for professional looks.