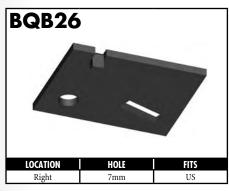

#### **BQB06**

#### **Universal Mounting Bracket**

Universal hole size allows most brake hoses to be securely mounted. Bracket can be screwed on, riveted or welded to frame. Rounded finish for professional looks.