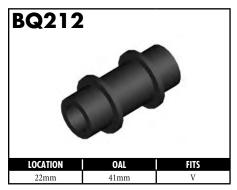

#### **IMPERIAL MALE FITTINGS**























A = Asian EU = European US = United States UNI = Universal V = Various

BrakeQuip 37

**Copyright © 2002-2008** 















MOUNI

















A = Asian EU = European

US = United States

UNI = Universal

V = Various































A = Asian EU = European US = United States UNI = Universal V = Various







































































































A = Asian EU = European US = United States UNI = Universal V = Various









































































































**Copyright © 2002-2008** 































































#### **RUBBER HOSE COMPONENTS**



















#### PLASTIC CLIPS

















#### RUBBER BRAKE HOSE & ACCESSORIES

#### **Rubber Brake Hose**





Hose Protector Spring



Fitting Shoulder Clips (PKT 20)



Bracket Retaining Screws (PKT 50)



Insulating Hose Thick (10' Length)



Insulating Hose Thin (50' Length)

#### **Rubber Brake Hose Cutter**





Suits old style cutter

#### STAINLESS STEEL BRAIDED HOSE & ACCESSORIES

Fitting Joint Supports

High Temp Material - Black

High Temp Material - Blue

High Temp Material - Green High Temp Material - Grey

High Temp Material - Red

Aluminum (Off Road Use Only)

BQ15BK

BQ15BL

BQ15GR

BQ15GY

BQ15RD

**BQ16** 





#### Stainless Steel Braided Brake Hose

| DI UKC I 103C |         |              |  |  |  |  |
|---------------|---------|--------------|--|--|--|--|
| PAR