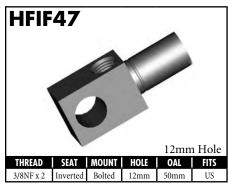

#### **IMPERIAL FEMALE FITTINGS**

A = Asian EU = European US = United States UNI = Universal V = Various