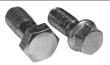

#### **BANJO BOLTS**

Banjo Bolts

A banjo bolt for every application.

#### FEATURES:

- Reduced head size for appearance & less interference
- Zinc plated for corrosion resistance
- · Imperial & Metric Threads

Assortment kit available. To order see Part No. **BQ7007**.

#### PART NO. THREAD HEAD STYLE BQ8078 M12 x 1.25 25mm [1"] 14mm BQ8083 M10 x 1 Н 34.5mm [1-3/8"]\* 14mm BQ8084 Н 34.5mm [1-3/8"]\* M10 x 1 25 14mm **BQ8085** 34.5mm [1-3/8"]\* 3/8" x 24NF Н 9/16" **BQ8086** M10 x 1.5 R 24mm [15/16"] 11mm BQ8087 M11 x 1.25 R 24mm [15/16"] 5/8" **BQ8088** M10 x 1.5 R 27mm [1-1/16"] 10mm 24mm [15/16"] BQ8089 7/16" x 20NF R 7/16" BQ8090 7/16 x 24NS 27mm [1-1/16"] 1/2" R BQ8092 M12 x 1.5 R 25mm [1"] 14mm 3/8" x 24NF BQ8093 R 25mm [1"] 14mm BQ8094 M10 x 1 R 26mm [1"] 14mm BQ8095 R 22mm [7/8"] M10 x 1 12mm BQ8096 7/16" x 20NF R 27mm [1-1/16"] 11mm BQ8097 1/2" x 20NF R 30mm [1-3/16"] 9/16" BQ8098 M12 x 1 21mm [13/16"] 13mm BQ8099 M10 x 1.25 R 22mm [7/8"] 12mm