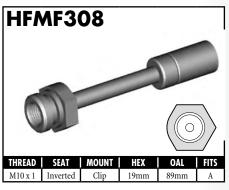

#### **IMPERIAL FEMALE FITTINGS**

A = Asian EU = European US = United States UNI = Universal V = Various