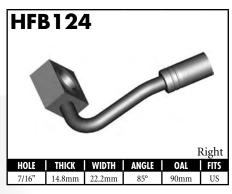

A = Asian EU = European

US = United States

UNI = Universal

**BLOCK STYLE** 

A = Asian EU = European US = United States UNI = Universal V = Various

A = Asian EU = European

US = United States

UNI = Universal