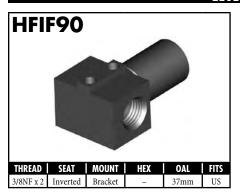

#### **IMPERIAL FEMALE FITTINGS**

A = Asian EU = European US = United States UNI = Universal V = Various