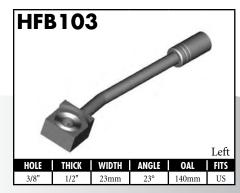

A = Asian EU = European

US = United States

UNI = Universal

**BLOCK STYLE** 

A = Asian EU = European US = United States UNI = Universal V = Various

A = Asian EU = European

US = United States

UNI = Universal