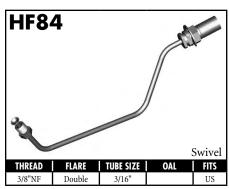

niversal                     | Promotional Material                       |
| Rubber Hose Components51      |                                            |

**CAUTION:** Illustrations shown in this reference guide may vary slightly in detail from actual parts due to manufacturer's tolerances and design differences. Note: Illustrations not to scale.

#### **DISCLAIMER NOTICE**

The illustrations and data contained in this illustrated reference guide are intended as an aid in identifying the various products and have been obtained and developed from the specifications and information available. Although BrakeQuip believes that such illustrations and data are correct, errors may exist and further verification on the part of the user may be necessary.















































































**BrakeQuip** 



4

V = Various

UNI = Universal

























**Copyright © 2002-2008** 

COMPRESSION





A = Asian EU = European US = United States UNI = Universal V = Various











































V = Various

A = Asian EU = European US = United States UNI = Universal





















































A = Asian EU = European

US = United States

UNI = Universal































A = Asian EU = European US = United States UNI = Universal V = Various















**BrakeQuip** 





11





























































A = Asian EU = European

US = United States

UNI = Universal















**BLOCK STYLE** 

















A = Asian EU = European US = Unit