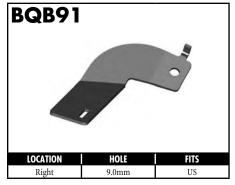

A = Asian EU = European US = United States UNI = Universal V = Various

#### **IMPERIAL MALE FITTINGS**































#### **IMPERIAL MALE FITTINGS**























A = Asian EU = European US = United States UNI = Universal V = Various

BrakeQuip 37

**Copyright © 2002-2008** 















MOUNI

















A = Asian EU = European

US = United States

UNI = Universal

V = Various































A = Asian EU = European US = United States UNI = Universal V = Various







































































































A = Asian EU = European US = United States UNI = Universal V = Various









































































































**Copyright © 2002-2008** 































































#### **RUBBER HOSE COMPONENTS**



















#### PLASTIC CLIPS

















#### RUBBER BRAKE HOSE & ACCESSORIES

#### **Rubber Brake Hose**





Hose Protector Spring



Fitting Shoulder Clips (PKT 20)



Bracket Retaining Screws (PKT 50)



Insulating Hose Thick (10' Length)



Insulating Hose Thin (50' Length)

#### **Rubber Brake Hose Cutter**





Suits old style cutter

#### STAINLESS STEEL BRAIDED HOSE & ACCESSORIES

Fitting Joint Supports

High Temp Material - Black

High Temp Material - Blue

High Temp Material - Green High Temp Material - Grey

High Temp Material - Red

Aluminum (Off Road Use Only)

BQ15BK

BQ15BL

BQ15GR

BQ15GY

BQ15RD

**BQ16** 





#### Stainless Steel