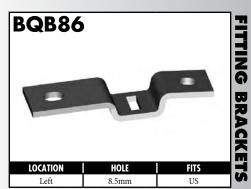

TTINGS**









A = Asian EU = European US = United States UNI = Universal V = Various

#### **IMPERIAL MALE FITTINGS**































#### **IMPERIAL MALE FITTINGS**























A = Asian EU = European US = United States UNI = Universal V = Various

BrakeQuip 37

**Copyright © 2002-2008** 















MOUNI

















A = Asian EU = European

US = United States

UNI = Universal

V = Various































A = Asian EU = European US = United States UNI = Universal V = Various







































































































A = Asian EU = European US = United States UNI = Universal V = Various









































































































**Copyright © 2002-2008** 































































#### **RUBBER HOSE COMPONENTS**



















#### PLASTIC CLIPS

















#### RUBBER BRAKE HOSE & ACCESSORIES

#### **Rubber Brake Hose**





Hose Protector Spring



Fitting Shoulder Clips (PKT 20)



Bracket Retaining Screws (PKT 50)



Insulating Hose Thick (10' Length)



Insulating Hose Thin (50' Length)

#### **Rubber Brake Hose Cutter**





Suits old style cutter

#### STAINLESS STEEL BRAIDED HOSE & ACCESSORIES

Fitting Joint Supports

High Temp Material - Black

High Temp Material - Blue

High Temp Material - Green High Temp Material - Grey

High Temp Material - Red

Aluminum (Off Road Use Only)

BQ15BK

BQ15BL

BQ15GR

BQ15GY

BQ15RD

**BQ16** 





#### Stainles