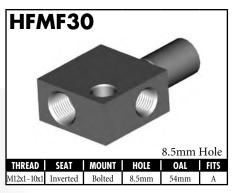

#### **IMPERIAL FEMALE FITTINGS**

A = Asian EU = European US = United States UNI = Universal V = Various