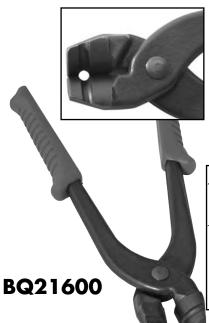

#### The Handiest Tool in a Brake Mechanic's Toolbox

Brake Tube Pliers For use on 3/16" brake tube

#### **Convenient and Quality Crafted**

Brake mechanics often testify that this tool is the handiest tool in their tool boxes. Brake Tube Pliers are lightweight, yet strong enough for any brake job.

Brake Tube Pliers are designed to work efficiently, securely, and accurately in tight spaces, without damaging the brake tube.

So, when the job calls for working with 3/16" brake tube, Brake Tube Pliers will make life as easy as **1. 2. 3.** 

Brake Tube Pliers are distributed exclusively by BrakeQuip and manufactured in Europe.

Brake Tube Pliers allows a tight 90° bend on the brake tube, right at the tube nut.

Brake Tube Pliers allow you to align the tube nut during assembly. In addition, it grips 3/16" brake tube securely without damaging it.

The hardened, square face on the back of Brake Tube Pliers acts as a guide to cut 3/16" brake tube squarely.