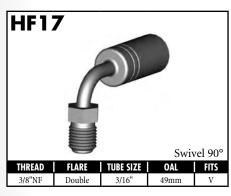

#### **IMPERIAL MALE FITTINGS**

A = Asian EU = European US = United States UNI = Universal V = Various

BrakeQuip 37

**Copyright © 2002-2008** 

MOUNI

A = Asian EU = European

US = United States

UNI = Universal