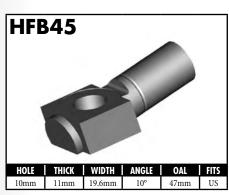

# **CENTER SUPPORT FITTINGS**

US = United States

UNI = Universal

# **CENTER SUPPORT FITTINGS**

A = Asian EU = European US = United States UNI = Universal V = Vario

A = Asian EU = European US = United States UNI = Universal V = Various

A = Asian EU = European US = United States UNI = Universal V = Various