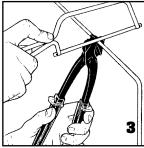

#### The Handiest Tool in a Brake Mechanic's Toolbox

Brake Tube Pliers For use on 3/16" brake tube

#### **Convenient and Quality Crafted**

Brake mechanics often testify that this tool is the handiest tool in their tool boxes. Brake Tube Pliers are lightweight, yet strong enough for any brake job.

Brake Tube Pliers are designed to work efficiently, securely, and accurately in tight spaces, without damaging the brake tube.

So, when the job calls for working with 3/16" brake tube, Brake Tube Pliers will make life as easy as **1. 2. 3.** 

Brake Tube Pliers are distributed exclusively by BrakeQuip and manufactured in Europe.

Brake Tube Pliers allows a tight 90° bend on the brake tube, right at the tube nut.

Brake Tube Pliers allow you to align the tube nut during assembly. In addition, it grips 3/16" brake tube securely without damaging it.

The hardened, square face on the back of Brake Tube Pliers acts as a guide to cut 3/16" brake tube squarely.