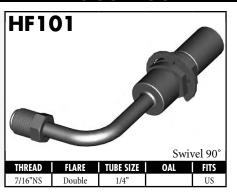

#### **IMPERIAL MALE FITTINGS**

#### **IMPERIAL MALE FITTINGS**

A = Asian EU = European US = United States UNI = Universal V = Various

BrakeQuip 37

**Copyright © 2002-2008** 

MOUNI

A = Asian EU = European

US = United States

UNI = Universal