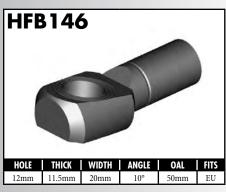

A = Asian EU = European

US = United States

UNI = Universal

**BLOCK STYLE** 

A = Asian EU = European US = United States UNI = Universal V = Various

A = Asian EU = European

US = United States

UNI = Universal