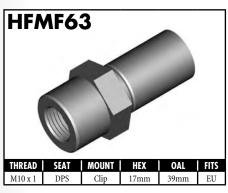

A = Asian EU = European US = United States UNI = Universal V = Various















































A = Asian EU = European US = United States UNI = Universal V = Various



























#### **IMPERIAL FEMALE FITTINGS**









A = Asian EU = European US = United States UNI = Universal V = Various

#### **IMPERIAL MALE FITTINGS**































#### **IMPERIAL MALE FITTINGS**























A = Asian EU = European US = United States UNI = Universal V = Various

BrakeQuip 37

**Copyright © 2002-2008** 















MOUNI

















A = Asian EU = European

US = United States

UNI = Universal

V = Various































A = Asian EU = European US = United States UNI = Universal V = Various







































































































A = Asian EU = European US = United States UNI = Universal V = Various









































































































**Copyright © 2002-2008** 































































#### **RUBBER HOSE COMPONENTS**



















#### PLASTIC CLIPS

















#### RUBBER BRAKE HOSE & ACCESSORIES

#### **Rubber Brake Hose**





Hose Protector Spring



Fitting Shoulder Clips (PKT 20)



Bracket Retaining Screws (PKT 50)



Insulating Hose Thick (10' Length)



Insulating Hose Thin (50' Length)

#### **Rubber Brake Hose Cutter**





Suits old style cutter

#### STAINLESS STEEL BRAIDED HOSE & ACCESSORIES

Fitting Joint