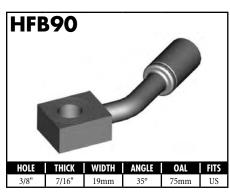

A = Asian EU = European

US = United States

UNI = Universal

**BLOCK STYLE** 

A = Asian EU = European US = United States UNI = Universal V = Various

A = Asian EU = European

US = United States

UNI = Universal