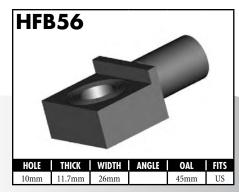

A = Asian EU = European

US = United States

UNI = Universal

**BLOCK STYLE** 

A = Asian EU = European US = United States UNI = Universal V = Various

A = Asian EU = European

US = United States

UNI = Universal