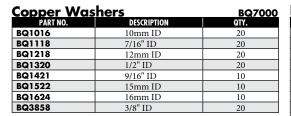

#### **COPPER WASHERS**

| PART NO. | NOMINAL ID | A    | В     | C   |
|----------|------------|------|-------|-----|
| BQ813    | 8mm        | 8.1  | 13.00 | 1.3 |
| BQ3858   | 3/8"       | 9.6  | 15.6  | 1.5 |
| BQ1016   | 10mm       | 10.1 | 16.00 | 1.5 |
| BQ1118   | 7/16"      | 11.2 | 18.00 | 1.5 |
| BQ1218   | 12mm       | 12.1 | 18.00 | 1.5 |
| BQ1320   | 1/2"       | 12.8 | 20.00 | 2.0 |
| BQ1421   | 9/16"      | 14.3 | 22.00 | 2.0 |
| BQ1522   | 15mm       | 15.1 | 22.00 | 2.0 |
| BQ1624   | 16mm       | 16.1 | 24.00 | 2.0 |

#### **Copper Washers**

Heavy duty copper washers for maximum sealing power. The legal & professional way to seal high pressure hydraulic braking systems.

#### FEATURES:

- Sizes to fit all banjo bolts
- Reduced outer diameter for less interference
- Annealed for maximum sealing
   Assortment kit available.

   To order see Part No. BQ7000.