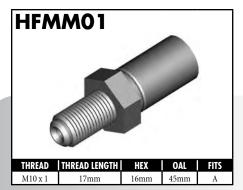

#### **IMPERIAL MALE FITTINGS**

#### **IMPERIAL MALE FITTINGS**

A = Asian EU = European US = United States UNI = Universal V = Various

BrakeQuip 37

**Copyright © 2002-2008** 

MOUNI

A = Asian EU = European

US = United States

UNI = Universal