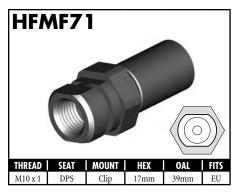

#### **IMPERIAL FEMALE FITTINGS**

A = Asian EU = European US = United States UNI = Universal V = Various