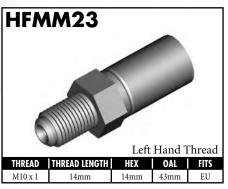

#### **IMPERIAL MALE FITTINGS**

#### **IMPERIAL MALE FITTINGS**

A = Asian EU = European US = United States UNI = Universal V = Various

BrakeQuip 37

**Copyright © 2002-2008** 

MOUNI

A = Asian EU = European

US = United States

UNI = Universal