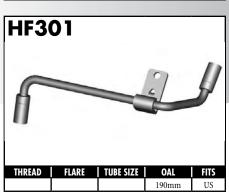

# **CENTER SUPPORT FITTINGS**

A = Asian EU = European US = United States UNI = Universal V = Vario

A = Asian EU = European US = United States UNI = Universal V = Various

A = Asian EU = European US = United States UNI = Universal V = Various