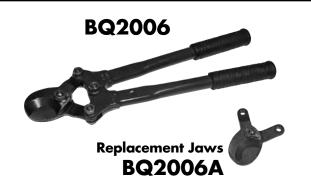

Mount bracket allows you to secure shears so that you can cut hose with one hand.

#### **Stainless Steel Braided Hose Shears**

Heavy duty shears for a clean cut every time – Portable & light weight for ease of use – Suitable for cutting hose to 1/2" OD.

Replacement jaws available (BQ2006A).