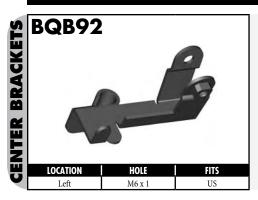

# **CENTER SUPPORT FITTINGS**

US = United States

UNI = Universal

# **CENTER SUPPORT FITTINGS**

A = Asian EU = European US = United States UNI = Universal V = Vario

A = Asian EU = European US = United States UNI = Universal V = Various

A = Asian EU = European US = United States UNI = Universal V = Various