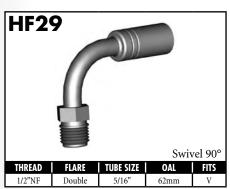

#### **Polished Stainless Steel Fittings**

Complete your brake plumbing job with stainless steel fittings for non-rusting durability. Polished finish for the chrome like look.

| PART NO.             | DESCRIPTION                                                         |
|----------------------|---------------------------------------------------------------------|
| BQ56ASS              | 3 Way Tube Tee - 3/8" x 24NF - 5/16" mount hole                     |
| BQ111SS              | Female Tube Ioiner - 7/16" x 24NS                                   |
| BQ2577SS             | Tube Nut Male (7/16" x 24NS - 1/4")                                 |
| BQ3052SS             | Brake Hose Retaining Clip                                           |
| BQ4511SS             | Tube Nut Male (M10 x 1 - 3/16")                                     |
| BQ451135             | Tube Nut Male (M10 x 1 - 3/16 )  Tube Nut Male (M12 x 1 - 1/4")     |
| BQ5555SS             | Tube Nut Male (M12 x 1 - 1/4 )  Tube Nut Male (3/8" x 24NF - 3/16") |
| BQ533333             | ` '                                                                 |
| BQ364233<br>BQ8093SS | Tube Nut Male (7/16" x 24NS - 3/16") Banjo Bolt - 3/8" x 24NF x 1"L |
|                      |                                                                     |
| BQ809555             | Banjo Bolt - M10 x 1 x 1"L                                          |
| BQ8099SS             | Banjo Bolt - M10 x 1.25 x 1"L                                       |
| HF01SS               | Fitting - Lifesaver - 3/16" Countersink                             |
| HF06SS               | Fitting - Male Swivel Nut 7/16" x 24NS (90°)                        |
| HF07SS               | Fitting - Male Swivel Nut 7/16" x 24NS (45°)                        |
| HF09SS               | Fitting - Female Swivel Nut 3/8" x 24NF (Straight)                  |
| HF10SS               | Fitting - Female Swivel Nut 3/8" x 24NF (45°)                       |
| HF11SS               | Fitting - Female Swivel Nut 3/8" x 24NF (90°)                       |
| HF12SS               | Fitting - Female Swivel Nut 7/16" x 20NF (Straight)                 |
| HF13SS               | Fitting - Female Swivel Nut 7/16" x 20NF (45°)                      |
| HF14SS               | Fitting - Female Swivel Nut 7/16" x 20NF (90°)                      |
| HF15SS               | Fitting - Male Swivel Nut 7/16" x 24NS                              |
| HF16SS               | Fitting - Male Swivel Nut 3/8" x 24NF                               |
| HF17SS               | Fitting - Male Swivel Nut 3/8" x 24NF (90°)                         |
| HF30SS               | Fitting - 3/16" Compression                                         |
| HF31SS               | Fitting - 1/4" Compression                                          |
| HF33SS               | Fitting - Male Swivel Nut 3/8" x 24NF (45°)                         |
| HFB09SS              | Fitting - Banjo 10 x 10mm                                           |
| HFB34SS              | Fitting - Banjo 10 x 8mm (Extra long Neck)                          |
| HFB37SS              | Fitting - Banjo 10 x 10mm (Extra long Neck)                         |
| HFIF01SS             | Fitting - Female 3/8" x 24NF                                        |
| HFIF02SS             | Fitting - Female 7/16" x 24NS                                       |
| HFIM01SS             | Fitting - Male 3/8" x 24NF Short                                    |
| HFIM03SS             | Fitting - Male 7/16" x 20NF Short                                   |
| HFIM19SS             | Fitting - Male 1/8" x 27NPTF                                        |
| HFMF04SS             | Fitting - Female M10 x 1 (17mm Flats)                               |
| HFMM06SS             | Fitting - Male M10 x 1 (Short)                                      |