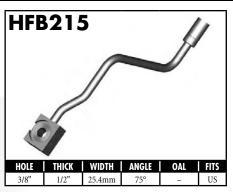

A = Asian EU = European

US = United States

UNI = Universal

**BLOCK STYLE** 

A = Asian EU = European US = United States UNI = Universal V = Various

A = Asian EU = European

US = United States

UNI = Universal