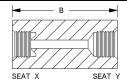

#### THREAD ADAPTERS

| PART NO. | MALE THREAD  | FEMALE THREAD | SEAT TYPE | A    | В      |
|----------|--------------|---------------|-----------|------|--------|
| BQ40     | M10 x 1      | M10 x 1       | Y         | 13mm | 13mm   |
| BQ41     | M10 x 1      | M10 x 1.25    | X         | 12mm | 13mm   |
| BQ42     | M10 x 1.25   | M10 x 1       | X         | 12mm | 13mm   |
| BQ43     | M12 x 1      | M10 x 1       | X         | 12mm | 16mm   |
| BQ44     | M10 x 1      | M12 x 1       | X         | 12mm | 16mm   |
| BQ45     | 3/8" x 24NF  | 7/16" x 24NS  | X         | 12mm | 9/16"  |
| BQ46     | 7/16" x 24NS | 3/8" x 24NF   | X         | 12mm | 9/16"  |
| BQ47     | 7/16" x 20NF | 3/8" x 24NF   | X         | 12mm | 9/16"  |
| BQ48     | 1/8" x 27NPT | 3/8" x 24NF   | X         | 12mm | 1/2"   |
| BQ49     | M10 x 1      | 3/8" x 24NF   | X         | 12mm | 13mm   |
| BQ50     | 3/8" x 24NF  | M10 x 1       | X         | 12mm | 1/2"   |
| BQ120    | 1/2" x 20NF  | 3/8" x 24NF   | X         | 12mm | 16mm   |
| BQ121    | 9/16" x 20NS | 3/8" x 24NF   | X         | 12mm | 11/16" |
| BQ122    | 1/2" x 20NF  | 7/16" x 24NS  | X         | 12mm | 16mm   |
| BQ123    | 9/16" x 18NF | 7/16" x 24NS  | X         | 12mm | 11/16" |
| BQ124    | 9/16" x 18NF | 3/8" x 24NF   | X         | 12mm | 11/16" |
| BQ125    | M10 x 1      | 3/8" x 24NF   | Y         | 12mm | 13mm   |
| BQ126    | 7/16" x 20NF | M10 x 1       | Y         | 12mm | 9/16"  |
| BQ127    | 7/16" x 24NS | 1/2" x 20NF   | X         | 12mm | 5/8"   |

#### Male – Female Thread Adapters

Save time & hassle when adapting different threads quickly & easily. Universal Male thread can be sealed with all sealing combinations.

#### **FEATURES:**

- Imperial & Metric Threads
- Inverted seat & drill point seats available
- Zinc plated for corrosion resistance

Assortment kit available. To order see Part No. **BQ7004**.