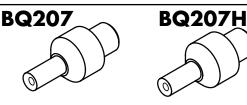

#### **TEST CONES**

BQ21 Test Cone is designed as an aid for testing banjo fittings.

BQ206 and BQ206H are universal Test Cones for doing most general applications.

BQ207 and BQ207H Test Cones are designed for testing female fittings with inverted seats.

BQ208 and BQ208H Test Cone are designed for testing extra long fittings

BQ206HS

BQ206S and BQ206HS Test Cones are designed for testing female swivel fittings and female fittings with a drill point seat (DPS).