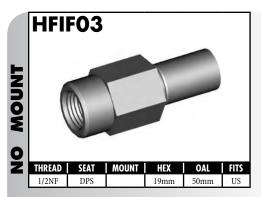

#### **IMPERIAL FEMALE FITTINGS**

A = Asian EU = European US = United States UNI = Universal V = Various