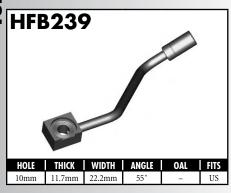

A = Asian EU = European

US = United States

UNI = Universal

**BLOCK STYLE** 

A = Asian EU = European US = United States UNI = Universal V = Various

A = Asian EU = European

US = United States

UNI = Universal