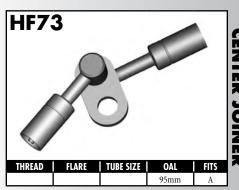

nts51      |                                            |

**CAUTION:** Illustrations shown in this reference guide may vary slightly in detail from actual parts due to manufacturer's tolerances and design differences. Note: Illustrations not to scale.

#### **DISCLAIMER NOTICE**

The illustrations and data contained in this illustrated reference guide are intended as an aid in identifying the various products and have been obtained and developed from the specifications and information available. Although BrakeQuip believes that such illustrations and data are correct, errors may exist and further verification on the part of the user may be necessary.















































































**BrakeQuip** 



4

V = Various

UNI = Universal

























**Copyright © 2002-2008** 

COMPRESSION





A = Asian EU = European US = United States UNI = Universal V = Various











































V = Various

A = Asian EU = European US = United States UNI = Universal





















































A = Asian EU = European

US = United States

UNI = Universal































A = Asian EU = European US = United States UNI = Universal V = Various















**BrakeQuip** 





11





























































A = Asian EU = European

US = United States

UNI = Universal















**BLOCK STYLE** 

















A = Asian EU = European US = United States UNI = Universal V = Various







































A = Asian EU = Europ