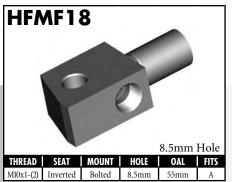

United States UNI = Universal V = Various















































A = Asian EU = European US = United States UNI = Universal V = Various



























#### **IMPERIAL FEMALE FITTINGS**









A = Asian EU = European US = United States UNI = Universal V = Various

#### **IMPERIAL MALE FITTINGS**































#### **IMPERIAL MALE FITTINGS**























A = Asian EU = European US = United States UNI = Universal V = Various

BrakeQuip 37

**Copyright © 2002-2008** 















MOUNI

















A = Asian EU = European

US = United States

UNI = Universal

V = Various































A = Asian EU = European US = United States UNI = Universal V = Various







































































































A = Asian EU = European US = United States UNI = Universal V = Various









































































































**Copyright © 2002-2008** 































































#### **RUBBER HOSE COMPONENTS**



















#### PLASTIC CLIPS

















#### RUBBER BRAKE HOSE & ACCESSORIES

#### **Rubber Brake Hose**





Hose Protector Spring



Fitting Shoulder Clips (PKT 20)



Bracket Retaining Screws (PKT 50)



Insulating Hose Thick (10' Length)



Insulating Hose Thin (50' Length)

#### **Rubber Brake Hose Cutter**





Suits old style cutter

#### STAINLESS STEEL BRAIDED HOSE & ACCESSORIES

Fitting Joint Supports

High Temp Material -