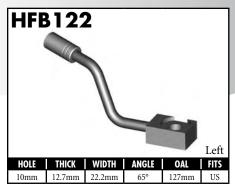

A = Asian EU = European

US = United States

UNI = Universal

**BLOCK STYLE** 

A = Asian EU = European US = United States UNI = Universal V = Various

A = Asian EU = European

US = United States

UNI = Universal