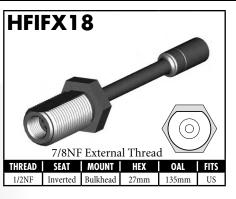

#### **IMPERIAL MALE FITTINGS**

#### **IMPERIAL MALE FITTINGS**

A = Asian EU = European US = United States UNI = Universal V = Various

BrakeQuip 37

**Copyright © 2002-2008** 

MOUNI

A = Asian EU = European

US = United States

UNI = Universal