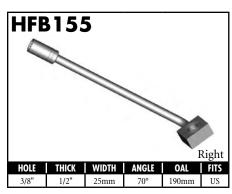

A = Asian EU = European

US = United States

UNI = Universal

**BLOCK STYLE** 

A = Asian EU = European US = United States UNI = Universal V = Various

A = Asian EU = European

US = United States

UNI = Universal