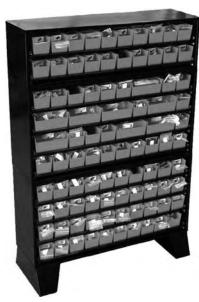

#### FITTING STORAGE SYSTEM

#### **Save Space and Find Parts Quicker**

Typical Configuration  $53"\,(H)\,x\,41"\,(W)\,x\,12"\,(D)$ 

Mobile Inventory Order the BQ78192 heavy duty caster leg set and have the inventory come to you!

Shelves slide out for easy access. Each shelf can hold a combination of ten 3-1/2" wide shelf bins or five 7" wide shelf bins or any combination of these two sizes. Unit can be stacked and bolted together as shown in photo.

Shelf bins can be ordered separately in whatever combination best fits your needs. Three dividers come with each shelf bin as standard. Each shelf bin has 7 slots available to allow for maximum utilization. Dividers are available separately.

Typical configuration for shelf bins. Modular design allows for customization to suit you.

| PART NO. | DESCRIPTION                                            | DIMENSIONS               |
|----------|--------------------------------------------------------|--------------------------|
| BQ78189  | Fitting Storage Cabinet - 2 Shelf                      | 41"(W) x 12"(H) x 12"(D) |
| BQ78190  | Fitting Storage Cabinet - 4 Shelf                      | 41"(W) x 21"(H) x 12"(D) |
| BQ78191  | Stationary Legs                                        | 4"(H)                    |
| BQ78192  | Heavy Duty Caster Leg Set (2 casters with brakes)      | 6"(H) total 10"(H)       |
| BQ78193  | Mounting Shelf                                         | 41"(W) x 6"(H) x 12"(D)  |
| BQ78194  | Fitting Bins x 10 - 3-1/2" wide (Includes 30 dividers) | 3.5"(W) x 4"(H) x 11"(D) |
| BQ78195  | Fitting Bins x 5 - 7" wide (Includes 15 dividers)      | 7"(W) x 4"(H) x 11"(D)   |
| BQ78196  | Dividers for 3-1/2" Bins (3 - Set)                     |                          |
| BQ78197  | Dividers for 7" Bins (3 - Set)                         |                          |