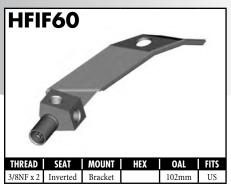

#### **Double Flaring Tool:**

- Creates single and double flares on tube sizes 3/16"
  - 1/4" 5/16" 3/8" 1/2" 6mm 8mm 10mm
  - 12mm and the special 4.75mm DIN single flares found on European vehicles
- Punch turrets has OP-1 and OP-2 punches positioned side by side for efficiency
- Produces flares in a matter of seconds
- Provides the convenience and efficiency of lever cam operation
- Features automatic punch extraction
- Screw clamp for accurate die alignment

**DIN Flare** 

• Comes in a rugged plastic case

**BQ27008** 

#### Die & Punch Guide

#### **Bubble & Double Flare**

| TUBE SIZE | DIE NO. | PUNCH NO. OP 1 | PUNCH NO. OP 2 |
|-----------|---------|----------------|----------------|
| 3/16"     | BQ27031 | BQ27051        | BQ27071        |
| 1/4"      | BQ27032 | BQ27052        | BQ27071        |
| 5/16"     | BQ27033 | BQ27053        | BQ27072        |
| 3/8"      | BQ27034 | BQ27054        | BQ27072        |
| 1/2"      | BQ27035 | BQ27055        | BQ27073        |
| 6mm       | BQ27042 | BQ27052        | BQ27071        |
| 8mm       | BQ27043 | BQ27053        | BQ27072        |
| 10mm      | BQ27044 | BQ27054        | BQ27072        |
| 12mm      | BQ27045 | BQ27055        | BQ27073        |