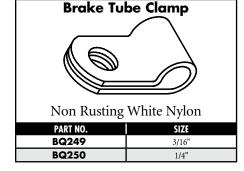

oes not require bending tools.
- OEM on luxury European vehicles.
- Polishes to a brilliant finish.
- Available in sizes 3/16", 1/4", 5/16", 3/8".

#### **EziBend Tube**

| PART NO.   | OD SIZE | WALL THICKNESS | LENGTH |
|------------|---------|----------------|--------|
| T187-100CN | 3/16"   | .028"          | 100'   |
| T187-25CN  | 3/16"   | .028"          | 25'    |
| T250-25CN  | 1/4"    | .028"          | 25'    |
| T312-25CN  | 5/16"   | .028"          | 25'    |
| T375-25CN  | 3/8"    | .028"          | 25'    |

- No rust Stainless Steel Spring protects your brake tube from gravel & debris
- Easy to install
- Just cut to length
- Available in sizes 3/16" ID & 1/4" ID in 3 feet lengths
- Can be polished to shine.

Brake Tube Protector

Spring protects

(3/16")

BQ232

**BQ23**1



#### **Polished Stainless Steel Tube**

This brightly finished tube is annealed which makes it easy to flare and bend.

| PART NO.  | OD SIZE | WALL THICKNESS | LENGTH |
|-----------|---------|----------------|--------|
| T187-20SS | 3/16"   | .028"          | 20'    |
| T250-20SS | 1/4"    | .028"          | 20'    |
| T312-20SS | 5/16"   | .028"          | 20'    |
| T375-20SS | 3/8"    | .028"          | 20'    |

Tube Nuts

| PART NO. | TYPE   | THREAD       | TUBE      |
|----------|--------|--------------|-----------|
| BQ57     | Female | 7/16" x 20NF | 1/4"      |
| BQ72     | Male   | M10 x 1      | 3/16" DIN |
| BQ2577   | Male   | 7/16" x24NS  | 1/4"      |
| BQ2578   | Male   | 1/2" x 20NF  | 5/16"     |
| BQ4276   | Male   | 3/8" x 20BSF | 3/16      |
| BQ4277   | Male   | 7