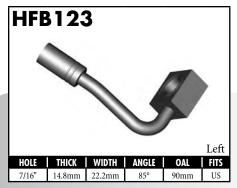

A = Asian EU = European

US = United States

UNI = Universal

**BLOCK STYLE** 

A = Asian EU = European US = United States UNI = Universal V = Various

A = Asian EU = European

US = United States

UNI = Universal