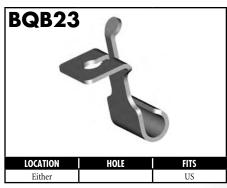

#### **BQB06**

#### **Universal Mounting Bracket**

Universal hole size allows most brake hoses to be securely mounted. Bracket can be screwed on, riveted or welded to frame. Rounded finish for professional looks.