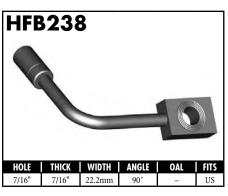

A = Asian EU = European

US = United States

UNI = Universal

**BLOCK STYLE** 

A = Asian EU = European US = United States UNI = Universal V = Various

A = Asian EU = European

US = United States

UNI = Universal