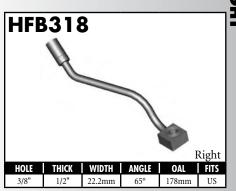

A = Asian EU = European

US = United States

UNI = Universal

**BLOCK STYLE** 

A = Asian EU = European US = United States UNI = Universal V = Various

A = Asian EU = European

US = United States

UNI = Universal