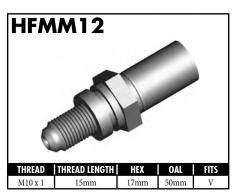

#### **IMPERIAL FEMALE FITTINGS**









A = Asian EU = European US = United States UNI = Universal V = Various

#### **IMPERIAL MALE FITTINGS**































#### **IMPERIAL MALE FITTINGS**























A = Asian EU = European US = United States UNI = Universal V = Various

BrakeQuip 37

**Copyright © 2002-2008** 















MOUNI

















A = Asian EU = European

US = United States

UNI = Universal

V = Various































A = Asian EU = European US = United States UNI = Universal V = Various







































































































A = Asian EU = European US = United States UNI = Universal V = Various









































































































**Copyright © 2002-2008** 































































#### **RUBBER HOSE COMPONENTS**



















#### PLASTIC CLIPS

















#### RUBBER BRAKE HOSE & ACCESSORIES

#### **Rubber Brake Hose**





Hose Protector Spring



Fitting Shoulder Clips (PKT 20)



Bracket Retaining Screws (PKT 50)



Insulating Hose Thick (10' Length)



Insulating Hose Thin (50' Length)

#### **Rubber Brake Hose Cutter**





Suits old style cutter

#### STAINLESS STEEL BRAIDED HOSE & ACCESSORIES

Fitting Joint Supports

High Temp Material - Black

High Temp Material - Blue

High Temp Material - Green High Temp Material - Grey

High Temp Material - Red

Aluminum (Off Road Use Only)

BQ15BK

BQ15BL