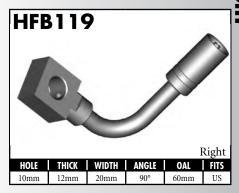

A = Asian EU = European

US = United States

UNI = Universal

**BLOCK STYLE** 

A = Asian EU = European US = United States UNI = Universal V = Various

A = Asian EU = European

US = United States

UNI = Universal