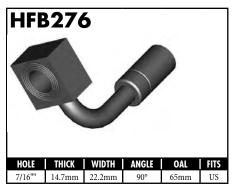

A = Asian EU = European

US = United States

UNI = Universal

**BLOCK STYLE** 

A = Asian EU = European US = United States UNI = Universal V = Various

A = Asian EU = European

US = United States

UNI = Universal