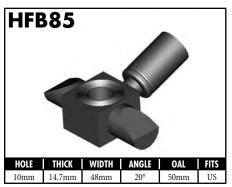

A = Asian EU = European

US = United States

UNI = Universal

**BLOCK STYLE** 

A = Asian EU = European US = United States UNI = Universal V = Various

A = Asian EU = European

US = United States

UNI = Universal