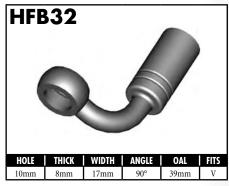

A = Asian EU = European

US = United States

UNI = Universal

**BLOCK STYLE** 

A = Asian EU = European US = United States UNI = Universal V = Various

A = Asian EU = European

US = United States

UNI = Universal