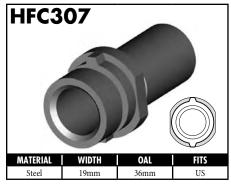

#### **IMPERIAL MALE FITTINGS**

#### **IMPERIAL MALE FITTINGS**

A = Asian EU = European US = United States UNI = Universal V = Various

BrakeQuip 37

**Copyright © 2002-2008** 

MOUNI

A = Asian EU = European

US = United States

UNI = Universal