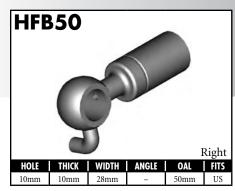

A = Asian EU = European

US = United States

UNI = Universal

**BLOCK STYLE** 

A = Asian EU = European US = United States UNI = Universal V = Various

A = Asian EU = European

US = United States

UNI = Universal