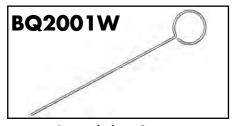

#### **Hose Expander**

Ideal for the pre-installation of fittings into 1/8" ID Teflon braided hose. Three sided tool fits into a drill chuck for easy application. Simply place tool into drill chuck & rotate into end of hose.

#### **Skiving Tool**

This handy tool is the ultimate tool for skiving the jacket off 1/8" ID braided hose – cuts cleanly and square to the correct length every time. The incorporated mandrel also acts as a hose expander to help with the installation of the fitting. Made in the USA.