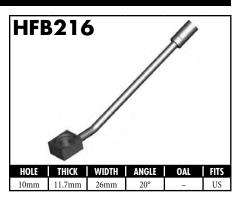

# **CENTER SUPPORT FITTINGS**

US = United States

UNI = Universal

# **CENTER SUPPORT FITTINGS**

A = Asian EU = European US = United States UNI = Universal V = Vario

A = Asian EU = European US = United States UNI = Universal V = Various

A = Asian EU = European US = United States UNI = Universal V = Various