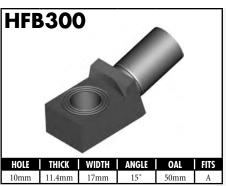

A = Asian EU = European

US = United States

UNI = Universal

**BLOCK STYLE** 

A = Asian EU = European US = United States UNI = Universal V = Various

A = Asian EU = European

US = United States

UNI = Universal