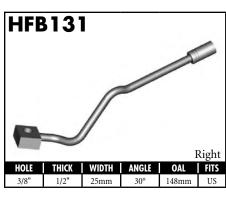

A = Asian EU = European

US = United States

UNI = Universal

**BLOCK STYLE** 

A = Asian EU = European US = United States UNI = Universal V = Various

A = Asian EU = European

US = United States

UNI = Universal