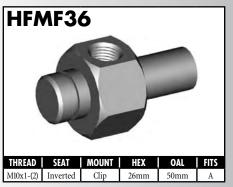

ropean US = United States UNI = Universal V = Vario



















































A = Asian EU = European US = United States UNI = Universal V = Various















































A = Asian EU = European US = United States UNI = Universal V = Various



























#### **IMPERIAL FEMALE FITTINGS**









A = Asian EU = European US = United States UNI = Universal V = Various

#### **IMPERIAL MALE FITTINGS**































#### **IMPERIAL MALE FITTINGS**























A = Asian EU = European US = United States UNI = Universal V = Various

BrakeQuip 37

**Copyright © 2002-2008** 















MOUNI

















A = Asian EU = European

US = United States

UNI = Universal

V = Various































A = Asian EU = European US = United States UNI = Universal V = Various







































































































A = Asian EU = European US = United States UNI = Universal V = Various









































































































**Copyright © 2002-2008** 































































#### **RUBBER HOSE COMPONENTS**



















#### PLASTIC CLIPS

















#### RUBBER BRAKE HOSE & ACCESSORIES

#### **Rubber Brake Hose**





Hose Protector Spring



Fitting Shoulder Clips (PKT 20)



Bracket Retaining Screws (PKT 50)



Insulating Hose Thick (10' Length)



Insulating Hose Thin (50' Length)

#### **Rubber Brake Hose