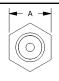

#### BULKHEAD NUTS

#### **Bulkhead Nuts**

The biggest range of brake hose bulkhead nuts in the country.

#### **FEATURES:**

- Zinc plated for corrosion resistance
- Imperial & Metric Threads
- Heavy duty construction

Assortment kit available. To order see Part No. **BQ7008**.

| PART NO. | THREAD        | A       | В   |
|----------|---------------|---------|-----|
| BQ13     | 5/8" x 18NF   | 15/16"  | 8mm |
| BQ77     | 11/16" x 16NF | 1"      | 8mm |
| BQ78     | 3/8" x 24NF   | 1/2"    | 5mm |
| BQ79     | M10 x 1       | 13mm    | 5mm |
| BQ80     | 7/16" x 20NF  | 5/8"    | 6mm |
| BQ81     | M12 x 1       | 19mm    | 6mm |
| BQ82     | M12 x 1.5     | 19mm    | 6mm |
| BQ83     | 1/2" x 20NF   | 3/4"    | 6mm |
| BQ84     | 3/4" x 16NF   | 1-1/16" | 8mm |
| BQ85     | 20 x 1.5mm    | 27mm    | 8mm |
| BQ86     | 18 x 1.5mm    | 25mm    | 8mm |
| BQ87     | 16 x 1.5mm    | 22mm    | 7mm |
| BQ88     | 14 x 1.5mm    | 19mm    | 6mm |
| BQ89     | 7/8" x 18NS   | 1-1/8"  | 8mm |