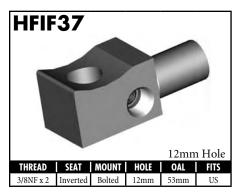

#### **IMPERIAL FEMALE FITTINGS**

A = Asian EU = European US = United States UNI = Universal V = Various