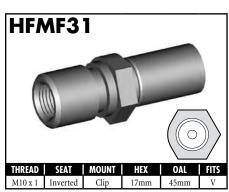

#### **IMPERIAL FEMALE FITTINGS**

A = Asian EU = European US = United States UNI = Universal V = Various