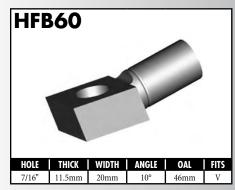

A = Asian EU = European

US = United States

UNI = Universal

**BLOCK STYLE** 

A = Asian EU = European US = United States UNI = Universal V = Various

A = Asian EU = European

US = United States

UNI = Universal