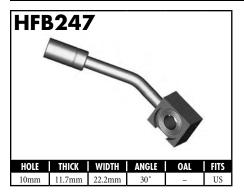

A = Asian EU = European US = United States UNI = Universal

A = Asian EU = European

US = United States

UNI = Universal

A = Asian EU = European US = United States UNI = Universal V = Various

**BrakeQuip** 

11