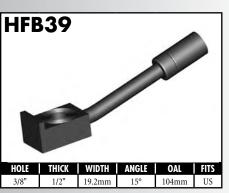

A = Asian EU = European

US = United States

UNI = Universal

**BLOCK STYLE** 

A = Asian EU = European US = United States UNI = Universal V = Various

A = Asian EU = European

US = United States

UNI = Universal