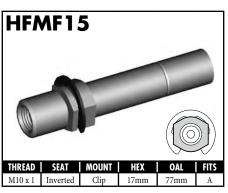

#### **IMPERIAL FEMALE FITTINGS**

A = Asian EU = European US = United States UNI = Universal V = Various