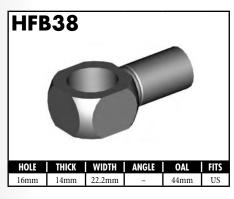

# **CENTER SUPPORT FITTINGS**

US = United States

UNI = Universal

# **CENTER SUPPORT FITTINGS**

A = Asian EU = European US = United States UNI = Universal V = Vario

A = Asian EU = European US = United States UNI = Universal V = Various

A = Asian EU = European US = United States UNI = Universal V = Various