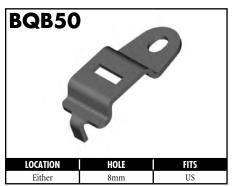

FEMALE FITTINGS**









A = Asian EU = European US = United States UNI = Universal V = Various

#### **IMPERIAL MALE FITTINGS**































#### **IMPERIAL MALE FITTINGS**























A = Asian EU = European US = United States UNI = Universal V = Various

BrakeQuip 37

**Copyright © 2002-2008** 















MOUNI

















A = Asian EU = European

US = United States

UNI = Universal

V = Various































A = Asian EU = European US = United States UNI = Universal V = Various







































































































A = Asian EU = European US = United States UNI = Universal V = Various









































































































**Copyright © 2002-2008** 































































#### **RUBBER HOSE COMPONENTS**



















#### PLASTIC CLIPS

















#### RUBBER BRAKE HOSE & ACCESSORIES

#### **Rubber Brake Hose**





Hose Protector Spring



Fitting Shoulder Clips (PKT 20)



Bracket Retaining Screws (PKT 50)



Insulating Hose Thick (10' Length)



Insulating Hose Thin (50' Length)

#### **Rubber Brake Hose Cutter**





Suits old style cutter

#### STAINLESS STEEL BRAIDED HOSE & ACCESSORIES

Fitting Joint Supports

High Temp Material - Black

High Temp Material - Blue

High Temp Material - Green High Temp Material - Grey

High Temp Material - Red

Aluminum (Off Road Use Only)

BQ15BK

BQ15BL

BQ15GR

BQ15GY

BQ15RD

**BQ16** 





###