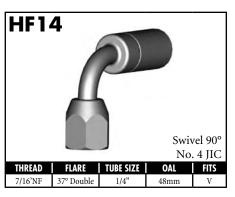

A = Asian EU = European US = United States UNI = Universal

A = Asian EU = European

US = United States

UNI = Universal

A = Asian EU = European US = United States UNI = Universal V = Various

**BrakeQuip** 

11