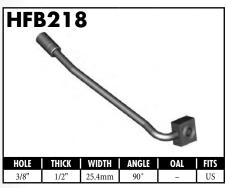

A = Asian EU = European

US = United States

UNI = Universal

**BLOCK STYLE** 

A = Asian EU = European US = United States UNI = Universal V = Various

A = Asian EU = European

US = United States

UNI = Universal