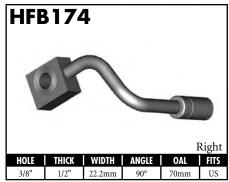

# **CENTER SUPPORT FITTINGS**

US = United States

UNI = Universal

# **CENTER SUPPORT FITTINGS**

A = Asian EU = European US = United States UNI = Universal V = Vario

A = Asian EU = European US = United States UNI = Universal V = Various

A = Asian EU = European US = United States UNI = Universal V = Various