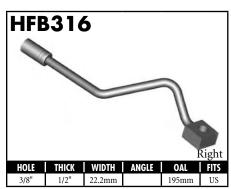

A = Asian EU = European

US = United States

UNI = Universal

**BLOCK STYLE** 

A = Asian EU = European US = United States UNI = Universal V = Various

A = Asian EU = European

US = United States

UNI = Universal