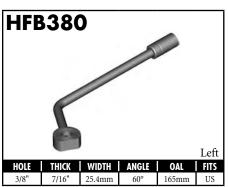

#### **IMPERIAL FEMALE FITTINGS**

A = Asian EU = European US = United States UNI = Universal V = Various