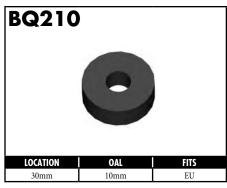

#### **IMPERIAL MALE FITTINGS**























A = Asian EU = European US = United States UNI = Universal V = Various

BrakeQuip 37

**Copyright © 2002-2008** 















MOUNI

















A = Asian EU = European

US = United States

UNI = Universal

V = Various































A = Asian EU = European US = United States UNI = Universal V = Various







































































































A = Asian EU = European US = United States UNI = Universal V = Various









































































































**Copyright © 2002-2008** 































































#### **RUBBER HOSE COMPONENTS**



















#### PLASTIC CLIPS

















#### RUBBER BRAKE HOSE & ACCESSORIES

#### **Rubber Brake Hose**





Hose Protector Spring



Fitting Shoulder Clips (PKT 20)



Bracket Retaining Screws (PKT 50)



Insulating Hose Thick (10' Length)



Insulating Hose Thin (50' Length)

#### **Rubber Brake Hose Cutter**





Suits old style cutter

#### STAINLESS STEEL BRAIDED HOSE & ACCESSORIES

Fitting Joint Supports

High Temp Material - Black

High Temp Material - Blue

High Temp Material - Green High Temp Material - Grey

High Temp Material - Red

Aluminum (Off Road Use Only)

BQ15BK

BQ15BL

BQ15GR

BQ15GY

BQ15RD

**BQ16** 





#### Stainless Steel Braided Brake Hose

| DI UKC I 103C |         |              |  |  |  |  |
|---------------|---------|--------------|--|--|--|--|
|