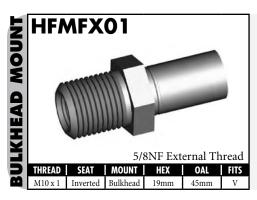

#### **IMPERIAL MALE FITTINGS**

#### **IMPERIAL MALE FITTINGS**

A = Asian EU = European US = United States UNI = Universal V = Various

BrakeQuip 37

**Copyright © 2002-2008** 

MOUNI

A = Asian EU = European

US = United States

UNI = Universal