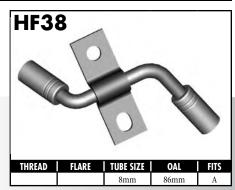

A = Asian EU = European

US = United States

UNI = Universal

**BLOCK STYLE** 

A = Asian EU = European US = United States UNI = Universal V = Various

A = Asian EU = European

US = United States

UNI = Universal