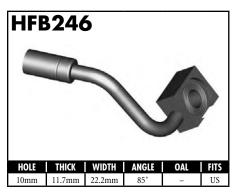

A = Asian EU = European US = United States UNI = Universal

A = Asian EU = European

US = United States

UNI = Universal

A = Asian EU = European US = United States UNI = Universal V = Various

**BrakeQuip** 

11