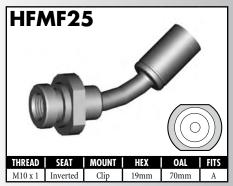

#### **IMPERIAL MALE FITTINGS**

#### **IMPERIAL MALE FITTINGS**

A = Asian EU = European US = United States UNI = Universal V = Various

BrakeQuip 37

**Copyright © 2002-2008** 

MOUNI

A = Asian EU = European

US = United States

UNI = Universal