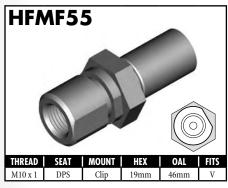

A = Asian EU = European US = United States UNI = Universal V = Various















































A = Asian EU = European US = United States UNI = Universal V = Various



























#### **IMPERIAL FEMALE FITTINGS**









A = Asian EU = European US = United States UNI = Universal V = Various

#### **IMPERIAL MALE FITTINGS**































#### **IMPERIAL MALE FITTINGS**























A = Asian EU = European US = United States UNI = Universal V = Various

BrakeQuip 37

**Copyright © 2002-2008** 















MOUNI

















A = Asian EU = European

US = United States

UNI = Universal

V = Various































A = Asian EU = European US = United States UNI = Universal V = Various







































































































A = Asian EU = European US = United States UNI = Universal V = Various









































































































**Copyright © 2002-2008** 































































#### **RUBBER HOSE COMPONENTS**



















#### PLASTIC CLIPS

















#### RUBBER BRAKE HOSE & ACCESSORIES

#### **Rubber Brake Hose**





Hose Protector Spring



Fitting Shoulder Clips (PKT 20)



Bracket Retaining Screws (PKT 50)



Insulating Hose Thick (10' Length)



Insulating Hose Thin (50' Length)

#### **Rubber Brake Hose Cutter**





Suits old style cutter

#### STAINLESS STEEL BRAIDED HOSE & ACCESSORIES

F