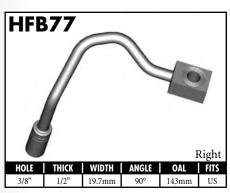

A = Asian EU = European

US = United States

UNI = Universal

**BLOCK STYLE** 

A = Asian EU = European US = United States UNI = Universal V = Various

A = Asian EU = European

US = United States

UNI = Universal