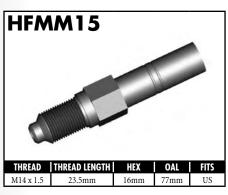

= Universal V = Various



























#### **IMPERIAL FEMALE FITTINGS**









A = Asian EU = European US = United States UNI = Universal V = Various

#### **IMPERIAL MALE FITTINGS**































#### **IMPERIAL MALE FITTINGS**























A = Asian EU = European US = United States UNI = Universal V = Various

BrakeQuip 37

**Copyright © 2002-2008** 















MOUNI

















A = Asian EU = European

US = United States

UNI = Universal

V = Various































A = Asian EU = European US = United States UNI = Universal V = Various







































































































A = Asian EU = European US = United States UNI = Universal V = Various









































































































**Copyright © 2002-2008** 































































#### **RUBBER HOSE COMPONENTS**



















#### PLASTIC CLIPS

















#### RUBBER BRAKE HOSE & ACCESSORIES

#### **Rubber Brake Hose**





Hose Protector Spring



Fitting Shoulder Clips (PKT 20)



Bracket Retaining Screws (PKT 50)



Insulating Hose Thick (10' Length)



Insulating Hose Thin (50' Length)

#### **Rubber Brake Hose Cutter**





Suits old style cutter

#### STAINLESS STEEL BRAIDED HOSE & ACCESSORIES

Fitting Joint Supports

High Temp Material - Black

High Temp Material - Blue

High Temp Material - Green High Temp Material - Grey

High Temp Material - Red

Aluminum (Off Road Use