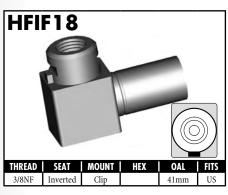

#### **IMPERIAL FEMALE FITTINGS**

A = Asian EU = European US = United States UNI = Universal V = Various