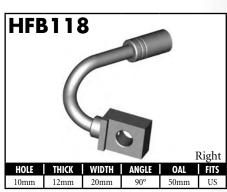

A = Asian EU = European

US = United States

UNI = Universal

**BLOCK STYLE** 

A = Asian EU = European US = United States UNI = Universal V = Various

A = Asian EU = European

US = United States

UNI = Universal