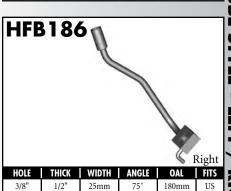

UNI = Universal































A = Asian EU = European US = United States UNI = Universal V = Various















**BrakeQuip** 





11





























































A = Asian EU = European

US = United States

UNI = Universal















**BLOCK STYLE** 

















A = Asian EU = European US = United States UNI = Universal V = Various







































A = Asian EU = European

US = United States

UNI = Universal

























A = Asian EU = European US = United States UNI = Universal V = Various





























































A = Asian EU = European

US = United States

UNI = Universal































US = United States

UNI = Universal































A = Asian EU = European

US = United States

UNI = Universal

























































































A = Asian EU = European US = United States UNI = Universal V = Various

# **CENTER SUPPORT FITTINGS**































US = United States

UNI = Universal

# **CENTER SUPPORT FITTINGS**



























US = United States

UNI = Universal

# **CENTER SUPPORT FITTINGS**









































































A = Asian EU = European US = United States UNI = Universal V = Vario



















































A = Asian EU = European US = United States UNI = Universal V = Various















































A = Asian EU = European US = Un