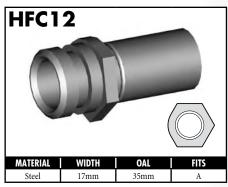

A = Asian EU = European

US = United States

UNI = Universal

**BLOCK STYLE** 

A = Asian EU = European US = United States UNI = Universal V = Various

A = Asian EU = European

US = United States

UNI = Universal