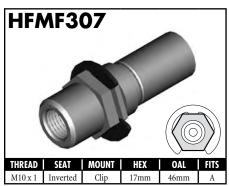

#### **IMPERIAL FEMALE FITTINGS**

A = Asian EU = European US = United States UNI = Universal V = Various