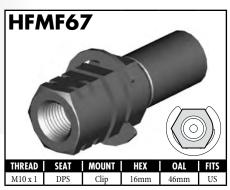

Asian EU = European US = United States UNI = Universal V = Various















































A = Asian EU = European US = United States UNI = Universal V = Various



























#### **IMPERIAL FEMALE FITTINGS**









A = Asian EU = European US = United States UNI = Universal V = Various

#### **IMPERIAL MALE FITTINGS**































#### **IMPERIAL MALE FITTINGS**























A = Asian EU = European US = United States UNI = Universal V = Various

BrakeQuip 37

**Copyright © 2002-2008** 















MOUNI

















A = Asian EU = European

US = United States

UNI = Universal

V = Various































A = Asian EU = European US = United States UNI = Universal V = Various







































































































A = Asian EU = European US = United States UNI = Universal V = Various









































































































**Copyright © 2002-2008** 































































#### **RUBBER HOSE COMPONENTS**



















#### PLASTIC CLIPS

















#### RUBBER BRAKE HOSE & ACCESSORIES

#### **Rubber Brake Hose**





Hose Protector Spring



Fitting Shoulder Clips (PKT 20)



Bracket Retaining Screws (PKT 50)



Insulating Hose Thick (10' Length)



Insulating Hose Thin (50' Length)

#### **Rubber Brake Hose Cutter**





Suits old style cutter

#### STAINLESS STEEL BRAIDED HOSE & ACCESSORIES

Fitting Joint Suppo