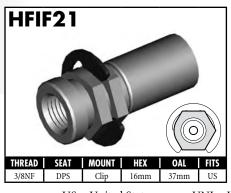

#### **IMPERIAL FEMALE FITTINGS**

A = Asian EU = European US = United States UNI = Universal V = Various