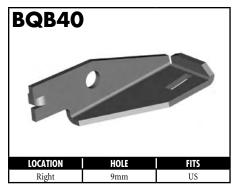

#### **BQB06**

#### **Universal Mounting Bracket**

Universal hole size allows most brake hoses to be securely mounted. Bracket can be screwed on, riveted or welded to frame. Rounded finish for professional looks.