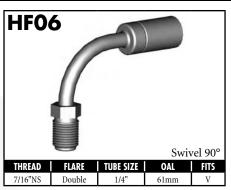

#### **Polished Stainless Steel Fittings**

Complete your brake plumbing job with stainless steel fittings for non-rusting durability. Polished finish for the chrome like look.

| PART NO.             | DESCRIPTION                                                         |
|----------------------|---------------------------------------------------------------------|
| BQ56ASS              | 3 Way Tube Tee - 3/8" x 24NF - 5/16" mount hole                     |
| BQ111SS              | Female Tube Ioiner - 7/16" x 24NS                                   |
| BQ2577SS             | Tube Nut Male (7/16" x 24NS - 1/4")                                 |
| BQ3052SS             | Brake Hose Retaining Clip                                           |
| BQ4511SS             | Tube Nut Male (M10 x 1 - 3/16")                                     |
| BQ451135             | Tube Nut Male (M10 x 1 - 3/16 )  Tube Nut Male (M12 x 1 - 1/4")     |
| BQ5555SS             | Tube Nut Male (M12 x 1 - 1/4 )  Tube Nut Male (3/8" x 24NF - 3/16") |
| BQ533333             | ` '                                                                 |
| BQ364233<br>BQ8093SS | Tube Nut Male (7/16" x 24NS - 3/16") Banjo Bolt - 3/8" x 24NF x 1"L |
|                      |                                                                     |
| BQ809555             | Banjo Bolt - M10 x 1 x 1"L                                          |
| BQ8099SS             | Banjo Bolt - M10 x 1.25 x 1"L                                       |
| HF01SS               | Fitting - Lifesaver - 3/16" Countersink                             |
| HF06SS               | Fitting - Male Swivel Nut 7/16" x 24NS (90°)                        |
| HF07SS               | Fitting - Male Swivel Nut 7/16" x 24NS (45°)                        |
| HF09SS               | Fitting - Female Swivel Nut 3/8" x 24NF (Straight)                  |
| HF10SS               | Fitting - Female Swivel Nut 3/8" x 24NF (45°)                       |
| HF11SS               | Fitting - Female Swivel Nut 3/8" x 24NF (90°)                       |
| HF12SS               | Fitting - Female Swivel Nut 7/16" x 20NF (Straight)                 |
| HF13SS               | Fitting - Female Swivel Nut 7/16" x 20NF (45°)                      |
| HF14SS               | Fitting - Female Swivel Nut 7/16" x 20NF (90°)                      |
| HF15SS               | Fitting - Male Swivel Nut 7/16" x 24NS                              |
| HF16SS               | Fitting - Male Swivel Nut 3/8" x 24NF                               |
| HF17SS               | Fitting - Male Swivel Nut 3/8" x 24NF (90°)                         |
| HF30SS               | Fitting - 3/16" Compression                                         |
| HF31SS               | Fitting - 1/4" Compression                                          |
| HF33SS               | Fitting - Male Swivel Nut 3/8" x 24NF (45°)                         |
| HFB09SS              | Fitting - Banjo 10 x 10mm                                           |
| HFB34SS              | Fitting - Banjo 10 x 8mm (Extra long Neck)                          |
| HFB37SS              | Fitting - Banjo 10 x 10mm (Extra long Neck)                         |
| HFIF01SS             | Fitting - Female 3/8" x 24NF                                        |
| HFIF02SS             | Fitting - Female 7/16" x 24NS                                       |
| HFIM01SS             | Fitting - Male 3/8" x 24NF Short                                    |
| HFIM03SS             | Fitting - Male 7/16" x 20NF Short                                   |
| HFIM19SS             | Fitting - Male 1/8" x 27NPTF                                        |
| HFMF04SS             | Fitting - Female M10 x 1 (17mm Flats)                               |
| HFMM06SS             | Fitting - Male M10 x 1 (Short)                                      |