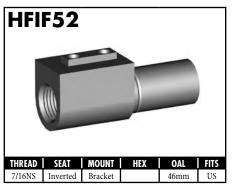

#### **Double Flaring Tool:**

- Creates single and double flares on tube sizes 3/16"
  - 1/4" 5/16" 3/8" 1/2" 6mm 8mm 10mm
  - 12mm and the special 4.75mm DIN single flares found on European vehicles
- Punch turrets has OP-1 and OP-2 punches positioned side by side for efficiency
- Produces flares in a matter of seconds
- Provides the convenience and efficiency of lever cam operation
- Features automatic punch extraction
- Screw clamp for accurate die alignment

**DIN Flare** 

• Comes in a rugged plastic case

**BQ27008** 

#### Die & Punch Guide

#### **Bubble & Double Flare**

| TUBE SIZE | DIE NO. | PUNCH NO. OP 1 | PUNCH NO. OP 2 |
|-----------|---------|----------------|----------------|
| 3/16"     | BQ27031 | BQ27051        | BQ27071        |
| 1/4"      | BQ27032 | BQ27052        | BQ27071        |
| 5/16"     | BQ27033 | BQ27053        | BQ27072        |
| 3/8"      | BQ27034 | BQ27054        | BQ27072        |
| 1/2"      | BQ27035 | BQ27055        | BQ27073        |
| 6mm       | BQ27042 | BQ27052        | BQ27071        |
| 8mm       | BQ27043 | BQ27053        | BQ27072        |
| 10mm      | BQ27044 | BQ27054        | BQ27072        |
| 12mm      | BQ27045 | BQ27055        | BQ27073        |