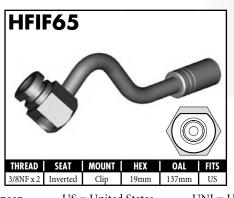

#### **IMPERIAL FEMALE FITTINGS**

A = Asian EU = European US = United States UNI = Universal V = Various