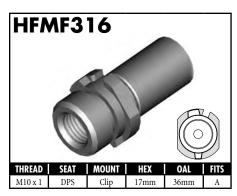

#### **IMPERIAL FEMALE FITTINGS**

A = Asian EU = European US = United States UNI = Universal V = Various