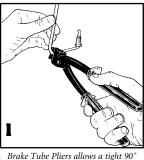

Brake Tube Pliers allows a tight 90° bend on the brake tube, right at the tube nut.

Brake Tube Pliers allow you to align the tube nut during assembly. In addition, it grips 3/16" brake tube securely without damaging it.