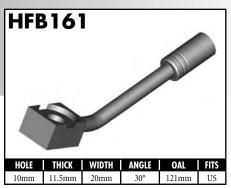

A = Asian EU = European US = United States UNI = Universal

A = Asian EU = European

US = United States

UNI = Universal

A = Asian EU = European US = United States UNI = Universal V = Various

**BrakeQuip** 

11