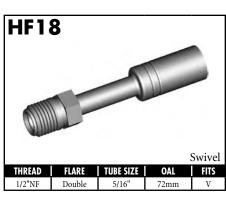

#### **IMPERIAL MALE FITTINGS**

A = Asian EU = European US = United States UNI = Universal V = Various

BrakeQuip 37

**Copyright © 2002-2008** 

MOUNI

A = Asian EU = European

US = United States

UNI = Universal