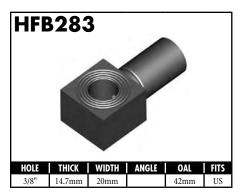

A = Asian EU = European

US = United States

UNI = Universal

**BLOCK STYLE** 

A = Asian EU = European US = United States UNI = Universal V = Various

A = Asian EU = European

US = United States

UNI = Universal