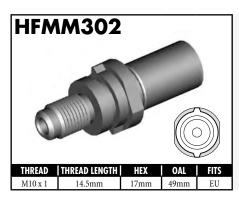

#### **IMPERIAL MALE FITTINGS**

A = Asian EU = European US = United States UNI = Universal V = Various

BrakeQuip 37

**Copyright © 2002-2008** 

MOUNI

A = Asian EU = European

US = United States

UNI = Universal