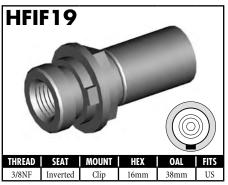

#### **IMPERIAL FEMALE FITTINGS**

A = Asian EU = European US = United States UNI = Universal V = Various