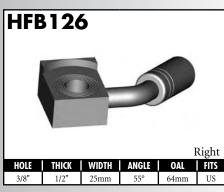

A = Asian EU = European

US = United States

UNI = Universal

**BLOCK STYLE** 

A = Asian EU = European US = United States UNI = Universal V = Various

A = Asian EU = European

US = United States

UNI = Universal