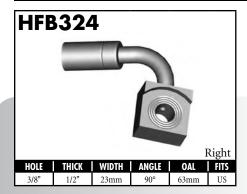

rakeQuip** 





11





























































A = Asian EU = European

US = United States

UNI = Universal















**BLOCK STYLE** 

















A = Asian EU = European US = United States UNI = Universal V = Various







































A = Asian EU = European

US = United States

UNI = Universal

























A = Asian EU = European US = United States UNI = Universal V = Various





























































A = Asian EU = European

US = United States

UNI = Universal































US = United States

UNI = Universal































A = Asian EU = European

US = United States

UNI = Universal

























































































A = Asian EU = European US = United States UNI = Universal V = Various

# **CENTER SUPPORT FITTINGS**































US = United States

UNI = Universal

# **CENTER SUPPORT FITTINGS**



























US = United States

UNI = Universal

# **CENTER SUPPORT FITTINGS**









































































A = Asian EU = European US = United States UNI = Universal V = Vario



















































A = Asian EU = European US = United States UNI = Universal V = Various















































A = Asian EU = European US = United States UNI = Universal V = Various



























#### **IMPERIAL FEMALE FITTINGS**









A = Asian EU = European US