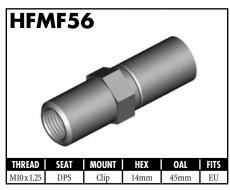

A = Asian EU = European US = United States UNI = Universal V = Various















































A = Asian EU = European US = United States UNI = Universal V = Various



























#### **IMPERIAL FEMALE FITTINGS**









A = Asian EU = European US = United States UNI = Universal V = Various

#### **IMPERIAL MALE FITTINGS**































#### **IMPERIAL MALE FITTINGS**























A = Asian EU = European US = United States UNI = Universal V = Various

BrakeQuip 37

**Copyright © 2002-2008** 















MOUNI

















A = Asian EU = European

US = United States

UNI = Universal

V = Various































A = Asian EU = European US = United States UNI = Universal V = Various







































































































A = Asian EU = European US = United States UNI = Universal V = Various









































































































**Copyright © 2002-2008** 































































#### **RUBBER HOSE COMPONENTS**



















#### PLASTIC CLIPS

















#### RUBBER BRAKE HOSE & ACCESSORIES

#### **Rubber Brake Hose**





Hose Protector Spring



Fitting Shoulder Clips (PKT 20)



Bracket Retaining Screws (PKT 50)



Insulating Hose Thick (10' Length)



Insulating Hose Thin (50' Length)

#### **Rubber Brake Hose Cutter**





Suits old style cutter

#### STAINLESS STEEL BRAIDED HOSE & ACCESSORIES

Fit