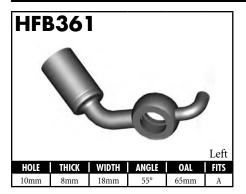

# **CENTER SUPPORT FITTINGS**

US = United States

UNI = Universal

# **CENTER SUPPORT FITTINGS**

A = Asian EU = European US = United States UNI = Universal V = Vario

A = Asian EU = European US = United States UNI = Universal V = Various

A = Asian EU = European US = United States UNI = Universal V = Various