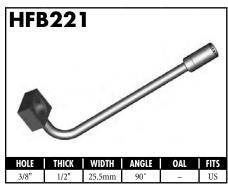

A = Asian EU = European

US = United States

UNI = Universal

**BLOCK STYLE** 

A = Asian EU = European US = United States UNI = Universal V = Various

A = Asian EU = European

US = United States

UNI = Universal