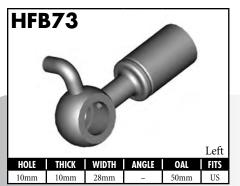

A = Asian EU = European

US = United States

UNI = Universal

**BLOCK STYLE** 

A = Asian EU = European US = United States UNI = Universal V = Various

A = Asian EU = European

US = United States

UNI = Universal