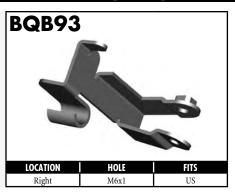

# **CENTER SUPPORT FITTINGS**

US = United States

UNI = Universal

# **CENTER SUPPORT FITTINGS**

A = Asian EU = European US = United States UNI = Universal V = Vario

A = Asian EU = European US = United States UNI = Universal V = Various

A = Asian EU = European US = United States UNI = Universal V = Various