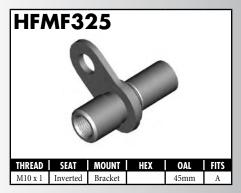

A = Asian EU = European US = United States UNI = Universal V = Various



























#### **IMPERIAL FEMALE FITTINGS**









A = Asian EU = European US = United States UNI = Universal V = Various

#### **IMPERIAL MALE FITTINGS**































#### **IMPERIAL MALE FITTINGS**























A = Asian EU = European US = United States UNI = Universal V = Various

BrakeQuip 37

**Copyright © 2002-2008** 















MOUNI

















A = Asian EU = European

US = United States

UNI = Universal

V = Various































A = Asian EU = European US = United States UNI = Universal V = Various







































































































A = Asian EU = European US = United States UNI = Universal V = Various









































































































**Copyright © 2002-2008** 































































#### **RUBBER HOSE COMPONENTS**



















#### PLASTIC CLIPS

















#### RUBBER BRAKE HOSE & ACCESSORIES

#### **Rubber Brake Hose**





Hose Protector Spring



Fitting Shoulder Clips (PKT 20)



Bracket Retaining Screws (PKT 50)



Insulating Hose Thick (10' Length)



Insulating Hose Thin (50' Length)

#### **Rubber Brake Hose Cutter**





Suits old style cutter

#### STAINLESS STEEL BRAIDED HOSE & ACCESSORIES

Fitting Joint Supports

High Temp Material - Black

High Temp Material - Blue

High Temp