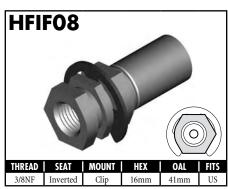

#### **IMPERIAL FEMALE FITTINGS**

A = Asian EU = European US = United States UNI = Universal V = Various