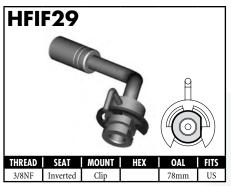

#### **IMPERIAL FEMALE FITTINGS**

A = Asian EU = European US = United States UNI = Universal V = Various