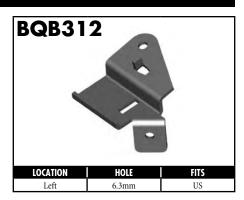

United States UNI = Universal V = Various

#### **IMPERIAL MALE FITTINGS**































#### **IMPERIAL MALE FITTINGS**























A = Asian EU = European US = United States UNI = Universal V = Various

BrakeQuip 37

**Copyright © 2002-2008** 















MOUNI

















A = Asian EU = European

US = United States

UNI = Universal

V = Various































A = Asian EU = European US = United States UNI = Universal V = Various







































































































A = Asian EU = European US = United States UNI = Universal V = Various









































































































**Copyright © 2002-2008** 































































#### **RUBBER HOSE COMPONENTS**



















#### PLASTIC CLIPS

















#### RUBBER BRAKE HOSE & ACCESSORIES

#### **Rubber Brake Hose**





Hose Protector Spring



Fitting Shoulder Clips (PKT 20)



Bracket Retaining Screws (PKT 50)



Insulating Hose Thick (10' Length)



Insulating Hose Thin (50' Length)

#### **Rubber Brake Hose Cutter**





Suits old style cutter

#### STAINLESS STEEL BRAIDED HOSE & ACCESSORIES

Fitting Joint Supports

High Temp Material - Black

High Temp Material - Blue

High Temp Material - Green High Temp Material - Grey

High Temp Material - Red

Aluminum (Off Road Use Only)

BQ15BK

BQ15BL

BQ15GR

BQ15GY

BQ15RD

**BQ16** 





#### Stainless Steel Braided Brake Hose

| DI UKC I 103C |