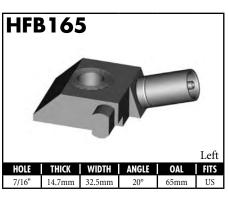

# **CENTER SUPPORT FITTINGS**

US = United States

UNI = Universal

# **CENTER SUPPORT FITTINGS**

A = Asian EU = European US = United States UNI = Universal V = Vario

A = Asian EU = European US = United States UNI = Universal V = Various

A = Asian EU = European US = United States UNI = Universal V = Various