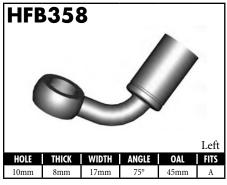

A = Asian EU = European

US = United States

UNI = Universal

**BLOCK STYLE** 

A = Asian EU = European US = United States UNI = Universal V = Various

A = Asian EU = European

US = United States

UNI = Universal