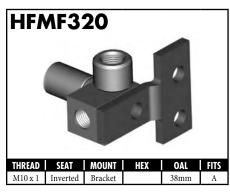

s















































A = Asian EU = European US = United States UNI = Universal V = Various



























#### **IMPERIAL FEMALE FITTINGS**









A = Asian EU = European US = United States UNI = Universal V = Various

#### **IMPERIAL MALE FITTINGS**































#### **IMPERIAL MALE FITTINGS**























A = Asian EU = European US = United States UNI = Universal V = Various

BrakeQuip 37

**Copyright © 2002-2008** 















MOUNI

















A = Asian EU = European

US = United States

UNI = Universal

V = Various































A = Asian EU = European US = United States UNI = Universal V = Various







































































































A = Asian EU = European US = United States UNI = Universal V = Various









































































































**Copyright © 2002-2008** 































































#### **RUBBER HOSE COMPONENTS**



















#### PLASTIC CLIPS

















#### RUBBER BRAKE HOSE & ACCESSORIES

#### **Rubber Brake Hose**





Hose Protector Spring



Fitting Shoulder Clips (PKT 20)



Bracket Retaining Screws (PKT 50)



Insulating Hose Thick (10' Length)



Insulating Hose Thin (50' Length)

#### **Rubber Brake Hose Cutter**





Suits old style cutter

#### STAINLESS STEEL BRAIDED HOSE & ACCESSORIES

Fitting Joint Supports

High Temp Material - Black

High Temp Material - Blue

High T