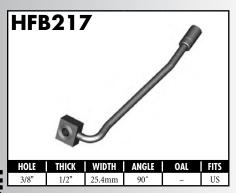

A = Asian EU = European

US = United States

UNI = Universal

**BLOCK STYLE** 

A = Asian EU = European US = United States UNI = Universal V = Various

A = Asian EU = European

US = United States

UNI = Universal