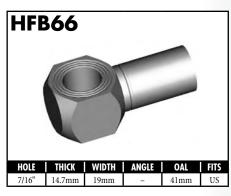

A = Asian EU = European

US = United States

UNI = Universal

**BLOCK STYLE** 

A = Asian EU = European US = United States UNI = Universal V = Various

A = Asian EU = European

US = United States

UNI = Universal