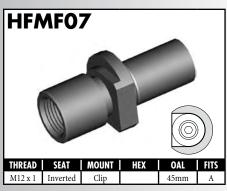

Tube Nuts

| PART NO. | TYPE   | THREAD       | TUBE      |
|----------|--------|--------------|-----------|
| BQ57     | Female | 7/16" x 20NF | 1/4"      |
| BQ72     | Male   | M10 x 1      | 3/16" DIN |
| BQ2577   | Male   | 7/16" x24NS  | 1/4"      |
| BQ2578   | Male   | 1/2" x 20NF  | 5/16"     |
| BQ4276   | Male   | 3/8" x 20BSF | 3/16      |
| BQ4277   | Male   | 7/16" x 20NF | 1/4"      |
| BQ4285   | Male   | 3/8" x 2M4NF | 3/16"     |
| BQ4510   | Male   | M9 x 1       | 3/16"     |
| BQ4511   | Male   | M10 x 1      | 3/16"     |
| BQ4512   | Male   | M10 x 1.25   | 3/16"     |
| BQ4513   | Male   | M12 x 1      | 1/4"      |
| BQ5555   | Male   | 3/8" x 24NF  | 3/16"     |
| BQ5842   | Male   | 7/16" x 24NS | 3/16"     |
| BQ6118   | Male   | 7/16" x 20NF | 3/16"     |
| BQ9174   | Female | M12 x 1      | 3/16"     |
| BQ9175   | Female | M10 x 1      | 3/16"     |
| BQ9176   | Female | 3/8" x 24NF  | 3/16"     |
| BQ9177   | Female | 1/2" x 20NF  | 5/16"     |
| BQ9178   | Female | M12 x 1.5    | 1/4"      |
| BQ9179   | Female | M12 x 1      | 1/4"      |
| BQ9180   | Male   | M12 x 1      | 3/16"     |
| BQ9181   | Male   | 5/8" x 18NF  | 3/8"      |
| BQ9182   | Male   | M12 x 1.5    | 6mm       |
| BQ9183   | Male   | M14 x 1.5    | 6mm       |
| BQ9184   | Male   | 1/2" x 20NF  | 3/16"     |
| BQ9185   | Male   | 9/16" x 18NF | 3/16"     |
| BQ9186   | Male   | 9/16" x 18NF | 1/4"      |
| BQ9187   | Male   | 1/2" x 20NF  | 1/4"      |
| BQ9188   | Male   | M10 x 1.5    | 3/16"     |
| BQ9189   | Male   | M11 x 1.0    | 3/16"     |
| BQ9190   | Male   | M11 x 1.25   | 3/16"     |
| BQ9191   | Male   | M11 x 1.5    | 3/16"     |
| BQ9192   | Male   | M12 x 1.25   | 3/16"     |
| BQ9193   | Male   | M12 x 1.5    | 3/16"     |
| BQ9194   | Male   | M13 x 1.0    | 3/16"     |
| BQ9195   | Male   | M13 x 1.25   | 3/16"     |
| BQ9196   | Male   | M13 x 1.5    | 3/16"     |
| BQ9197   | Male   | M14 x 1.5    | 5/16"     |
| BQ9198   | Male   | M16 x 1.5    | 5/16"     |
| BQ9199   | Male   | M18 x 1.5    | 5/16"     |

#### **FEATURES:**

- Male & Female
- Imperial & Metric Threads
- Various tube sizes
- · Zinc plated for corrosion resistance

Assortment kits available. To order see Part No. **BQ7005 & BQ7006.** 

| PART NO. | TYPE   | THREAD       | Α     | В     | C         |
|----------|--------|--------------|-------|-------|-----------|
| BQ57     | Female | 7/16" x 20NF | 3/8"  | 9/16" | 1/4"      |
| BQ72     | Male   | M10 x 1      | 14mm  | 10mm  | 3/16" DIN |
| BQ2577   | Male   | 7/16" x24NS  | 13mm  | 7/16" | 1/4"      |
| BQ2578   | Male   | 1/2" x 20NF  | 12mm  | 1/2"  | 5/16"     |
| BQ4276   | Male   | 3/8" x 20BSF | 16mm  | 3/8"  | 3/16      |
| BQ4277   | Male   | 7/16" x 20NF | 18mm  | 7/16" | 1/4"      |
| BQ4285   | Male   | 3/8" x 24NF  | 16mm  | 3/8"  | 3/16"     |
| BQ4510   | Male   | M9 x 1       | 14mm  | 10mm  | 3/16"     |
| BQ4511   | Male   | M10 x 1      | 14mm  | 10mm  | 3/16"     |
| BQ4512   | Male   | M10 x 1.25   | 15mm  | 10mm  | 3/16"     |
| BQ4513   | Male   | M12 x 1      | 15mm  | 12mm  | 1/4"      |
| BQ5555   | Male   | 3/8" x 24NF  | 10mm  | 3/8"  | 3/16"     |
| BQ5842   | Male   | 7/16" x 24NS | 10mm  | 7/16" | 3/16"     |
| BQ6118   | Male   | 7/16" x 20NF | 18mm  | 7/16" | 3/16"     |
| BQ9174   | Female | M12 x 1      | 10mm  | 16mm  | 3/16"     |
| BQ9175   | Female | M10 x 1      | 10mm  | 1/2"  | 3/16"     |
| BQ9176   | Female | 3/8" x 24NF  | 10mm  | 1/2"  | 3/16"     |
| BQ9177   | Female | 1/2" x 20NF  | 7/16" | 5/8"  | 5/16"     |
| BQ9178   | Female | M12 x 1.5    | 10mm  | 16mm  | 1/4"      |
| BQ9179   | Female | M12 x 1      | 10mm  | 16mm  | 1/4"      |
| BQ9180   | Male   | M12 x 1      | 15mm  | 12mm  | 3/16"     |
| BQ9181   | Male   | 5/8" x 18NF  | 14mm  | 5/8"  | 3/8"      |
| BQ9182   | Male   | M12 x 1.5    | 13mm  | 12mm  | 6mm       |
| BQ9183   | Male   | M14 x 1.5    | 15mm  | 14mm  | 6mm       |
| BQ9184   | Male   | 1/2" x 20NF  | 13mm  | 1/2"  | 3/16"     |
| BQ9185   | Male   | 9/16" x 18NF | 14mm  | 9/16" | 3/16"     |
| BQ9186   | Male   | 9/16" x 18NF | 14mm  | 9/16" | 1/4"      |
| BQ9187   | Male   | 1/2" x 20NF  | 14mm  | 1/2"  | 1/4"      |
| BQ9188   | Male   | M10 x 1.5    | 15mm  | 10mm  | 3/16"     |
| BQ9189   | Male   | M11 x 1.0    | 15mm  | 11mm  | 3/16"     |
| BQ9190   | Male   | M11 x 1.25   | 15mm  | 11mm  | 3/16"     |
| BQ9191   | Male   | M11 x 1.5    | 15mm  | 11mm  | 3/16"     |
| BQ9192   | Male   | M12 x 1.25   | 15mm  | 12mm  | 3/16"     |
| BQ9193   | Male   | M12 x 1.5    | 15mm  | 12mm  | 3/16"     |
| BQ9194   | Male   | M13 x 1.0    | 15mm  | 13mm  | 3/16"     |
| BQ9195   | Male   | M13 x 1.25   | 15mm  | 13mm  | 3/16"     |
| BQ9196   | Male   | M13 x 1.5    | 15mm  | 13mm  | 3/16"     |
| BQ9197   | Male   | M14 x 1.5    | 15mm  | 14mm  | 5/16"     |
| BQ9198   | Male   | M16 x 1.5    | 16mm  | 16mm  | 5/16"     |
| BQ9199   | Male   | M18 x 1.5    | 16mm  | 18mm  | 5/16"     |