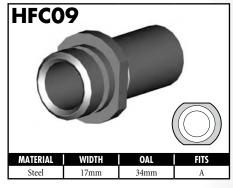

A = Asian EU = European

US = United States

UNI = Universal

**BLOCK STYLE** 

A = Asian EU = European US = United States UNI = Universal V = Various

A = Asian EU = European

US = United States

UNI = Universal