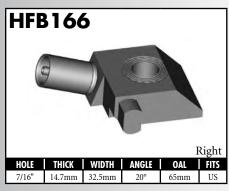

# **CENTER SUPPORT FITTINGS**

US = United States

UNI = Universal

# **CENTER SUPPORT FITTINGS**

A = Asian EU = European US = United States UNI = Universal V = Vario

A = Asian EU = European US = United States UNI = Universal V = Various

A = Asian EU = European US = United States UNI = Universal V = Various