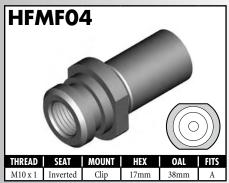

#### **IMPERIAL FEMALE FITTINGS**

A = Asian EU = European US = United States UNI = Universal V = Various