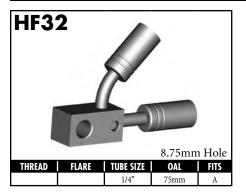

# **CENTER SUPPORT FITTINGS**

US = United States

UNI = Universal

# **CENTER SUPPORT FITTINGS**

A = Asian EU = European US = United States UNI = Universal V = Vario

A = Asian EU = European US = United States UNI = Universal V = Various

A = Asian EU = European US = United States UNI = Universal V = Various