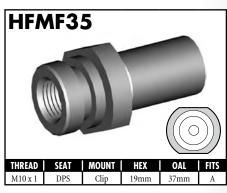

#### **IMPERIAL FEMALE FITTINGS**

A = Asian EU = European US = United States UNI = Universal V = Various