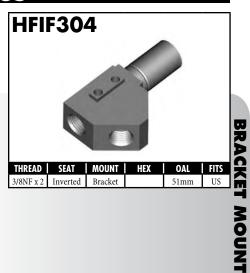

#### **IMPERIAL FEMALE FITTINGS**

A = Asian EU = European US = United States UNI = Universal V = Various