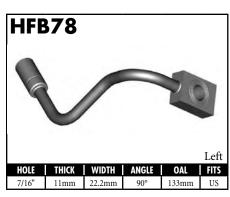

A = Asian EU = European

US = United States

UNI = Universal

**BLOCK STYLE** 

A = Asian EU = European US = United States UNI = Universal V = Various

A = Asian EU = European

US = United States

UNI = Universal