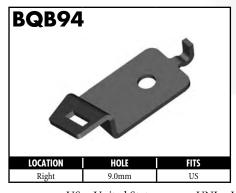

A = Asian EU = European US = United States UNI = Universal V = Various

#### **IMPERIAL MALE FITTINGS**































#### **IMPERIAL MALE FITTINGS**























A = Asian EU = European US = United States UNI = Universal V = Various

BrakeQuip 37

**Copyright © 2002-2008** 















MOUNI

















A = Asian EU = European

US = United States

UNI = Universal

V = Various































A = Asian EU = European US = United States UNI = Universal V = Various







































































































A = Asian EU = European US = United States UNI = Universal V = Various









































































































**Copyright © 2002-2008** 































































#### **RUBBER HOSE COMPONENTS**



















#### PLASTIC CLIPS

















#### RUBBER BRAKE HOSE & ACCESSORIES

#### **Rubber Brake Hose**





Hose Protector Spring



Fitting Shoulder Clips (PKT 20)



Bracket Retaining Screws (PKT 50)



Insulating Hose Thick (10' Length)



Insulating Hose Thin (50' Length)

#### **Rubber Brake Hose Cutter**





Suits old style cutter

#### STAINLESS STEEL BRAIDED HOSE & ACCESSORIES

Fitting Joint Supports

High Temp Material - Black

High Temp Material - Blue

High Temp Material - Green High Temp Material - Grey

High Temp Material - Red

Aluminum (Off Road Use Only)

BQ15BK

BQ15BL

BQ15GR

BQ15GY

BQ15RD

**BQ16** 





#### Stainless Steel Br