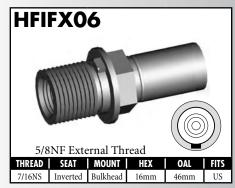

#### **IMPERIAL FEMALE FITTINGS**

A = Asian EU = European US = United States UNI = Universal V = Various