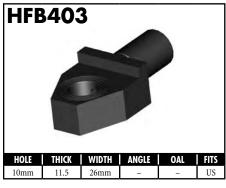

A = Asian EU = European

US = United States

UNI = Universal

**BLOCK STYLE** 

A = Asian EU = European US = United States UNI = Universal V = Various

A = Asian EU = European

US = United States

UNI = Universal