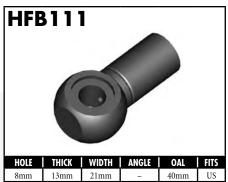

# **CENTER SUPPORT FITTINGS**

US = United States

UNI = Universal

# **CENTER SUPPORT FITTINGS**

A = Asian EU = European US = United States UNI = Universal V = Vario

A = Asian EU = European US = United States UNI = Universal V = Various

A = Asian EU = European US = United States UNI = Universal V = Various