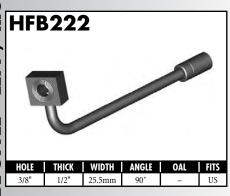

A = Asian EU = European

US = United States

UNI = Universal

**BLOCK STYLE** 

A = Asian EU = European US = United States UNI = Universal V = Various

A = Asian EU = European

US = United States

UNI = Universal