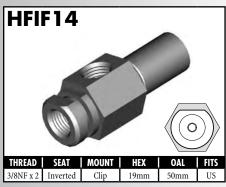

#### **IMPERIAL FEMALE FITTINGS**

A = Asian EU = European US = United States UNI = Universal V = Various