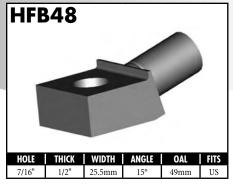

A = Asian EU = European

US = United States

UNI = Universal

**BLOCK STYLE** 

A = Asian EU = European US = United States UNI = Universal V = Various

A = Asian EU = European

US = United States

UNI = Universal