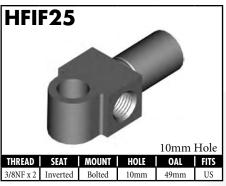

#### **IMPERIAL FEMALE FITTINGS**

A = Asian EU = European US = United States UNI = Universal V = Various