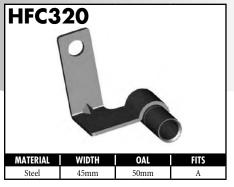

#### **Double Flaring Tool:**

- Creates single and double flares on tube sizes 3/16"
  - 1/4" 5/16" 3/8" 1/2" 6mm 8mm 10mm
  - 12mm and the special 4.75mm DIN single flares found on European vehicles
- Punch turrets has OP-1 and OP-2 punches positioned side by side for efficiency
- Produces flares in a matter of seconds
- Provides the convenience and efficiency of lever cam operation
- Features automatic punch extraction
- Screw clamp for accurate die alignment

**DIN Flare** 

• Comes in a rugged plastic case

**BQ27008** 

#### Die & Punch Guide