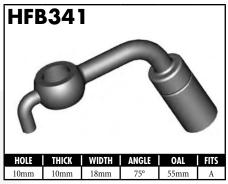

A = Asian EU = European US = United States UNI = Universal

A = Asian EU = European

US = United States

UNI = Universal

A = Asian EU = European US = United States UNI = Universal V = Various

**BrakeQuip** 

11