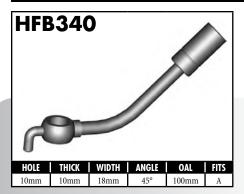

A = Asian EU = European US = United States UNI = Universal

A = Asian EU = European

US = United States

UNI = Universal

A = Asian EU = European US = United States UNI = Universal V = Various

**BrakeQuip** 

11