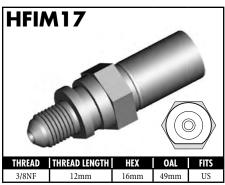

#### **IMPERIAL MALE FITTINGS**

#### **IMPERIAL MALE FITTINGS**

A = Asian EU = European US = United States UNI = Universal V = Various

BrakeQuip 37

**Copyright © 2002-2008** 

MOUNI

A = Asian EU = European

US = United States

UNI = Universal