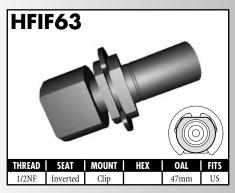

#### **IMPERIAL MALE FITTINGS**

#### **IMPERIAL MALE FITTINGS**

A = Asian EU = European US = United States UNI = Universal V = Various

BrakeQuip 37

**Copyright © 2002-2008** 

MOUNI

A = Asian EU = European

US = United States

UNI = Universal