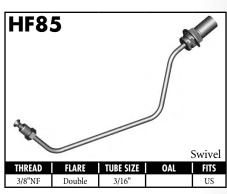

versal                     | Promotional Material                       |
| Rubber Hose Components51      |                                            |

**CAUTION:** Illustrations shown in this reference guide may vary slightly in detail from actual parts due to manufacturer's tolerances and design differences. Note: Illustrations not to scale.

#### **DISCLAIMER NOTICE**

The illustrations and data contained in this illustrated reference guide are intended as an aid in identifying the various products and have been obtained and developed from the specifications and information available. Although BrakeQuip believes that such illustrations and data are correct, errors may exist and further verification on the part of the user may be necessary.















































































**BrakeQuip** 



4

V = Various

UNI = Universal

























**Copyright © 2002-2008** 

COMPRESSION





A = Asian EU = European US = United States UNI = Universal V = Various











































V = Various

A = Asian EU = European US = United States UNI = Universal





















































A = Asian EU = European

US = United States

UNI = Universal































A = Asian EU = European US = United States UNI = Universal V = Various















**BrakeQuip** 





11





























































A = Asian EU = European

US = United States

UNI = Universal















**BLOCK STYLE** 

















A = Asian EU = European US = United