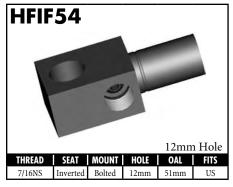

# **CENTER SUPPORT FITTINGS**

US = United States

UNI = Universal

# **CENTER SUPPORT FITTINGS**

A = Asian EU = European US = United States UNI = Universal V = Vario

A = Asian EU = European US = United States UNI = Universal V = Various

A = Asian EU = European US = United States UNI = Universal V = Various