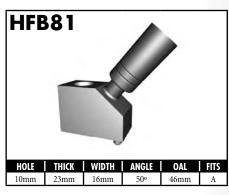

A = Asian EU = European

US = United States

UNI = Universal

**BLOCK STYLE** 

A = Asian EU = European US = United States UNI = Universal V = Various

A = Asian EU = European

US = United States

UNI = Universal