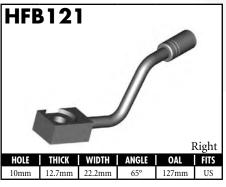

A = Asian EU = European

US = United States

UNI = Universal

**BLOCK STYLE** 

A = Asian EU = European US = United States UNI = Universal V = Various

A = Asian EU = European

US = United States

UNI = Universal