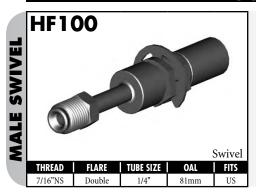

#### **IMPERIAL MALE FITTINGS**

#### **IMPERIAL MALE FITTINGS**

A = Asian EU = European US = United States UNI = Universal V = Various

BrakeQuip 37

**Copyright © 2002-2008** 

MOUNI

A = Asian EU = European

US = United States

UNI = Universal