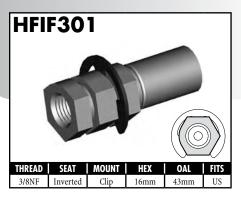

#### **IMPERIAL FEMALE FITTINGS**

A = Asian EU = European US = United States UNI = Universal V = Various