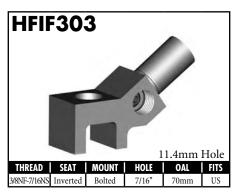

#### **IMPERIAL FEMALE FITTINGS**

A = Asian EU = European US = United States UNI = Universal V = Various