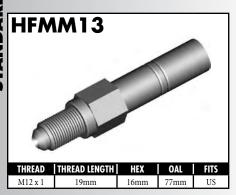

I = Universal V = Various



























#### **IMPERIAL FEMALE FITTINGS**









A = Asian EU = European US = United States UNI = Universal V = Various

#### **IMPERIAL MALE FITTINGS**































#### **IMPERIAL MALE FITTINGS**























A = Asian EU = European US = United States UNI = Universal V = Various

BrakeQuip 37

**Copyright © 2002-2008** 















MOUNI

















A = Asian EU = European

US = United States

UNI = Universal

V = Various































A = Asian EU = European US = United States UNI = Universal V = Various







































































































A = Asian EU = European US = United States UNI = Universal V = Various









































































































**Copyright © 2002-2008** 































































#### **RUBBER HOSE COMPONENTS**



















#### PLASTIC CLIPS

















#### RUBBER BRAKE HOSE & ACCESSORIES

#### **Rubber Brake Hose**





Hose Protector Spring



Fitting Shoulder Clips (PKT 20)



Bracket Retaining Screws (PKT 50)



Insulating Hose Thick (10' Length)



Insulating Hose Thin (50' Length)

#### **Rubber Brake Hose Cutter**





Suits old style cutter

#### STAINLESS STEEL BRAIDED HOSE & ACCESSORIES

Fitting Joint Supports

High Temp Material - Black

High Temp Material - Blue

High Temp Material - Green High Temp Material - Grey

High Temp Material - Red

Aluminum (Off Road U