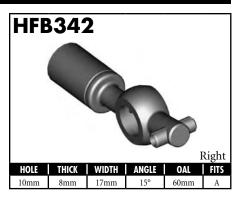

# **CENTER SUPPORT FITTINGS**

US = United States

UNI = Universal

# **CENTER SUPPORT FITTINGS**

A = Asian EU = European US = United States UNI = Universal V = Vario

A = Asian EU = European US = United States UNI = Universal V = Various

A = Asian EU = European US = United States UNI = Universal V = Various