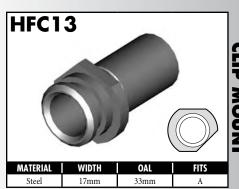

#### **IMPERIAL MALE FITTINGS**

#### **IMPERIAL MALE FITTINGS**

A = Asian EU = European US = United States UNI = Universal V = Various

BrakeQuip 37

**Copyright © 2002-2008** 

MOUNI

A = Asian EU = European

US = United States

UNI = Universal