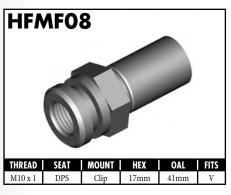

Tube Nuts

| PART NO. | TYPE   | THREAD       | TUBE      |
|----------|--------|--------------|-----------|
| BQ57     | Female | 7/16" x 20NF | 1/4"      |
| BQ72     | Male   | M10 x 1      | 3/16" DIN |
| BQ2577   | Male   | 7/16" x24NS  | 1/4"      |
| BQ2578   | Male   | 1/2" x 20NF  | 5/16"     |
| BQ4276   | Male   | 3/8" x 20BSF | 3/16      |
| BQ4277   | Male   | 7/16" x 20NF | 1/4"      |
| BQ4285   | Male   | 3/8" x 2M4NF | 3/16"     |
| BQ4510   | Male   | M9 x 1       | 3/16"     |
| BQ4511   | Male   | M10 x 1      | 3/16"     |
| BQ4512   | Male   | M10 x 1.25   | 3/16"     |
| BQ4513   | Male   | M12 x 1      | 1/4"      |
| BQ5555   | Male   | 3/8" x 24NF  | 3/16"     |
| BQ5842   | Male   | 7/16" x 24NS | 3/16"     |
| BQ6118   | Male   | 7/16" x 20NF | 3/16"     |
| BQ9174   | Female | M12 x 1      | 3/16"     |
| BQ9175   | Female | M10 x 1      | 3/16"     |
| BQ9176   | Female | 3/8" x 24NF  | 3/16"     |
| BQ9177   | Female | 1/2" x 20NF  | 5/16"     |
| BQ9178   | Female | M12 x 1.5    | 1/4"      |
| BQ9179   | Female | M12 x 1      | 1/4"      |
| BQ9180   | Male   | M12 x 1      | 3/16"     |
| BQ9181   | Male   | 5/8" x 18NF  | 3/8"      |
| BQ9182   | Male   | M12 x 1.5    | 6mm       |
| BQ9183   | Male   | M14 x 1.5    | 6mm       |
| BQ9184   | Male   | 1/2" x 20NF  | 3/16"     |
| BQ9185   | Male   | 9/16" x 18NF | 3/16"     |
| BQ9186   | Male   | 9/16" x 18NF | 1/4"      |
| BQ9187   | Male   | 1/2" x 20NF  | 1/4"      |
| BQ9188   | Male   | M10 x 1.5    | 3/16"     |
| BQ9189   | Male   | M11 x 1.0    | 3/16"     |
| BQ9190   | Male   | M11 x 1.25   | 3/16"     |
| BQ9191   | Male   | M11 x 1.5    | 3/16"     |
| BQ9192   | Male   | M12 x 1.25   | 3/16"     |
| BQ9193   | Male   | M12 x 1.5    | 3/16"     |
| BQ9194   | Male   | M13 x 1.0    | 3/16"     |
| BQ9195   | Male   | M13 x 1.25   | 3/16"     |
| BQ9196   | Male   | M13 x 1.5    | 3/16"     |
| BQ9197   | Male   | M14 x 1.5    | 5/16"     |
| BQ9198   | Male   | M16 x 1.5    | 5/16"     |
| BQ9199   | Male   | M18 x 1.5    | 5/16"     |

#### **FEATURES:**

- Male & Female
- Imperial & Metric Threads
- Various tube sizes
- · Zinc plated for corrosion resistance

Assortment kits available. To order see Part No. **BQ7005 & BQ7006.** 

| PART NO. | TYPE   | THREAD       | Α     | В     | C         |
|----------|--------|--------------|-------|-------|-----------|
| BQ57     | Female | 7/16" x 20NF | 3/8"  | 9/16" | 1/4"      |
| BQ72     | Male   | M10 x 1      | 14mm  | 10mm  | 3/16" DIN |
| BQ2577   | Male   | 7/16" x24NS  | 13mm  | 7/16" | 1/4"      |
| BQ2578   | Male   | 1/2" x 20NF  | 12mm  | 1/2"  | 5/16"     |
| BQ4276   | Male   | 3/8" x 20BSF | 16mm  | 3/8"  | 3/16      |
| BQ4277   | Male   | 7/16" x 20NF | 18mm  | 7/16" | 1/4"      |
| BQ4285   | Male   | 3/8" x 24NF  | 16mm  | 3/8"  | 3/16"     |
| BQ4510   | Male   | M9 x 1       | 14mm  | 10mm  | 3/16"     |
| BQ4511   | Male   | M10 x 1      | 14mm  | 10mm  | 3/16"     |
| BQ4512   | Male   | M10 x 1.25   | 15mm  | 10mm  | 3/16"     |
| BQ4513   | Male   | M12 x 1      | 15mm  | 12mm  | 1/4"      |
| BQ5555   | Male   | 3/8" x 24NF  | 10mm  | 3/8"  | 3/16"     |
| BQ5842   | Male   | 7/16" x 24NS | 10mm  | 7/16" | 3/16"     |
| BQ6118   | Male   | 7/16" x 20NF | 18mm  | 7/16" | 3/16"     |
| BQ9174   | Female | M12 x 1      | 10mm  | 16mm  | 3/16"     |
| BQ9175   | Female | M10 x 1      | 10mm  | 1/2"  | 3/16"     |
| BQ9176   | Female | 3/8" x 24NF  | 10mm  | 1/2"  | 3/16"     |
| BQ9177   | Female | 1/2" x 20NF  | 7/16" | 5/8"  | 5/16"     |
| BQ9178   | Female | M12 x 1.5    | 10mm  | 16mm  | 1/4"      |
| BQ9179   | Female | M12 x 1      | 10mm  | 16mm  | 1/4"      |
| BQ9180   | Male   | M12 x 1      | 15mm  | 12mm  | 3/16"     |
| BQ9181   | Male   | 5/8" x 18NF  | 14mm  | 5/8"  | 3/8"      |
| BQ9182   | Male   | M12 x 1.5    | 13mm  | 12mm  | 6mm       |
| BQ9183   | Male   | M14 x 1.5    | 15mm  | 14mm  | 6mm       |
| BQ9184   | Male   | 1/2" x 20NF  | 13mm  | 1/2"  | 3/16"     |
| BQ9185   | Male   | 9/16" x 18NF | 14mm  | 9/16" | 3/16"     |
| BQ9186   | Male   | 9/16" x 18NF | 14mm  | 9/16" | 1/4"      |
| BQ9187   | Male   | 1/2" x 20NF  | 14mm  | 1/2"  | 1/4"      |
| BQ9188   | Male   | M10 x 1.5    | 15mm  | 10mm  | 3/16"     |
| BQ9189   | Male   | M11 x 1.0    | 15mm  | 11mm  | 3/16"     |
| BQ9190   | Male   | M11 x 1.25   | 15mm  | 11mm  | 3/16"     |
| BQ9191   | Male   | M11 x 1.5    | 15mm  | 11mm  | 3/16"     |
| BQ9192   | Male   | M12 x 1.25   | 15mm  | 12mm  | 3/16"     |
| BQ9193   | Male   | M12 x 1.5    | 15mm  | 12mm  | 3/16"     |
| BQ9194   | Male   | M13 x 1.0    | 15mm  | 13mm  | 3/16"     |
| BQ9195   | Male   | M13 x 1.25   | 15mm  | 13mm  | 3/16"     |
| BQ9196   | Male   | M13 x 1.5    | 15mm  | 13mm  | 3/16"     |
| BQ9197   | Male   | M14 x 1.5    | 15mm  | 14mm  | 5/16"     |
| BQ9198   | Male   | M16 x 1.5    | 16mm  | 16mm  | 5/16"     |
| BQ9199   | Male   | M18 x 1.5    | 16mm  | 18mm  | 5/16"     |