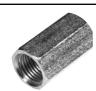

#### FEMALE TUBE JOINERS

| PART NO. | THREAD       | SEAT TYPE | A      | В      |
|----------|--------------|-----------|--------|--------|
| BQ110    | 3/8" x 24NF  | X         | 1/2"   | 22.2mm |
| BQ111    | 7/16" x 24NS | X         | 9/16"  | 25.0mm |
| BQ112    | 1/2" x 20NF  | X         | 5/8"   | 25.0mm |
| BQ113    | 5/8" x 18NF  | X         | 3/4"   | 29.0mm |
| BQ114    | M10 x 1      | Y         | 13.0mm | 29.0mm |
| BQ115    | 3/8" x 24NF  | Y         | 1/2"   | 29.0mm |
| BQ116    | M12 x 1      | X         | 5/8"   | 25.0mm |
| BQ117    | M10 x 1      | X         | 13mm   | 22mm   |

#### Female Tube Joiners

The recommended way to legally join two tubes together. BrakeQuip tube joiners allow you to join tubes professionally & safely.

#### **FEATURES**

- Imperial & Metric Threads
- Inverted seat & drill point seats available
- Zinc plated for corrosion resistance

Assortment kit available. To order see Part No. **BQ7009**.