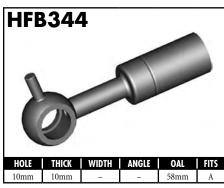

# **CENTER SUPPORT FITTINGS**

US = United States

UNI = Universal

# **CENTER SUPPORT FITTINGS**

A = Asian EU = European US = United States UNI = Universal V = Vario

A = Asian EU = European US = United States UNI = Universal V = Various

A = Asian EU = European US = United States UNI = Universal V = Various