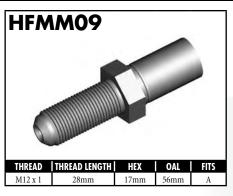

#### **IMPERIAL MALE FITTINGS**

#### **IMPERIAL MALE FITTINGS**

A = Asian EU = European US = United States UNI = Universal V = Various

BrakeQuip 37

**Copyright © 2002-2008** 

MOUNI

A = Asian EU = European

US = United States

UNI = Universal