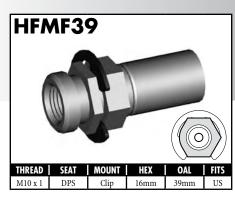

#### **IMPERIAL FEMALE FITTINGS**

A = Asian EU = European US = United States UNI = Universal V = Various