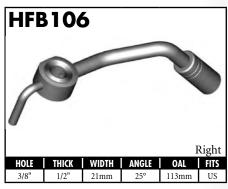

A = Asian EU = European US = United States UNI = Universal

A = Asian EU = European

US = United States

UNI = Universal

A = Asian EU = European US = United States UNI = Universal V = Various

**BrakeQuip** 

11