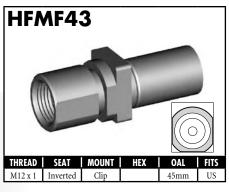

#### **IMPERIAL MALE FITTINGS**

#### **IMPERIAL MALE FITTINGS**

A = Asian EU = European US = United States UNI = Universal V = Various

BrakeQuip 37

**Copyright © 2002-2008** 

MOUNI

A = Asian EU = European

US = United States

UNI = Universal