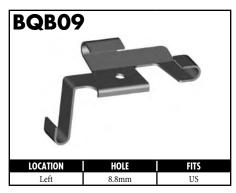

States UNI = Universal V = Various

#### **IMPERIAL MALE FITTINGS**































#### **IMPERIAL MALE FITTINGS**























A = Asian EU = European US = United States UNI = Universal V = Various

BrakeQuip 37

**Copyright © 2002-2008** 















MOUNI

















A = Asian EU = European

US = United States

UNI = Universal

V = Various































A = Asian EU = European US = United States UNI = Universal V = Various







































































































A = Asian EU = European US = United States UNI = Universal V = Various









































































































**Copyright © 2002-2008** 































































#### **RUBBER HOSE COMPONENTS**



















#### PLASTIC CLIPS

















#### RUBBER BRAKE HOSE & ACCESSORIES

#### **Rubber Brake Hose**





Hose Protector Spring



Fitting Shoulder Clips (PKT 20)



Bracket Retaining Screws (PKT 50)



Insulating Hose Thick (10' Length)



Insulating Hose Thin (50' Length)

#### **Rubber Brake Hose Cutter**





Suits old style cutter

#### STAINLESS STEEL BRAIDED HOSE & ACCESSORIES

Fitting Joint Supports

High Temp Material - Black

High Temp Material - Blue

High Temp Material - Green High Temp Material - Grey

High Temp Material - Red

Aluminum (Off Road Use Only)

BQ15BK

BQ15BL

BQ15GR

BQ15GY

BQ15RD

**BQ16** 





#### Stainless Steel Braided Brake Hose

| DI UKC I 103C |