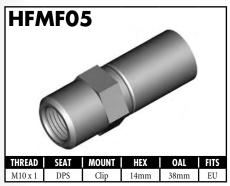

#### **IMPERIAL FEMALE FITTINGS**

A = Asian EU = European US = United States UNI = Universal V = Various