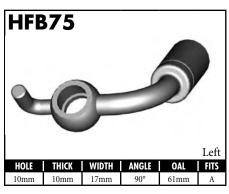

# **CENTER SUPPORT FITTINGS**

US = United States

UNI = Universal

# **CENTER SUPPORT FITTINGS**

A = Asian EU = European US = United States UNI = Universal V = Vario

A = Asian EU = European US = United States UNI = Universal V = Various

A = Asian EU = European US = United States UNI = Universal V = Various