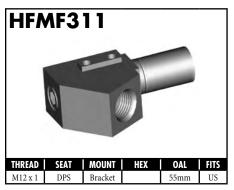

l V = Various















































A = Asian EU = European US = United States UNI = Universal V = Various



























#### **IMPERIAL FEMALE FITTINGS**









A = Asian EU = European US = United States UNI = Universal V = Various

#### **IMPERIAL MALE FITTINGS**































#### **IMPERIAL MALE FITTINGS**























A = Asian EU = European US = United States UNI = Universal V = Various

BrakeQuip 37

**Copyright © 2002-2008** 















MOUNI

















A = Asian EU = European

US = United States

UNI = Universal

V = Various































A = Asian EU = European US = United States UNI = Universal V = Various







































































































A = Asian EU = European US = United States UNI = Universal V = Various









































































































**Copyright © 2002-2008** 































































#### **RUBBER HOSE COMPONENTS**



















#### PLASTIC CLIPS

















#### RUBBER BRAKE HOSE & ACCESSORIES

#### **Rubber Brake Hose**





Hose Protector Spring



Fitting Shoulder Clips (PKT 20)



Bracket Retaining Screws (PKT 50)



Insulating Hose Thick (10' Length)



Insulating Hose Thin (50' Length)

#### **Rubber Brake Hose Cutter**





Suits old style cutter

#### STAINLESS STEEL BRAIDED HOSE & ACCESSORIES

Fitting Joint Supports

High Temp Material - Black

High Temp Material -