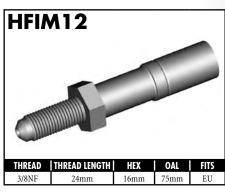

#### **IMPERIAL FEMALE FITTINGS**

A = Asian EU = European US = United States UNI = Universal V = Various