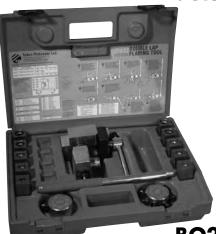

#### **Fastest Flaring Tool in the West**

#### **Double Flaring Tool:**

- Creates single and double flares on tube sizes 3/16"
  - 1/4" 5/16" 3/8" 1/2" 6mm 8mm 10mm
  - 12mm and the special 4.75mm DIN single flares found on European vehicles
- Punch turrets has OP-1 and OP-2 punches positioned side by side for efficiency
- Produces flares in a matter of seconds
- Provides the convenience and efficiency of lever cam operation
- Features automatic punch extraction
- Screw clamp for accurate die alignment

**DIN Flare** 

• Comes in a rugged plastic case

**BQ27008** 