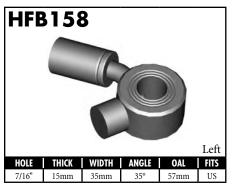

#### **IMPERIAL FEMALE FITTINGS**

A = Asian EU = European US = United States UNI = Universal V = Various