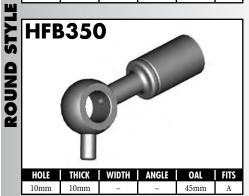

A = Asian EU = European US = United States UNI = Universal

A = Asian EU = European

US = United States

UNI = Universal

A = Asian EU = European US = United States UNI = Universal V = Various

**BrakeQuip** 

11