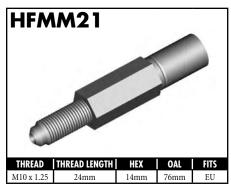

s



























#### **IMPERIAL FEMALE FITTINGS**









A = Asian EU = European US = United States UNI = Universal V = Various

#### **IMPERIAL MALE FITTINGS**































#### **IMPERIAL MALE FITTINGS**























A = Asian EU = European US = United States UNI = Universal V = Various

BrakeQuip 37

**Copyright © 2002-2008** 















MOUNI

















A = Asian EU = European

US = United States

UNI = Universal

V = Various































A = Asian EU = European US = United States UNI = Universal V = Various







































































































A = Asian EU = European US = United States UNI = Universal V = Various









































































































**Copyright © 2002-2008** 































































#### **RUBBER HOSE COMPONENTS**



















#### PLASTIC CLIPS

















#### RUBBER BRAKE HOSE & ACCESSORIES

#### **Rubber Brake Hose**





Hose Protector Spring



Fitting Shoulder Clips (PKT 20)



Bracket Retaining Screws (PKT 50)



Insulating Hose Thick (10' Length)



Insulating Hose Thin (50' Length)

#### **Rubber Brake Hose Cutter**





Suits old style cutter

#### STAINLESS STEEL BRAIDED HOSE & ACCESSORIES

Fitting Joint Supports

High Temp Material - Black

High Temp Material - Blue

High Temp Material - Green High Temp Material - Grey

High Temp Material - Red

Aluminum (Off Road Use Only)

BQ15BK

BQ15BL