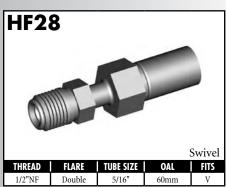

#### **Polished Stainless Steel Fittings**

Complete your brake plumbing job with stainless steel fittings for non-rusting durability. Polished finish for the chrome like look.

| PART NO.             | DESCRIPTION                                                         |
|----------------------|---------------------------------------------------------------------|
| BQ56ASS              | 3 Way Tube Tee - 3/8" x 24NF - 5/16" mount hole                     |
| BQ111SS              | Female Tube Ioiner - 7/16" x 24NS                                   |
| BQ2577SS             | Tube Nut Male (7/16" x 24NS - 1/4")                                 |
| BQ3052SS             | Brake Hose Retaining Clip                                           |
| BQ4511SS             | Tube Nut Male (M10 x 1 - 3/16")                                     |
| BQ451135             | Tube Nut Male (M10 x 1 - 3/16 )  Tube Nut Male (M12 x 1 - 1/4")     |
| BQ5555SS             | Tube Nut Male (M12 x 1 - 1/4 )  Tube Nut Male (3/8" x 24NF - 3/16") |
| BQ533333             | ` '                                                                 |
| BQ364233<br>BQ8093SS | Tube Nut Male (7/16" x 24NS - 3/16") Banjo Bolt - 3/8" x 24NF x 1"L |
|                      |                                                                     |
| BQ809555             | Banjo Bolt - M10 x 1 x 1"L                                          |
| BQ8099SS             | Banjo Bolt - M10 x 1.25 x 1"L                                       |
| HF01SS               | Fitting - Lifesaver - 3/16" Countersink                             |
| HF06SS               | Fitting - Male Swivel Nut 7/16" x 24NS (90°)                        |
| HF07SS               | Fitting - Male Swivel Nut 7/16" x 24NS (45°)                        |
| HF09SS               | Fitting - Female Swivel Nut 3/8" x 24NF (Straight)                  |
| HF10SS               | Fitting - Female Swivel Nut 3/8" x 24NF (45°)                       |
| HF11SS               | Fitting - Female Swivel Nut 3/8" x 24NF (90°)                       |
| HF12SS               | Fitting - Female Swivel Nut 7/16" x 20NF (Straight)                 |
| HF13SS               | Fitting - Female Swivel Nut 7/16" x 20NF (45°)                      |
| HF14SS               | Fitting - Female Swivel Nut 7/16" x 20NF (90°)                      |
| HF15SS               | Fitting - Male Swivel Nut 7/16" x 24NS                              |
| HF16SS               | Fitting - Male Swivel Nut 3/8" x 24NF                               |
| HF17SS               | Fitting - Male Swivel Nut 3/8" x 24NF (90°)                         |
| HF30SS               | Fitting - 3/16" Compression                                         |
| HF31SS               | Fitting - 1/4" Compression                                          |
| HF33SS               | Fitting - Male Swivel Nut 3/8" x 24NF (45°)                         |
| HFB09SS              | Fitting - Banjo 10 x 10mm                                           |
| HFB34SS              | Fitting - Banjo 10 x 8mm (Extra long Neck)                          |
| HFB37SS              | Fitting - Banjo 10 x 10mm (Extra long Neck)                         |
| HFIF01SS             | Fitting - Female 3/8" x 24NF                                        |
| HFIF02SS             | Fitting - Female 7/16" x 24NS                                       |
| HFIM01SS             | Fitting - Male 3/8" x 24NF Short                                    |
| HFIM03SS             | Fitting - Male 7/16" x 20NF Short                                   |
| HFIM19SS             | Fitting - Male 1/8" x 27NPTF                                        |
| HFMF04SS             | Fitting - Female M10 x 1 (17mm Flats)                               |
| HFMM06SS             | Fitting - Male M10 x 1 (Short)                                      |