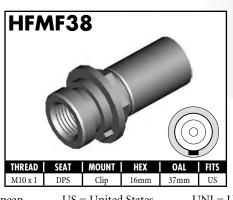

#### **IMPERIAL FEMALE FITTINGS**

A = Asian EU = European US = United States UNI = Universal V = Various