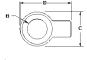

# **CENTER SUPPORT FITTINGS**

US = United States

UNI = Universal

# **CENTER SUPPORT FITTINGS**

A = Asian EU = European US = United States UNI = Universal V = Vario

A = Asian EU = European US = United States UNI = Universal V = Various

A = Asian EU = European US = United States UNI = Universal V = Various