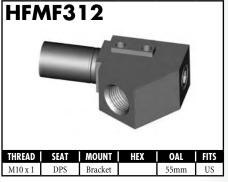

V = Various















































A = Asian EU = European US = United States UNI = Universal V = Various



























#### **IMPERIAL FEMALE FITTINGS**









A = Asian EU = European US = United States UNI = Universal V = Various

#### **IMPERIAL MALE FITTINGS**































#### **IMPERIAL MALE FITTINGS**























A = Asian EU = European US = United States UNI = Universal V = Various

BrakeQuip 37

**Copyright © 2002-2008** 















MOUNI

















A = Asian EU = European

US = United States

UNI = Universal

V = Various































A = Asian EU = European US = United States UNI = Universal V = Various







































































































A = Asian EU = European US = United States UNI = Universal V = Various









































































































**Copyright © 2002-2008** 































































#### **RUBBER HOSE COMPONENTS**



















#### PLASTIC CLIPS

















#### RUBBER BRAKE HOSE & ACCESSORIES

#### **Rubber Brake Hose**





Hose Protector Spring



Fitting Shoulder Clips (PKT 20)



Bracket Retaining Screws (PKT 50)



Insulating Hose Thick (10' Length)



Insulating Hose Thin (50' Length)

#### **Rubber Brake Hose Cutter**





Suits old style cutter

#### STAINLESS STEEL BRAIDED HOSE & ACCESSORIES

Fitting Joint Supports

High Temp Material - Black

High Temp Material - Bl