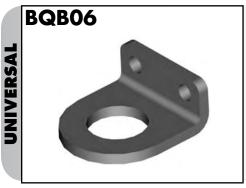

#### **BQB06**

#### **Universal Mounting Bracket**

Universal hole size allows most brake hoses to be securely mounted. Bracket can be screwed on, riveted or welded to frame. Rounded finish for professional looks.