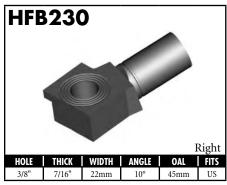

#### **IMPERIAL FEMALE FITTINGS**

A = Asian EU = European US = United States UNI = Universal V = Various

#### **IMPERIAL MALE FITTINGS**

#### **IMPERIAL MALE FITTINGS**

A = Asian EU = European US = United States UNI = Universal V = Various

BrakeQuip 37

**Copyright © 2002-2008** 

MOUNI

A = Asian EU = European

US = United States

UNI = Universal