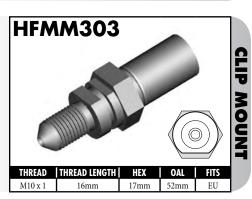

#### **IMPERIAL MALE FITTINGS**

A = Asian EU = European US = United States UNI = Universal V = Various

BrakeQuip 37

**Copyright © 2002-2008** 

MOUNI

A = Asian EU = European

US = United States

UNI = Universal