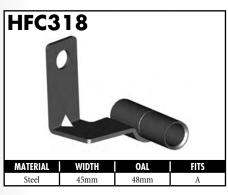

# **CENTER SUPPORT FITTINGS**

US = United States

UNI = Universal

# **CENTER SUPPORT FITTINGS**

A = Asian EU = European US = United States UNI = Universal V = Vario

A = Asian EU = European US = United States UNI = Universal V = Various

A = Asian EU = European US = United States UNI = Universal V = Various