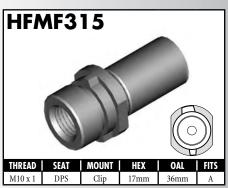

#### **IMPERIAL FEMALE FITTINGS**

A = Asian EU = European US = United States UNI = Universal V = Various