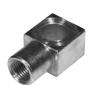

#### **Weld On Fitting**

The ultimate problem solver for connecting metal tube to hose.

#### FEATURES:

- Universal countersink hole for 3/16" & 1/4" tube sizes
- Popular No. 3 JIC take off point

#### **BQ7812**

#### Three-way Tee with bracket

- 3/8 x 24NF x 3 (Inverted Seat)
- Locating bracket avoids twisting