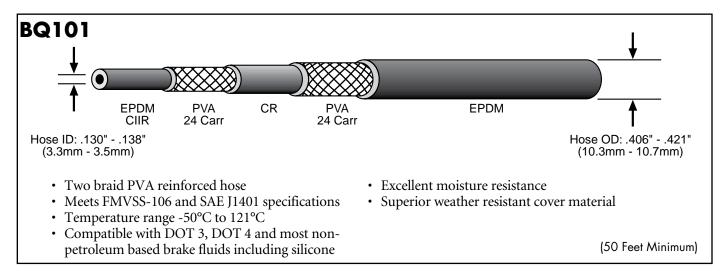

#### RUBBER BRAKE HOSE & ACCESSORIES

#### **Rubber Brake Hose**

Hose Protector Spring

Fitting Shoulder Clips (PKT 20)

Bracket Retaining Screws (PKT 50)

Insulating Hose Thick (10' Length)

Insulating Hose Thin (50' Length)