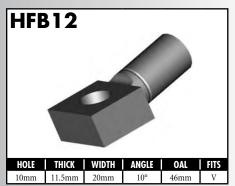

A = Asian EU = European

US = United States

UNI = Universal

**BLOCK STYLE** 

A = Asian EU = European US = United States UNI = Universal V = Various

A = Asian EU = European

US = United States

UNI = Universal