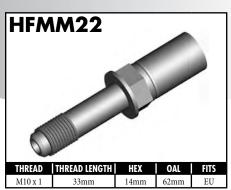

#### **IMPERIAL MALE FITTINGS**

#### **IMPERIAL MALE FITTINGS**

A = Asian EU = European US = United States UNI = Universal V = Various

BrakeQuip 37

**Copyright © 2002-2008** 

MOUNI

A = Asian EU = European

US = United States

UNI = Universal