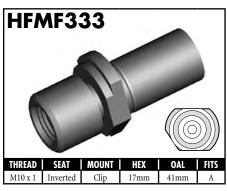

S = United States UNI = Universal V = Various















































A = Asian EU = European US = United States UNI = Universal V = Various



























#### **IMPERIAL FEMALE FITTINGS**









A = Asian EU = European US = United States UNI = Universal V = Various

#### **IMPERIAL MALE FITTINGS**































#### **IMPERIAL MALE FITTINGS**























A = Asian EU = European US = United States UNI = Universal V = Various

BrakeQuip 37

**Copyright © 2002-2008** 















MOUNI

















A = Asian EU = European

US = United States

UNI = Universal

V = Various































A = Asian EU = European US = United States UNI = Universal V = Various







































































































A = Asian EU = European US = United States UNI = Universal V = Various









































































































**Copyright © 2002-2008** 































































#### **RUBBER HOSE COMPONENTS**



















#### PLASTIC CLIPS

















#### RUBBER BRAKE HOSE & ACCESSORIES

#### **Rubber Brake Hose**





Hose Protector Spring



Fitting Shoulder Clips (PKT 20)



Bracket Retaining Screws (PKT 50)



Insulating Hose Thick (10' Length)



Insulating Hose Thin (50' Length)

#### **Rubber Brake Hose Cutter**





Suits old style cutter

#### STAINLESS STEEL BRAIDED HOSE & ACCESSORIES

Fitting Joint Supports

High Temp Materia