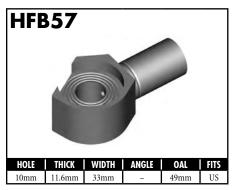

A = Asian EU = European

US = United States

UNI = Universal

**BLOCK STYLE** 

A = Asian EU = European US = United States UNI = Universal V = Various

A = Asian EU = European

US = United States

UNI = Universal