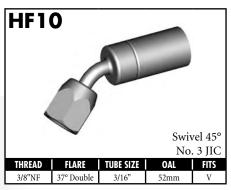

A = Asian EU = European US = United States UNI = Universal

A = Asian EU = European

US = United States

UNI = Universal

A = Asian EU = European US = United States UNI = Universal V = Various

**BrakeQuip** 

11