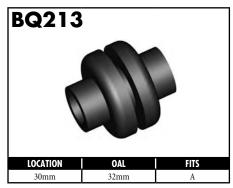

#### **IMPERIAL MALE FITTINGS**























A = Asian EU = European US = United States UNI = Universal V = Various

BrakeQuip 37

**Copyright © 2002-2008** 















MOUNI

















A = Asian EU = European

US = United States

UNI = Universal

V = Various































A = Asian EU = European US = United States UNI = Universal V = Various







































































































A = Asian EU = European US = United States UNI = Universal V = Various









































































































**Copyright © 2002-2008** 































































#### **RUBBER HOSE COMPONENTS**



















#### PLASTIC CLIPS

















#### RUBBER BRAKE HOSE & ACCESSORIES

#### **Rubber Brake Hose**





Hose Protector Spring



Fitting Shoulder Clips (PKT 20)



Bracket Retaining Screws (PKT 50)



Insulating Hose Thick (10' Length)



Insulating Hose Thin (50' Length)

#### **Rubber Brake Hose Cutter**





Suits old style cutter

#### STAINLESS STEEL BRAIDED HOSE & ACCESSORIES

Fitting Joint Supports

High Temp Material - Black

High Temp Material - Blue

High Temp Material - Green High Temp Material - Grey

High Temp Material - Red

Aluminum (Off Road Use Only)

BQ15BK

BQ15BL

BQ15GR

BQ15GY

BQ15RD

**BQ16** 





#### Stainless Steel Braided Brake Hose

| DI UKC I 103C |         |              |  |  |  |  |
|---------------|---------|--------------|--|--|--|--|
| PART