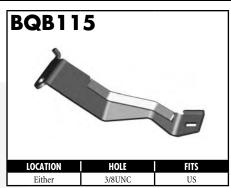

= United States UNI = Universal V = Various

#### **IMPERIAL MALE FITTINGS**































#### **IMPERIAL MALE FITTINGS**























A = Asian EU = European US = United States UNI = Universal V = Various

BrakeQuip 37

**Copyright © 2002-2008** 















MOUNI

















A = Asian EU = European

US = United States

UNI = Universal

V = Various































A = Asian EU = European US = United States UNI = Universal V = Various







































































































A = Asian EU = European US = United States UNI = Universal V = Various









































































































**Copyright © 2002-2008** 































































#### **RUBBER HOSE COMPONENTS**



















#### PLASTIC CLIPS

















#### RUBBER BRAKE HOSE & ACCESSORIES

#### **Rubber Brake Hose**





Hose Protector Spring



Fitting Shoulder Clips (PKT 20)



Bracket Retaining Screws (PKT 50)



Insulating Hose Thick (10' Length)



Insulating Hose Thin (50' Length)

#### **Rubber Brake Hose Cutter**





Suits old style cutter

#### STAINLESS STEEL BRAIDED HOSE & ACCESSORIES

Fitting Joint Supports

High Temp Material - Black

High Temp Material - Blue

High Temp Material - Green High Temp Material - Grey

High Temp Material - Red

Aluminum (Off Road Use Only)

BQ15BK

BQ15BL

BQ15GR

BQ15GY

BQ15RD

**BQ16** 





#### Stainless Steel Braided Brake Hose

| DI UKC I 103C