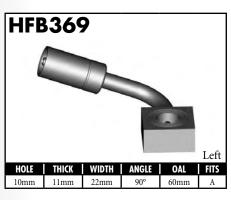

A = Asian EU = European

US = United States

UNI = Universal

**BLOCK STYLE** 

A = Asian EU = European US = United States UNI = Universal V = Various

A = Asian EU = European

US = United States

UNI = Universal