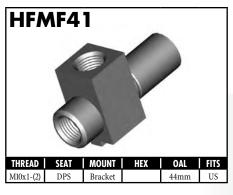

ersal V = Various















































A = Asian EU = European US = United States UNI = Universal V = Various



























#### **IMPERIAL FEMALE FITTINGS**









A = Asian EU = European US = United States UNI = Universal V = Various

#### **IMPERIAL MALE FITTINGS**































#### **IMPERIAL MALE FITTINGS**























A = Asian EU = European US = United States UNI = Universal V = Various

BrakeQuip 37

**Copyright © 2002-2008** 















MOUNI

















A = Asian EU = European

US = United States

UNI = Universal

V = Various































A = Asian EU = European US = United States UNI = Universal V = Various







































































































A = Asian EU = European US = United States UNI = Universal V = Various









































































































**Copyright © 2002-2008** 































































#### **RUBBER HOSE COMPONENTS**



















#### PLASTIC CLIPS

















#### RUBBER BRAKE HOSE & ACCESSORIES

#### **Rubber Brake Hose**





Hose Protector Spring



Fitting Shoulder Clips (PKT 20)



Bracket Retaining Screws (PKT 50)



Insulating Hose Thick (10' Length)



Insulating Hose Thin (50' Length)

#### **Rubber Brake Hose Cutter**





Suits old style cutter

#### STAINLESS STEEL BRAIDED HOSE & ACCESSORIES

Fitting Joint Supports

High Temp Material - Black

High Temp Materia