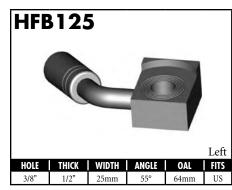

A = Asian EU = European

US = United States

UNI = Universal

**BLOCK STYLE** 

A = Asian EU = European US = United States UNI = Universal V = Various

A = Asian EU = European

US = United States

UNI = Universal