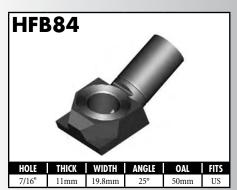

A = Asian EU = European

US = United States

UNI = Universal

**BLOCK STYLE** 

A = Asian EU = European US = United States UNI = Universal V = Various

A = Asian EU = European

US = United States

UNI = Universal