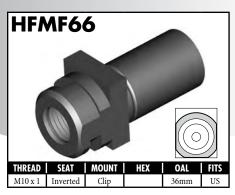

= Asian EU = European US = United States UNI = Universal V = Various















































A = Asian EU = European US = United States UNI = Universal V = Various



























#### **IMPERIAL FEMALE FITTINGS**









A = Asian EU = European US = United States UNI = Universal V = Various

#### **IMPERIAL MALE FITTINGS**































#### **IMPERIAL MALE FITTINGS**























A = Asian EU = European US = United States UNI = Universal V = Various

BrakeQuip 37

**Copyright © 2002-2008** 















MOUNI

















A = Asian EU = European

US = United States

UNI = Universal

V = Various































A = Asian EU = European US = United States UNI = Universal V = Various







































































































A = Asian EU = European US = United States UNI = Universal V = Various









































































































**Copyright © 2002-2008** 































































#### **RUBBER HOSE COMPONENTS**



















#### PLASTIC CLIPS

















#### RUBBER BRAKE HOSE & ACCESSORIES

#### **Rubber Brake Hose**





Hose Protector Spring



Fitting Shoulder Clips (PKT 20)



Bracket Retaining Screws (PKT 50)



Insulating Hose Thick (10' Length)



Insulating Hose Thin (50' Length)

#### **Rubber Brake Hose Cutter**





Suits old style cutter

#### STAINLESS STEEL BRAIDED HOSE & ACCESSORIES

Fitting Joint Sup