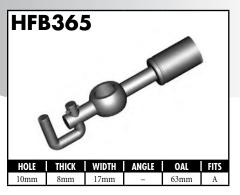

A = Asian EU = European US = United States UNI = Universal

A = Asian EU = European

US = United States

UNI = Universal

A = Asian EU = European US = United States UNI = Universal V = Various

**BrakeQuip** 

11