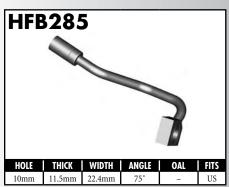

A = Asian EU = European

US = United States

UNI = Universal

**BLOCK STYLE** 

A = Asian EU = European US = United States UNI = Universal V = Various

A = Asian EU = European

US = United States

UNI = Universal