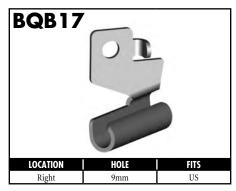

#### **BQB06**

#### **Universal Mounting Bracket**

Universal hole size allows most brake hoses to be securely mounted. Bracket can be screwed on, riveted or welded to frame. Rounded finish for professional looks.