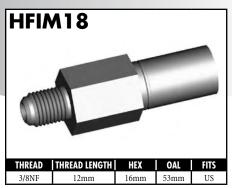

#### **IMPERIAL FEMALE FITTINGS**

A = Asian EU = European US = United States UNI = Universal V = Various