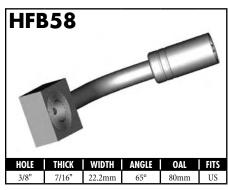

A = Asian EU = European

US = United States

UNI = Universal

**BLOCK STYLE** 

A = Asian EU = European US = United States UNI = Universal V = Various

A = Asian EU = European

US = United States

UNI = Universal