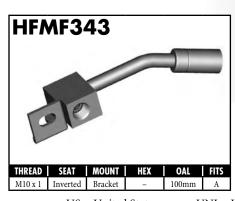

A = Asian EU = European US = United States UNI = Universal V = Various



























#### **IMPERIAL FEMALE FITTINGS**









A = Asian EU = European US = United States UNI = Universal V = Various

#### **IMPERIAL MALE FITTINGS**































#### **IMPERIAL MALE FITTINGS**























A = Asian EU = European US = United States UNI = Universal V = Various

BrakeQuip 37

**Copyright © 2002-2008** 















MOUNI

















A = Asian EU = European

US = United States

UNI = Universal

V = Various































A = Asian EU = European US = United States UNI = Universal V = Various







































































































A = Asian EU = European US = United States UNI = Universal V = Various









































































































**Copyright © 2002-2008** 































































#### **RUBBER HOSE COMPONENTS**



















#### PLASTIC CLIPS

















#### RUBBER BRAKE HOSE & ACCESSORIES

#### **Rubber Brake Hose**





Hose Protector Spring



Fitting Shoulder Clips (PKT 20)



Bracket Retaining Screws (PKT 50)



Insulating Hose Thick (10' Length)



Insulating Hose Thin (50' Length)

#### **Rubber Brake Hose Cutter**





Suits old style cutter

#### STAINLESS STEEL BRAIDED HOSE & ACCESSORIES

Fitting Joint Supports

High Temp Material - Black

High Temp Material - Blue

High Temp Mate