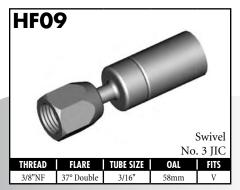

#### **Polished Stainless Steel Fittings**

Complete your brake plumbing job with stainless steel fittings for non-rusting durability. Polished finish for the chrome like look.

| PART NO.             | DESCRIPTION                                                         |
|----------------------|---------------------------------------------------------------------|
| BQ56ASS              | 3 Way Tube Tee - 3/8" x 24NF - 5/16" mount hole                     |
| BQ111SS              | Female Tube Ioiner - 7/16" x 24NS                                   |
| BQ2577SS             | Tube Nut Male (7/16" x 24NS - 1/4")                                 |
| BQ3052SS             | Brake Hose Retaining Clip                                           |
| BQ4511SS             | Tube Nut Male (M10 x 1 - 3/16")                                     |
| BQ451135             | Tube Nut Male (M10 x 1 - 3/16 )  Tube Nut Male (M12 x 1 - 1/4")     |
| BQ5555SS             | Tube Nut Male (M12 x 1 - 1/4 )  Tube Nut Male (3/8" x 24NF - 3/16") |
| BQ533333             | ` '                                                                 |
| BQ364233<br>BQ8093SS | Tube Nut Male (7/16" x 24NS - 3/16") Banjo Bolt - 3/8" x 24NF x 1"L |
|                      |                                                                     |
| BQ809555             | Banjo Bolt - M10 x 1 x 1"L                                          |
| BQ8099SS             | Banjo Bolt - M10 x 1.25 x 1"L                                       |
| HF01SS               | Fitting - Lifesaver - 3/16" Countersink                             |
| HF06SS               | Fitting - Male Swivel Nut 7/16" x 24NS (90°)                        |
| HF07SS               | Fitting - Male Swivel Nut 7/16" x 24NS (45°)                        |
| HF09SS               | Fitting - Female Swivel Nut 3/8" x 24NF (Straight)                  |
| HF10SS               | Fitting - Female Swivel Nut 3/8" x 24NF (45°)                       |
| HF11SS               | Fitting - Female Swivel Nut 3/8" x 24NF (90°)                       |
| HF12SS               | Fitting - Female Swivel Nut 7/16" x 20NF (Straight)                 |
| HF13SS               | Fitting - Female Swivel Nut 7/16" x 20NF (45°)                      |
| HF14SS               | Fitting - Female Swivel Nut 7/16" x 20NF (90°)                      |
| HF15SS               | Fitting - Male Swivel Nut 7/16" x 24NS                              |
| HF16SS               | Fitting - Male Swivel Nut 3/8" x 24NF                               |
| HF17SS               | Fitting - Male Swivel Nut 3/8" x 24NF (90°)                         |
| HF30SS               | Fitting - 3/16" Compression                                         |
| HF31SS               | Fitting - 1/4" Compression                                          |
| HF33SS               | Fitting - Male Swivel Nut 3/8" x 24NF (45°)                         |
| HFB09SS              | Fitting - Banjo 10 x 10mm                                           |
| HFB34SS              | Fitting - Banjo 10 x 8mm (Extra long Neck)                          |
| HFB37SS              | Fitting - Banjo 10 x 10mm (Extra long Neck)                         |
| HFIF01SS             | Fitting - Female 3/8" x 24NF                                        |
| HFIF02SS             | Fitting - Female 7/16" x 24NS                                       |
| HFIM01SS             | Fitting - Male 3/8" x 24NF Short                                    |
| HFIM03SS             | Fitting - Male 7/16" x 20NF Short                                   |
| HFIM19SS             | Fitting - Male 1/8" x 27NPTF                                        |
| HFMF04SS             | Fitting - Female M10 x 1 (17mm Flats)                               |
| HFMM06SS             | Fitting - Male M10 x 1 (Short)                                      |