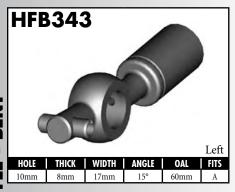

# **CENTER SUPPORT FITTINGS**

US = United States

UNI = Universal

# **CENTER SUPPORT FITTINGS**

A = Asian EU = European US = United States UNI = Universal V = Vario

A = Asian EU = European US = United States UNI = Universal V = Various

A = Asian EU = European US = United States UNI = Universal V = Various