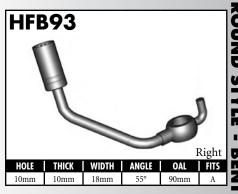

A = Asian EU = European US = United States UNI = Universal

A = Asian EU = European

US = United States

UNI = Universal

A = Asian EU = European US = United States UNI = Universal V = Various

**BrakeQuip** 

11