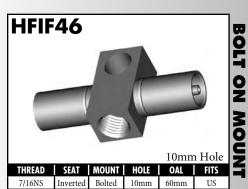

#### **IMPERIAL FEMALE FITTINGS**

A = Asian EU = European US = United States UNI = Universal V = Various