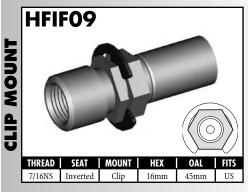

#### **IMPERIAL FEMALE FITTINGS**

A = Asian EU = European US = United States UNI = Universal V = Various