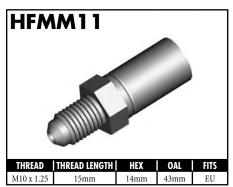

#### **IMPERIAL FEMALE FITTINGS**

A = Asian EU = European US = United States UNI = Universal V = Various