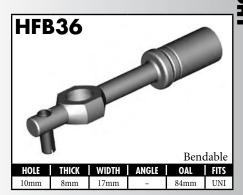

A = Asian EU = European

US = United States

UNI = Universal

**BLOCK STYLE** 

A = Asian EU = European US = United States UNI = Universal V = Various

A = Asian EU = European

US = United States

UNI = Universal