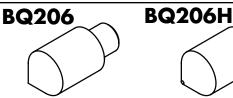

#### **TEST CONES**

BQ21 Test Cone is designed as an aid for testing banjo fittings.

BQ206 and BQ206H are universal Test Cones for doing most general applications.

BQ207 and BQ207H Test Cones are designed for testing female fittings with inverted seats.