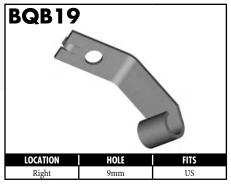

#### **BQB06**

#### **Universal Mounting Bracket**

Universal hole size allows most brake hoses to be securely mounted. Bracket can be screwed on, riveted or welded to frame. Rounded finish for professional looks.