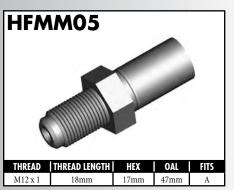

#### **IMPERIAL MALE FITTINGS**

#### **IMPERIAL MALE FITTINGS**

A = Asian EU = European US = United States UNI = Universal V = Various

BrakeQuip 37

**Copyright © 2002-2008** 

MOUNI

A = Asian EU = European

US = United States

UNI = Universal