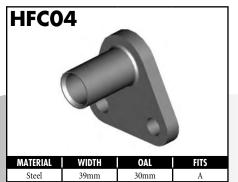

# **CENTER SUPPORT FITTINGS**

US = United States

UNI = Universal

# **CENTER SUPPORT FITTINGS**

A = Asian EU = European US = United States UNI = Universal V = Vario

A = Asian EU = European US = United States UNI = Universal V = Various

A = Asian EU = European US = United States UNI = Universal V = Various