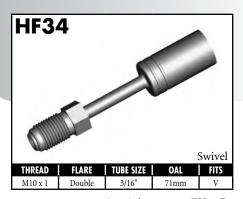

#### **Polished Stainless Steel Fittings**

Complete your brake plumbing job with stainless steel fittings for non-rusting durability. Polished finish for the chrome like look.

| PART NO.             | DESCRIPTION                                                         |
|----------------------|---------------------------------------------------------------------|
| BQ56ASS              | 3 Way Tube Tee - 3/8" x 24NF - 5/16" mount hole                     |
| BQ111SS              | Female Tube Ioiner - 7/16" x 24NS                                   |
| BQ2577SS             | Tube Nut Male (7/16" x 24NS - 1/4")                                 |
| BQ3052SS             | Brake Hose Retaining Clip                                           |
| BQ4511SS             | Tube Nut Male (M10 x 1 - 3/16")                                     |
| BQ451135             | Tube Nut Male (M10 x 1 - 3/16 )  Tube Nut Male (M12 x 1 - 1/4")     |
| BQ5555SS             | Tube Nut Male (M12 x 1 - 1/4 )  Tube Nut Male (3/8" x 24NF - 3/16") |
| BQ533333             | ` '                                                                 |
| BQ364233<br>BQ8093SS | Tube Nut Male (7/16" x 24NS - 3/16") Banjo Bolt - 3/8" x 24NF x 1"L |
|                      |                                                                     |
| BQ809555             | Banjo Bolt - M10 x 1 x 1"L                                          |
| BQ8099SS             | Banjo Bolt - M10 x 1.25 x 1"L                                       |
| HF01SS               | Fitting - Lifesaver - 3/16" Countersink                             |
| HF06SS               | Fitting - Male Swivel Nut 7/16" x 24NS (90°)                        |
| HF07SS               | Fitting - Male Swivel Nut 7/16" x 24NS (45°)                        |
| HF09SS               | Fitting - Female Swivel Nut 3/8" x 24NF (Straight)                  |
| HF10SS               | Fitting - Female Swivel Nut 3/8" x 24NF (45°)                       |
| HF11SS               | Fitting - Female Swivel Nut 3/8" x 24NF (90°)                       |
| HF12SS               | Fitting - Female Swivel Nut 7/16" x 20NF (Straight)                 |
| HF13SS               | Fitting - Female Swivel Nut 7/16" x 20NF (45°)                      |
| HF14SS               | Fitting - Female Swivel Nut 7/16" x 20NF (90°)                      |
| HF15SS               | Fitting - Male Swivel Nut 7/16" x 24NS                              |
| HF16SS               | Fitting - Male Swivel Nut 3/8" x 24NF                               |
| HF17SS               | Fitting - Male Swivel Nut 3/8" x 24NF (90°)                         |
| HF30SS               | Fitting - 3/16" Compression                                         |
| HF31SS               | Fitting - 1/4" Compression                                          |
| HF33SS               | Fitting - Male Swivel Nut 3/8" x 24NF (45°)                         |
| HFB09SS              | Fitting - Banjo 10 x 10mm                                           |
| HFB34SS              | Fitting - Banjo 10 x 8mm (Extra long Neck)                          |
| HFB37SS              | Fitting - Banjo 10 x 10mm (Extra long Neck)                         |
| HFIF01SS             | Fitting - Female 3/8" x 24NF                                        |
| HFIF02SS             | Fitting - Female 7/16" x 24NS                                       |
| HFIM01SS             | Fitting - Male 3/8" x 24NF Short                                    |
| HFIM03SS             | Fitting - Male 7/16" x 20NF Short                                   |
| HFIM19SS             | Fitting - Male 1/8" x 27NPTF                                        |
| HFMF04SS             | Fitting - Female M10 x 1 (17mm Flats)                               |
| HFMM06SS             | Fitting - Male M10 x 1 (Short)                                      |