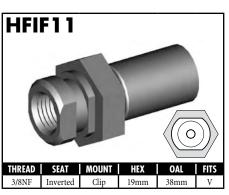

#### **IMPERIAL FEMALE FITTINGS**

A = Asian EU = European US = United States UNI = Universal V = Various