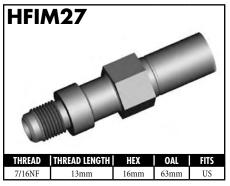

#### **IMPERIAL MALE FITTINGS**

#### **IMPERIAL MALE FITTINGS**

A = Asian EU = European US = United States UNI = Universal V = Various

BrakeQuip 37

**Copyright © 2002-2008** 

MOUNI

A = Asian EU = European

US = United States

UNI = Universal