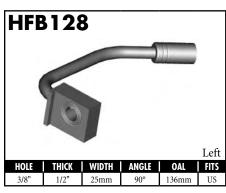

A = Asian EU = European

US = United States

UNI = Universal

**BLOCK STYLE** 

A = Asian EU = European US = United States UNI = Universal V = Various

A = Asian EU = European

US = United States

UNI = Universal