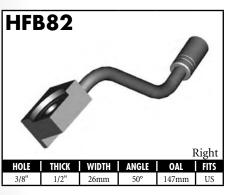

A = Asian EU = European

US = United States

UNI = Universal

**BLOCK STYLE** 

A = Asian EU = European US = United States UNI = Universal V = Various

A = Asian EU = European

US = United States

UNI = Universal