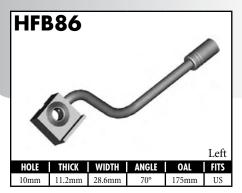

A = Asian EU = European

US = United States

UNI = Universal

**BLOCK STYLE** 

A = Asian EU = European US = United States UNI = Universal V = Various

A = Asian EU = European

US = United States

UNI = Universal