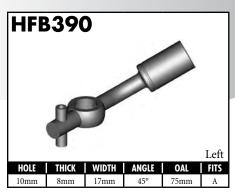

A = Asian EU = European US = United States UNI = Universal

A = Asian EU = European

US = United States

UNI = Universal

A = Asian EU = European US = United States UNI = Universal V = Various

**BrakeQuip** 

11