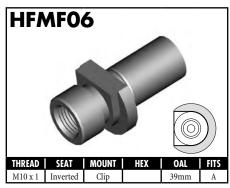

Tube Nuts

| PART NO. | TYPE   | THREAD       | TUBE      |
|----------|--------|--------------|-----------|
| BQ57     | Female | 7/16" x 20NF | 1/4"      |
| BQ72     | Male   | M10 x 1      | 3/16" DIN |
| BQ2577   | Male   | 7/16" x24NS  | 1/4"      |
| BQ2578   | Male   | 1/2" x 20NF  | 5/16"     |
| BQ4276   | Male   | 3/8" x 20BSF | 3/16      |
| BQ4277   | Male   | 7/16" x 20NF | 1/4"      |
| BQ4285   | Male   | 3/8" x 2M4NF | 3/16"     |
| BQ4510   | Male   | M9 x 1       | 3/16"     |
| BQ4511   | Male   | M10 x 1      | 3/16"     |
| BQ4512   | Male   | M10 x 1.25   | 3/16"     |
| BQ4513   | Male   | M12 x 1      | 1/4"      |
| BQ5555   | Male   | 3/8" x 24NF  | 3/16"     |
| BQ5842   | Male   | 7/16" x 24NS | 3/16"     |
| BQ6118   | Male   | 7/16" x 20NF | 3/16"     |
| BQ9174   | Female | M12 x 1      | 3/16"     |
| BQ9175   | Female | M10 x 1      | 3/16"     |
| BQ9176   | Female | 3/8" x 24NF  | 3/16"     |
| BQ9177   | Female | 1/2" x 20NF  | 5/16"     |
| BQ9178   | Female | M12 x 1.5    | 1/4"      |
| BQ9179   | Female | M12 x 1      | 1/4"      |
| BQ9180   | Male   | M12 x 1      | 3/16"     |
| BQ9181   | Male   | 5/8" x 18NF  | 3/8"      |
| BQ9182   | Male   | M12 x 1.5    | 6mm       |
| BQ9183   | Male   | M14 x 1.5    | 6mm       |
| BQ9184   | Male   | 1/2" x 20NF  | 3/16"     |
| BQ9185   | Male   | 9/16" x 18NF | 3/16"     |
| BQ9186   | Male   | 9/16" x 18NF | 1/4"      |
| BQ9187   | Male   | 1/2" x 20NF  | 1/4"      |
| BQ9188   | Male   | M10 x 1.5    | 3/16"     |
| BQ9189   | Male   | M11 x 1.0    | 3/16"     |
| BQ9190   | Male   | M11 x 1.25   | 3/16"     |
| BQ9191   | Male   | M11 x 1.5    | 3/16"     |
| BQ9192   | Male   | M12 x 1.25   | 3/16"     |
| BQ9193   | Male   | M12 x 1.5    | 3/16"     |
| BQ9194   | Male   | M13 x 1.0    | 3/16"     |
| BQ9195   | Male   | M13 x 1.25   | 3/16"     |
| BQ9196   | Male   | M13 x 1.5    | 3/16"     |
| BQ9197   | Male   | M14 x 1.5    | 5/16"     |
| BQ9198   | Male   | M16 x 1.5    | 5/16"     |
| BQ9199   | Male   | M18 x 1.5    | 5/16"     |

#### **FEATURES:**

- Male & Female
- Imperial & Metric Threads
- Various tube sizes
- · Zinc plated for corrosion resistance

Assortment kits available. To order see Part No. **BQ7005 & BQ7006.** 

| PART NO. | TYPE   | THREAD       | Α     | В     | C         |
|----------|--------|--------------|-------|-------|-----------|
| BQ57     | Female | 7/16" x 20NF | 3/8"  | 9/16" | 1/4"      |
| BQ72     | Male   | M10 x 1      | 14mm  | 10mm  | 3/16" DIN |
| BQ2577   | Male   | 7/16" x24NS  | 13mm  | 7/16" | 1/4"      |
| BQ2578   | Male   | 1/2" x 20NF  | 12mm  | 1/2"  | 5/16"     |
| BQ4276   | Male   | 3/8" x 20BSF | 16mm  | 3/8"  | 3/16      |
| BQ4277   | Male   | 7/16" x 20NF | 18mm  | 7/16" | 1/4"      |
| BQ4285   | Male   | 3/8" x 24NF  | 16mm  | 3/8"  | 3/16"     |
| BQ4510   | Male   | M9 x 1       | 14mm  | 10mm  | 3/16"     |
| BQ4511   | Male   | M10 x 1      | 14mm  | 10mm  | 3/16"     |
| BQ4512   | Male   | M10 x 1.25   | 15mm  | 10mm  | 3/16"     |
| BQ4513   | Male   | M12 x 1      | 15mm  | 12mm  | 1/4"      |
| BQ5555   | Male   | 3/8" x 24NF  | 10mm  | 3/8"  | 3/16"     |
| BQ5842   | Male   | 7/16" x 24NS | 10mm  | 7/16" | 3/16"     |
| BQ6118   | Male   | 7/16" x 20NF | 18mm  | 7/16" | 3/16"     |
| BQ9174   | Female | M12 x 1      | 10mm  | 16mm  | 3/16"     |
| BQ9175   | Female | M10 x 1      | 10mm  | 1/2"  | 3/16"     |
| BQ9176   | Female | 3/8" x 24NF  | 10mm  | 1/2"  | 3/16"     |
| BQ9177   | Female | 1/2" x 20NF  | 7/16" | 5/8"  | 5/16"     |
| BQ9178   | Female | M12 x 1.5    | 10mm  | 16mm  | 1/4"      |
| BQ9179   | Female | M12 x 1      | 10mm  | 16mm  | 1/4"      |
| BQ9180   | Male   | M12 x 1      | 15mm  | 12mm  | 3/16"     |
| BQ9181   | Male   | 5/8" x 18NF  | 14mm  | 5/8"  | 3/8"      |
| BQ9182   | Male   | M12 x 1.5    | 13mm  | 12mm  | 6mm       |
| BQ9183   | Male   | M14 x 1.5    | 15mm  | 14mm  | 6mm       |
| BQ9184   | Male   | 1/2" x 20NF  | 13mm  | 1/2"  | 3/16"     |
| BQ9185   | Male   | 9/16" x 18NF | 14mm  | 9/16" | 3/16"     |
| BQ9186   | Male   | 9/16" x 18NF | 14mm  | 9/16" | 1/4"      |
| BQ9187   | Male   | 1/2" x 20NF  | 14mm  | 1/2"  | 1/4"      |
| BQ9188   | Male   | M10 x 1.5    | 15mm  | 10mm  | 3/16"     |
| BQ9189   | Male   | M11 x 1.0    | 15mm  | 11mm  | 3/16"     |
| BQ9190   | Male   | M11 x 1.25   | 15mm  | 11mm  | 3/16"     |
| BQ9191   | Male   | M11 x 1.5    | 15mm  | 11mm  | 3/16"     |
| BQ9192   | Male   | M12 x 1.25   | 15mm  | 12mm  | 3/16"     |
| BQ9193   | Male   | M12 x 1.5    | 15mm  | 12mm  | 3/16"     |
| BQ9194   | Male   | M13 x 1.0    | 15mm  | 13mm  | 3/16"     |
| BQ9195   | Male   | M13 x 1.25   | 15mm  | 13mm  | 3/16"     |
| BQ9196   | Male   | M13 x 1.5    | 15mm  | 13mm  | 3/16"     |
| BQ9197   | Male   | M14 x 1.5    | 15mm  | 14mm  | 5/16"     |
| BQ9198   | Male   | M16 x 1.5    | 16mm  | 16mm  | 5/16"     |
| BQ9199   | Male   | M18 x 1.5    | 16mm  | 18mm  | 5/16"     |