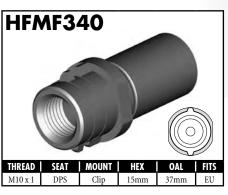

= United States UNI = Universal V = Various















































A = Asian EU = European US = United States UNI = Universal V = Various



























#### **IMPERIAL FEMALE FITTINGS**









A = Asian EU = European US = United States UNI = Universal V = Various

#### **IMPERIAL MALE FITTINGS**































#### **IMPERIAL MALE FITTINGS**























A = Asian EU = European US = United States UNI = Universal V = Various

BrakeQuip 37

**Copyright © 2002-2008** 















MOUNI

















A = Asian EU = European

US = United States

UNI = Universal

V = Various































A = Asian EU = European US = United States UNI = Universal V = Various







































































































A = Asian EU = European US = United States UNI = Universal V = Various









































































































**Copyright © 2002-2008** 































































#### **RUBBER HOSE COMPONENTS**



















#### PLASTIC CLIPS

















#### RUBBER BRAKE HOSE & ACCESSORIES

#### **Rubber Brake Hose**





Hose Protector Spring



Fitting Shoulder Clips (PKT 20)



Bracket Retaining Screws (PKT 50)



Insulating Hose Thick (10' Length)



Insulating Hose Thin (50' Length)

#### **Rubber Brake Hose Cutter**





Suits old style cutter

#### STAINLESS STEEL BRAIDED HOSE & ACCESSORIES

Fitting Joint Supports

High Temp Material