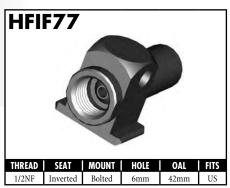

#### **IMPERIAL FEMALE FITTINGS**

A = Asian EU = European US = United States UNI = Universal V = Various