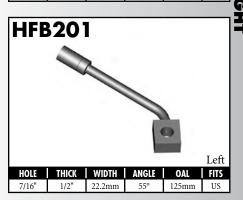

A = Asian EU = European

US = United States

UNI = Universal

**BLOCK STYLE** 

A = Asian EU = European US = United States UNI = Universal V = Various

A = Asian EU = European

US = United States

UNI = Universal