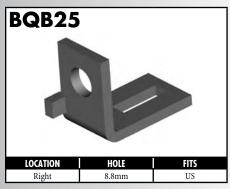

#### **IMPERIAL FEMALE FITTINGS**









A = Asian EU = European US = United States UNI = Universal V = Various

#### **IMPERIAL MALE FITTINGS**































#### **IMPERIAL MALE FITTINGS**























A = Asian EU = European US = United States UNI = Universal V = Various

BrakeQuip 37

**Copyright © 2002-2008** 















MOUNI

















A = Asian EU = European

US = United States

UNI = Universal

V = Various































A = Asian EU = European US = United States UNI = Universal V = Various







































































































A = Asian EU = European US = United States UNI = Universal V = Various









































































































**Copyright © 2002-2008** 































































#### **RUBBER HOSE COMPONENTS**



















#### PLASTIC CLIPS

















#### RUBBER BRAKE HOSE & ACCESSORIES

#### **Rubber Brake Hose**





Hose Protector Spring



Fitting Shoulder Clips (PKT 20)



Bracket Retaining Screws (PKT 50)



Insulating Hose Thick (10' Length)



Insulating Hose Thin (50' Length)

#### **Rubber Brake Hose Cutter**





Suits old style cutter

#### STAINLESS STEEL BRAIDED HOSE & ACCESSORIES

Fitting Joint Supports

High Temp Material - Black

High Temp Material - Blue

High Temp Material - Green High Temp Material - Grey

High Temp Material - Red

Aluminum (Off Road Use Only)

BQ15BK

BQ15BL

BQ15GR

BQ15GY

BQ15RD