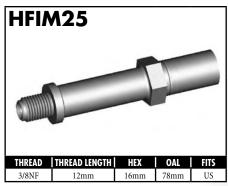

#### **IMPERIAL MALE FITTINGS**

#### **IMPERIAL MALE FITTINGS**

A = Asian EU = European US = United States UNI = Universal V = Various

BrakeQuip 37

**Copyright © 2002-2008** 

MOUNI

A = Asian EU = European

US = United States

UNI = Universal