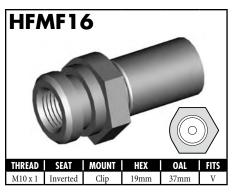

#### **IMPERIAL FEMALE FITTINGS**

A = Asian EU = European US = United States UNI = Universal V = Various