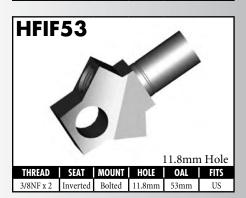

#### **IMPERIAL FEMALE FITTINGS**

A = Asian EU = European US = United States UNI = Universal V = Various

#### **IMPERIAL MALE FITTINGS**

#### **IMPERIAL MALE FITTINGS**

A = Asian EU = European US = United States UNI = Universal V = Various

BrakeQuip 37

**Copyright © 2002-2008** 

MOUNI

A = Asian EU = European

US = United States

UNI = Universal