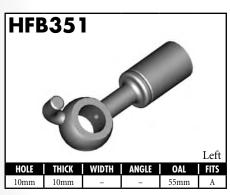

A = Asian EU = European US = United States UNI = Universal

A = Asian EU = European

US = United States

UNI = Universal

A = Asian EU = European US = United States UNI = Universal V = Various

**BrakeQuip** 

11