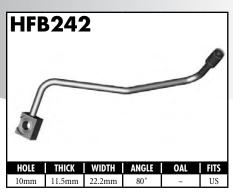

A = Asian EU = European US = United States UNI = Universal

A = Asian EU = European

US = United States

UNI = Universal

A = Asian EU = European US = United States UNI = Universal V = Various

**BrakeQuip** 

11