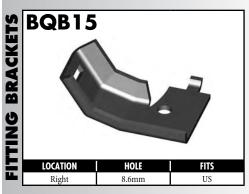

#### **BQB06**

#### **Universal Mounting Bracket**

Universal hole size allows most brake hoses to be securely mounted. Bracket can be screwed on, riveted or welded to frame. Rounded finish for professional looks.