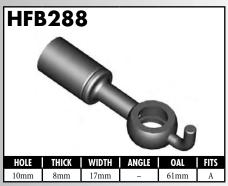

# **CENTER SUPPORT FITTINGS**

US = United States

UNI = Universal

# **CENTER SUPPORT FITTINGS**

A = Asian EU = European US = United States UNI = Universal V = Vario

A = Asian EU = European US = United States UNI = Universal V = Various

A = Asian EU = European US = United States UNI = Universal V = Various