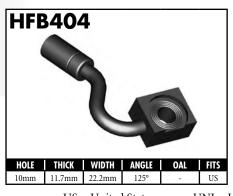

# **CENTER SUPPORT FITTINGS**

US = United States

UNI = Universal

# **CENTER SUPPORT FITTINGS**

A = Asian EU = European US = United States UNI = Universal V = Vario

A = Asian EU = European US = United States UNI = Universal V = Various

A = Asian EU = European US = United States UNI = Universal V = Various