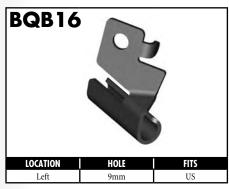

#### **BQB06**

#### **Universal Mounting Bracket**

Universal hole size allows most brake hoses to be securely mounted. Bracket can be screwed on, riveted or welded to frame. Rounded finish for professional looks.