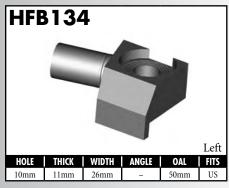

A = Asian EU = European

US = United States

UNI = Universal

**BLOCK STYLE** 

A = Asian EU = European US = United States UNI = Universal V = Various

A = Asian EU = European

US = United States

UNI = Universal