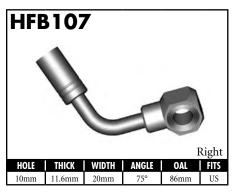

A = Asian EU = European US = United States UNI = Universal

A = Asian EU = European

US = United States

UNI = Universal

A = Asian EU = European US = United States UNI = Universal V = Various

**BrakeQuip** 

11