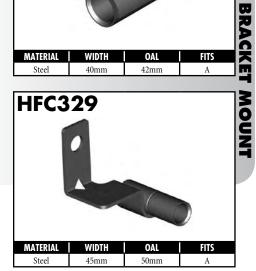

# **CENTER SUPPORT FITTINGS**

A = Asian EU = European US = United States UNI = Universal V = Vario

A = Asian EU = European US = United States UNI = Universal V = Various

A = Asian EU = European US = United States UNI = Universal V = Various