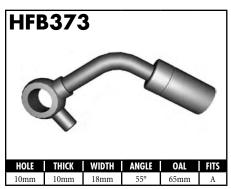

A = Asian EU = European US = United States UNI = Universal

A = Asian EU = European

US = United States

UNI = Universal

A = Asian EU = European US = United States UNI = Universal V = Various

**BrakeQuip** 

11