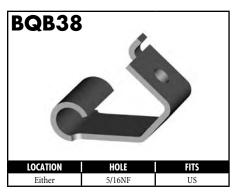

#### **IMPERIAL MALE FITTINGS**

#### **IMPERIAL MALE FITTINGS**

A = Asian EU = European US = United States UNI = Universal V = Various

BrakeQuip 37

**Copyright © 2002-2008** 

MOUNI

A = Asian EU = European

US = United States

UNI = Universal