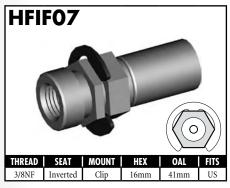

#### **IMPERIAL FEMALE FITTINGS**

A = Asian EU = European US = United States UNI = Universal V = Various