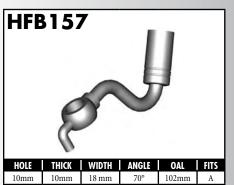

A = Asian EU = European

US = United States

UNI = Universal

**BLOCK STYLE** 

A = Asian EU = European US = United States UNI = Universal V = Various

A = Asian EU = European

US = United States

UNI = Universal