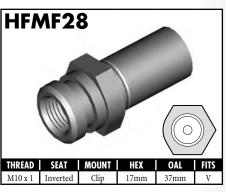

#### **IMPERIAL FEMALE FITTINGS**

A = Asian EU = European US = United States UNI = Universal V = Various