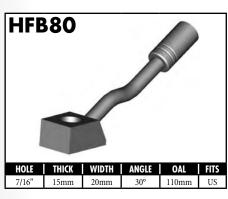

A = Asian EU = European

US = United States

UNI = Universal

**BLOCK STYLE** 

A = Asian EU = European US = United States UNI = Universal V = Various

A = Asian EU = European

US = United States

UNI = Universal