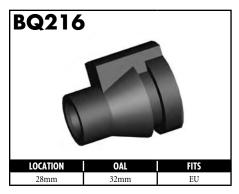

#### **IMPERIAL MALE FITTINGS**























A = Asian EU = European US = United States UNI = Universal V = Various

BrakeQuip 37

**Copyright © 2002-2008** 















MOUNI

















A = Asian EU = European

US = United States

UNI = Universal

V = Various































A = Asian EU = European US = United States UNI = Universal V = Various







































































































A = Asian EU = European US = United States UNI = Universal V = Various









































































































**Copyright © 2002-2008** 































































#### **RUBBER HOSE COMPONENTS**



















#### PLASTIC CLIPS

















#### RUBBER BRAKE HOSE & ACCESSORIES

#### **Rubber Brake Hose**





Hose Protector Spring



Fitting Shoulder Clips (PKT 20)



Bracket Retaining Screws (PKT 50)



Insulating Hose Thick (10' Length)



Insulating Hose Thin (50' Length)

#### **Rubber Brake Hose Cutter**





Suits old style cutter

#### STAINLESS STEEL BRAIDED HOSE & ACCESSORIES

Fitting Joint Supports

High Temp Material - Black

High Temp Material - Blue

High Temp Material - Green High Temp Material - Grey

High Temp Material - Red

Aluminum (Off Road Use Only)

BQ15BK

BQ15BL

BQ15GR

BQ15GY

BQ15RD

**BQ16** 





#### Stainless Steel Braided Brake Hose

| DI UKC I 103C |         |              |  |  |  |  |
|---------------|---------|--------------|--|--|--|--|
| PART NO.