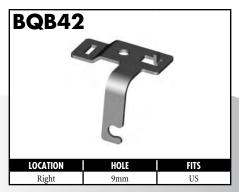

#### **BQB06**

#### **Universal Mounting Bracket**

Universal hole size allows most brake hoses to be securely mounted. Bracket can be screwed on, riveted or welded to frame. Rounded finish for professional looks.