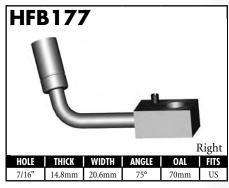

A = Asian EU = European

US = United States

UNI = Universal

**BLOCK STYLE** 

A = Asian EU = European US = United States UNI = Universal V = Various

A = Asian EU = European

US = United States

UNI = Universal