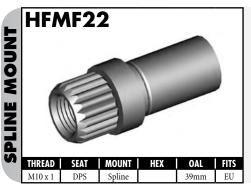

= Universal V = Various















































A = Asian EU = European US = United States UNI = Universal V = Various



























#### **IMPERIAL FEMALE FITTINGS**









A = Asian EU = European US = United States UNI = Universal V = Various

#### **IMPERIAL MALE FITTINGS**































#### **IMPERIAL MALE FITTINGS**























A = Asian EU = European US = United States UNI = Universal V = Various

BrakeQuip 37

**Copyright © 2002-2008** 















MOUNI

















A = Asian EU = European

US = United States

UNI = Universal

V = Various































A = Asian EU = European US = United States UNI = Universal V = Various







































































































A = Asian EU = European US = United States UNI = Universal V = Various









































































































**Copyright © 2002-2008** 































































#### **RUBBER HOSE COMPONENTS**



















#### PLASTIC CLIPS

















#### RUBBER BRAKE HOSE & ACCESSORIES

#### **Rubber Brake Hose**





Hose Protector Spring



Fitting Shoulder Clips (PKT 20)



Bracket Retaining Screws (PKT 50)



Insulating Hose Thick (10' Length)



Insulating Hose Thin (50' Length)

#### **Rubber Brake Hose Cutter**





Suits old style cutter

#### STAINLESS STEEL BRAIDED HOSE & ACCESSORIES

Fitting Joint Supports

High Temp Material - Black

High Temp M