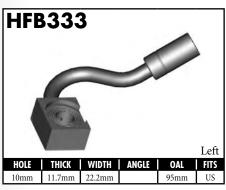

A = Asian EU = European

US = United States

UNI = Universal

**BLOCK STYLE** 

A = Asian EU = European US = United States UNI = Universal V = Various

A = Asian EU = European

US = United States

UNI = Universal