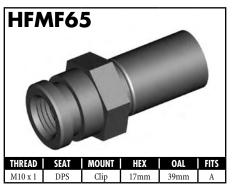

A = Asian EU = European US = United States UNI = Universal V = Various















































A = Asian EU = European US = United States UNI = Universal V = Various



























#### **IMPERIAL FEMALE FITTINGS**









A = Asian EU = European US = United States UNI = Universal V = Various

#### **IMPERIAL MALE FITTINGS**































#### **IMPERIAL MALE FITTINGS**























A = Asian EU = European US = United States UNI = Universal V = Various

BrakeQuip 37

**Copyright © 2002-2008** 















MOUNI

















A = Asian EU = European

US = United States

UNI = Universal

V = Various































A = Asian EU = European US = United States UNI = Universal V = Various







































































































A = Asian EU = European US = United States UNI = Universal V = Various









































































































**Copyright © 2002-2008** 































































#### **RUBBER HOSE COMPONENTS**



















#### PLASTIC CLIPS

















#### RUBBER BRAKE HOSE & ACCESSORIES

#### **Rubber Brake Hose**





Hose Protector Spring



Fitting Shoulder Clips (PKT 20)



Bracket Retaining Screws (PKT 50)



Insulating Hose Thick (10' Length)



Insulating Hose Thin (50' Length)

#### **Rubber Brake Hose Cutter**





Suits old style cutter

#### STAINLESS STEEL BRAIDED HOSE & ACCESSORIES

Fitting Joint S