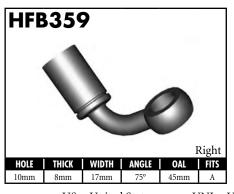

A = Asian EU = European

US = United States

UNI = Universal

**BLOCK STYLE** 

A = Asian EU = European US = United States UNI = Universal V = Various

A = Asian EU = European

US = United States

UNI = Universal