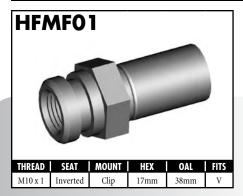

#### **IMPERIAL FEMALE FITTINGS**

A = Asian EU = European US = United States UNI = Universal V = Various