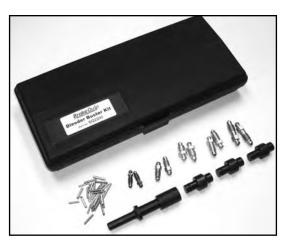

## Remove Frozen Bleeder Screws like a Pro...Easily Introducing the new Bleeder Buster Tool Kit

No more heating up No more drilling and tapping No more bashing No more cursing

#### It is as simply as 1, 2, 3. Works every time

- 1. Place special size pin into end of bleeder
- 2. Install correct size tool into your air chisel and shock bleeder from the top
- 3. Unscrew bleed screw with conventional tool

How does it work? Installing the pin into the bleeder prevents the walls of the bleeder from collapsing. Applying shock to the bleeder for about three to four seconds case hardens the bleeder and shocks the threads.

- Can save you a lot of time.
- It will pay for itself very quickly.
- Works on both cast iron and aluminum.

**BQ2200** 

Note: Bleed screw will need to be replaced after removal. A selection of replacement bleed screws supplied in kit. Additional bleed screws available.