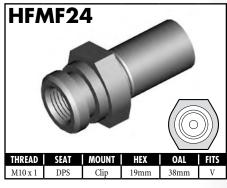

#### **IMPERIAL MALE FITTINGS**

#### **IMPERIAL MALE FITTINGS**

A = Asian EU = European US = United States UNI = Universal V = Various

BrakeQuip 37

**Copyright © 2002-2008** 

MOUNI

A = Asian EU = European

US = United States

UNI = Universal