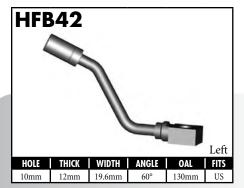

A = Asian EU = European

US = United States

UNI = Universal

**BLOCK STYLE** 

A = Asian EU = European US = United States UNI = Universal V = Various

A = Asian EU = European

US = United States

UNI = Universal