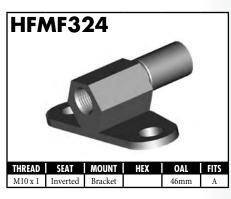

A = Asian EU = European US = United States UNI = Universal V = Various



























#### **IMPERIAL FEMALE FITTINGS**









A = Asian EU = European US = United States UNI = Universal V = Various

#### **IMPERIAL MALE FITTINGS**































#### **IMPERIAL MALE FITTINGS**























A = Asian EU = European US = United States UNI = Universal V = Various

BrakeQuip 37

**Copyright © 2002-2008** 















MOUNI

















A = Asian EU = European

US = United States

UNI = Universal

V = Various































A = Asian EU = European US = United States UNI = Universal V = Various







































































































A = Asian EU = European US = United States UNI = Universal V = Various









































































































**Copyright © 2002-2008** 































































#### **RUBBER HOSE COMPONENTS**



















#### PLASTIC CLIPS

















#### RUBBER BRAKE HOSE & ACCESSORIES

#### **Rubber Brake Hose**





Hose Protector Spring



Fitting Shoulder Clips (PKT 20)



Bracket Retaining Screws (PKT 50)



Insulating Hose Thick (10' Length)



Insulating Hose Thin (50' Length)

#### **Rubber Brake Hose Cutter**





Suits old style cutter

#### STAINLESS STEEL BRAIDED HOSE & ACCESSORIES

Fitting Joint Supports

High Temp Material - Black

High Temp Material - Blue

High Tem