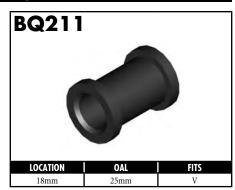

#### **IMPERIAL MALE FITTINGS**























A = Asian EU = European US = United States UNI = Universal V = Various

BrakeQuip 37

**Copyright © 2002-2008** 















MOUNI

















A = Asian EU = European

US = United States

UNI = Universal

V = Various































A = Asian EU = European US = United States UNI = Universal V = Various







































































































A = Asian EU = European US = United States UNI = Universal V = Various









































































































**Copyright © 2002-2008** 































































#### **RUBBER HOSE COMPONENTS**



















#### PLASTIC CLIPS

















#### RUBBER BRAKE HOSE & ACCESSORIES

#### **Rubber Brake Hose**





Hose Protector Spring



Fitting Shoulder Clips (PKT 20)



Bracket Retaining Screws (PKT 50)



Insulating Hose Thick (10' Length)



Insulating Hose Thin (50' Length)

#### **Rubber Brake Hose Cutter**





Suits old style cutter

#### STAINLESS STEEL BRAIDED HOSE & ACCESSORIES

Fitting Joint Supports

High Temp Material - Black

High Temp Material - Blue

High Temp Material - Green High Temp Material - Grey

High Temp Material - Red

Aluminum (Off Road Use Only)

BQ15BK

BQ15BL

BQ15GR

BQ15GY

BQ15RD

**BQ16** 





#### Stainless Steel Braided Brake Hose

| DI UKC I 103C |         |              |  |  |  |  |
|---------------|---------|--------------|--|--|--|--|
| P