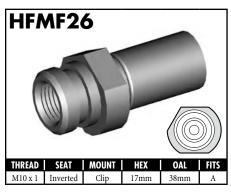

#### **IMPERIAL FEMALE FITTINGS**

A = Asian EU = European US = United States UNI = Universal V = Various