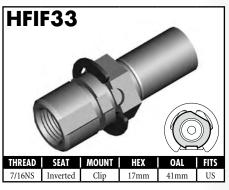

#### **IMPERIAL MALE FITTINGS**

#### **IMPERIAL MALE FITTINGS**

A = Asian EU = European US = United States UNI = Universal V = Various

BrakeQuip 37

**Copyright © 2002-2008** 

MOUNI

A = Asian EU = European

US = United States

UNI = Universal