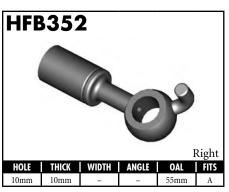

A = Asian EU = European US = United States UNI = Universal

A = Asian EU = European

US = United States

UNI = Universal

A = Asian EU = European US = United States UNI = Universal V = Various

**BrakeQuip** 

11