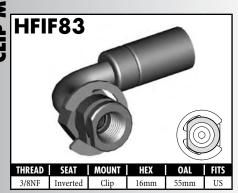

#### **IMPERIAL FEMALE FITTINGS**

A = Asian EU = European US = United States UNI = Universal V = Various