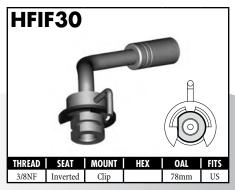

#### **IMPERIAL FEMALE FITTINGS**

A = Asian EU = European US = United States UNI = Universal V = Various