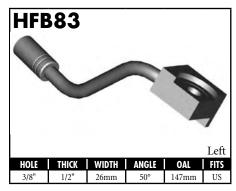

A = Asian EU = European

US = United States

UNI = Universal

**BLOCK STYLE** 

A = Asian EU = European US = United States UNI = Universal V = Various

A = Asian EU = European

US = United States

UNI = Universal