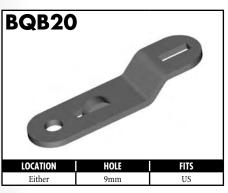

#### **IMPERIAL FEMALE FITTINGS**









A = Asian EU = European US = United States UNI = Universal V = Various

#### **IMPERIAL MALE FITTINGS**































#### **IMPERIAL MALE FITTINGS**























A = Asian EU = European US = United States UNI = Universal V = Various

BrakeQuip 37

**Copyright © 2002-2008** 















MOUNI

















A = Asian EU = European

US = United States

UNI = Universal

V = Various































A = Asian EU = European US = United States UNI = Universal V = Various







































































































A = Asian EU = European US = United States UNI = Universal V = Various









































































































**Copyright © 2002-2008** 































































#### **RUBBER HOSE COMPONENTS**



















#### PLASTIC CLIPS

















#### RUBBER BRAKE HOSE & ACCESSORIES

#### **Rubber Brake Hose**





Hose Protector Spring



Fitting Shoulder Clips (PKT 20)



Bracket Retaining Screws (PKT 50)



Insulating Hose Thick (10' Length)



Insulating Hose Thin (50' Length)

#### **Rubber Brake Hose Cutter**





Suits old style cutter

#### STAINLESS STEEL BRAIDED HOSE & ACCESSORIES

Fitting Joint Supports

High Temp Material - Black

High Temp Material - Blue

High Temp Material - Green High Temp Material - Grey

High Temp Material - Red

Aluminum (Off Road Use Only)

BQ15BK

BQ15BL

BQ15GR

BQ15GY

BQ15