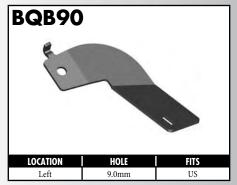

**









A = Asian EU = European US = United States UNI = Universal V = Various

#### **IMPERIAL MALE FITTINGS**































#### **IMPERIAL MALE FITTINGS**























A = Asian EU = European US = United States UNI = Universal V = Various

BrakeQuip 37

**Copyright © 2002-2008** 















MOUNI

















A = Asian EU = European

US = United States

UNI = Universal

V = Various































A = Asian EU = European US = United States UNI = Universal V = Various







































































































A = Asian EU = European US = United States UNI = Universal V = Various









































































































**Copyright © 2002-2008** 































































#### **RUBBER HOSE COMPONENTS**



















#### PLASTIC CLIPS

















#### RUBBER BRAKE HOSE & ACCESSORIES

#### **Rubber Brake Hose**





Hose Protector Spring



Fitting Shoulder Clips (PKT 20)



Bracket Retaining Screws (PKT 50)



Insulating Hose Thick (10' Length)



Insulating Hose Thin (50' Length)

#### **Rubber Brake Hose Cutter**





Suits old style cutter

#### STAINLESS STEEL BRAIDED HOSE & ACCESSORIES

Fitting Joint Supports

High Temp Material - Black

High Temp Material - Blue

High Temp Material - Green High Temp Material - Grey

High Temp Material - Red

Aluminum (Off Road Use Only)

BQ15BK

BQ15BL

BQ15GR

BQ15GY

BQ15RD

**BQ16** 





#### Stainless Stee