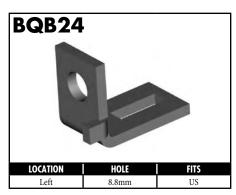

#### **IMPERIAL FEMALE FITTINGS**









A = Asian EU = European US = United States UNI = Universal V = Various

#### **IMPERIAL MALE FITTINGS**































#### **IMPERIAL MALE FITTINGS**























A = Asian EU = European US = United States UNI = Universal V = Various

BrakeQuip 37

**Copyright © 2002-2008** 















MOUNI

















A = Asian EU = European

US = United States

UNI = Universal

V = Various































A = Asian EU = European US = United States UNI = Universal V = Various







































































































A = Asian EU = European US = United States UNI = Universal V = Various









































































































**Copyright © 2002-2008** 































































#### **RUBBER HOSE COMPONENTS**



















#### PLASTIC CLIPS

















#### RUBBER BRAKE HOSE & ACCESSORIES

#### **Rubber Brake Hose**





Hose Protector Spring



Fitting Shoulder Clips (PKT 20)



Bracket Retaining Screws (PKT 50)



Insulating Hose Thick (10' Length)



Insulating Hose Thin (50' Length)

#### **Rubber Brake Hose Cutter**





Suits old style cutter

#### STAINLESS STEEL BRAIDED HOSE & ACCESSORIES

Fitting Joint Supports

High Temp Material - Black

High Temp Material - Blue

High Temp Material - Green High Temp Material - Grey

High Temp Material - Red

Aluminum (Off Road Use Only)

BQ15BK

BQ15BL

BQ15GR

BQ15GY

BQ15RD