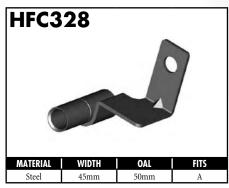

# **CENTER SUPPORT FITTINGS**

A = Asian EU = European US = United States UNI = Universal V = Vario

A = Asian EU = European US = United States UNI = Universal V = Various

A = Asian EU = European US = United States UNI = Universal V = Various