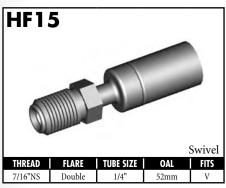

#### **Polished Stainless Steel Fittings**

Complete your brake plumbing job with stainless steel fittings for non-rusting durability. Polished finish for the chrome like look.

| PART NO.             | DESCRIPTION                                                         |
|----------------------|---------------------------------------------------------------------|
| BQ56ASS              | 3 Way Tube Tee - 3/8" x 24NF - 5/16" mount hole                     |
| BQ111SS              | Female Tube Ioiner - 7/16" x 24NS                                   |
| BQ2577SS             | Tube Nut Male (7/16" x 24NS - 1/4")                                 |
| BQ3052SS             | Brake Hose Retaining Clip                                           |
| BQ4511SS             | Tube Nut Male (M10 x 1 - 3/16")                                     |
| BQ451135             | Tube Nut Male (M10 x 1 - 3/16 )  Tube Nut Male (M12 x 1 - 1/4")     |
| BQ5555SS             | Tube Nut Male (M12 x 1 - 1/4 )  Tube Nut Male (3/8" x 24NF - 3/16") |
| BQ533333             | ` '                                                                 |
| BQ364233<br>BQ8093SS | Tube Nut Male (7/16" x 24NS - 3/16") Banjo Bolt - 3/8" x 24NF x 1"L |
|                      |                                                                     |
| BQ809555             | Banjo Bolt - M10 x 1 x 1"L                                          |
| BQ8099SS             | Banjo Bolt - M10 x 1.25 x 1"L                                       |
| HF01SS               | Fitting - Lifesaver - 3/16" Countersink                             |
| HF06SS               | Fitting - Male Swivel Nut 7/16" x 24NS (90°)                        |
| HF07SS               | Fitting - Male Swivel Nut 7/16" x 24NS (45°)                        |
| HF09SS               | Fitting - Female Swivel Nut 3/8" x 24NF (Straight)                  |
| HF10SS               | Fitting - Female Swivel Nut 3/8" x 24NF (45°)                       |
| HF11SS               | Fitting - Female Swivel Nut 3/8" x 24NF (90°)                       |
| HF12SS               | Fitting - Female Swivel Nut 7/16" x 20NF (Straight)                 |
| HF13SS               | Fitting - Female Swivel Nut 7/16" x 20NF (45°)                      |
| HF14SS               | Fitting - Female Swivel Nut 7/16" x 20NF (90°)                      |
| HF15SS               | Fitting - Male Swivel Nut 7/16" x 24NS                              |
| HF16SS               | Fitting - Male Swivel Nut 3/8" x 24NF                               |
| HF17SS               | Fitting - Male Swivel Nut 3/8" x 24NF (90°)                         |
| HF30SS               | Fitting - 3/16" Compression                                         |
| HF31SS               | Fitting - 1/4" Compression                                          |
| HF33SS               | Fitting - Male Swivel Nut 3/8" x 24NF (45°)                         |
| HFB09SS              | Fitting - Banjo 10 x 10mm                                           |
| HFB34SS              | Fitting - Banjo 10 x 8mm (Extra long Neck)                          |
| HFB37SS              | Fitting - Banjo 10 x 10mm (Extra long Neck)                         |
| HFIF01SS             | Fitting - Female 3/8" x 24NF                                        |
| HFIF02SS             | Fitting - Female 7/16" x 24NS                                       |
| HFIM01SS             | Fitting - Male 3/8" x 24NF Short                                    |
| HFIM03SS             | Fitting - Male 7/16" x 20NF Short                                   |
| HFIM19SS             | Fitting - Male 1/8" x 27NPTF                                        |
| HFMF04SS             | Fitting - Female M10 x 1 (17mm Flats)                               |
| HFMM06SS             | Fitting - Male M10 x 1 (Short)                                      |