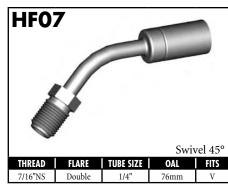

#### **Polished Stainless Steel Fittings**

Complete your brake plumbing job with stainless steel fittings for non-rusting durability. Polished finish for the chrome like look.

| PART NO.             | DESCRIPTION                                                         |
|----------------------|---------------------------------------------------------------------|
| BQ56ASS              | 3 Way Tube Tee - 3/8" x 24NF - 5/16" mount hole                     |
| BQ111SS              | Female Tube Ioiner - 7/16" x 24NS                                   |
| BQ2577SS             | Tube Nut Male (7/16" x 24NS - 1/4")                                 |
| BQ3052SS             | Brake Hose Retaining Clip                                           |
| BQ4511SS             | Tube Nut Male (M10 x 1 - 3/16")                                     |
| BQ451135             | Tube Nut Male (M10 x 1 - 3/16 )  Tube Nut Male (M12 x 1 - 1/4")     |
| BQ5555SS             | Tube Nut Male (M12 x 1 - 1/4 )  Tube Nut Male (3/8" x 24NF - 3/16") |
| BQ533333             | ` '                                                                 |
| BQ364233<br>BQ8093SS | Tube Nut Male (7/16" x 24NS - 3/16") Banjo Bolt - 3/8" x 24NF x 1"L |
|                      |                                                                     |
| BQ809555             | Banjo Bolt - M10 x 1 x 1"L                                          |
| BQ8099SS             | Banjo Bolt - M10 x 1.25 x 1"L                                       |
| HF01SS               | Fitting - Lifesaver - 3/16" Countersink                             |
| HF06SS               | Fitting - Male Swivel Nut 7/16" x 24NS (90°)                        |
| HF07SS               | Fitting - Male Swivel Nut 7/16" x 24NS (45°)                        |
| HF09SS               | Fitting - Female Swivel Nut 3/8" x 24NF (Straight)                  |
| HF10SS               | Fitting - Female Swivel Nut 3/8" x 24NF (45°)                       |
| HF11SS               | Fitting - Female Swivel Nut 3/8" x 24NF (90°)                       |
| HF12SS               | Fitting - Female Swivel Nut 7/16" x 20NF (Straight)                 |
| HF13SS               | Fitting - Female Swivel Nut 7/16" x 20NF (45°)                      |
| HF14SS               | Fitting - Female Swivel Nut 7/16" x 20NF (90°)                      |
| HF15SS               | Fitting - Male Swivel Nut 7/16" x 24NS                              |
| HF16SS               | Fitting - Male Swivel Nut 3/8" x 24NF                               |
| HF17SS               | Fitting - Male Swivel Nut 3/8" x 24NF (90°)                         |
| HF30SS               | Fitting - 3/16" Compression                                         |
| HF31SS               | Fitting - 1/4" Compression                                          |
| HF33SS               | Fitting - Male Swivel Nut 3/8" x 24NF (45°)                         |
| HFB09SS              | Fitting - Banjo 10 x 10mm                                           |
| HFB34SS              | Fitting - Banjo 10 x 8mm (Extra long Neck)                          |
| HFB37SS              | Fitting - Banjo 10 x 10mm (Extra long Neck)                         |
| HFIF01SS             | Fitting - Female 3/8" x 24NF                                        |
| HFIF02SS             | Fitting - Female 7/16" x 24NS                                       |
| HFIM01SS             | Fitting - Male 3/8" x 24NF Short                                    |
| HFIM03SS             | Fitting - Male 7/16" x 20NF Short                                   |
| HFIM19SS             | Fitting - Male 1/8" x 27NPTF                                        |
| HFMF04SS             | Fitting - Female M10 x 1 (17mm Flats)                               |
| HFMM06SS             | Fitting - Male M10 x 1 (Short)                                      |