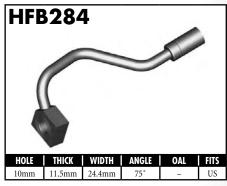

ous















**BrakeQuip** 





11





























































A = Asian EU = European

US = United States

UNI = Universal















**BLOCK STYLE** 

















A = Asian EU = European US = United States UNI = Universal V = Various







































A = Asian EU = European

US = United States

UNI = Universal

























A = Asian EU = European US = United States UNI = Universal V = Various





























































A = Asian EU = European

US = United States

UNI = Universal































US = United States

UNI = Universal































A = Asian EU = European

US = United States

UNI = Universal

























































































A = Asian EU = European US = United States UNI = Universal V = Various

# **CENTER SUPPORT FITTINGS**































US = United States

UNI = Universal

# **CENTER SUPPORT FITTINGS**



























US = United States

UNI = Universal

# **CENTER SUPPORT FITTINGS**









































































A = Asian EU = European US = United States UNI = Universal V = Vario



















































A = Asian EU = European US = United States UNI = Universal V = Various















































A = Asian EU = European US = United States UNI = Universal V = Various



























#### **IMPERIAL FEMALE FITTINGS**









A =