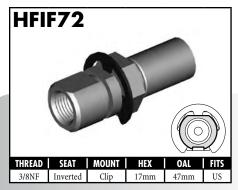

#### **IMPERIAL FEMALE FITTINGS**

A = Asian EU = European US = United States UNI = Universal V = Various