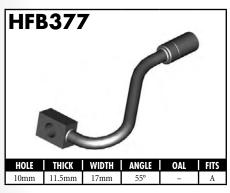

#### **IMPERIAL MALE FITTINGS**

#### **IMPERIAL MALE FITTINGS**

A = Asian EU = European US = United States UNI = Universal V = Various

BrakeQuip 37

**Copyright © 2002-2008** 

MOUNI

A = Asian EU = European

US = United States

UNI = Universal