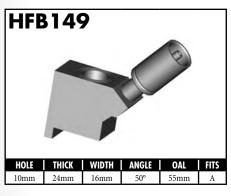

A = Asian EU = European

US = United States

UNI = Universal

**BLOCK STYLE** 

A = Asian EU = European US = United States UNI = Universal V = Various

A = Asian EU = European

US = United States

UNI = Universal