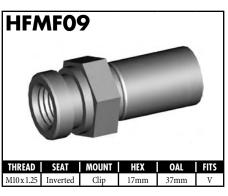

Tube Nuts

| PART NO. | TYPE   | THREAD       | TUBE      |
|----------|--------|--------------|-----------|
| BQ57     | Female | 7/16" x 20NF | 1/4"      |
| BQ72     | Male   | M10 x 1      | 3/16" DIN |
| BQ2577   | Male   | 7/16" x24NS  | 1/4"      |
| BQ2578   | Male   | 1/2" x 20NF  | 5/16"     |
| BQ4276   | Male   | 3/8" x 20BSF | 3/16      |
| BQ4277   | Male   | 7/16" x 20NF | 1/4"      |
| BQ4285   | Male   | 3/8" x 2M4NF | 3/16"     |
| BQ4510   | Male   | M9 x 1       | 3/16"     |
| BQ4511   | Male   | M10 x 1      | 3/16"     |
| BQ4512   | Male   | M10 x 1.25   | 3/16"     |
| BQ4513   | Male   | M12 x 1      | 1/4"      |
| BQ5555   | Male   | 3/8" x 24NF  | 3/16"     |
| BQ5842   | Male   | 7/16" x 24NS | 3/16"     |
| BQ6118   | Male   | 7/16" x 20NF | 3/16"     |
| BQ9174   | Female | M12 x 1      | 3/16"     |
| BQ9175   | Female | M10 x 1      | 3/16"     |
| BQ9176   | Female | 3/8" x 24NF  | 3/16"     |
| BQ9177   | Female | 1/2" x 20NF  | 5/16"     |
| BQ9178   | Female | M12 x 1.5    | 1/4"      |
| BQ9179   | Female | M12 x 1      | 1/4"      |
| BQ9180   | Male   | M12 x 1      | 3/16"     |
| BQ9181   | Male   | 5/8" x 18NF  | 3/8"      |
| BQ9182   | Male   | M12 x 1.5    | 6mm       |
| BQ9183   | Male   | M14 x 1.5    | 6mm       |
| BQ9184   | Male   | 1/2" x 20NF  | 3/16"     |
| BQ9185   | Male   | 9/16" x 18NF | 3/16"     |
| BQ9186   | Male   | 9/16" x 18NF | 1/4"      |
| BQ9187   | Male   | 1/2" x 20NF  | 1/4"      |
| BQ9188   | Male   | M10 x 1.5    | 3/16"     |
| BQ9189   | Male   | M11 x 1.0    | 3/16"     |
| BQ9190   | Male   | M11 x 1.25   | 3/16"     |
| BQ9191   | Male   | M11 x 1.5    | 3/16"     |
| BQ9192   | Male   | M12 x 1.25   | 3/16"     |
| BQ9193   | Male   | M12 x 1.5    | 3/16"     |
| BQ9194   | Male   | M13 x 1.0    | 3/16"     |
| BQ9195   | Male   | M13 x 1.25   | 3/16"     |
| BQ9196   | Male   | M13 x 1.5    | 3/16"     |
| BQ9197   | Male   | M14 x 1.5    | 5/16"     |
| BQ9198   | Male   | M16 x 1.5    | 5/16"     |
| BQ9199   | Male   | M18 x 1.5    | 5/16"     |

#### **FEATURES:**

- Male & Female
- Imperial & Metric Threads
- Various tube sizes
- · Zinc plated for corrosion resistance

Assortment kits available. To order see Part No. **BQ7005 & BQ7006.** 

| PART NO. | TYPE   | THREAD       | Α     | В     | C         |
|----------|--------|--------------|-------|-------|-----------|
| BQ57     | Female | 7/16" x 20NF | 3/8"  | 9/16" | 1/4"      |
| BQ72     | Male   | M10 x 1      | 14mm  | 10mm  | 3/16" DIN |
| BQ2577   | Male   | 7/16" x24NS  | 13mm  | 7/16" | 1/4"      |
| BQ2578   | Male   | 1/2" x 20NF  | 12mm  | 1/2"  | 5/16"     |
| BQ4276   | Male   | 3/8" x 20BSF | 16mm  | 3/8"  | 3/16      |
| BQ4277   | Male   | 7/16" x 20NF | 18mm  | 7/16" | 1/4"      |
| BQ4285   | Male   | 3/8" x 24NF  | 16mm  | 3/8"  | 3/16"     |
| BQ4510   | Male   | M9 x 1       | 14mm  | 10mm  | 3/16"     |
| BQ4511   | Male   | M10 x 1      | 14mm  | 10mm  | 3/16"     |
| BQ4512   | Male   | M10 x 1.25   | 15mm  | 10mm  | 3/16"     |
| BQ4513   | Male   | M12 x 1      | 15mm  | 12mm  | 1/4"      |
| BQ5555   | Male   | 3/8" x 24NF  | 10mm  | 3/8"  | 3/16"     |
| BQ5842   | Male   | 7/16" x 24NS | 10mm  | 7/16" | 3/16"     |
| BQ6118   | Male   | 7/16" x 20NF | 18mm  | 7/16" | 3/16"     |
| BQ9174   | Female | M12 x 1      | 10mm  | 16mm  | 3/16"     |
| BQ9175   | Female | M10 x 1      | 10mm  | 1/2"  | 3/16"     |
| BQ9176   | Female | 3/8" x 24NF  | 10mm  | 1/2"  | 3/16"     |
| BQ9177   | Female | 1/2" x 20NF  | 7/16" | 5/8"  | 5/16"     |
| BQ9178   | Female | M12 x 1.5    | 10mm  | 16mm  | 1/4"      |
| BQ9179   | Female | M12 x 1      | 10mm  | 16mm  | 1/4"      |
| BQ9180   | Male   | M12 x 1      | 15mm  | 12mm  | 3/16"     |
| BQ9181   | Male   | 5/8" x 18NF  | 14mm  | 5/8"  | 3/8"      |
| BQ9182   | Male   | M12 x 1.5    | 13mm  | 12mm  | 6mm       |
| BQ9183   | Male   | M14 x 1.5    | 15mm  | 14mm  | 6mm       |
| BQ9184   | Male   | 1/2" x 20NF  | 13mm  | 1/2"  | 3/16"     |
| BQ9185   | Male   | 9/16" x 18NF | 14mm  | 9/16" | 3/16"     |
| BQ9186   | Male   | 9/16" x 18NF | 14mm  | 9/16" | 1/4"      |
| BQ9187   | Male   | 1/2" x 20NF  | 14mm  | 1/2"  | 1/4"      |
| BQ9188   | Male   | M10 x 1.5    | 15mm  | 10mm  | 3/16"     |
| BQ9189   | Male   | M11 x 1.0    | 15mm  | 11mm  | 3/16"     |
| BQ9190   | Male   | M11 x 1.25   | 15mm  | 11mm  | 3/16"     |
| BQ9191   | Male   | M11 x 1.5    | 15mm  | 11mm  | 3/16"     |
| BQ9192   | Male   | M12 x 1.25   | 15mm  | 12mm  | 3/16"     |
| BQ9193   | Male   | M12 x 1.5    | 15mm  | 12mm  | 3/16"     |
| BQ9194   | Male   | M13 x 1.0    | 15mm  | 13mm  | 3/16"     |
| BQ9195   | Male   | M13 x 1.25   | 15mm  | 13mm  | 3/16"     |
| BQ9196   | Male   | M13 x 1.5    | 15mm  | 13mm  | 3/16"     |
| BQ9197   | Male   | M14 x 1.5    | 15mm  | 14mm  | 5/16"     |
| BQ9198   | Male   | M16 x 1.5    | 16mm  | 16mm  | 5/16"     |
| BQ9199   | Male   | M18 x 1.5    | 16mm  | 18mm  | 5/16"     |