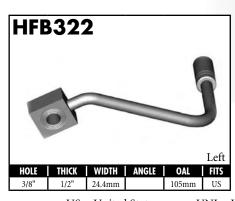

A = Asian EU = European

US = United States

UNI = Universal

**BLOCK STYLE** 

A = Asian EU = European US = United States UNI = Universal V = Various

A = Asian EU = European

US = United States

UNI = Universal