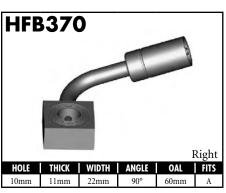

A = Asian EU = European

US = United States

UNI = Universal

**BLOCK STYLE** 

A = Asian EU = European US = United States UNI = Universal V = Various

A = Asian EU = European

US = United States

UNI = Universal