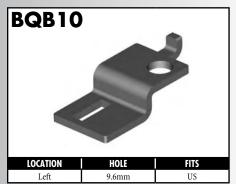

#### **IMPERIAL FEMALE FITTINGS**









A = Asian EU = European US = United States UNI = Universal V = Various

#### **IMPERIAL MALE FITTINGS**































#### **IMPERIAL MALE FITTINGS**























A = Asian EU = European US = United States UNI = Universal V = Various

BrakeQuip 37

**Copyright © 2002-2008** 















MOUNI

















A = Asian EU = European

US = United States

UNI = Universal

V = Various































A = Asian EU = European US = United States UNI = Universal V = Various







































































































A = Asian EU = European US = United States UNI = Universal V = Various









































































































**Copyright © 2002-2008** 































































#### **RUBBER HOSE COMPONENTS**



















#### PLASTIC CLIPS

















#### RUBBER BRAKE HOSE & ACCESSORIES

#### **Rubber Brake Hose**





Hose Protector Spring



Fitting Shoulder Clips (PKT 20)



Bracket Retaining Screws (PKT 50)



Insulating Hose Thick (10' Length)



Insulating Hose Thin (50' Length)

#### **Rubber Brake Hose Cutter**





Suits old style cutter

#### STAINLESS STEEL BRAIDED HOSE & ACCESSORIES

Fitting Joint Supports

High Temp Material - Black

High Temp Material - Blue

High Temp Material - Green High Temp Material - Grey

High Temp Material - Red

Aluminum (Off Road Use Only)

BQ15BK

BQ15BL

BQ15GR

BQ15