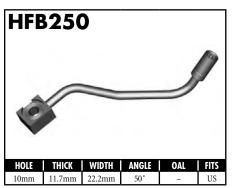

rious















**BrakeQuip** 





11





























































A = Asian EU = European

US = United States

UNI = Universal















**BLOCK STYLE** 

















A = Asian EU = European US = United States UNI = Universal V = Various







































A = Asian EU = European

US = United States

UNI = Universal

























A = Asian EU = European US = United States UNI = Universal V = Various





























































A = Asian EU = European

US = United States

UNI = Universal































US = United States

UNI = Universal































A = Asian EU = European

US = United States

UNI = Universal

























































































A = Asian EU = European US = United States UNI = Universal V = Various

# **CENTER SUPPORT FITTINGS**































US = United States

UNI = Universal

# **CENTER SUPPORT FITTINGS**



























US = United States

UNI = Universal

# **CENTER SUPPORT FITTINGS**









































































A = Asian EU = European US = United States UNI = Universal V = Vario



















































A = Asian EU = European US = United States UNI = Universal V = Various















































A = Asian EU = European US = United States UNI = Universal V = Various



























#### **IMPERIAL FEMALE FITTINGS**









A