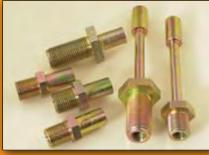

BQF-06



# Fitting & Accessory Catalog



















# METRIC CONVERSION TABLE

| FRACTION (IN.)    | DECIMAL (IN.)  | METRIC (MM)    |
|-------------------|----------------|----------------|
| 1/32              | 0.031          | 0.79           |
| 1/16              | 0.063          | 1.59           |
| 3/32              | 0.094          | 2.38           |
| 1/8               | 0.125          | 3.17           |
| 5/32              | 0.156          | 3.97           |
| 3/16              | 0.188          | 4.76           |
| 7/32              | 0.219          | 5.56           |
| 1/4               | 0.25           | 6.35           |
| 9/32              | 0.281          | 7.14           |
| 5/16              | 0.313          | 7.94           |
| 11/32             | 0.344          | 8.73           |
| 3/8               | 0.375          | 9.