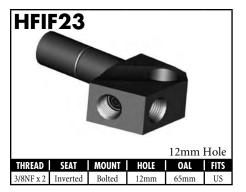

#### **IMPERIAL FEMALE FITTINGS**

A = Asian EU = European US = United States UNI = Universal V = Various