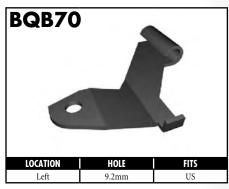

#### **IMPERIAL FEMALE FITTINGS**

A = Asian EU = European US = United States UNI = Universal V = Various