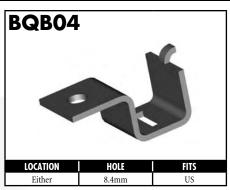

#### **IMPERIAL FEMALE FITTINGS**









A = Asian EU = European US = United States UNI = Universal V = Various

#### **IMPERIAL MALE FITTINGS**































#### **IMPERIAL MALE FITTINGS**























A = Asian EU = European US = United States UNI = Universal V = Various

BrakeQuip 37

**Copyright © 2002-2008** 















MOUNI

















A = Asian EU = European

US = United States

UNI = Universal

V = Various































A = Asian EU = European US = United States UNI = Universal V = Various







































































































A = Asian EU = European US = United States UNI = Universal V = Various









































































































**Copyright © 2002-2008** 































































#### **RUBBER HOSE COMPONENTS**



















#### PLASTIC CLIPS

















#### RUBBER BRAKE HOSE & ACCESSORIES

#### **Rubber Brake Hose**





Hose Protector Spring



Fitting Shoulder Clips (PKT 20)



Bracket Retaining Screws (PKT 50)



Insulating Hose Thick (10' Length)



Insulating Hose Thin (50' Length)

#### **Rubber Brake Hose Cutter**





Suits old style cutter

#### STAINLESS STEEL BRAIDED HOSE & ACCESSORIES

Fitting Joint Supports

High Temp Material - Black

High Temp Material - Blue

High Temp Material - Green High Temp Material - Grey

High Temp Material - Red

Aluminum (Off Road Use Only)

BQ15BK

BQ15BL

BQ15GR