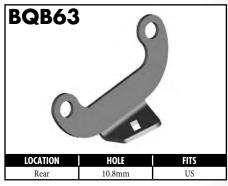

EMALE FITTINGS**









A = Asian EU = European US = United States UNI = Universal V = Various

#### **IMPERIAL MALE FITTINGS**































#### **IMPERIAL MALE FITTINGS**























A = Asian EU = European US = United States UNI = Universal V = Various

BrakeQuip 37

**Copyright © 2002-2008** 















MOUNI

















A = Asian EU = European

US = United States

UNI = Universal

V = Various































A = Asian EU = European US = United States UNI = Universal V = Various







































































































A = Asian EU = European US = United States UNI = Universal V = Various









































































































**Copyright © 2002-2008** 































































#### **RUBBER HOSE COMPONENTS**



















#### PLASTIC CLIPS

















#### RUBBER BRAKE HOSE & ACCESSORIES

#### **Rubber Brake Hose**





Hose Protector Spring



Fitting Shoulder Clips (PKT 20)



Bracket Retaining Screws (PKT 50)



Insulating Hose Thick (10' Length)



Insulating Hose Thin (50' Length)

#### **Rubber Brake Hose Cutter**





Suits old style cutter

#### STAINLESS STEEL BRAIDED HOSE & ACCESSORIES

Fitting Joint Supports

High Temp Material - Black

High Temp Material - Blue

High Temp Material - Green High Temp Material - Grey

High Temp Material - Red

Aluminum (Off Road Use Only)

BQ15BK

BQ15BL

BQ15GR

BQ15GY

BQ15RD

**BQ16** 





####