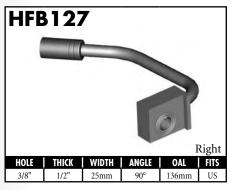

A = Asian EU = European

US = United States

UNI = Universal

**BLOCK STYLE** 

A = Asian EU = European US = United States UNI = Universal V = Various

A = Asian EU = European

US = United States

UNI = Universal