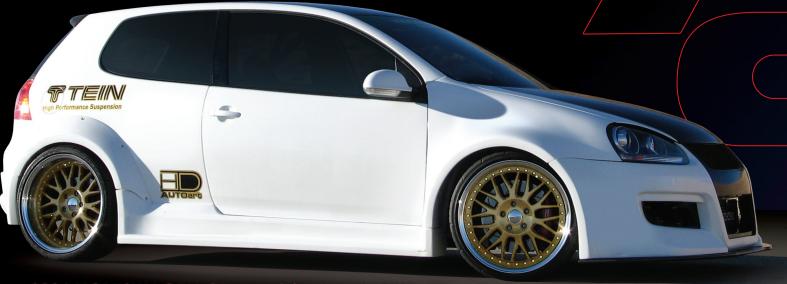

## AUTOart

2006 VOLKSWAGEN GTI on 19 inch gold VY.

ALL AUTOART WHEELS ARE AVAILABLE IN WIDTHS FROM 7-13 INCHES

ALL AUTOART WHEELS ARE AVAILABLE IN THE FOLLOWING FINISHES: HYPERSILVER, GUNMETAL, GOLD, & GLOSS BLACK