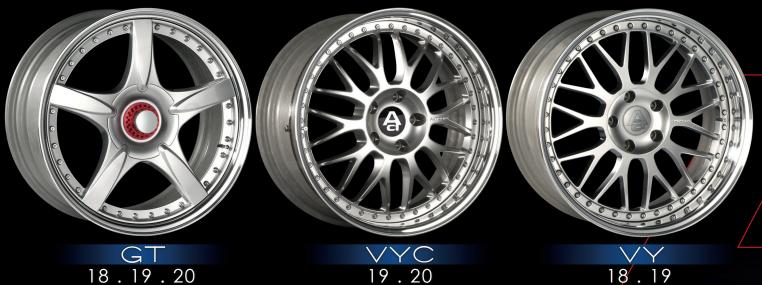

## AUTOart

2006 VOLKSWAGEN GTI on 19 inch gold VY.

ALL AUTOART WHEELS ARE AVAILABLE IN WIDTHS FROM 7-13 INCHES

ALL AUTOART WHEELS ARE AVAILABLE IN THE FOLLOWING FINISHES: HYPERSILVER, GUNMETAL, GOLD, & GLOSS BLACK