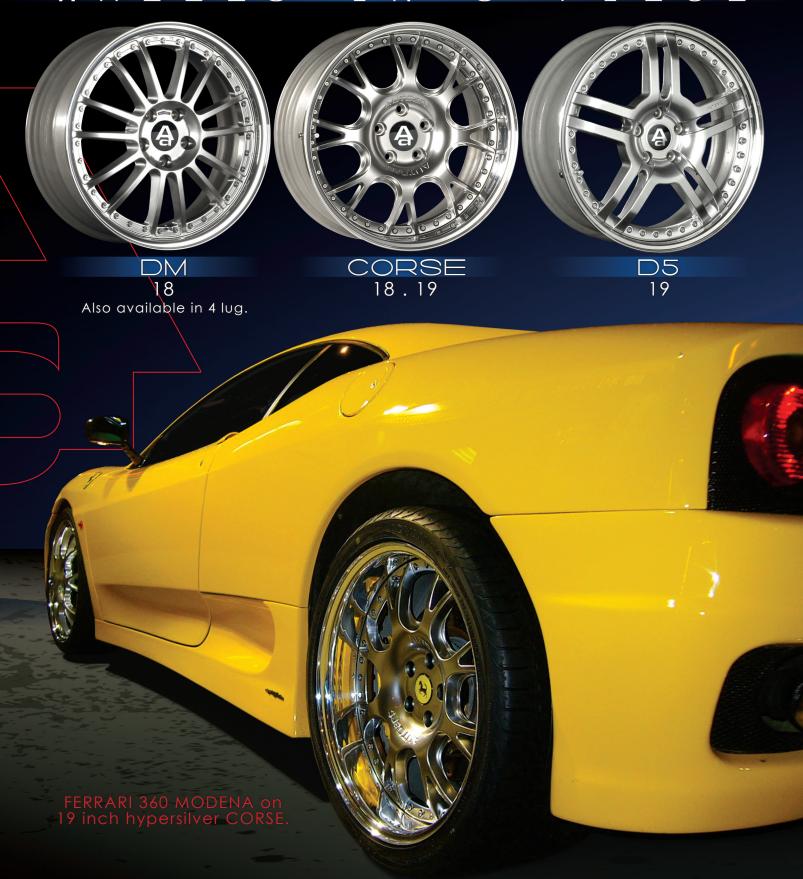

#### WHEELS IN 3 PIECE

ALL SIX STANDARD CHROM-A-GOLD COLORS ARE ALSO AVAILABLE IN 12oz, SPRAY CANS. MSRP: \$39.95

**HD-SCENE T-SHIRT** S, M, L, XL, XXL

**HD-SKULLY** ONE SIZE FITS AL

WOMENS HOT SHORTS

**ANODIZED VALVE STEMS** 