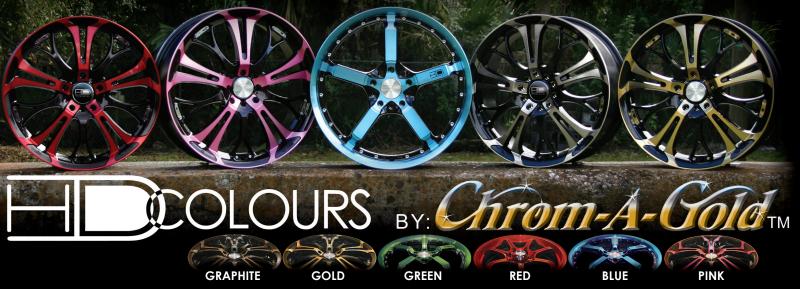

#### WHEELS IN 3 PIECE

ALL SIX STANDARD CHROM-A-GOLD COLORS ARE ALSO AVAILABLE IN 12oz, SPRAY CANS. MSRP: \$39.95

**HD-SCENE T-SHIRT** S, M, L, XL, XXL

**HD-SKULLY** ONE SIZE FITS AL

WOMENS HOT SHORTS

**ANODIZED VALVE STEMS** 