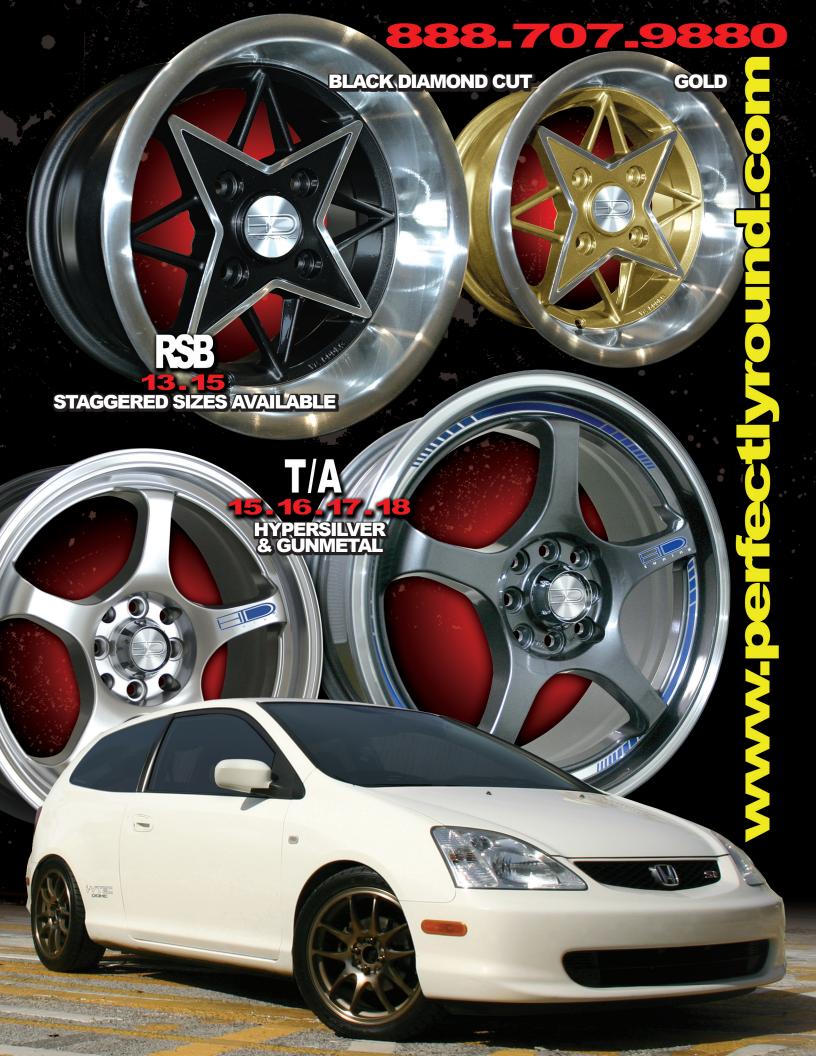

TUNING Signature GRANDE AUTOart

HI-PERFORMANCE DESIGNS, INC.
www.perfectlyround.com



### TUNING Signature GRANDE AUTOART

We hope you enjoy our selection of wheels that have been designed to stimulate and expose your creativity in enhancing your vehicle. We are confident that by choosing any one of our designs, you will feel pride and satisfaction in your decision.

Our one simple goal is to continue to go beyond the current trend while always making certain that our customers will be held in the highest regaurd by our organization.

At Hi-Performance Designs, Inc.
our motto pertains to all aspects
of our business because we are always in
the pursuit to provide what is "Perfectly Round".

# www. Perfectly Round.com





















## AUTOart





2006 VOLKSWAGEN GTI on 19 inch gold VY.

ALL AUTOART WHEELS ARE AVAILABLE IN WIDTHS FROM 7-13 INCHES



ALL AUTOART WHEELS ARE AVAILABLE IN THE FOLLOWING FINISHES: HYPERSILVER, GUNMETAL, GOLD, & GLOSS BLACK

### www.perfectlyround.com

#### WHEELS IN 3 PIECE







ALL SIX STANDARD CHROM-A-GOLD COLORS ARE ALSO AVAILABLE IN 12oz, SPRAY CANS. MSRP: \$39.95















**HD-SCENE T-SHIRT** S, M, L, XL, XXL



**HD-SKULLY** ONE SIZE FITS AL









WOMENS HOT SHORTS









**ANODIZED VALVE STEMS** 



ANODIZED LUG NUTS

WOMENS CAMMI SHIRT S, M, L, XL



THE PURSUIT TO PROVIDE WHAT IS...



## Perfectly Round

www.perfectlyround.com