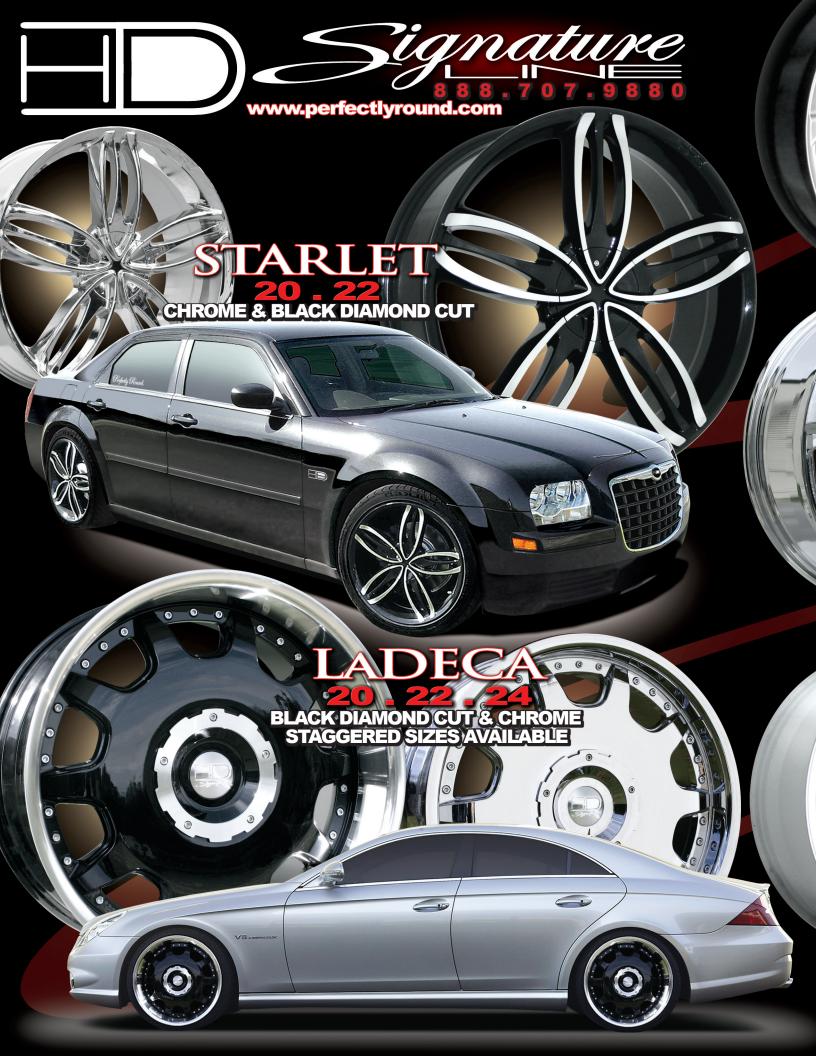

TUNING Signature GRANDE AUTOart

HI-PERFORMANCE DESIGNS, INC.
www.perfectlyround.com



### TUNING Signature GRANDE AUTOART

We hope you enjoy our selection of wheels that have been designed to stimulate and expose your creativity in enhancing your vehicle. We are confident that by choosing any one of our designs, you will feel pride and satisfaction in your decision.

Our one simple goal is to continue to go beyond the current trend while always making certain that our customers will be held in the highest regaurd by our organization.

At Hi-Performance Designs, Inc.
our motto pertains to all aspects
of our business because we are always in
the pursuit to provide what is "Perfectly Round".

# www. Perfectly Round.com





















## AUTOart





2006 VOLKSWAGEN GTI on 19 inch gold VY.

ALL AUTOART WHEELS ARE AVAILABLE IN WIDTHS FROM 7-13 INCHES



ALL AUTOART WHEELS ARE AVAILABLE IN THE FOLLOWING FINISHES: HYPERSILVER, GUNMETAL, GOLD, & GLOSS BLACK

### www.perfectlyround.com

#### WHEELS IN 3 PIECE







ALL SIX STANDARD CHROM-A-GOLD COLORS ARE ALSO AVAILABLE IN 12oz, SPRAY CANS. MSRP: \$39.95















**HD-SCENE T-SHIRT** S, M, L, XL, XXL



**HD-SKULLY** ONE SIZE FITS AL









WOMENS HOT SHORTS









**ANODIZED VALVE STEMS** 



ANODIZED LUG NUTS

WOMENS CAMMI SHIRT S, M, L, XL



THE PURSUIT TO PROVIDE WHAT IS...



## Perfectly Round

www.perfectlyround.com