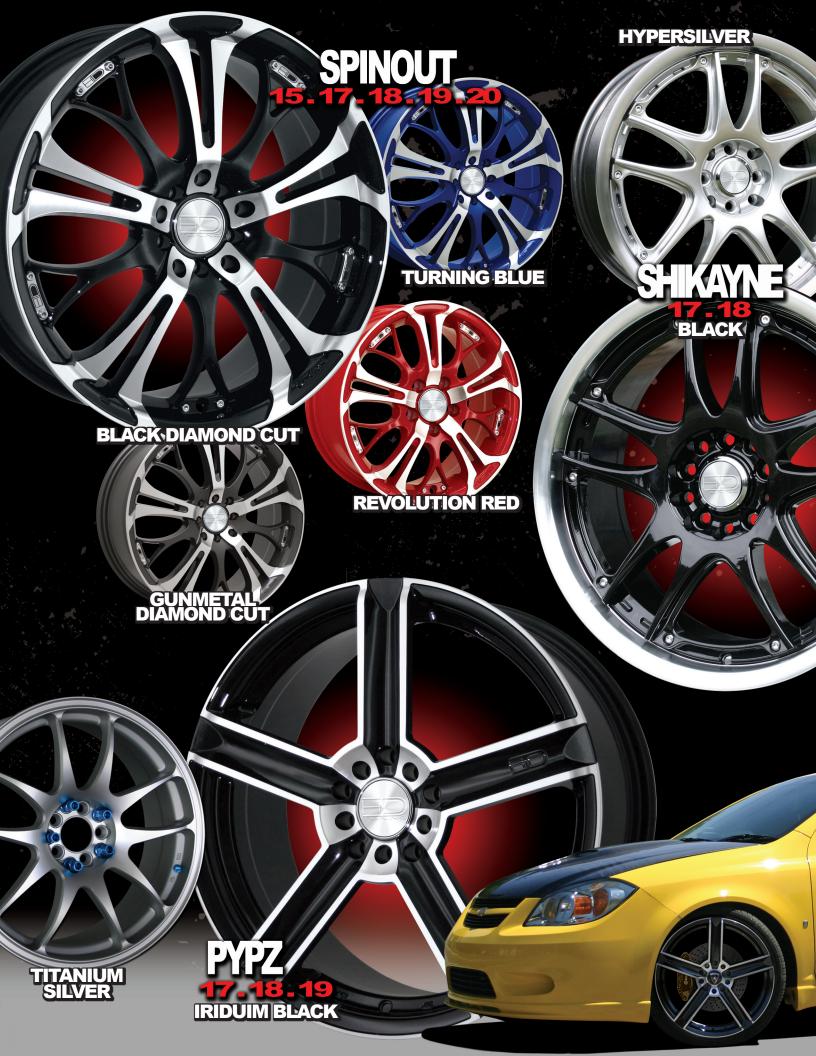

TUNING Signature GRANDE AUTOart

HI-PERFORMANCE DESIGNS, INC.
www.perfectlyround.com



### TUNING Signature GRANDE AUTOART

We hope you enjoy our selection of wheels that have been designed to stimulate and expose your creativity in enhancing your vehicle. We are confident that by choosing any one of our designs, you will feel pride and satisfaction in your decision.

Our one simple goal is to continue to go beyond the current trend while always making certain that our customers will be held in the highest regaurd by our organization.

At Hi-Performance Designs, Inc.
our motto pertains to all aspects
of our business because we are always in
the pursuit to provide what is "Perfectly Round".

# www. Perfectly Round.com





















## AUTOart





2006 VOLKSWAGEN GTI on 19 inch gold VY.

ALL AUTOART WHEELS ARE AVAILABLE IN WIDTHS FROM 7-13 INCHES



ALL AUTOART WHEELS ARE AVAILABLE IN THE FOLLOWING FINISHES: HYPERSILVER, GUNMETAL, GOLD, & GLOSS BLACK

### www.perfectlyround.com

#### WHEELS IN 3 PIECE







ALL SIX STANDARD CHROM-A-GOLD COLORS ARE ALSO AVAILABLE IN 12oz, SPRAY CANS. MSRP: \$39.95















**HD-SCENE T-SHIRT** S, M, L, XL, XXL



**HD-SKULLY** ONE SIZE FITS AL









WOMENS HOT SHORTS









**ANODIZED VALVE STEMS** 



ANODIZED LUG NUTS

WOMENS CAMMI SHIRT S, M, L, XL



THE PURSUIT TO PROVIDE WHAT IS...



## Perfectly Round

www.perfectlyround.com