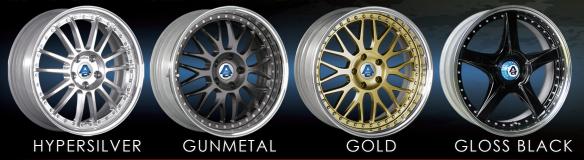

## AUTOart

2006 VOLKSWAGEN GTI on 19 inch gold VY.

ALL AUTOART WHEELS ARE AVAILABLE IN WIDTHS FROM 7-13 INCHES

ALL AUTOART WHEELS ARE AVAILABLE IN THE FOLLOWING FINISHES: HYPERSILVER, GUNMETAL, GOLD, & GLOSS BLACK