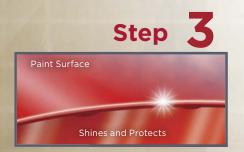

### California Gold Ultimate Wax System

The Perfect Paint Care System

Instead of an all-in-one product trying to do multiple jobs, Mothers<sup>®</sup> has engineered three individual products to address three distinct facets of paint care. With the Ultimate Wax System<sup>®</sup> you decide what your paint needs—and when it needs it. Does your paint have minor oxidation, scratches and imperfections? Pure Polish is the perfect surface prep treatment. Need extra depth and luster? Micro-Polishing Glaze is formulated to give your vehicle that elusive, show-quality "wet look." Want to wax without polishing? Pure Brazilian Carnauba Wax is pristine and pure, with no added polishes or cleaners. Best yet, Mothers<sup>®</sup> Ultimate Wax System<sup>®</sup> is absolutely safe for all paints, including clearcoats.

#### #05750, 16 oz. Liquid / #05550, 12 oz. Paste

This is the final step on the path to a beautiful finish. Mothers<sup>®</sup> Pure Brazilian Carnauba Wax is made with the finest Brazilian #1 yellow carnauba for superior shine and protection. It is non-abrasive, so use it as often as you like. You can also apply more than one coat to keep your efforts well protected. For unsurpassed shine, depth and protection, trust Mothers<sup>®</sup> Ultimate Wax System<sup>®</sup>.