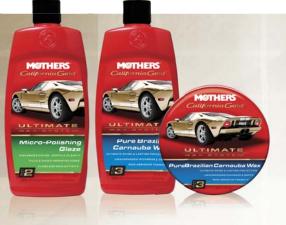

### California Gold Ultimate Wax System

The Perfect Paint Care System

Instead of an all-in-one product trying to do multiple jobs, Mothers<sup>®</sup> has engineered three individual products to address three distinct facets of paint care. With the Ultimate Wax System<sup>®</sup> you decide what your paint needs—and when it needs it. Does your paint have minor oxidation, scratches and imperfections? Pure Polish is the perfect surface prep treatment. Need extra depth and luster? Micro-Polishing Glaze is formulated to give your vehicle that elusive, show-quality "wet look." Want to wax without polishing? Pure Brazilian Carnauba Wax is pristine and pure, with no added polishes or cleaners. Best yet, Mothers<sup>®</sup> Ultimate Wax System<sup>®</sup> is absolutely safe for all paints, including clearcoats.

### California Gold<sup>®</sup> Pure Polish

### **California Gold<sup>®</sup> Micro-Polishing Glaze**

### California Gold<sup>®</sup> Pure Brazilian Carnauba Wax