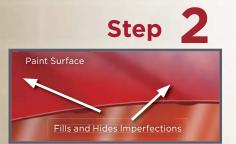

### California Gold Ultimate Wax System

The Perfect Paint Care System

Instead of an all-in-one product trying to do multiple jobs, Mothers<sup>®</sup> has engineered three individual products to address three distinct facets of paint care. With the Ultimate Wax System<sup>®</sup> you decide what your paint needs—and when it needs it. Does your paint have minor oxidation, scratches and imperfections? Pure Polish is the perfect surface prep treatment. Need extra depth and luster? Micro-Polishing Glaze is formulated to give your vehicle that elusive, show-quality "wet look." Want to wax without polishing? Pure Brazilian Carnauba Wax is pristine and pure, with no added polishes or cleaners. Best yet, Mothers<sup>®</sup> Ultimate Wax System<sup>®</sup> is absolutely safe for all paints, including clearcoats.

#### #08100, 16 oz. Liquid

Regular application of Mothers<sup>®</sup> Micro-Polishing Glaze will increase your paint's depth and luster. Whatever the color, it will give your paint added character and a brilliant, glowing shine. Micro-Polishing Glaze fills and hides minor swirls and defects, minimizing unsightly visual imperfections. It also contains a superfine polish that further improves the paint surface. Micro-Polishing Glaze is key to giving both light and dark colors their perfect finish.