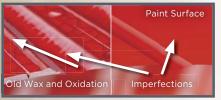

### California Gold Ultimate Wax System

The Perfect Paint Care System

Instead of an all-in-one product trying to do multiple jobs, Mothers<sup>®</sup> has engineered three individual products to address three distinct facets of paint care. With the Ultimate Wax System<sup>®</sup> you decide what your paint needs—and when it needs it. Does your paint have minor oxidation, scratches and imperfections? Pure Polish is the perfect surface prep treatment. Need extra depth and luster? Micro-Polishing Glaze is formulated to give your vehicle that elusive, show-quality "wet look." Want to wax without polishing? Pure Brazilian Carnauba Wax is pristine and pure, with no added polishes or cleaners. Best yet, Mothers<sup>®</sup> Ultimate Wax System<sup>®</sup> is absolutely safe for all paints, including clearcoats.

#### #07100, 16 oz. Liquid

This is the foundation of the Ultimate Wax System<sup>®</sup>, preparing your paint for Micro-Polishing Glaze and Pure Brazilian Carnauba Wax. Pure Polish removes oxidation, old wax buildup and other contaminants, cleaning and shining your paint. This mild polish smoothes the edges of larger imperfections and removes small scratches. Your paint's appearance is dependent on a good polishing—Mothers<sup>®</sup> Pure Polish should be used at least once or twice per year.